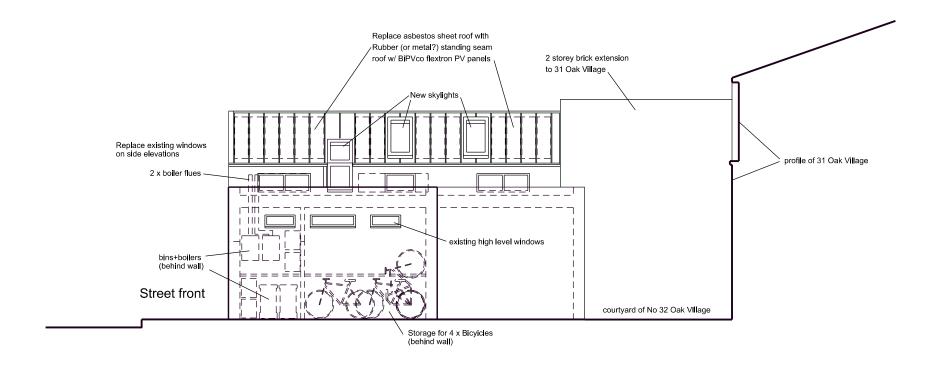

Front elevation

Front Elevation (proposed)

1:100 @ A4

REVISED JUNE 2020

10m

80 Lamble Street, NW5 4AB