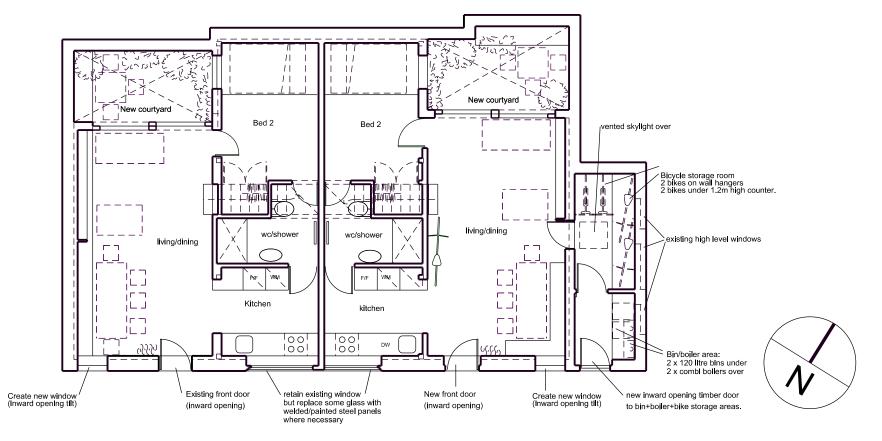

## **Ground Floor Plan**

80 Lamble Street, NW5 4AB Ground Floor Plan (proposed) 1:100 @ A4 REVISED JUNE 2020

80 Lamble Street, NW5 4AB Roof Plan (proposed) 1:100 @ A4 REVISED JUNE 2020