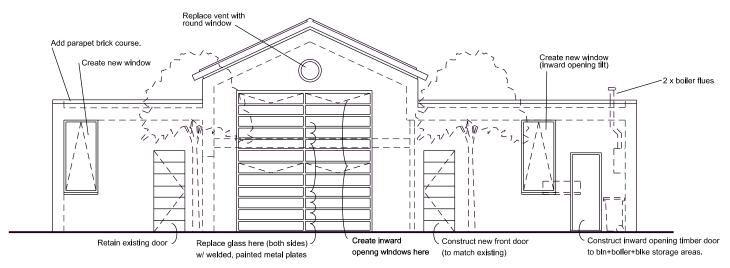

Front elevation

Front Elevation (proposed)

1:100 @ A4

REVISED JUNE 2020

10m

80 Lamble Street, NW5 4AB