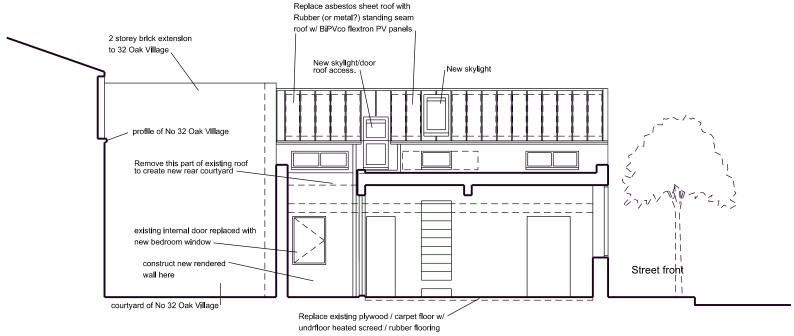

N/S Section / elevation

0 10m

80 Lamble Street, NW5 4AB N/S section (proposed) 1:100 @ A4 REVISED JUNE 2020