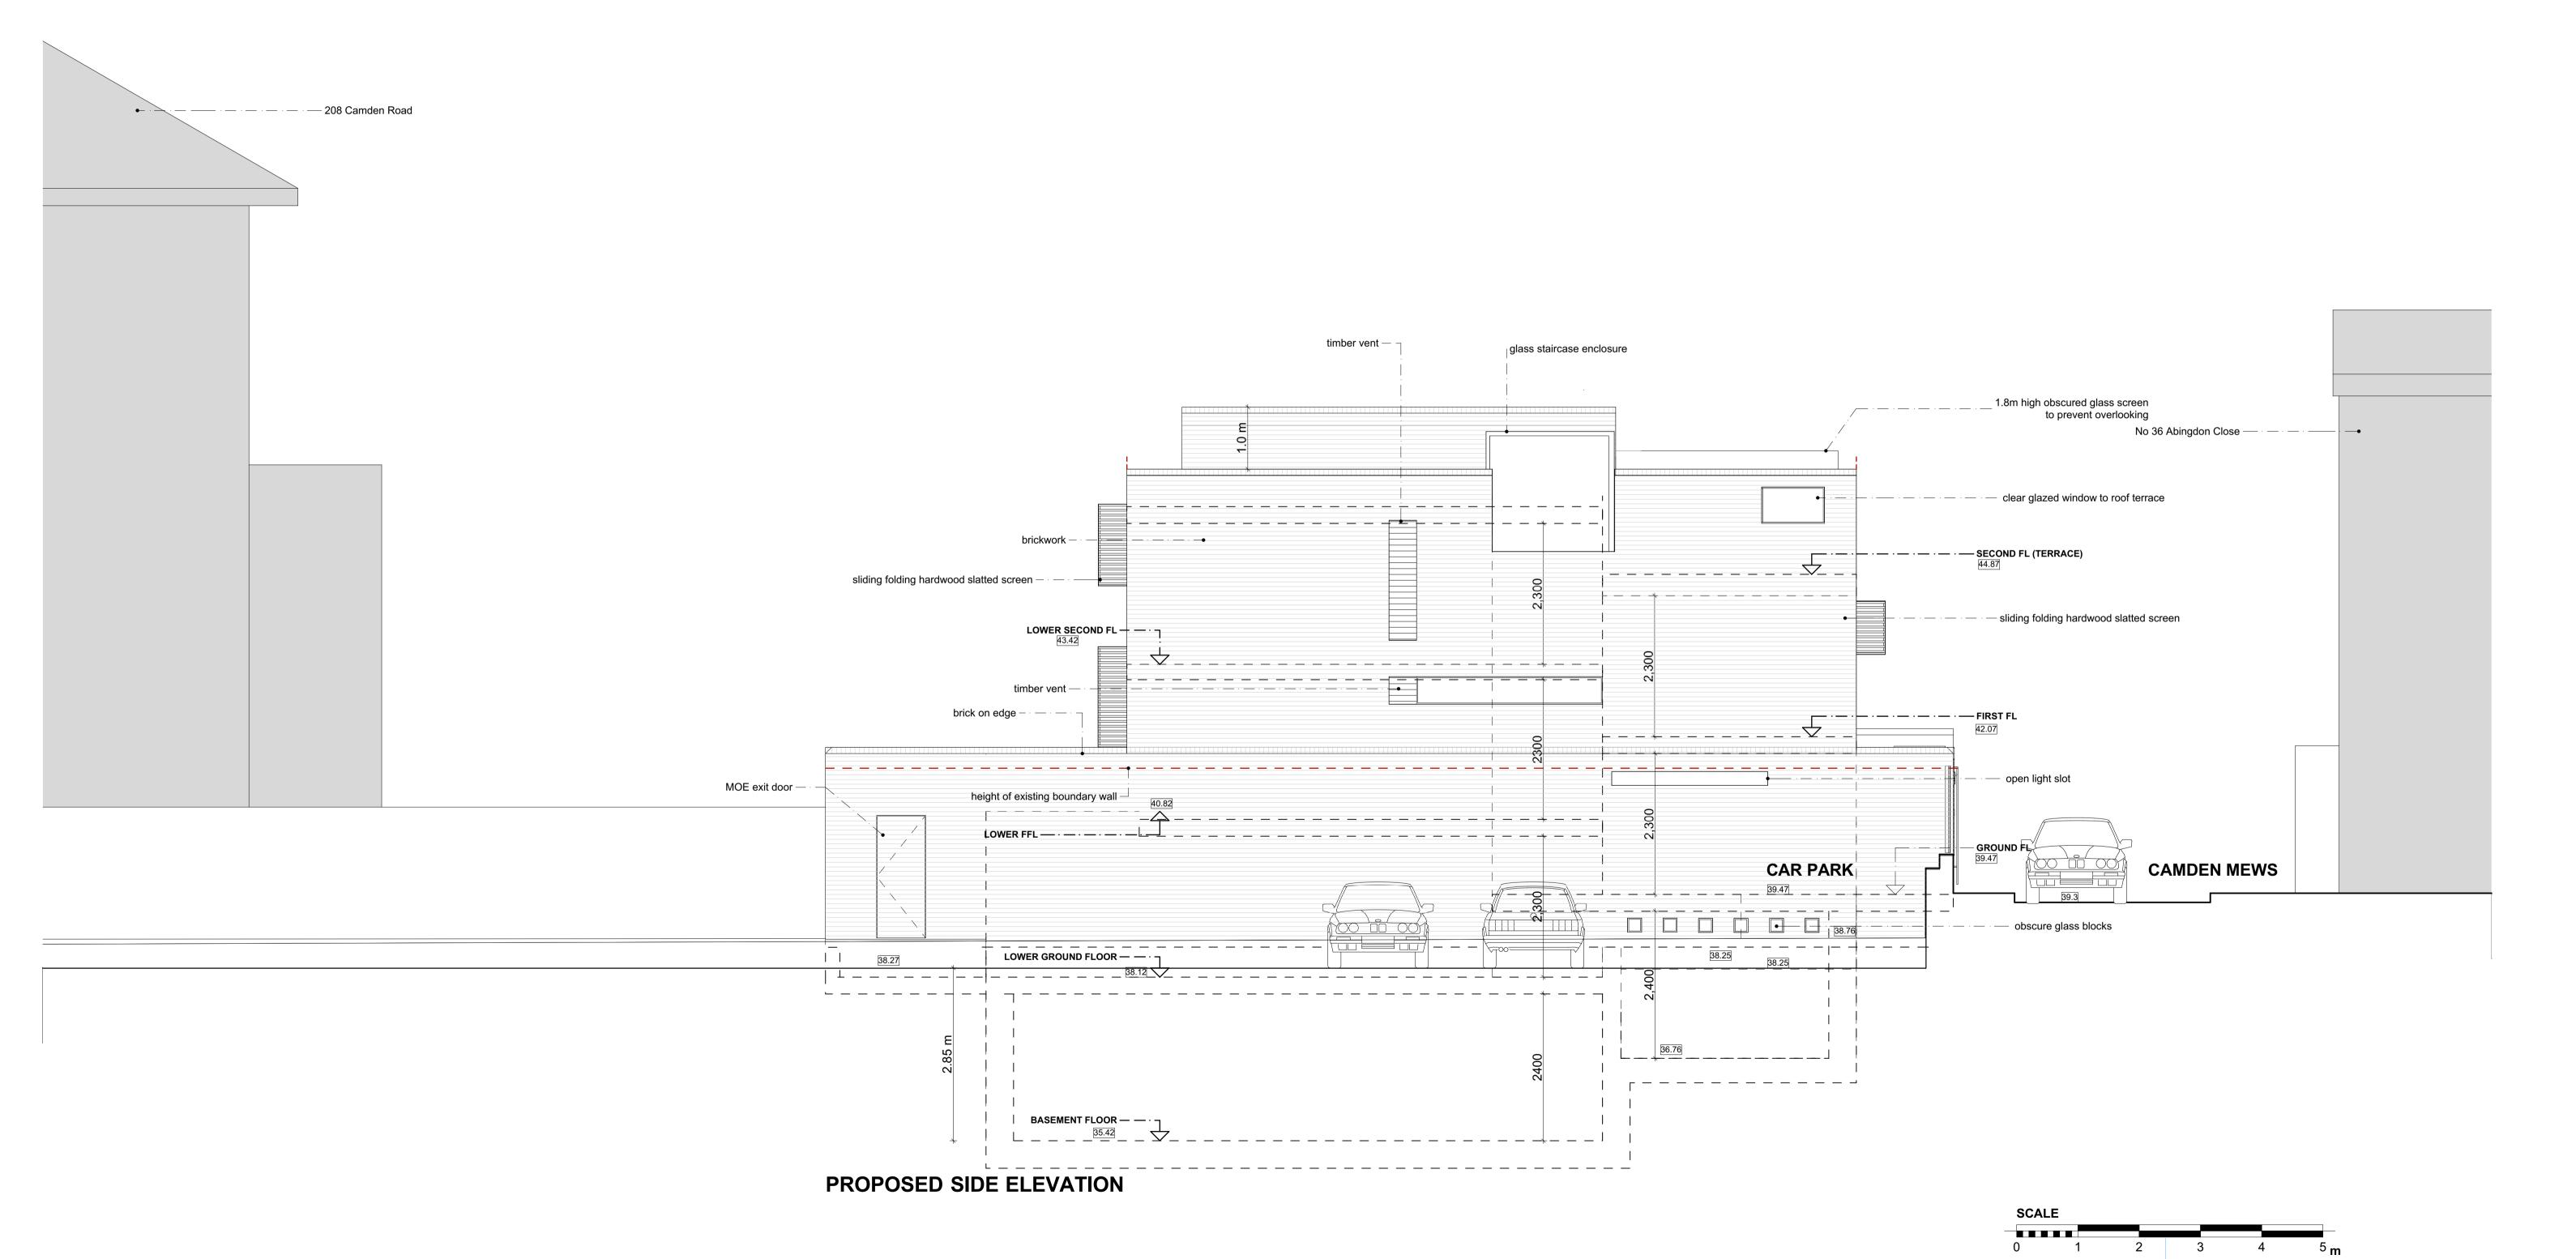

Scale: 1:100@A3

Date: AUGUST 2017

484PA/07/D

PROPOSED SIDE ELEVATION 2 Drawn: PK

57 CAMDEN MEWS LONDON NW1 9BY

JOHN KERR

All relevant Statutory Approvals to be obtained before works commence.

revision date comments

REV C 10/12/20 Floor to ceiling heights reduced to 2.3m