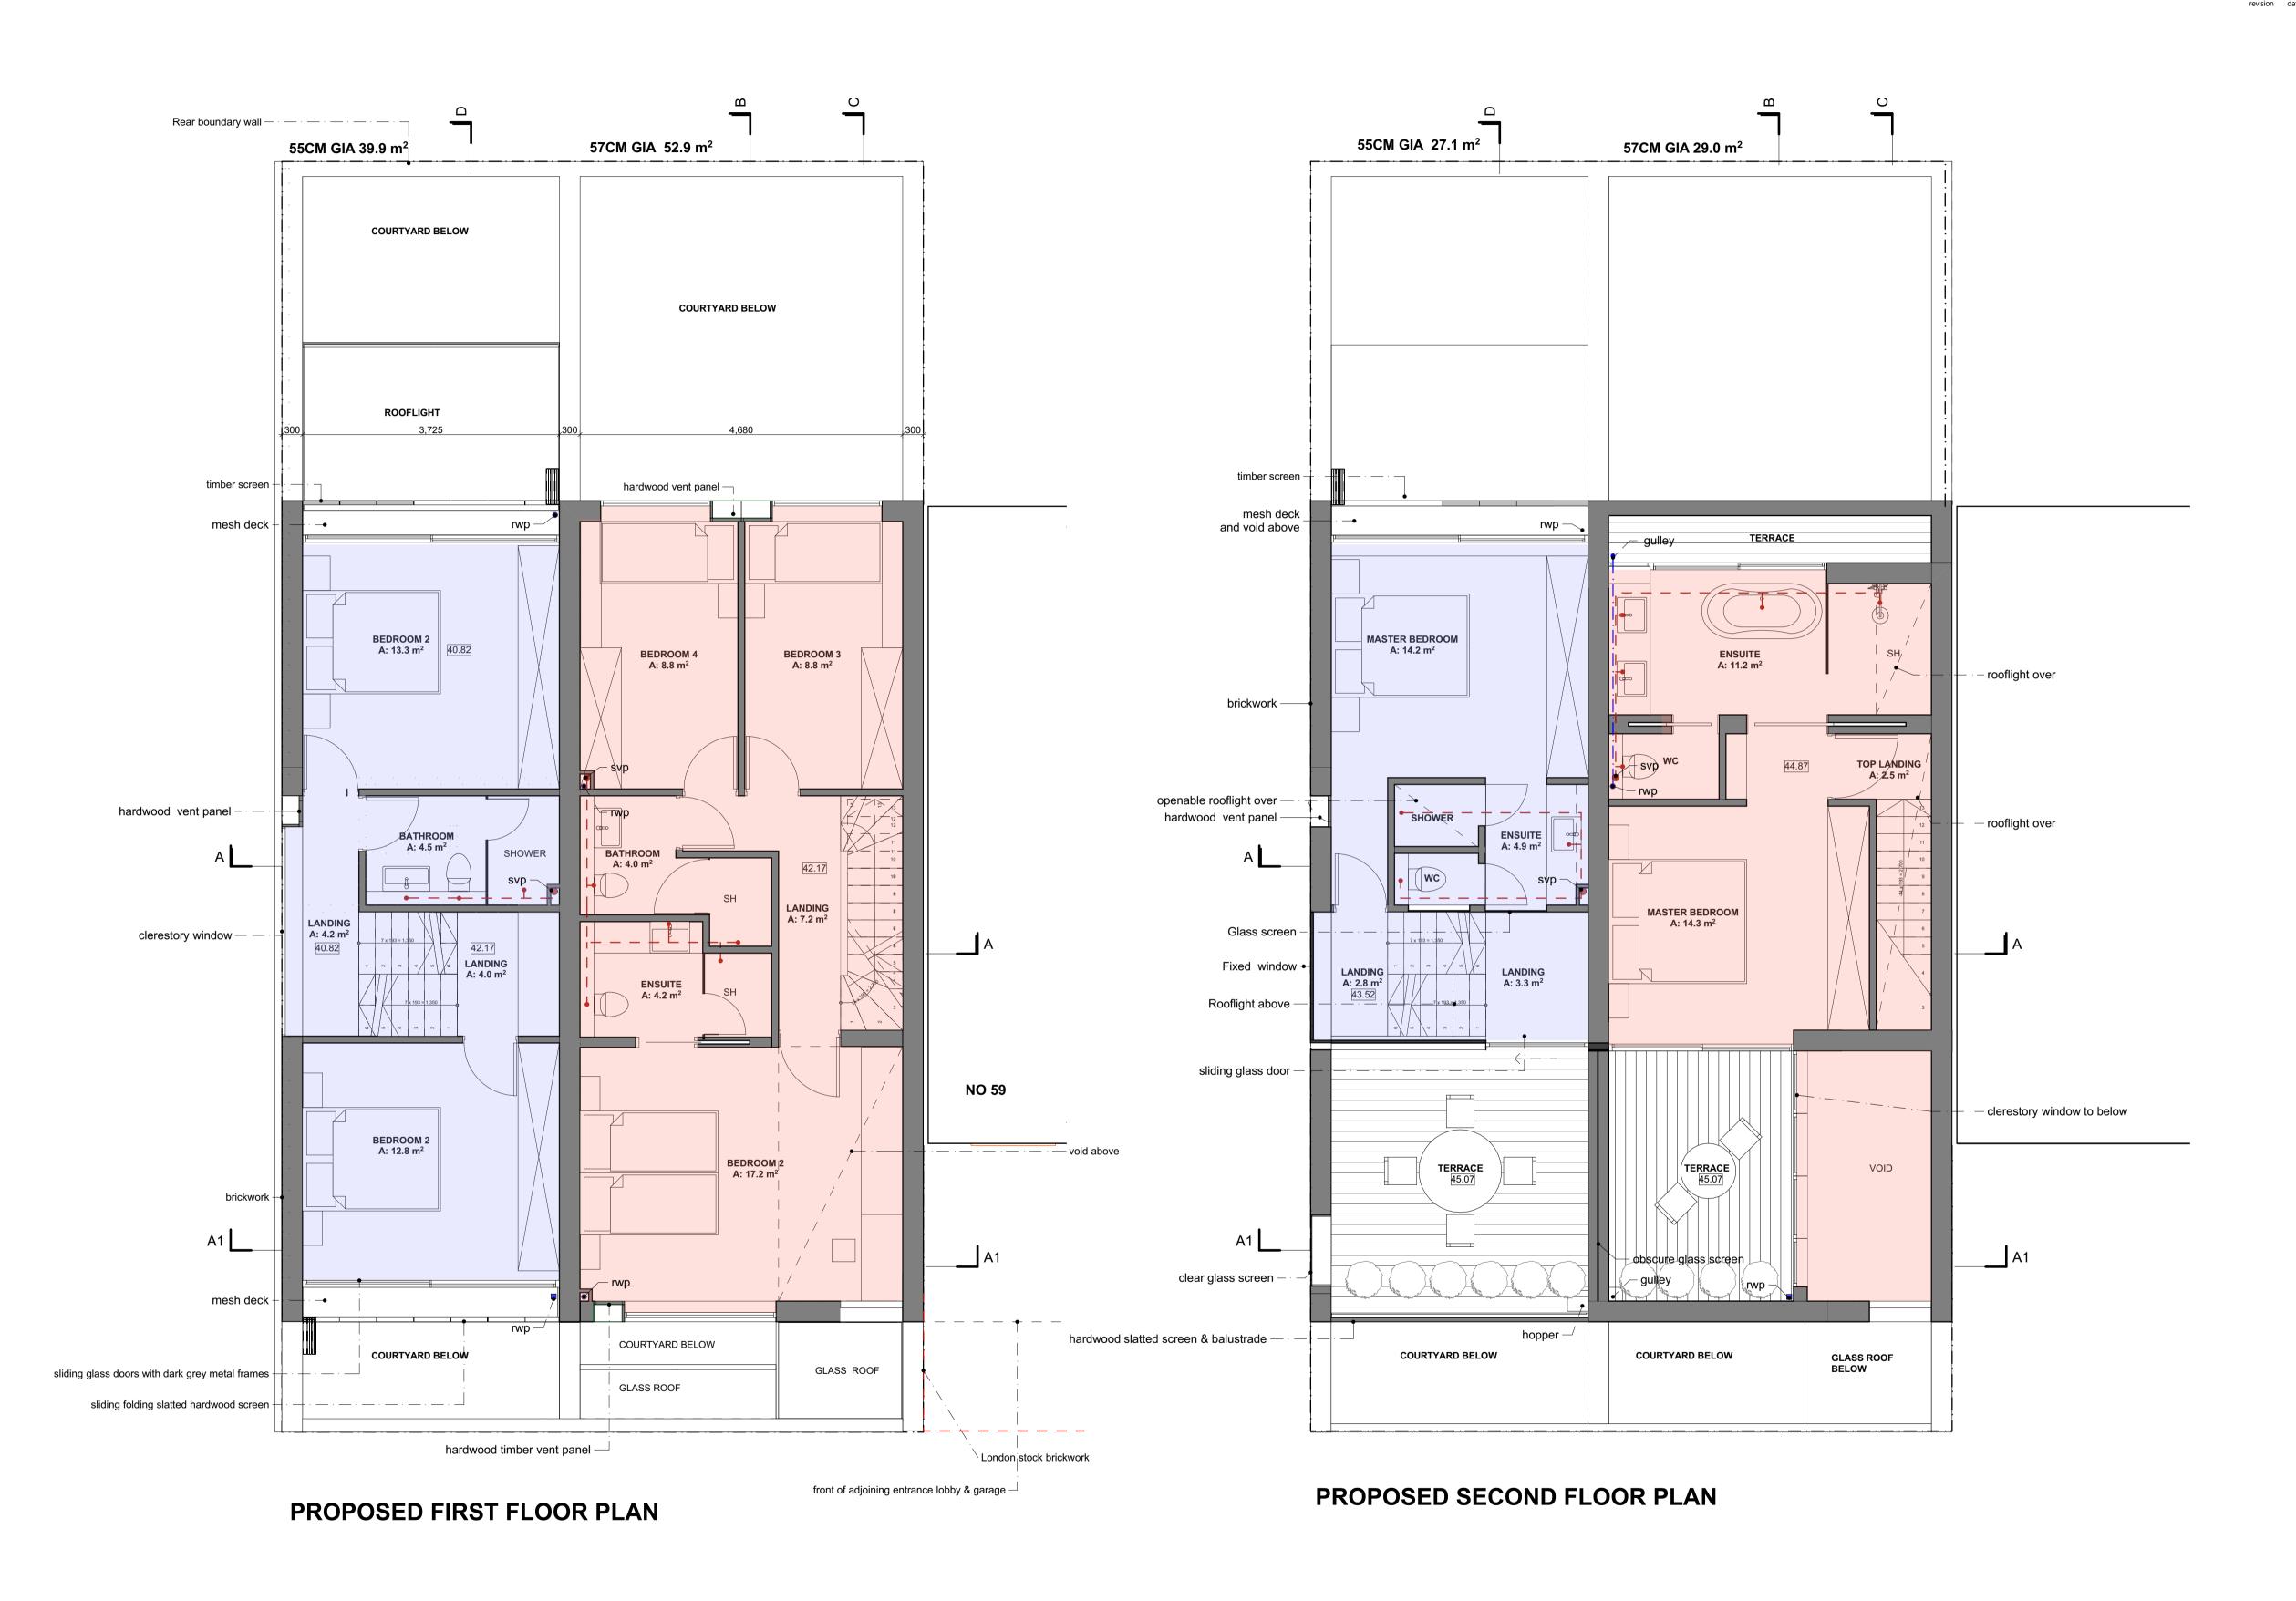

All relevant Statutory Approvals to be obtained before works commence.

revision date comments

55 CAMDEN MEWS GROSS INTERNAL AREA ( GIA ): BASEMENT:

GROUND FLOOR: 30.8 m<sup>2</sup> FIRST FLOOR:  $39.9 \text{ m}^2$ SECOND FLOOR: 27.1 m<sup>2</sup> TOTAL:

| Floor                   | Room name      | Area     |
|-------------------------|----------------|----------|
| BASEMENT                | DINING         | 8.8      |
| BASEMENT                | FAMILY ROOM    | 18.7     |
| BASEMENT                | LANDING        | 5.0      |
| BASEMENT                | ST             | 1.0      |
| BASEMENT                | TV SNUG        | 12.7     |
| GROUND FLOOR            | KITCHEN        | 19.7     |
| GROUND FLOOR            | LANDING        | 3.0      |
| GROUND FLOOR            | LANDING        | 3.9      |
| GROUND FLOOR            | WC             | 2.5      |
| FIRST FLOOR             | BATHROOM       | 4.5      |
| FIRST FLOOR             | BEDROOM 2      | 12.8     |
| FIRST FLOOR             | BEDROOM 2      | 13.3     |
| FIRST FLOOR             | LANDING        | 4.0      |
| FIRST FLOOR             | LANDING        | 4.2      |
| SECOND FLOOR            | ENSUITE        | 4.9      |
| SECOND FLOOR            | LANDING        | 2.8      |
| SECOND FLOOR            | LANDING        | 3.3      |
| SECOND FLOOR            | MASTER BEDROOM | 14.2     |
| TOTAL NET INTERNAL AREA |                | 139.3 m² |

57 CAMDEN MEWS GROSS INTERNAL AREA ( GIA ):
BASEMENT: 52.7 m<sup>2</sup>
GROUND FLOOR: 49.1 m<sup>2</sup>
FIRST FLOOR: 52.9 m<sup>2</sup>
SECOND FLOOR: 29.0 m<sup>2</sup>
TOTAL: 196.8 m<sup>2</sup>

| 57 CAMDEN MEWS -PROPOSED NET INTERNAL AREAS |                |          |
|---------------------------------------------|----------------|----------|
| Floor                                       | Room name      | Area     |
| BASEMENT                                    | DINING         | 25.2     |
| BASEMENT                                    | LIVING         | 29.5     |
| GROUND FLOOR                                | CLOAKS         | 1.8      |
| GROUND FLOOR                                | KITCHEN        | 19.6     |
| GROUND FLOOR                                | LIVING         | 16.9     |
| GROUND FLOOR                                | LOBBY          | 3.4      |
| GROUND FLOOR                                | LOBBY          | 4.2      |
| GROUND FLOOR                                | wc             | 1.6      |
| FIRST FLOOR                                 | BATHROOM       | 4.0      |
| FIRST FLOOR                                 | BEDROOM 2      | 17.2     |
| FIRST FLOOR                                 | BEDROOM 3      | 8.8      |
| FIRST FLOOR                                 | BEDROOM 4      | 8.8      |
| FIRST FLOOR                                 | ENSUITE        | 4.2      |
| FIRST FLOOR                                 | LANDING        | 7.2      |
| SECOND FLOOR                                | ENSUITE        | 11.2     |
| SECOND FLOOR                                | MASTER BEDROOM | 14.3     |
| SECOND FLOOR                                | TOP LANDING    | 2.5      |
| TOTAL NET INTERN                            | IAL AREA       | 180.4 m² |