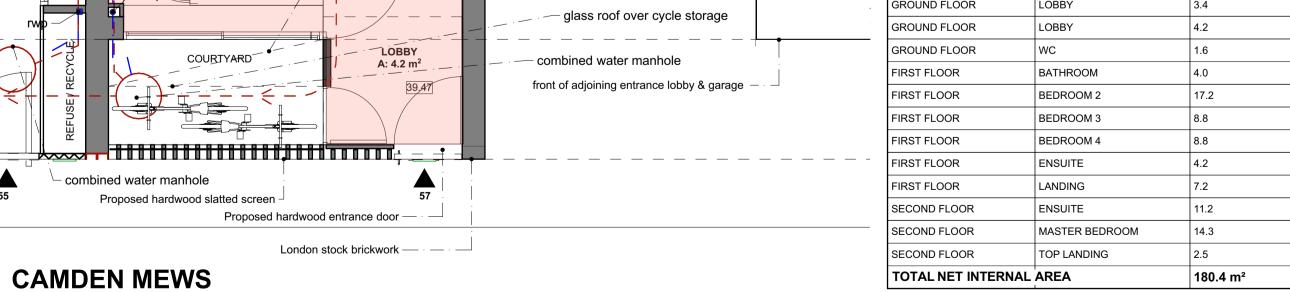

revision date comments 55 CAMDEN MEWS GROSS INTERNAL AREA ( GIA ): BASEMENT: GROUND FLOOR: 30.8 m<sup>2</sup> FIRST FLOOR:  $39.9 \text{ m}^2$ SECOND FLOOR: 27.1 m<sup>2</sup> <u>145.2 m²</u> TOTAL: 55 CAMDEN MEWS -PROPOSED NET INTERNAL AREAS Room name BASEMENT DINING 8.8 BASEMENT FAMILY ROOM 18.7 BASEMENT LANDING 1.0 BASEMENT BASEMENT TV SNUG 12.7 19.7 **GROUND FLOOR** KITCHEN 3.0 GROUND FLOOR LANDING GROUND FLOOR LANDING 3.9 GROUND FLOOR 2.5 FIRST FLOOR BATHROOM FIRST FLOOR BEDROOM 2 12.8 FIRST FLOOR 13.3 BEDROOM 2 FIRST FLOOR 4.0 LANDING FIRST FLOOR SECOND FLOOR SECOND FLOOR LANDING 2.8 SECOND FLOOR LANDING MASTER BEDROOM 14.2 SECOND FLOOR TOTAL NET INTERNAL AREA 139.3 m<sup>2</sup> 57 CAMDEN MEWS GROSS INTERNAL AREA ( GIA ):
BASEMENT: 52.7 m<sup>2</sup>
GROUND FLOOR: 49.1 m<sup>2</sup> 52.9 m<sup>2</sup> 29.0 m<sup>2</sup> FIRST FLOOR: SECOND FLOOR: <u>196.8 m²</u> 57 CAMDEN MEWS -PROPOSED NET INTERNAL AREAS Room name **BASEMENT** 25.2 BASEMENT 29.5 CLOAKS GROUND FLOOR 1.8 **GROUND FLOOR** KITCHEN 19.6 GROUND FLOOR 16.9 GROUND FLOOR glass roof over cycle storage