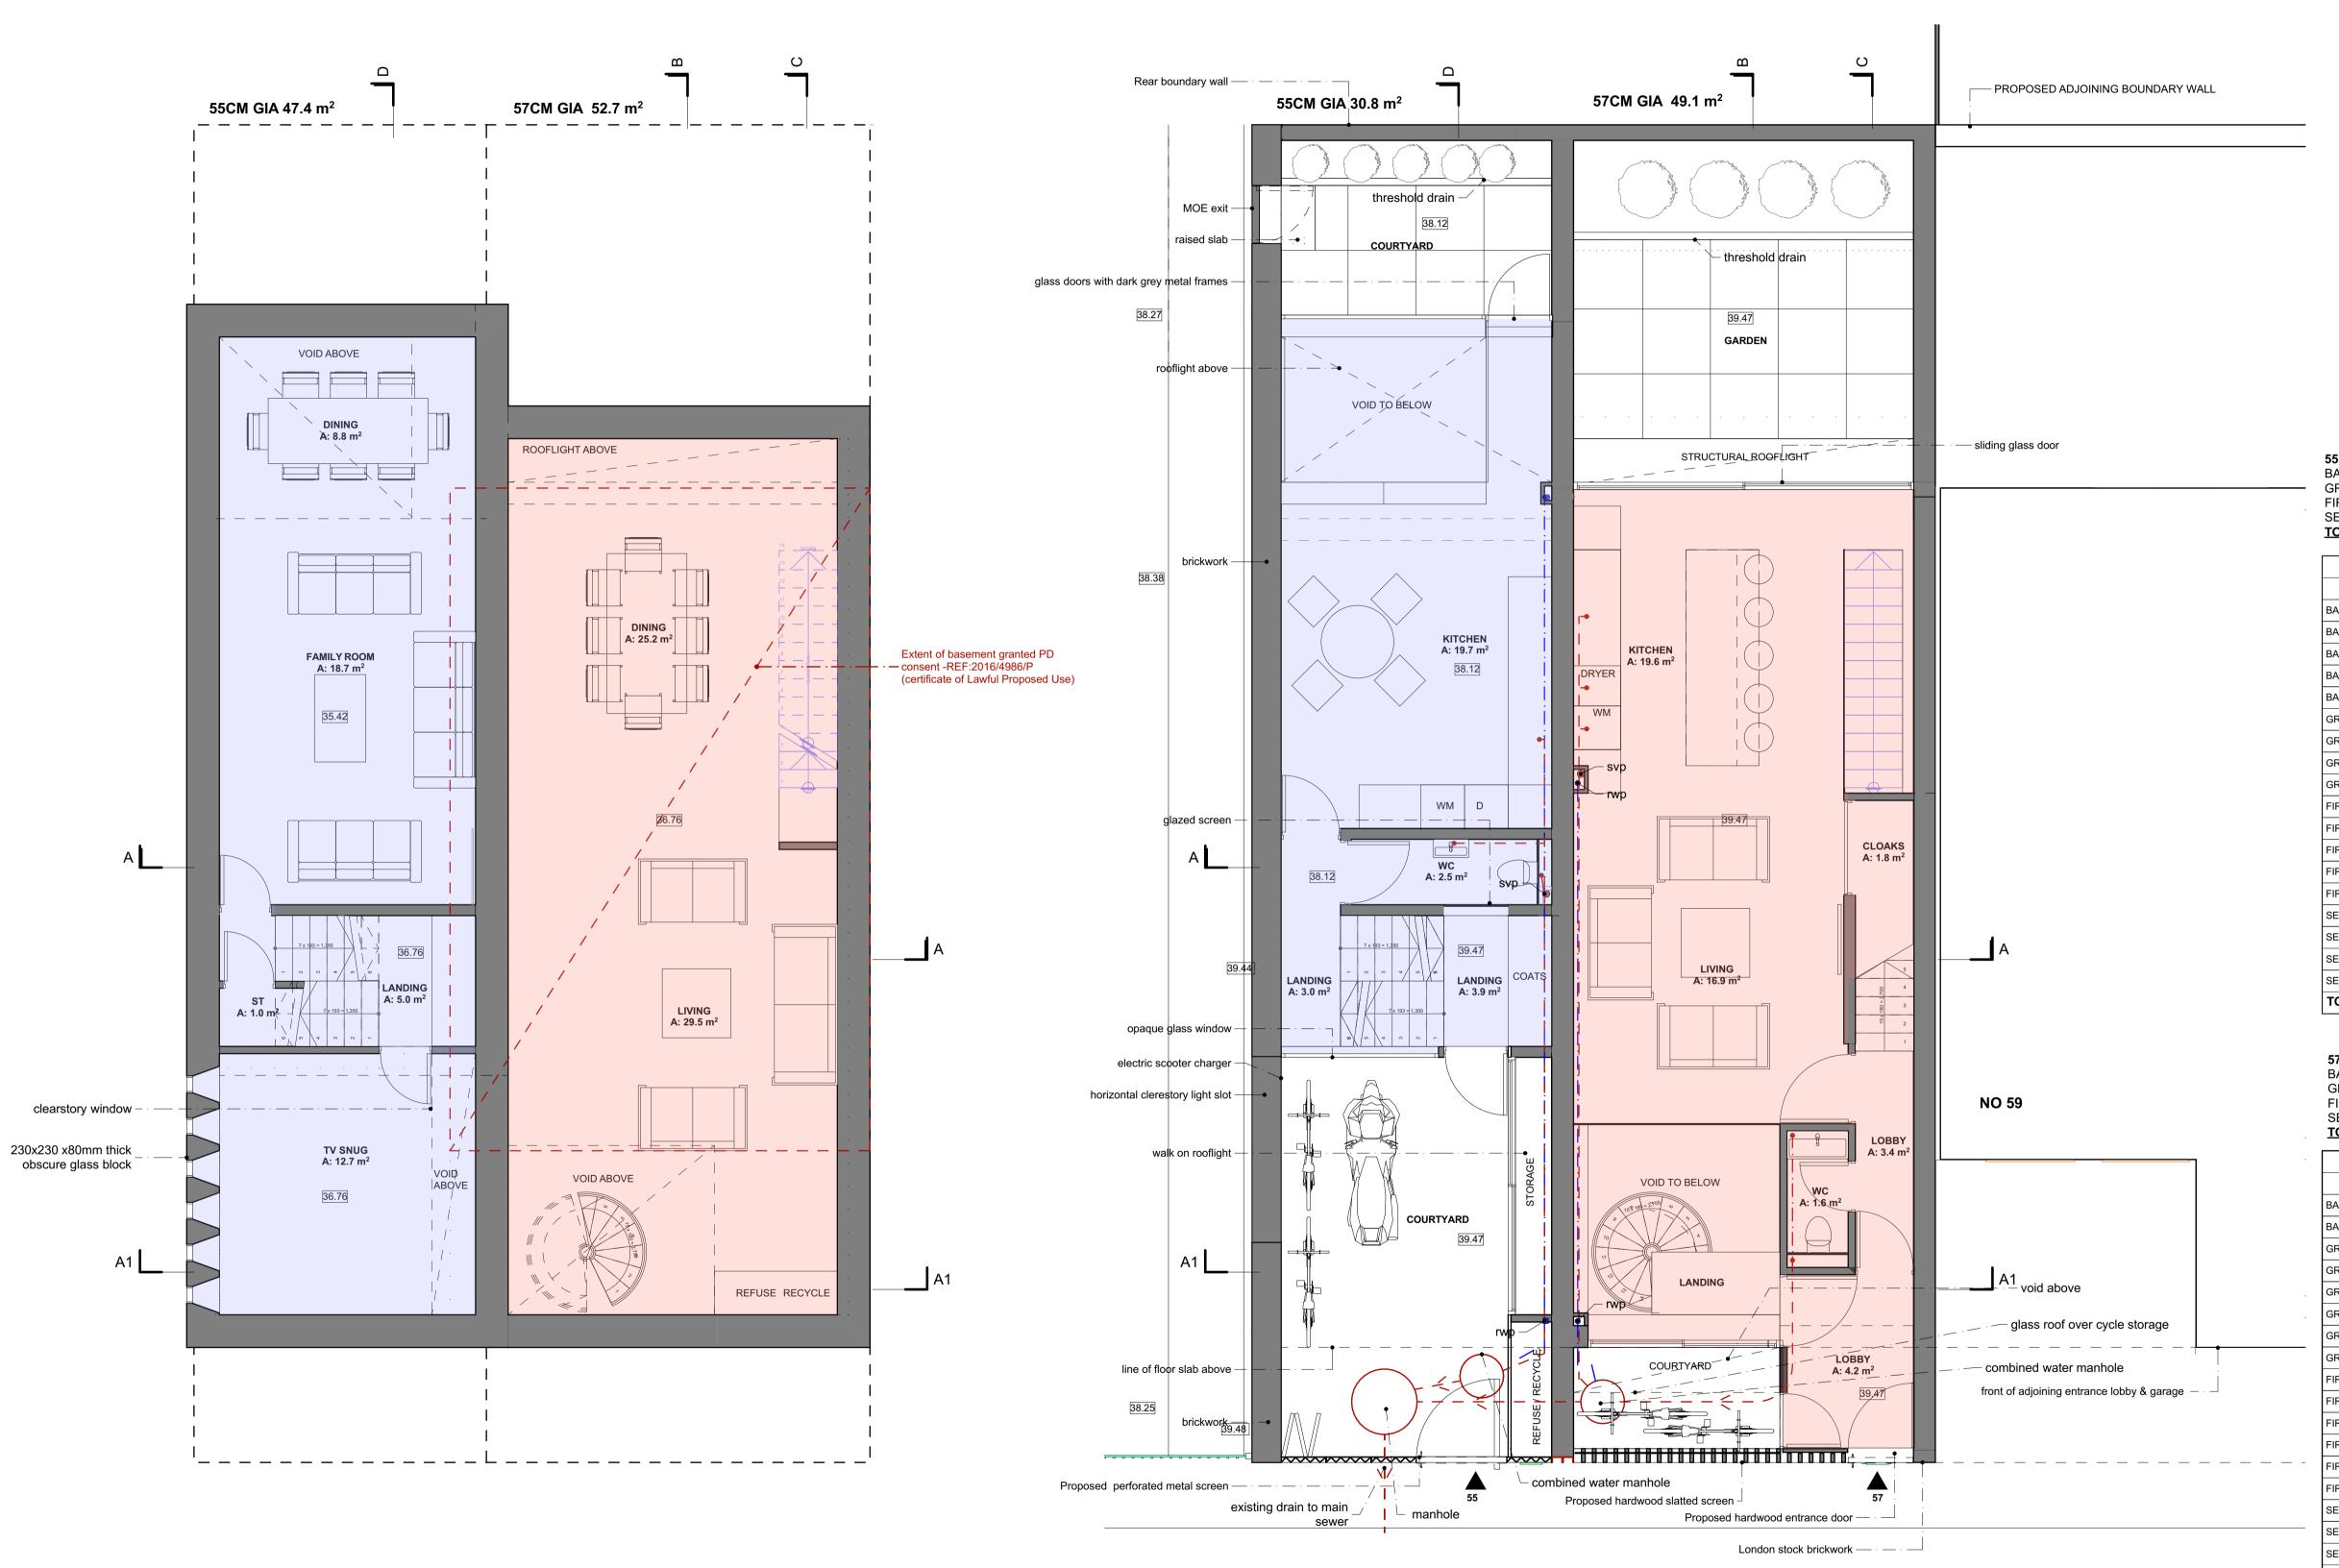

revision date comments 55 CAMDEN MEWS GROSS INTERNAL AREA ( GIA ): BASEMENT: GROUND FLOOR: 30.8 m<sup>2</sup> FIRST FLOOR:  $39.9 \text{ m}^2$ SECOND FLOOR: 27.1 m<sup>2</sup> <u>145.2 m²</u> TOTAL: 55 CAMDEN MEWS -PROPOSED NET INTERNAL AREAS Room name BASEMENT DINING 8.8 BASEMENT FAMILY ROOM 18.7 BASEMENT LANDING 1.0 BASEMENT BASEMENT TV SNUG 12.7 19.7 **GROUND FLOOR** KITCHEN 3.0 GROUND FLOOR LANDING GROUND FLOOR LANDING 3.9 GROUND FLOOR 2.5 FIRST FLOOR BATHROOM FIRST FLOOR BEDROOM 2 12.8 FIRST FLOOR 13.3 BEDROOM 2 FIRST FLOOR 4.0 LANDING FIRST FLOOR SECOND FLOOR SECOND FLOOR LANDING 2.8 SECOND FLOOR LANDING MASTER BEDROOM 14.2 SECOND FLOOR TOTAL NET INTERNAL AREA 139.3 m<sup>2</sup> 57 CAMDEN MEWS GROSS INTERNAL AREA ( GIA ):
BASEMENT: 52.7 m<sup>2</sup>
GROUND FLOOR: 49.1 m<sup>2</sup> 52.9 m<sup>2</sup> 29.0 m<sup>2</sup> FIRST FLOOR: SECOND FLOOR: <u>196.8 m²</u> 57 CAMDEN MEWS -PROPOSED NET INTERNAL AREAS Room name **BASEMENT** 25.2 BASEMENT 29.5 CLOAKS GROUND FLOOR 1.8 **GROUND FLOOR** KITCHEN 19.6 GROUND FLOOR 16.9 GROUND FLOOR glass roof over cycle storage

PROPOSED GROUND FLOOR PLAN

PROPOSED BASEMENT FLOOR