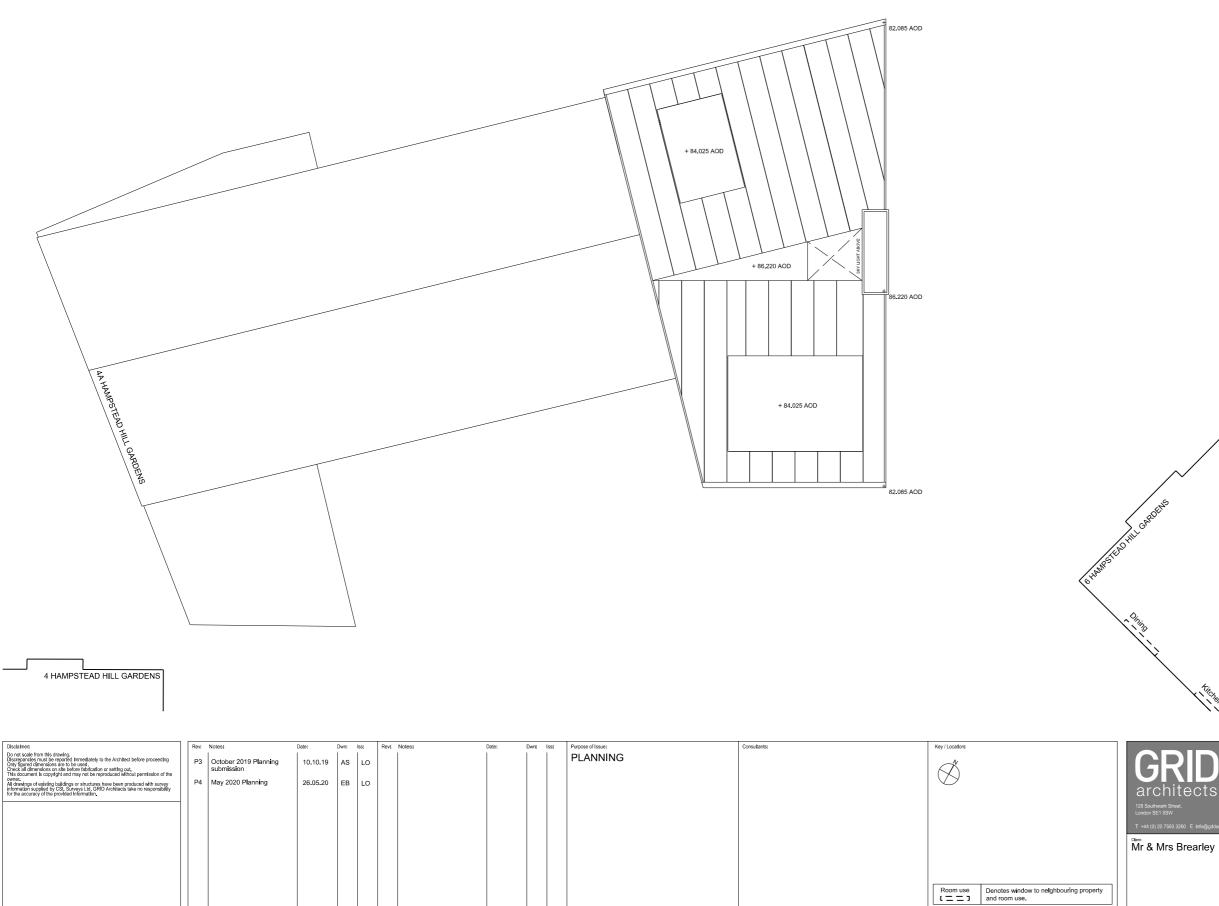

| <sup>Pedeet</sup><br>4b Hampstead Hill Gardens<br>Hampstead, London, NW3 2PL |            |                      |  |  |
|------------------------------------------------------------------------------|------------|----------------------|--|--|
| Drawing Title:                                                               |            |                      |  |  |
| Proposed Roof Plan                                                           |            |                      |  |  |
| Drawn By:                                                                    | Issued By: | Date of First Issue: |  |  |
| IMO                                                                          | LO         | 10.2019              |  |  |
| Project No:                                                                  | Sc         | Scale @ A3:          |  |  |
| 18042                                                                        | 1          | 1:100                |  |  |
| Drawing No:                                                                  |            | Revision:            |  |  |
| PL_103                                                                       |            | P4                   |  |  |