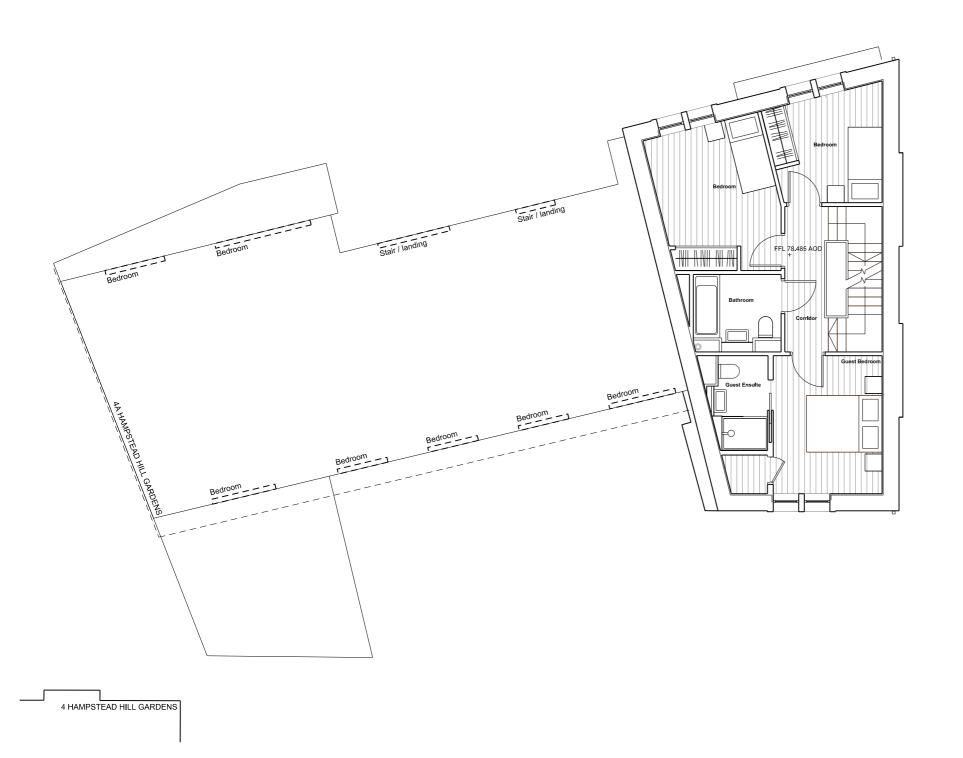

| D    | 4b Hampstead Hill Gardens<br>Hampstead, London, NW3 2PL |
|------|---------------------------------------------------------|
| octe | Drawing Title:                                          |

| Drawing Title:               |
|------------------------------|
| Proposed Level 01 Floor Plan |

| Drawn By:   | Issued By: | Date of First Issue: |
|-------------|------------|----------------------|
| IMO         | LO         | 10.2019              |
| Project No. | Scal       | e @ A3:              |
| 18042       | 1:1        | 100                  |
| Drawing No: |            | Revision:            |
| PL_101      |            | P4                   |