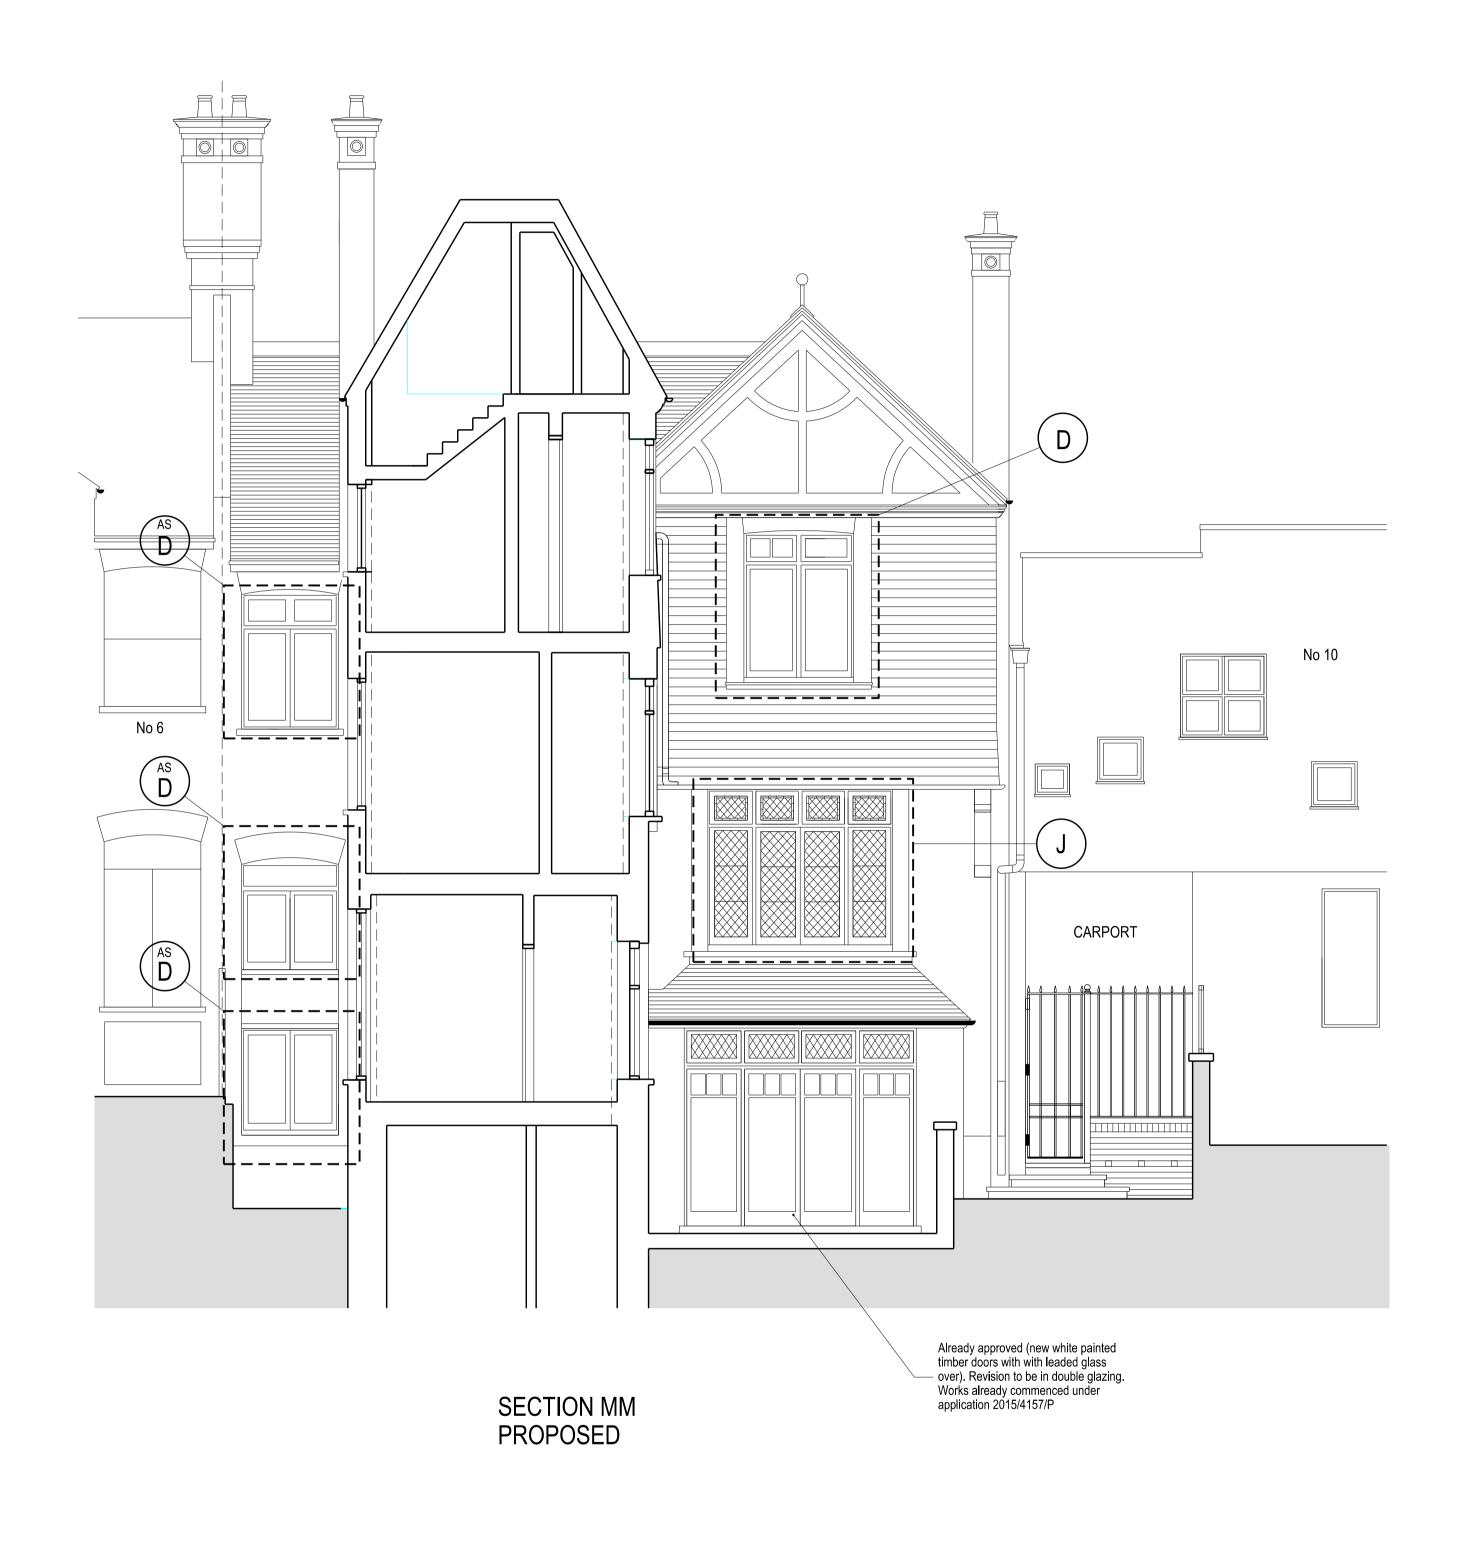

THIS APPLICATION CONCERNS THE INSTALLATION OF REPLACEMENT TIMBER WINDOWS

SECTION NN PROPOSED

| Client:<br>Private | ungar      |
|--------------------|------------|
|                    | ARCHITECTS |

Title:
Sections MM & NN PROPOSED