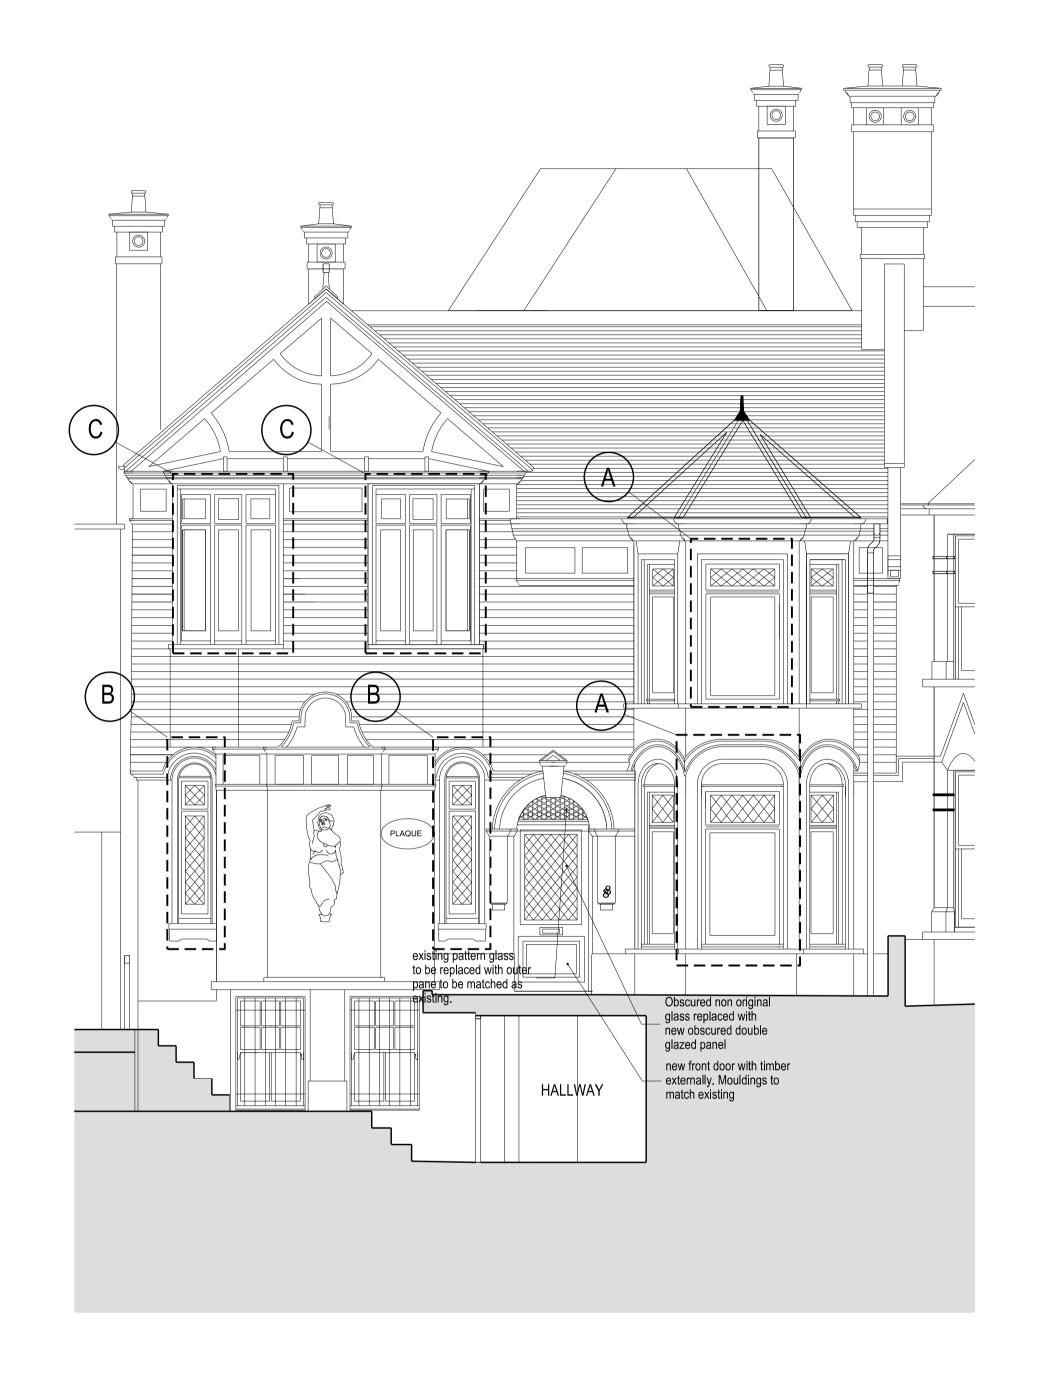

117\_A\_307\_P2

ELEVATION/SECTION AA (Front Elevation) EXISTING & APPROVED (commenced)

PU

Check:

Revision Description:

11/06/2020

THIS APPLICATION CONCERNS
THE INSTALLATION
OF THE REPLACEMENT
TIMBER WINDOWS

SECTION KK EXISTING AND APPROVED (Commenced)

| Title: Elevation/Section AA & Section KK Existing & Approved (Commenced) | Client: Private  |
|--------------------------------------------------------------------------|------------------|
|                                                                          |                  |
|                                                                          |                  |
|                                                                          | 8 Pilgrim's Lane |

ungar ARCHITECTS 01-103 Heath Street, London NW3 6SS fice@ungararchtiects.com www.ungararchitects.com

FOR INFORMATION ONLY Scale @ ISO A1: 16/04/2020 1:50

Drawing Number: Revision: 117\_A\_WIN\_01\_EXTG