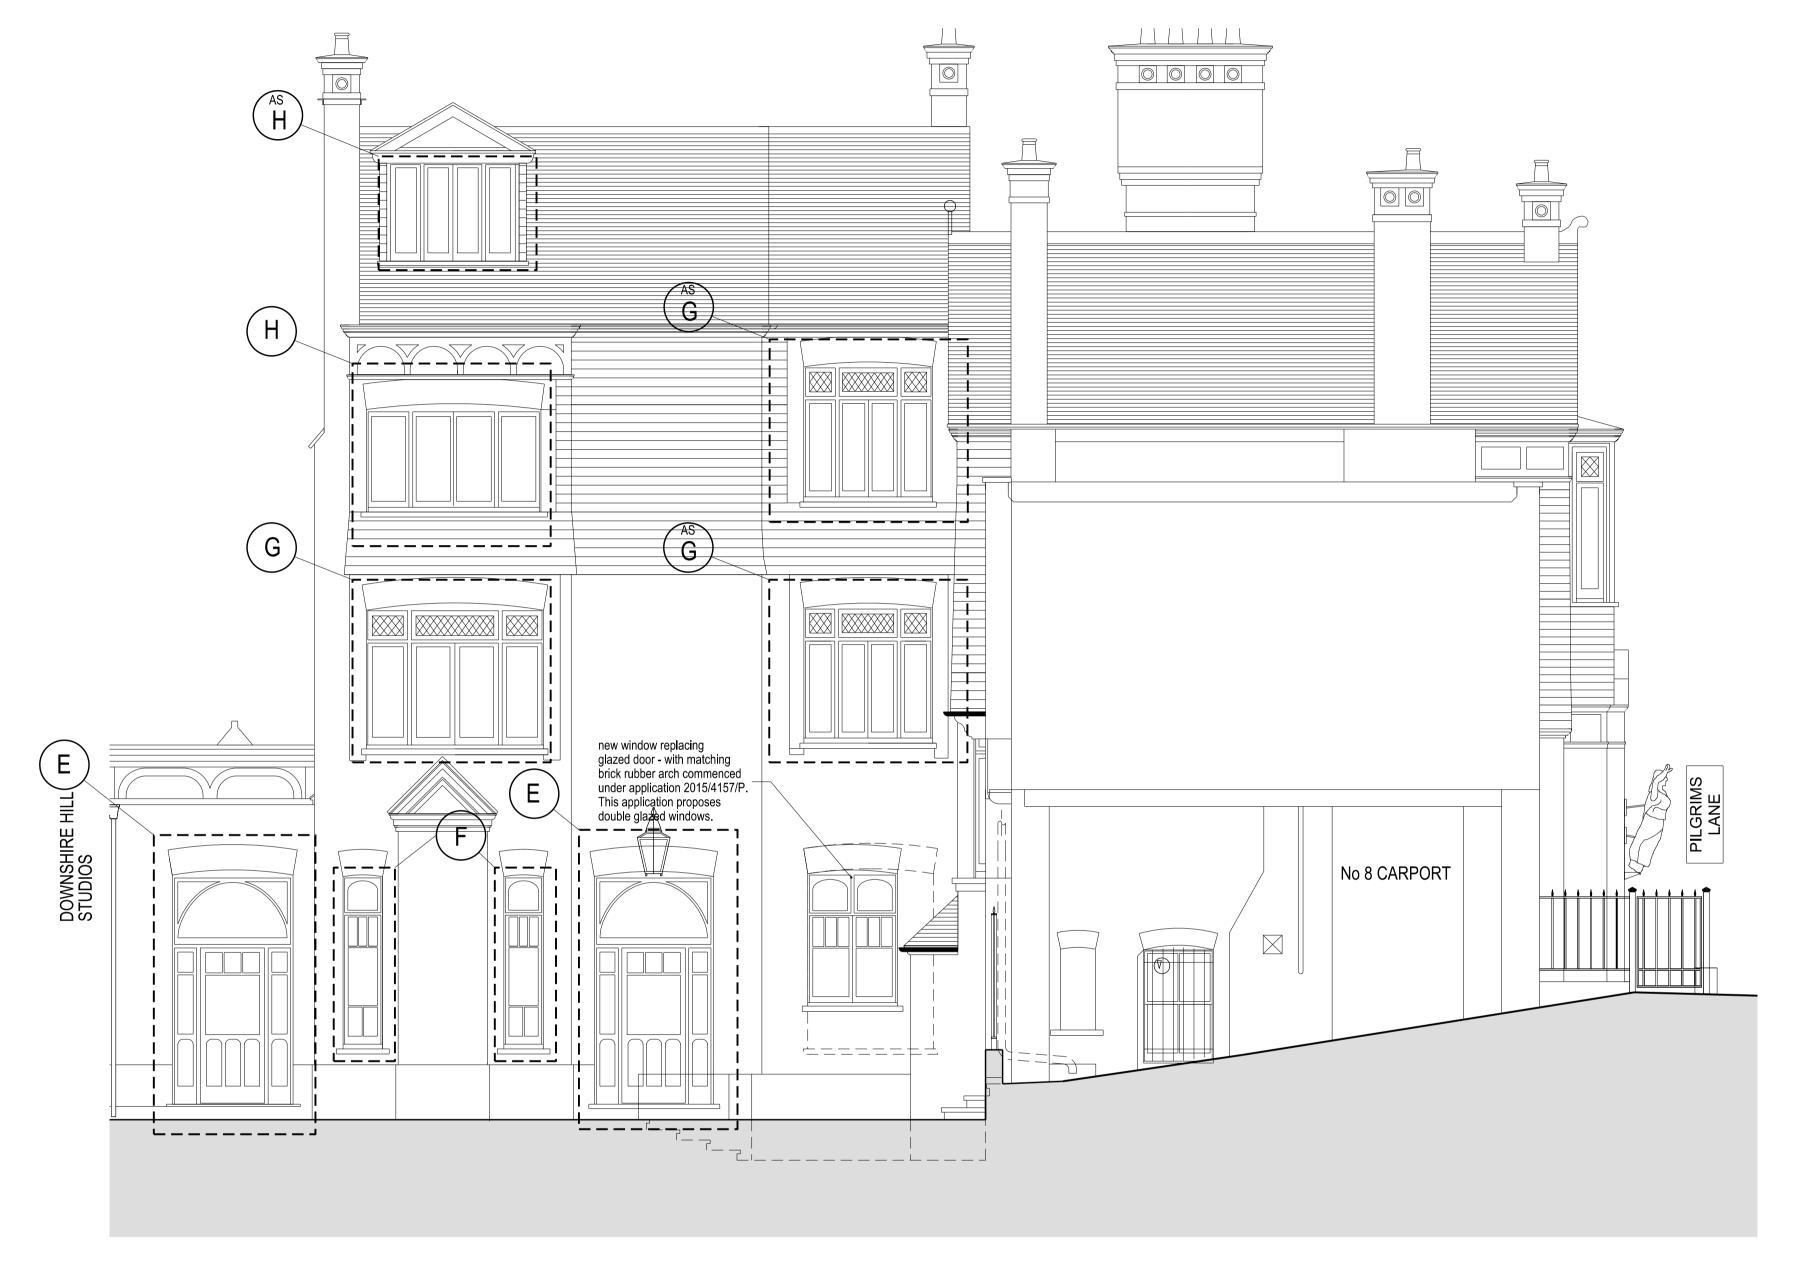

117\_A\_307\_P2

ELEVATION/SECTION AA (Front Elevation) EXISTING & APPROVED (commenced)

PU

Check:

Revision Description:

11/06/2020

THIS APPLICATION CONCERNS
THE INSTALLATION
OF THE REPLACEMENT
TIMBER WINDOWS

SECTION KK EXISTING AND APPROVED (Commenced)

| Title: Elevation/Section AA & Section KK Existing & Approved (Commenced) | Client: Private  |
|--------------------------------------------------------------------------|------------------|
|                                                                          |                  |
|                                                                          |                  |
|                                                                          | 8 Pilgrim's Lane |