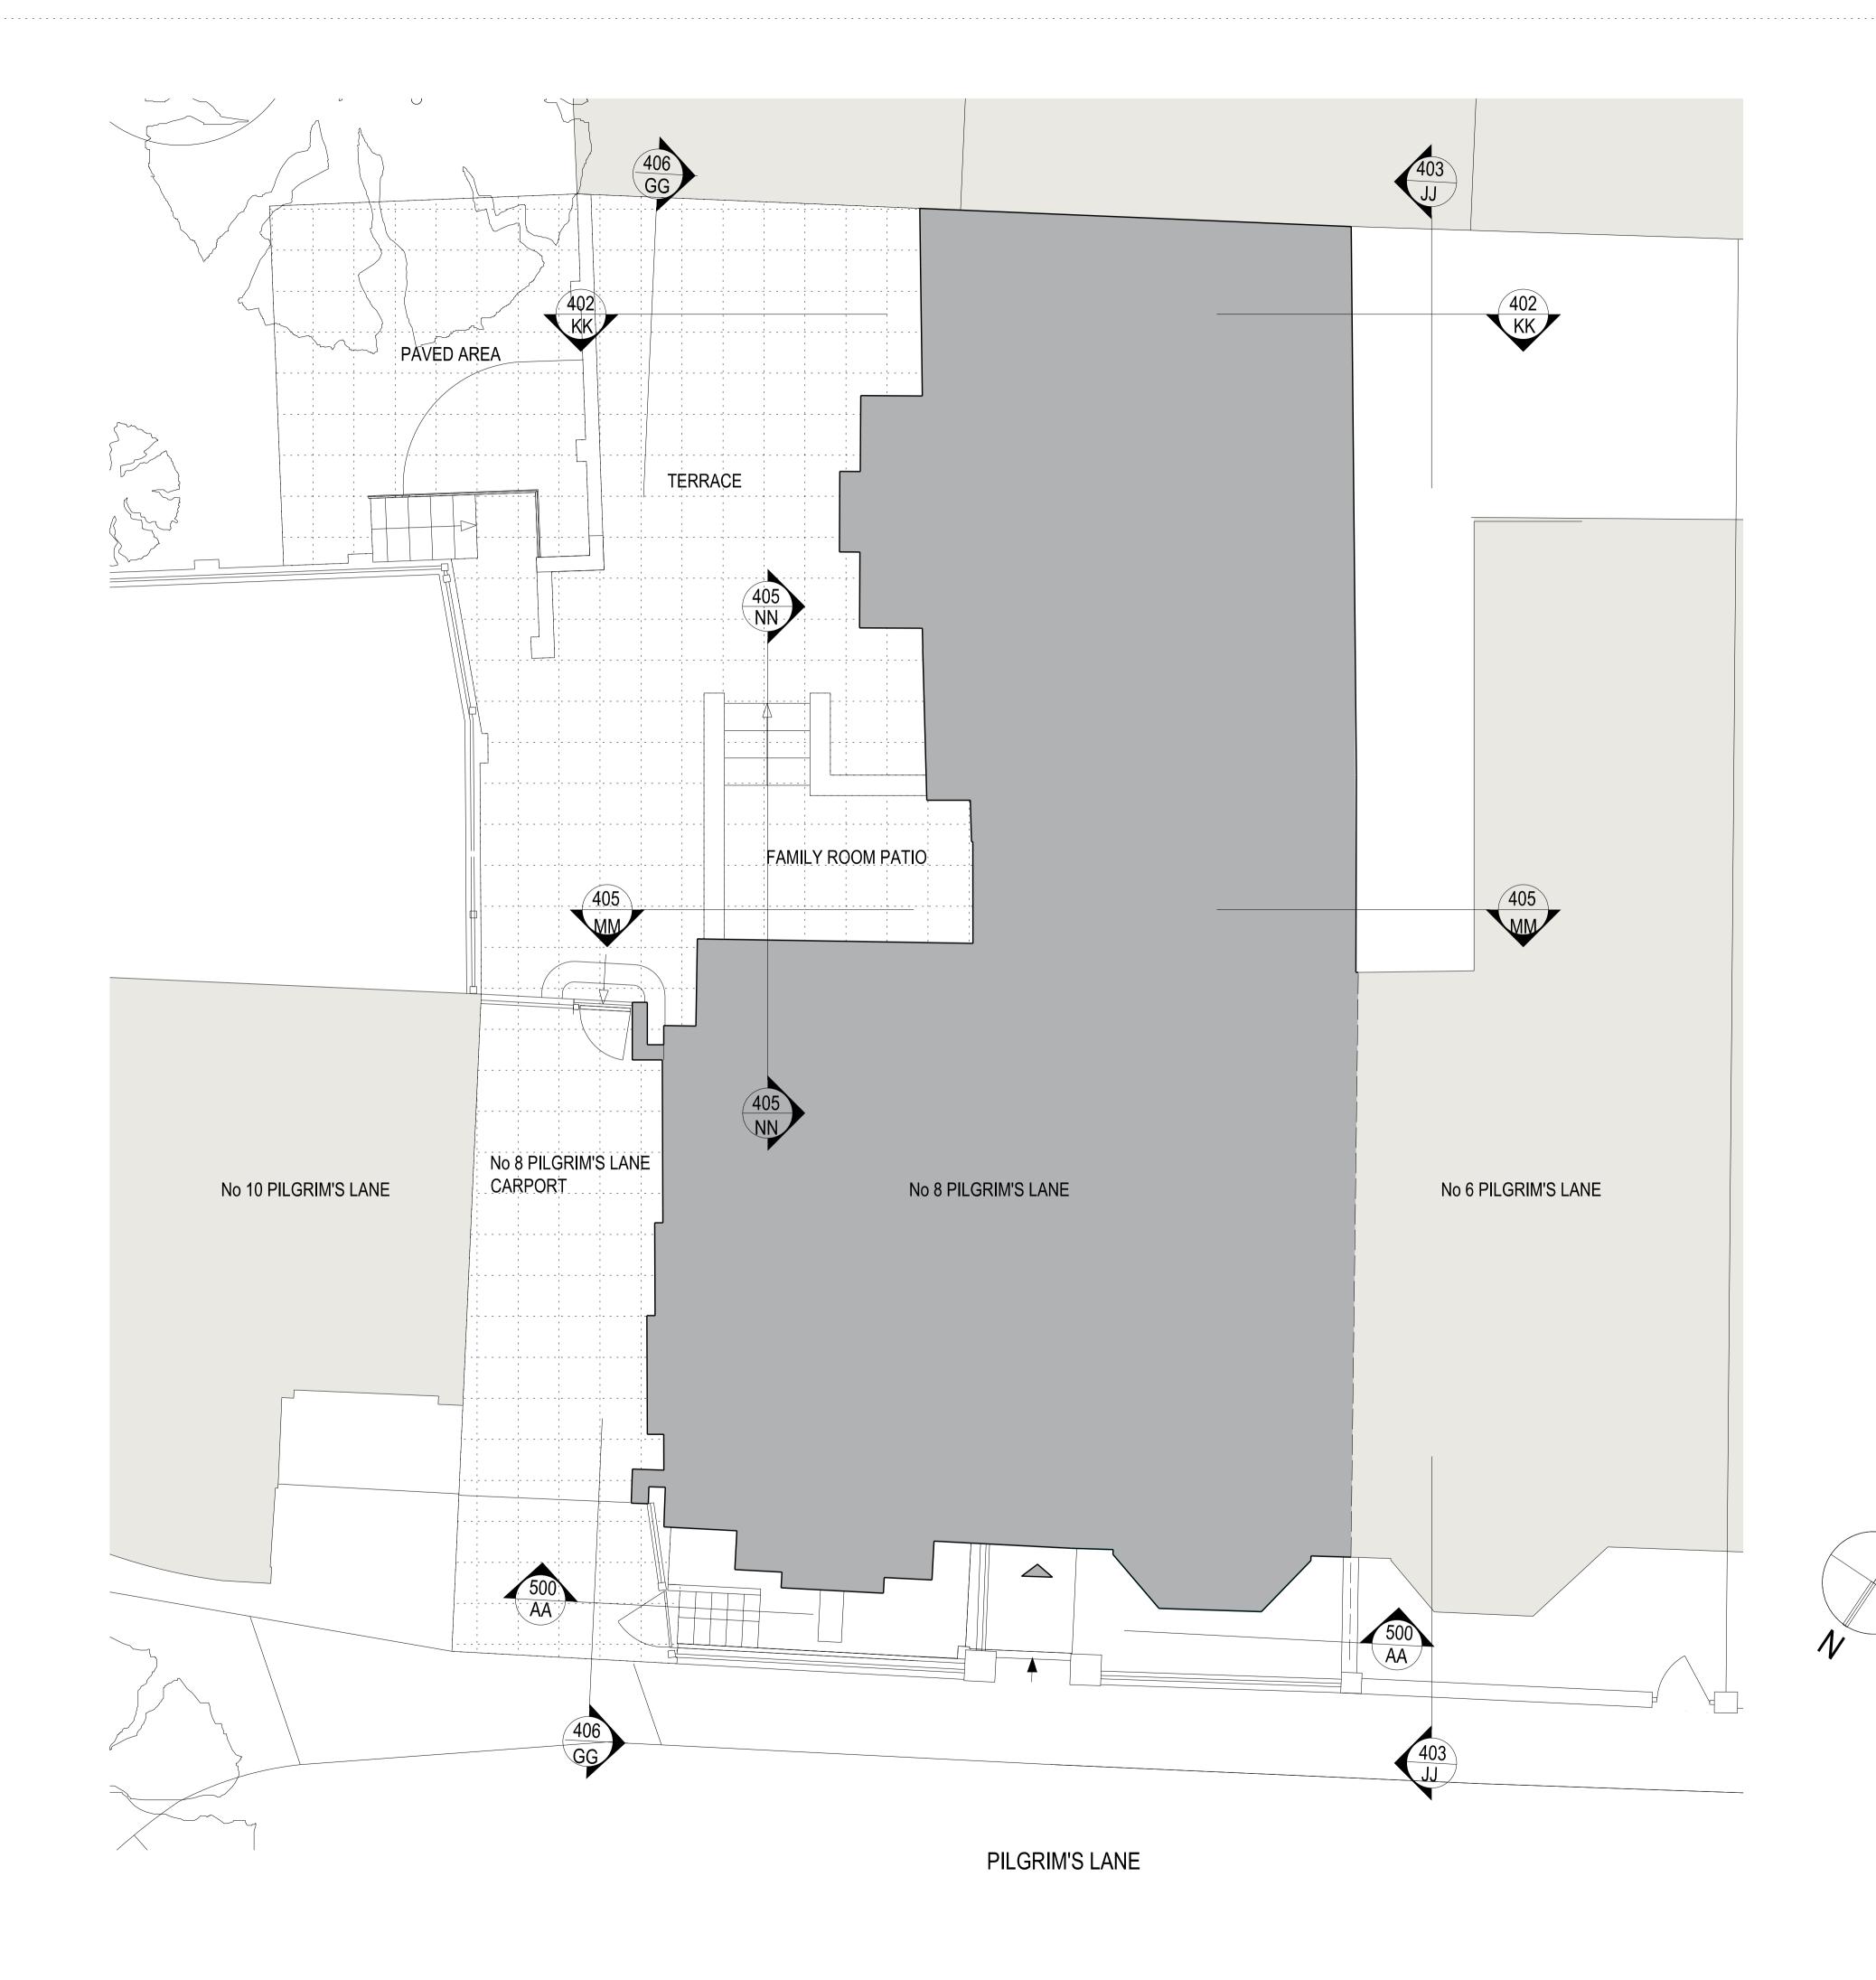

Project: 8 Pilgrim's Lane

SITE PLAN 1:50

## ungar ARCHITECTS

www.ungararchitects.com

101-103 Heath Street, London NW3 6SS office@ungararchtiects.com

Status: FOR INFORMATION ONLY Project Number

Scale @ ISO A1: 1:50 16/04/2020 Drawing Number: Revision: