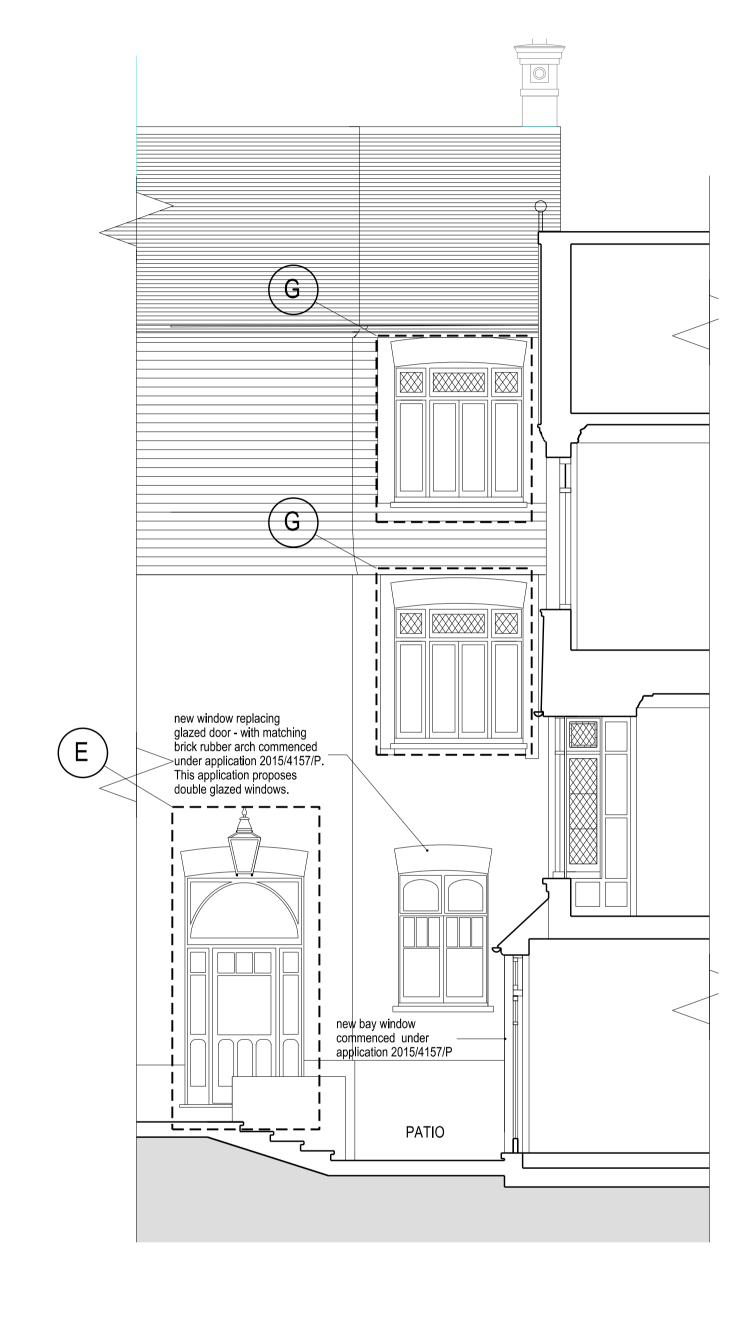

- 11/06/2020 Planning PU

Revision: Date: Revision Description: Check:

SECTION G EXISTING & APPROVED (Commenced)

SECTION J EXISTING & APPROVED (Commenced)

THIS APPLICATION CONCERNS
THE REPLACEMENT OF
THE TIMBER WINDOWS

Side Elevations Section GG & JJ Existing & Approved (Commenced)

Project: 8 Pilgrim's Lane

Client:
Private

ungar ARCHITECTS 101-103 Heath Street, London NW3 6SS office@ungararchtiects.com www.ungararchitects.com