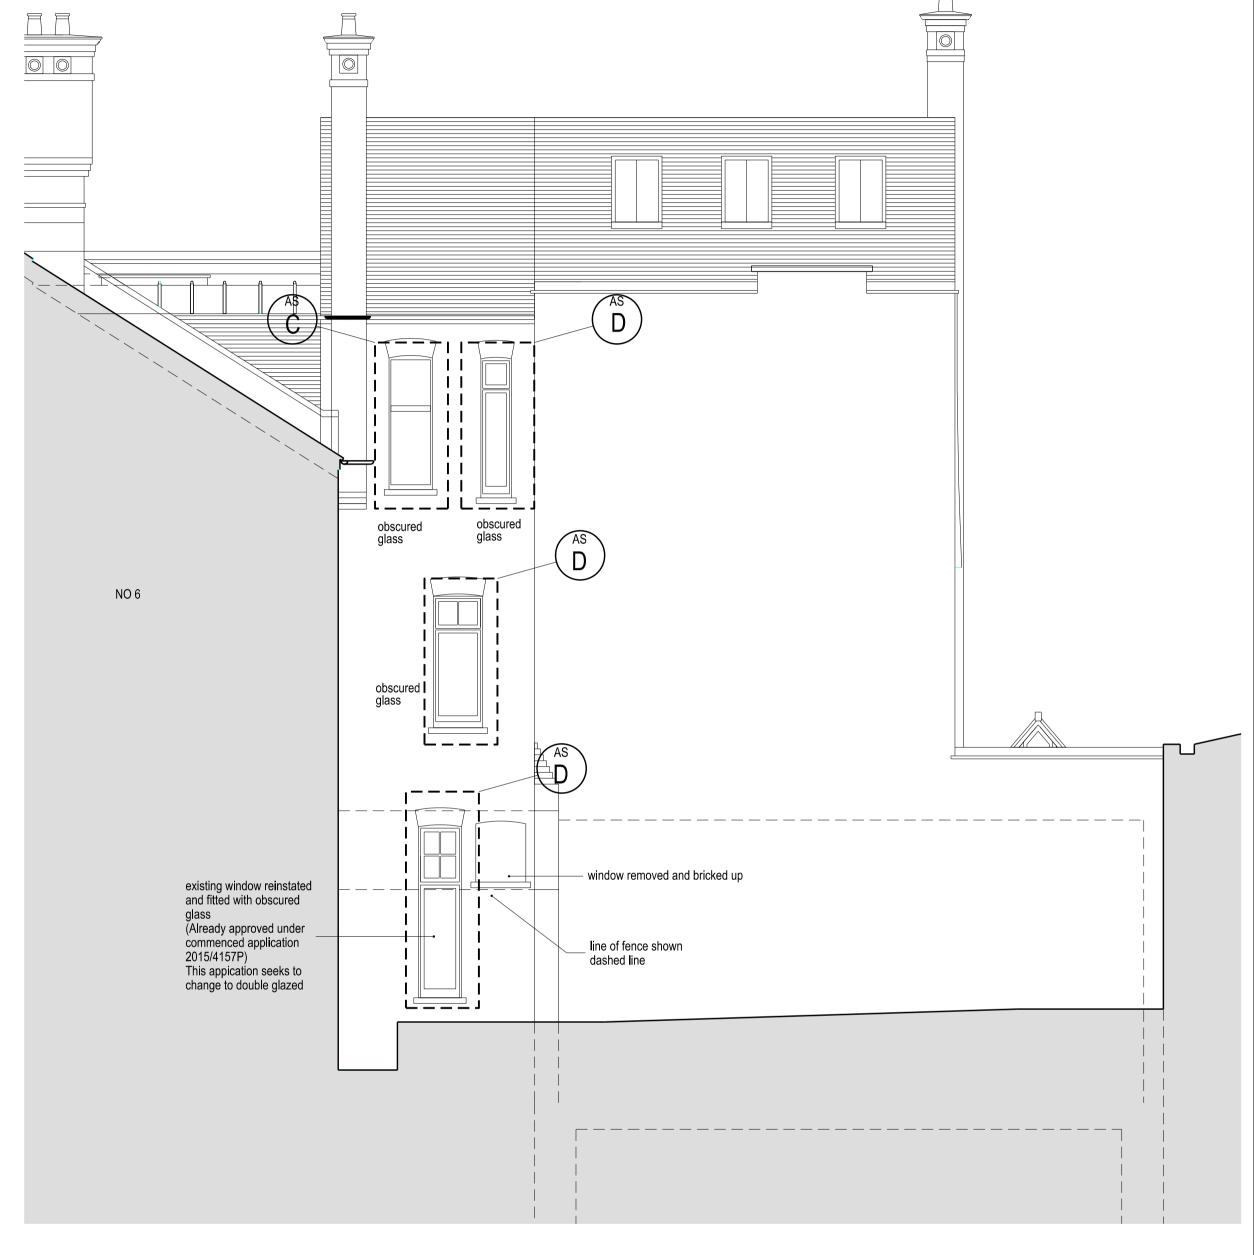

- 11/06/2020 Planning PU

Revision: Date: Revision Description: Check:

SECTION G EXISTING & APPROVED (Commenced)

SECTION J EXISTING & APPROVED (Commenced)

THIS APPLICATION CONCERNS
THE REPLACEMENT OF
THE TIMBER WINDOWS

Side Elevations Section GG & JJ Existing & Approved (Commenced)

Project: 8 Pilgrim's Lane

Client:
Private

ungar ARCHITECTS 101-103 Heath Street, London NW3 6SS office@ungararchtiects.com www.ungararchitects.com