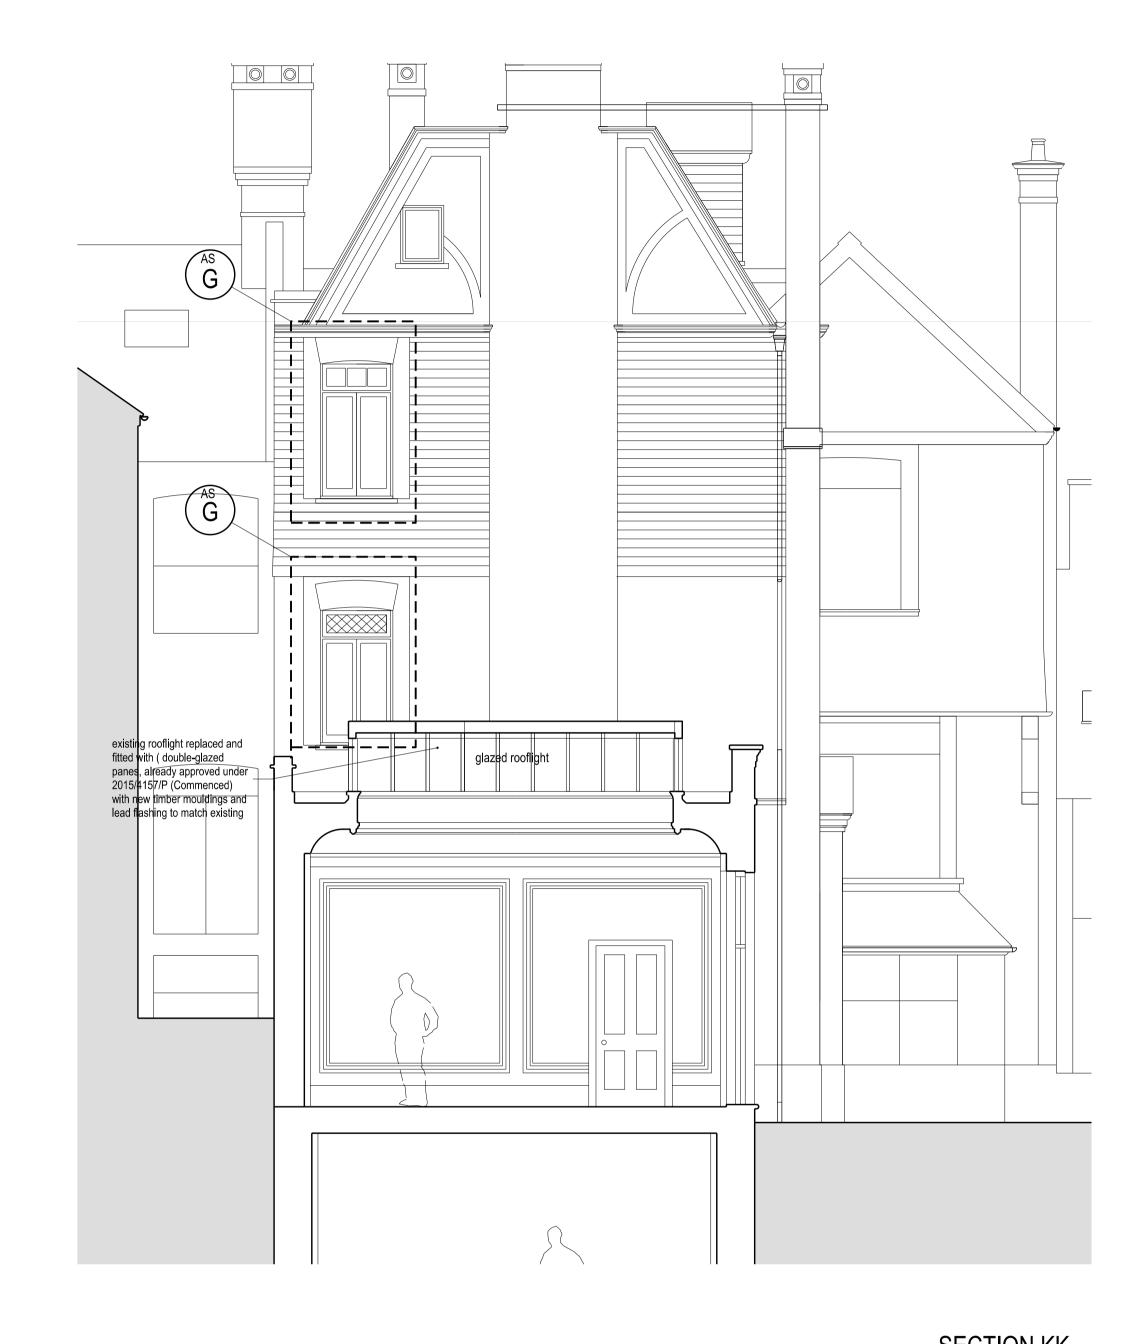

- 11/06/2020 Planning PU

Revision: Date: Revision Description: Check:

SECTION G EXISTING & APPROVED (Commenced)

SECTION J EXISTING & APPROVED (Commenced)

THIS APPLICATION CONCERNS
THE REPLACEMENT OF
THE TIMBER WINDOWS

Side Elevations Section GG & JJ Existing & Approved (Commenced)

Project: 8 Pilgrim's Lane

Client:
Private

ungar ARCHITECTS 101-103 Heath Street, London NW3 6SS office@ungararchtiects.com www.ungararchitects.com

117\_A\_WIN\_03\_EXTG

Drawing Number:

FOR INFORMATION ONLY Scale @ ISO A1: 16/04/2020 1:50

Revision:

Revision Description: Check:

Ungar Architects Ltd. registered in England & Wales No. 5825348 Hathaway House, Popes Drive, Finchley, London, N32 1QF