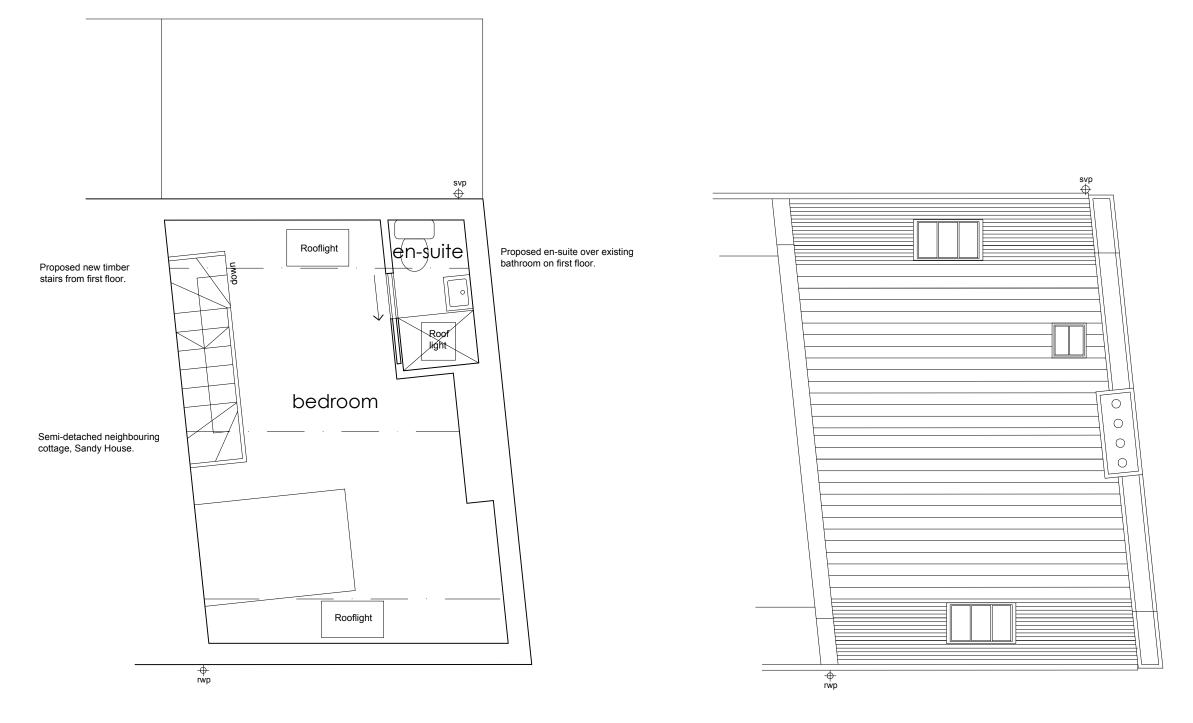

## Proposed second floor plan

## Proposed roof plan

New, large 821x1,425mm conservation rooflights to bedroom with small existing rooflight reused in new en-suite.

Existing flank wall and chimney extended up to suit new roof profile. White painted, rendered finish. Clay chimney pots re-used with all details to match existing.