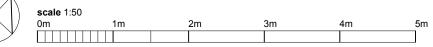

## Proposed roof plan

New, large 821x1,425mm conservation rooflights to bedroom with small existing rooflight reused in new en-suite.

Existing flank wall and chimney extended up to suit new roof profile. White painted, rendered finish. Clay chimney pots re-used with all details to match existing.