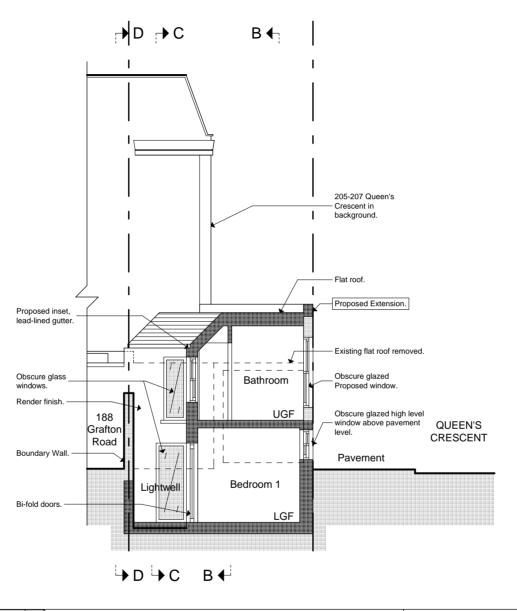

0 1m

5m

| Preliminary    |         |                  |               |             | File Ref: 1436 - BA - Plans 1.pln |        |                                                                                                                                                                | © Copyright    |
|----------------|---------|------------------|---------------|-------------|-----------------------------------|--------|----------------------------------------------------------------------------------------------------------------------------------------------------------------|----------------|
| Planning       | Project | 186 Grafton Road |               | Drawing     | Re                                | v Date |                                                                                                                                                                |                |
| Building Regs. |         |                  |               | Size. A4    |                                   |        |                                                                                                                                                                | DONALD SHEARER |
| Tender         | Client  | Mr J. Berliand   | June 20       | Scale 1:100 |                                   |        |                                                                                                                                                                |                |
| Construction   | Drawing | Proposed         | Reference 4 4 |             |                                   |        | Scholar's House, Shottery Brook Office Park, Tel: 01789 294 560 Timothy's Bridge Road, Stratford-upon-Avon, Warwickshire, CV37 9NR ds-architects@hotmail.co.uk |                |
| As-built       | Diawing | Section E-E      | Number 14     | 1430-84-118 |                                   |        |                                                                                                                                                                |                |