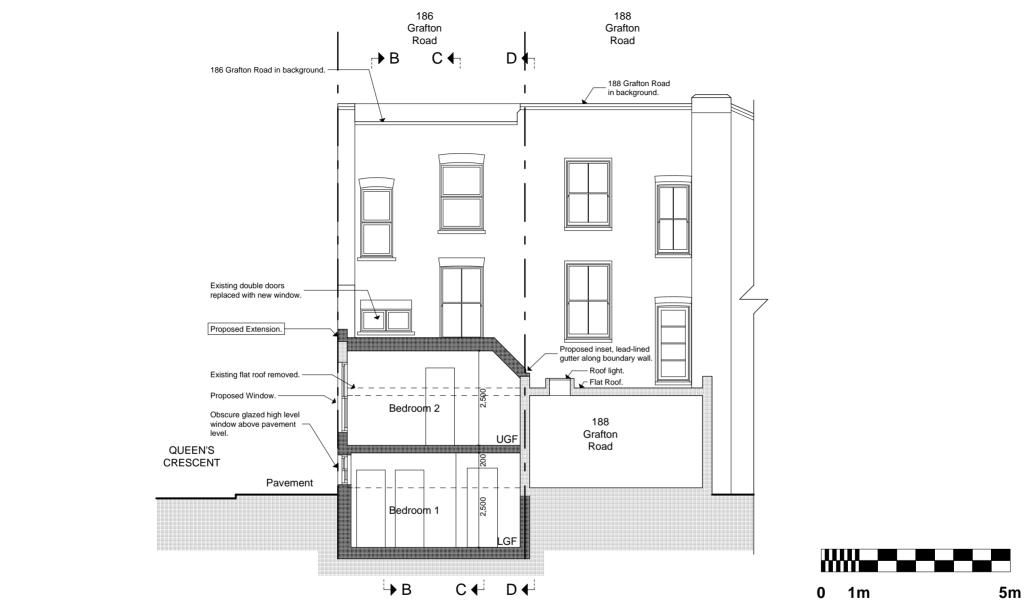

| Preliminary    |         |                  |           |                     |     | Ref: 143 | 36 - BA - Plans 1.pln | © Copyright                                                                                                                                                          |
|----------------|---------|------------------|-----------|---------------------|-----|----------|-----------------------|----------------------------------------------------------------------------------------------------------------------------------------------------------------------|
| Planning       | Project | 186 Grafton Road |           | Drawing<br>Size. A4 | Rev | Date     |                       |                                                                                                                                                                      |
| Building Regs. |         |                  |           |                     |     |          |                       |                                                                                                                                                                      |
| Tender         | Client  | Mr J. Berliand   | June 20   | Scale<br>1:100      |     |          |                       | DONALDSHEARER<br>CHARTERED ARCHITECTS                                                                                                                                |
| Construction   | Drawing | Proposed         | Reference |                     |     |          |                       | Scholar's House, Shottery Brook Office Park, Tel: 01789 294 560<br>Timothy's Bridge Road, Stratford-upon-Avon,<br>Wanwickshire, CV37 9NR ds-architects@hotmail.co.uk |
| As-built       | Diawing | Section A-A      | Number 14 | 36-BA-114           |     |          |                       |                                                                                                                                                                      |