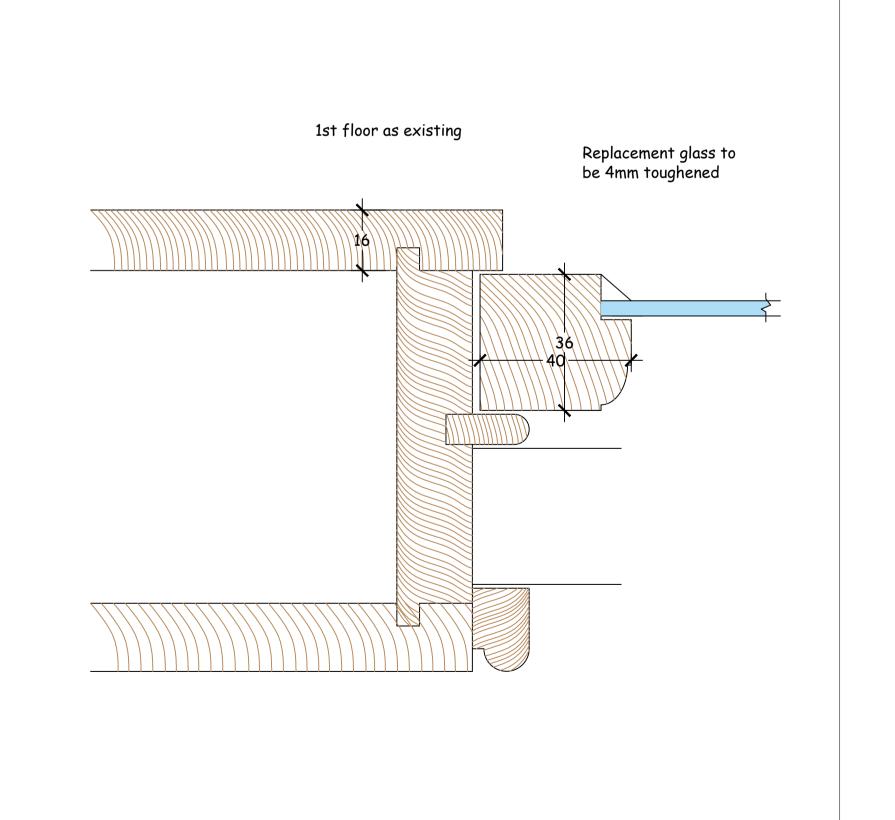

All details to be accurately copied when carrying out a full site survey, where sashes have horns these are to be as existing.

Box frame and sashes to be constructed from Accoya with Sapele cills.
Ironmongery to match existing.
Glass in new sashes to be 4mm float or cylinder to match existing (toughened for safety where possible).

Repairs to be carried out with Accoya & Sapele, glass to be reused where possible, any new glass to match existing (toughened for safety where possible).

FOR APPROVAL

ESTABLISHED 1846

TAVENER

JOINERY

188 Iverson Road London NW6 2HL Tel: 020 7328 7111 Fax: 020 7328 1032

3 Elm Row 1st floor windows

General existing sections

| Scale          | Date       | Drawn    |
|----------------|------------|----------|
| 1:1 & 1:2 @ A1 | 06.05.2020 | IR       |
| Contract No    | Drg No     | Revision |
| 9904           | 03         | В        |