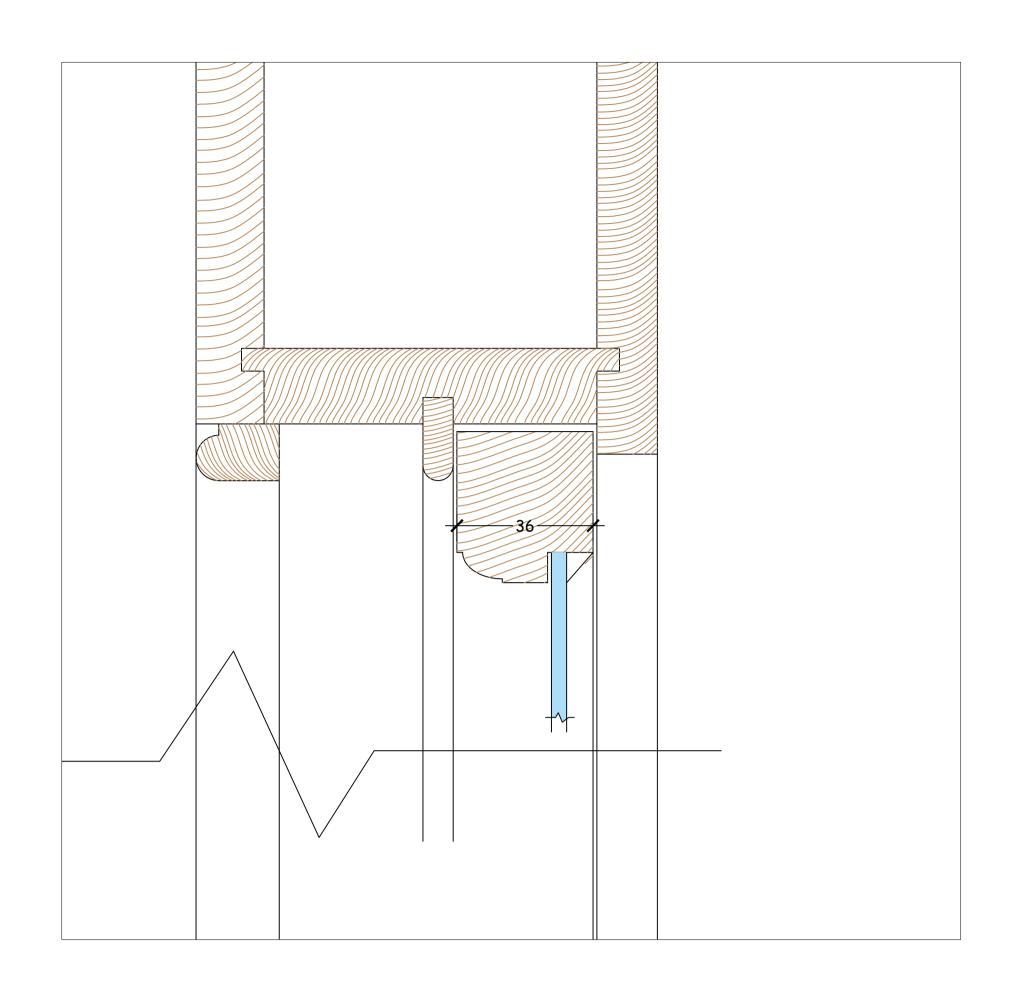

All details to be accurately copied when carrying out a full site survey, where sashes have horns these are to be as existing.

Box frame and sashes to be constructed from Accoya with Sapele cills.
Ironmongery to match existing.
Glass in new sashes to be 4mm float or cylinder to match existing (toughened for safety where possible).

3 Elm Row 1st floor windows

General existing sections

| Scale          | Date       | Drawn    |
|----------------|------------|----------|
| 1:1 & 1:2 @ A1 | 06.05.2020 | IR       |
| Contract No    | Drg No     | Revision |
| 9904           | 03         | В        |