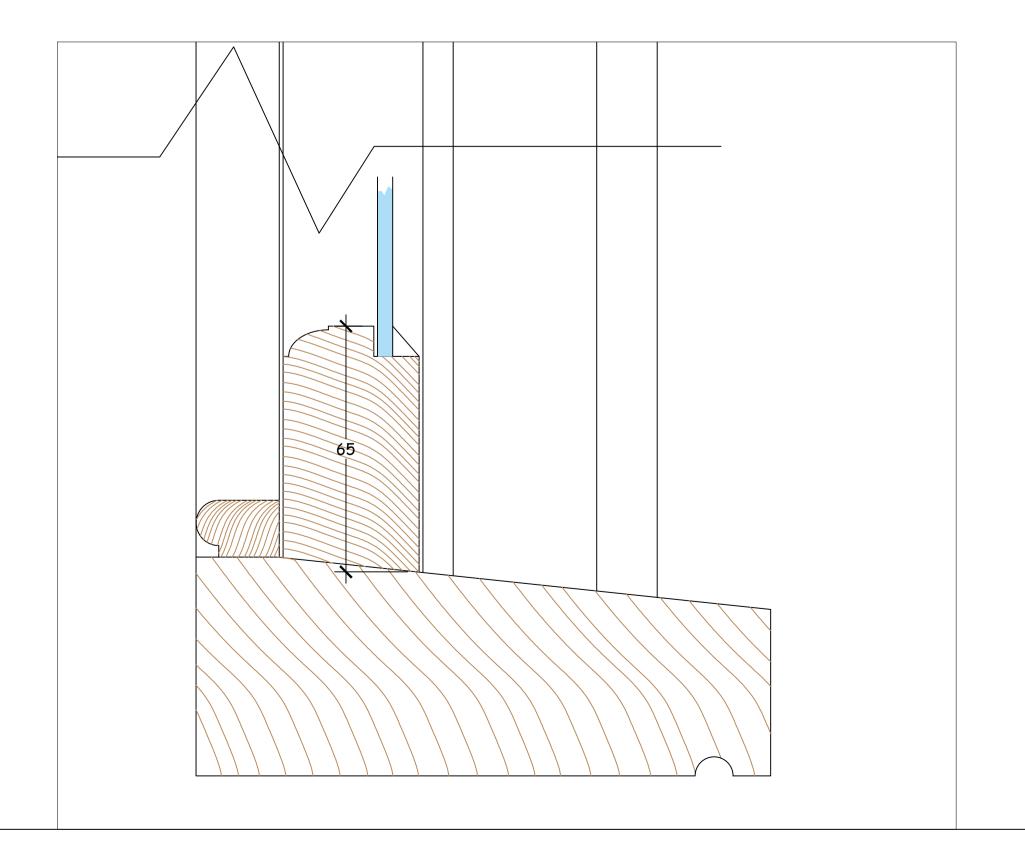

3 Elm Row 1st floor windows

General existing sections

| Scale          | Date       | Drawn    |
|----------------|------------|----------|
| 1:1 & 1:2 @ A1 | 06.05.2020 | IR       |
| Contract No    | Drg No     | Revision |
| 9904           | 03         | В        |