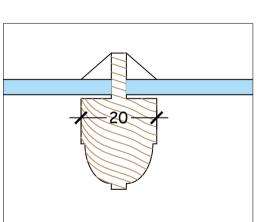

All details to be accurately copied when carrying out a full site survey, where sashes have horns these are to be as existing.

Box frame and sashes to be constructed from Accoya with Sapele cills.
Ironmongery to match existing.
Glass in new sashes to be 4mm float or cylinder to match existing (toughened for safety where possible).

3 Elm Row 1st floor windows

General existing sections

| Scale          | Date       | Drawn    |
|----------------|------------|----------|
| 1:1 & 1:2 @ A1 | 06.05.2020 | IR       |
| Contract No    | Drg No     | Revision |
| 9904           | 03         | В        |