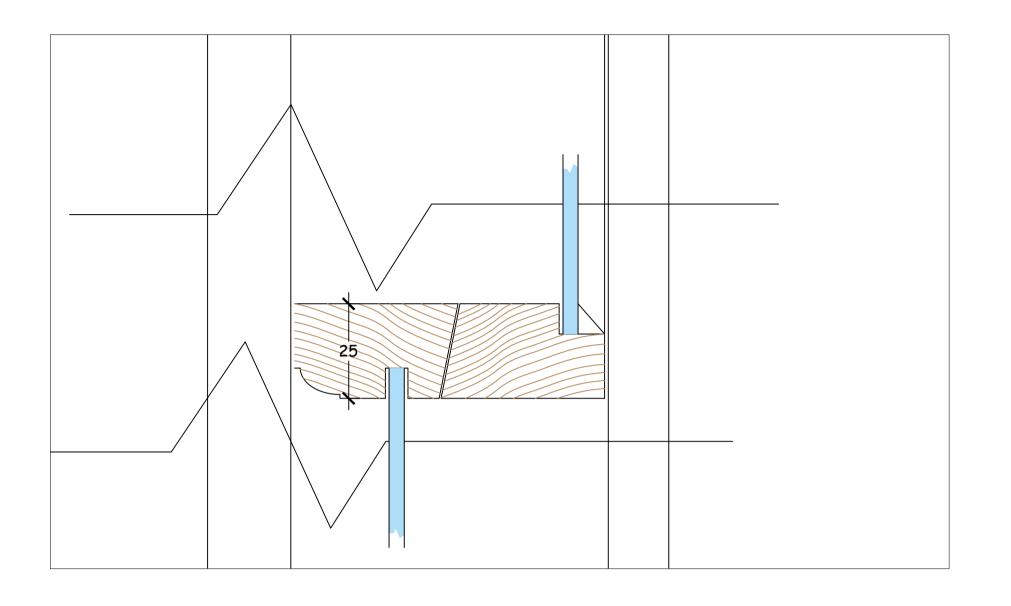

All details to be accurately copied when carrying out a full site survey, where sashes have horns these are to be as existing.

Box frame and sashes to be constructed from Accoya with Sapele cills.
Ironmongery to match existing.
Glass in new sashes to be 4mm float or cylinder to match existing (toughened for safety where possible).

3 Elm Row 1st floor windows

General existing sections

| Scale          | Date       | Drawn    |
|----------------|------------|----------|
| 1:1 & 1:2 @ A1 | 06.05.2020 | IR       |
| Contract No    | Drg No     | Revision |
| 9904           | 03         | В        |