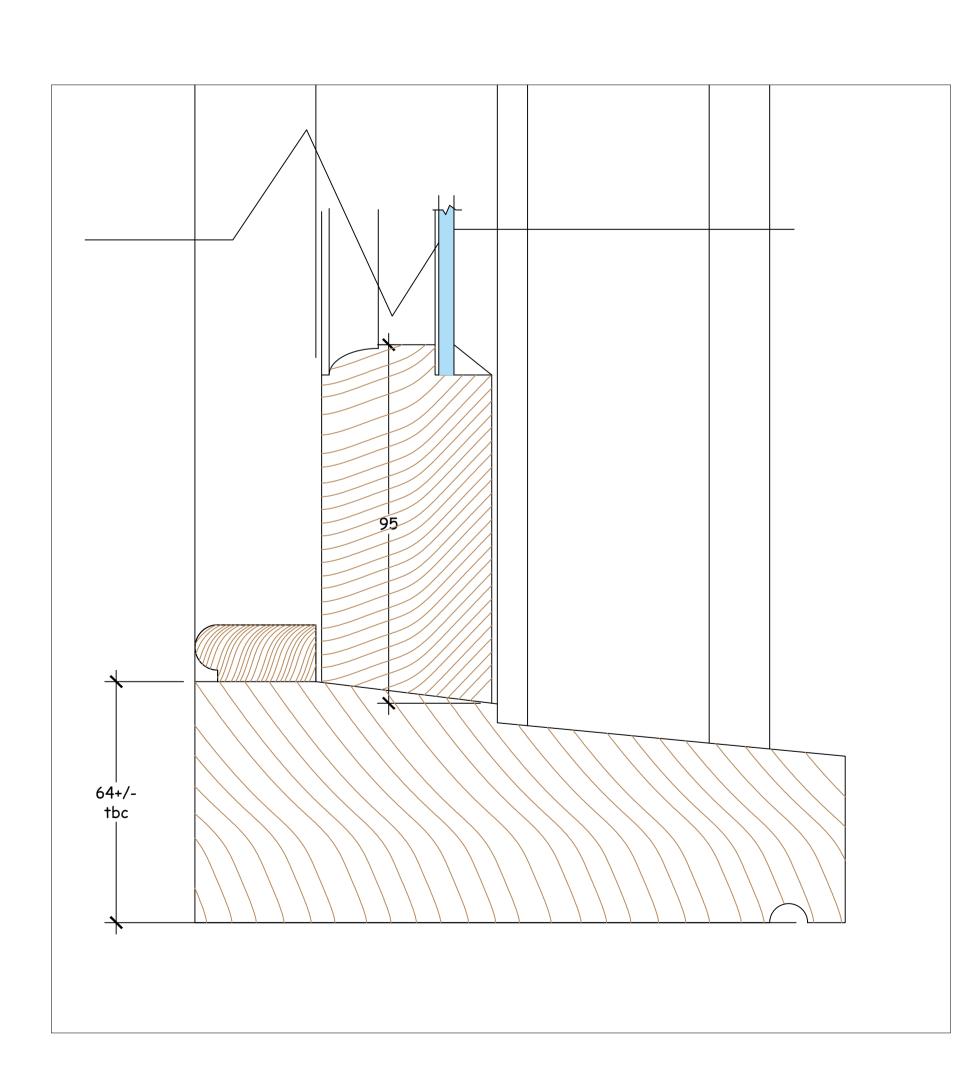

Scale 1:2

All details to be accurately copied when carrying out a full site survey, where sashes have horns these are to be as existing.

Box frame and sashes to be constructed from Accoya with Sapele cills.
Ironmongery to match existing.
Glass in new sashes to be 4mm float or cylinder to match existing (toughened for safety where possible).

Repairs to be carried out with Accoya & Sapele, glass to be reused where possible, any new glass to match existing (toughened for safety where possible).