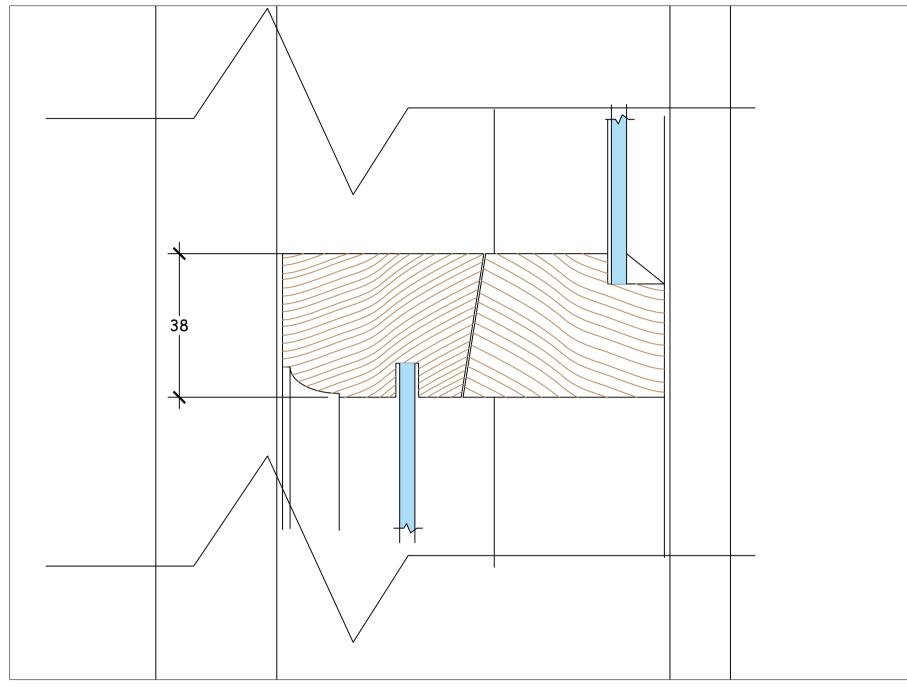

Scale 1:2

All details to be accurately copied when carrying out a full site survey, where sashes have horns these are to be as existing.

Box frame and sashes to be constructed from Accoya with Sapele cills.
Ironmongery to match existing.
Glass in new sashes to be 4mm float or cylinder to match existing (toughened for safety where possible).