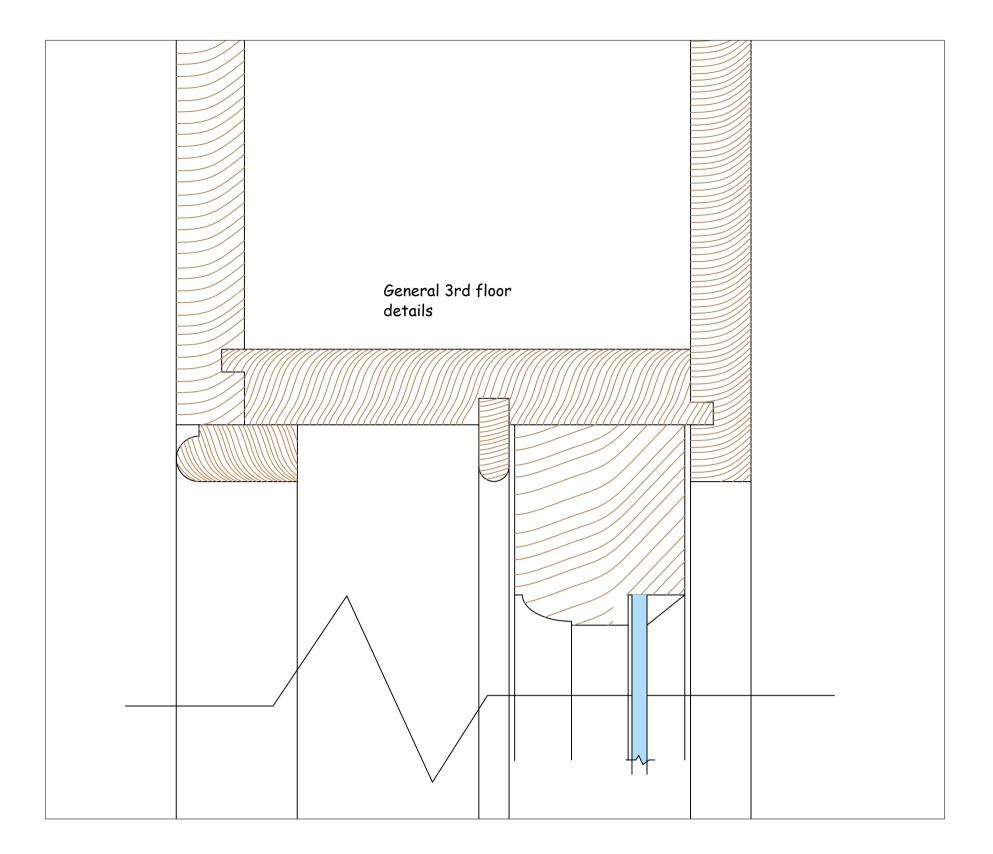

Scale 1:2

All details to be accurately copied when carrying out a full site survey, where sashes have horns these are to be as existing.

Box frame and sashes to be constructed from Accoya with Sapele cills.
Ironmongery to match existing.
Glass in new sashes to be 4mm float or cylinder to match existing (toughened for safety where possible).