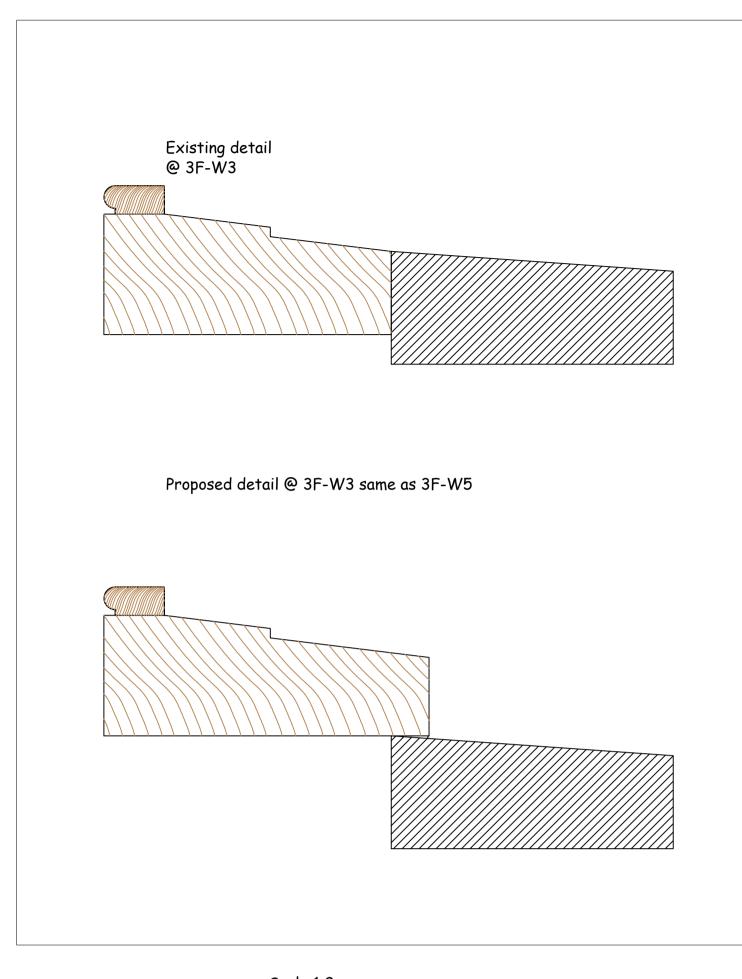

## 3 Elm Row 3rd floor windows

General existing & proposed sections

| Scale          | Date       | Drawn    |
|----------------|------------|----------|
| 1:1 & 1:2 @ A1 | 06.05.2020 | IR       |
| Contract No    | Drg No     | Revision |
| 9904           | 01         | В        |