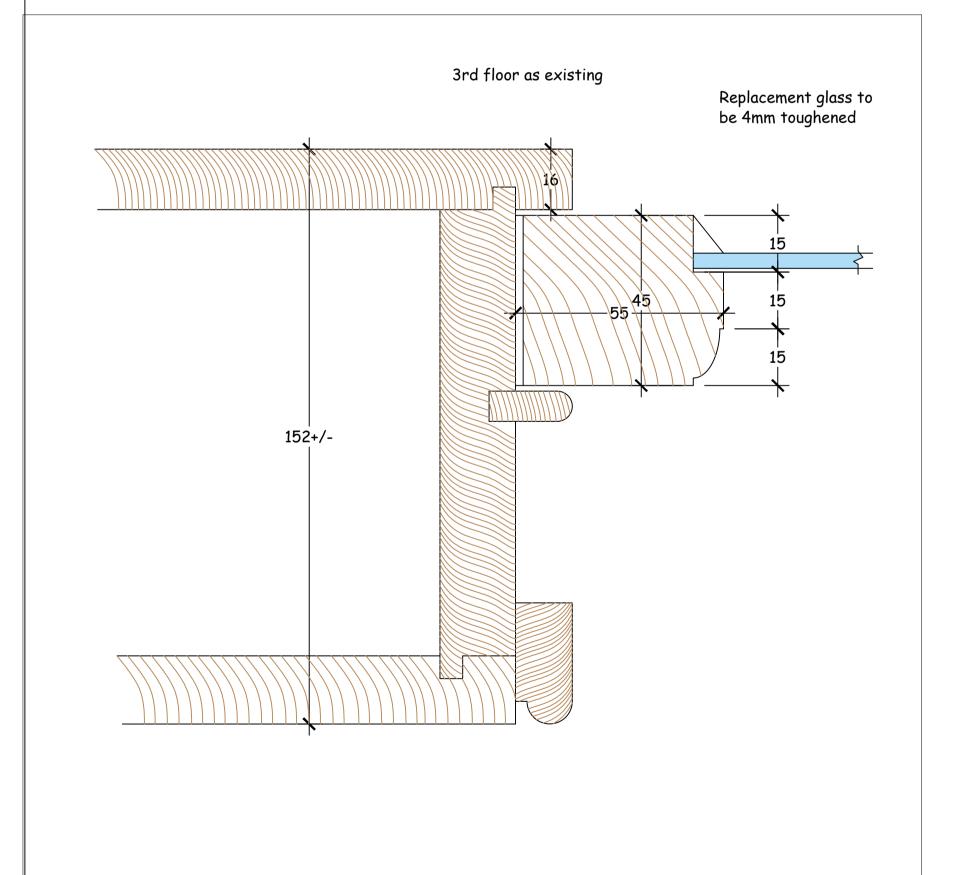

Scale 1:2

All details to be accurately copied when carrying out a full site survey, where sashes have horns these are to be as existing.

Box frame and sashes to be constructed from Accoya with Sapele cills.
Ironmongery to match existing.
Glass in new sashes to be 4mm float or cylinder to match existing (toughened for safety where possible).

Repairs to be carried out with Accoya & Sapele, glass to be reused where possible, any new glass to match existing (toughened for safety where possible).