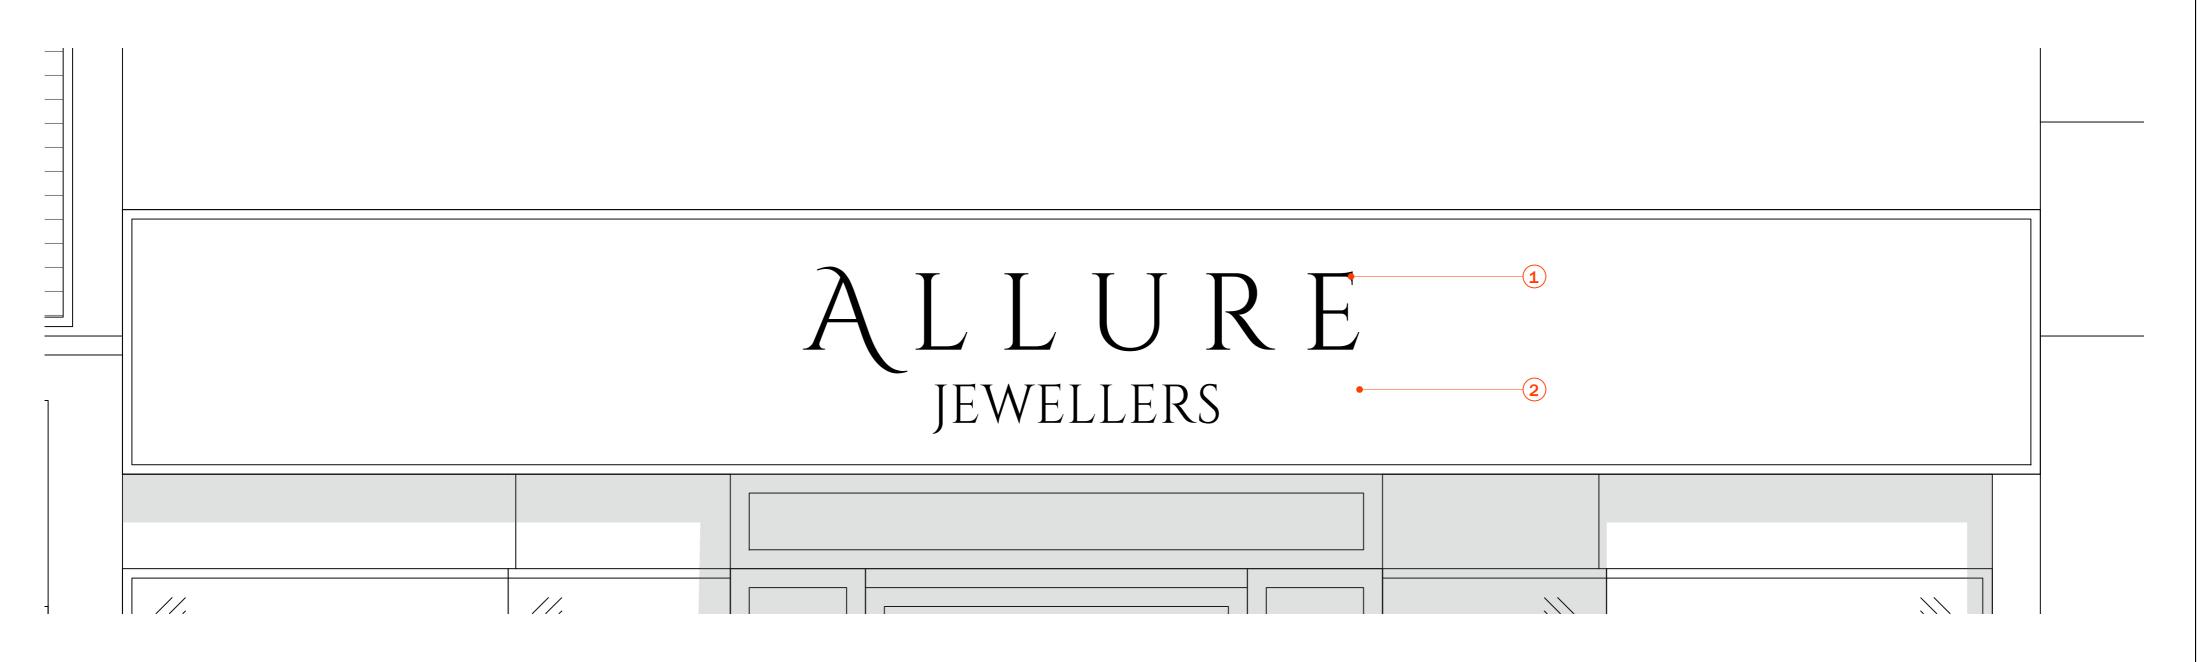

## PROPOSED SIGN DETAILS

1:10

## Key

- 1. White acrylic letters projecting 25mm from face of sign with rear 6000k LED lighting.
- 2. Aluminium DiBond sheet to run behind illuminated signage and sealed using appropriate external sealant.