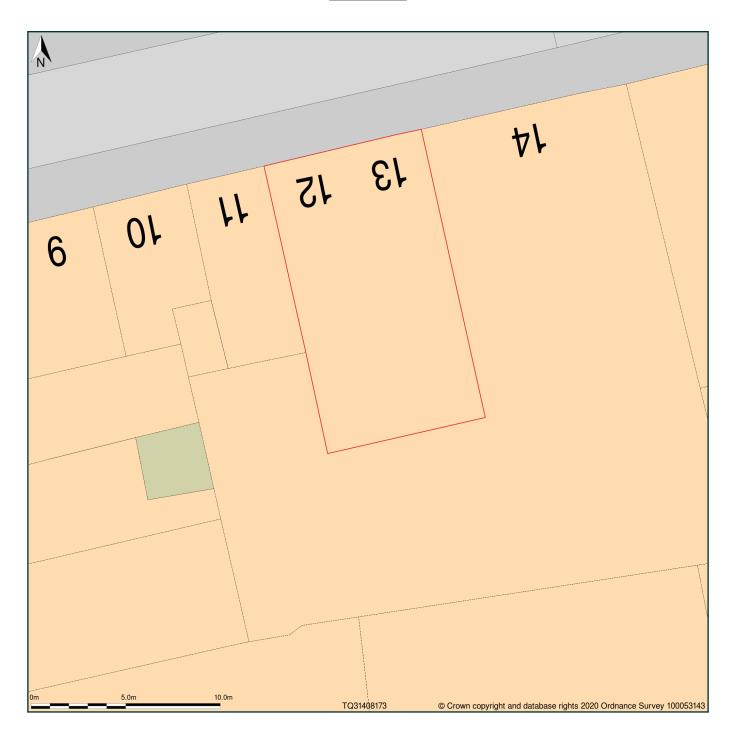

## Offices And Premises At Basement And Ground Floor, 12-13, Greville Street, London, Camden, EC1N 8SB

Block Plan shows area bounded by: 531384.0, 181720.97 531420.0, 181756.97 (at a scale of 1:200), OSGridRef: TQ31408173. The representation of a road, track or path is no evidence of a right of way. The representation of features as lines is no evidence of a property boundary.