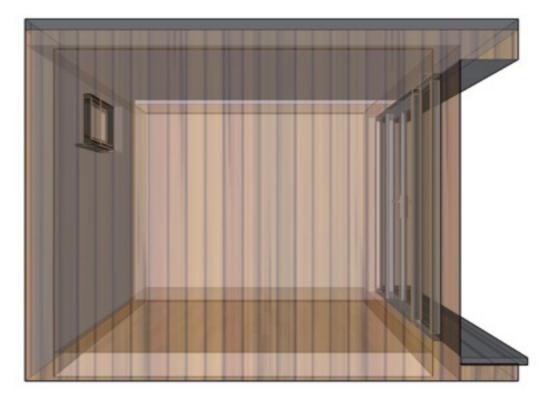

Roof View

Transparent Side Elevation showing Interior

Side Elevation showing timber cladding

Installation: Ground screw installed using hydraulic or electric drill

Proposed Unobtrusive Ground Screws as Foundation for Garden Room