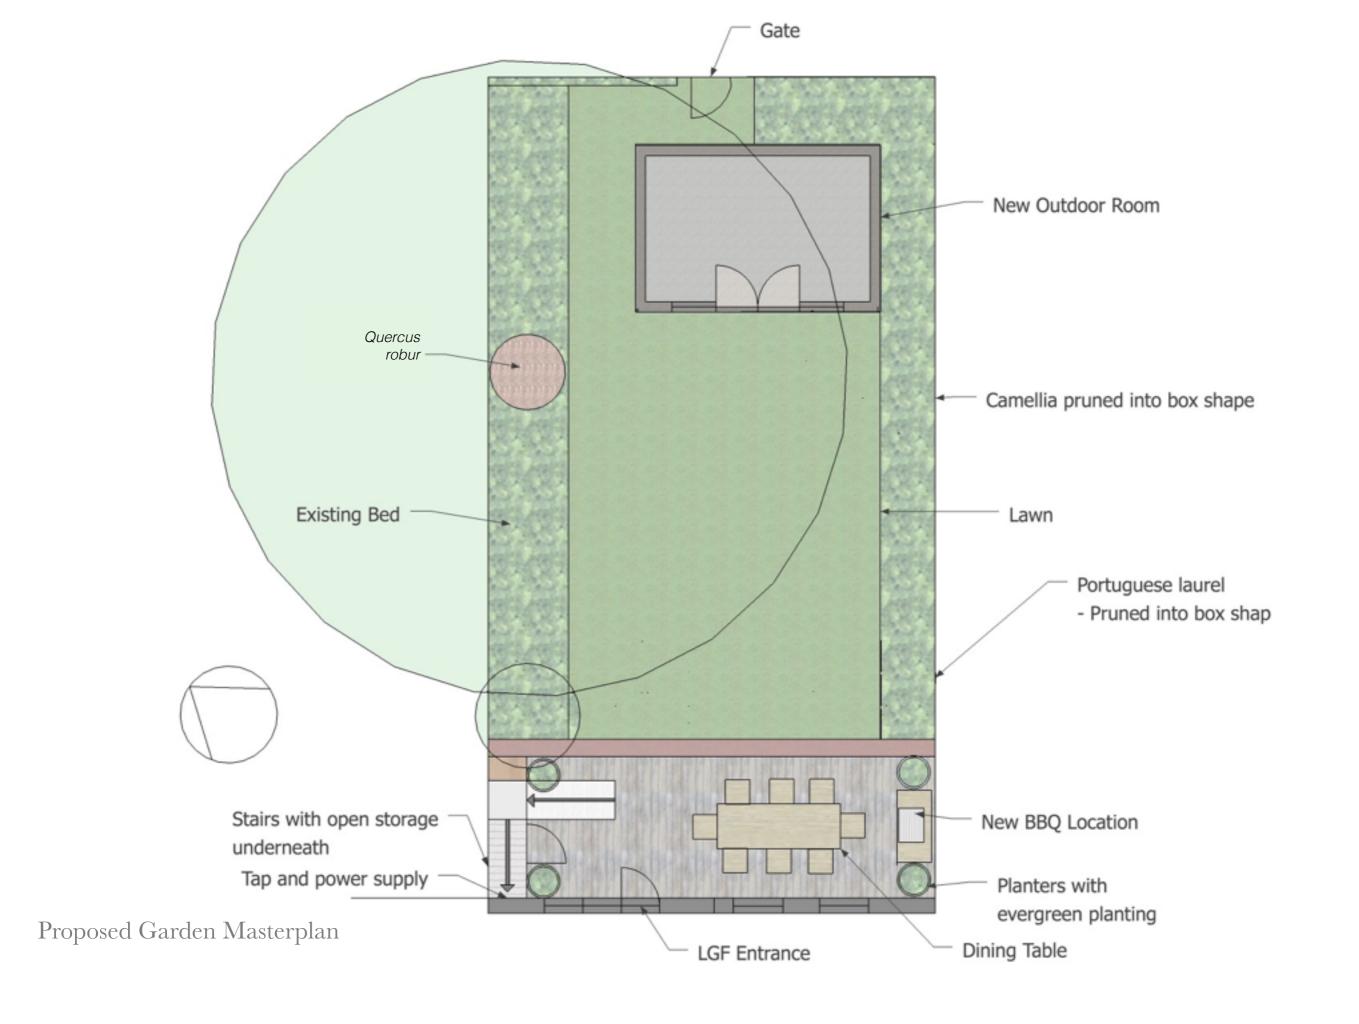

## Flat 1, 23 Tanza Road

Rear Garden Concept Presentation with Proposed Garden Room Details

Claire MacArthur Designs Ltd 4 Maybury Gardens, London NW10 2LY 07983 963 288

Proposed Garden Room

Rear Elevation