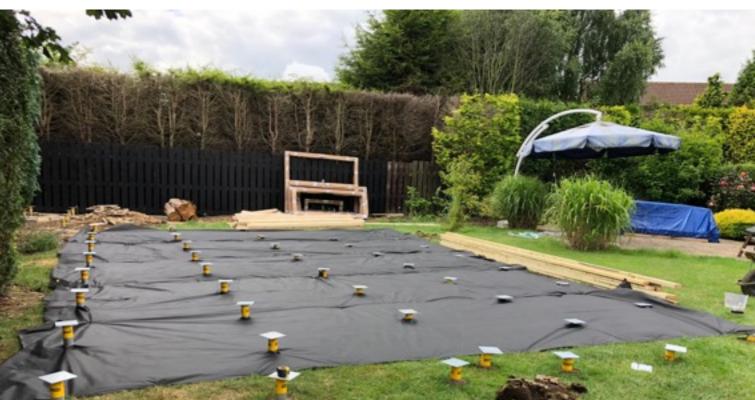

## Flat 1, 23 Tanza Road

Rear Garden Concept Presentation with Proposed Garden Room Details

Claire MacArthur Designs Ltd 4 Maybury Gardens, London NW10 2LY 07983 963 288









Proposed Garden Room



Rear Elevation



Roof View



Transparent Side Elevation showing Interior



Side Elevation showing timber cladding







Installation: Ground screw installed using hydraulic or electric drill







Proposed Unobtrusive Ground Screws as Foundation for Garden Room

## Sedum Roof Details for Garden Room



## Species Mix of Environat Sedum Mat

| Green Roof Proposed Species Mix (per square metre) |      | Approximate<br>Distribution |  |
|----------------------------------------------------|------|-----------------------------|--|
| Species                                            | Size | No                          |  |
| White Stonecrop (S.album)                          | 9cm  | 11                          |  |
| Gold Sedum (S.kamtschaticum)                       | 9cm  | 10                          |  |
| Widow's Cross (S.pulchellum)                       | 9cm  | 10                          |  |
| Crooked Yellow Stonecrop (S.reflexum)              | 9cm  | 10