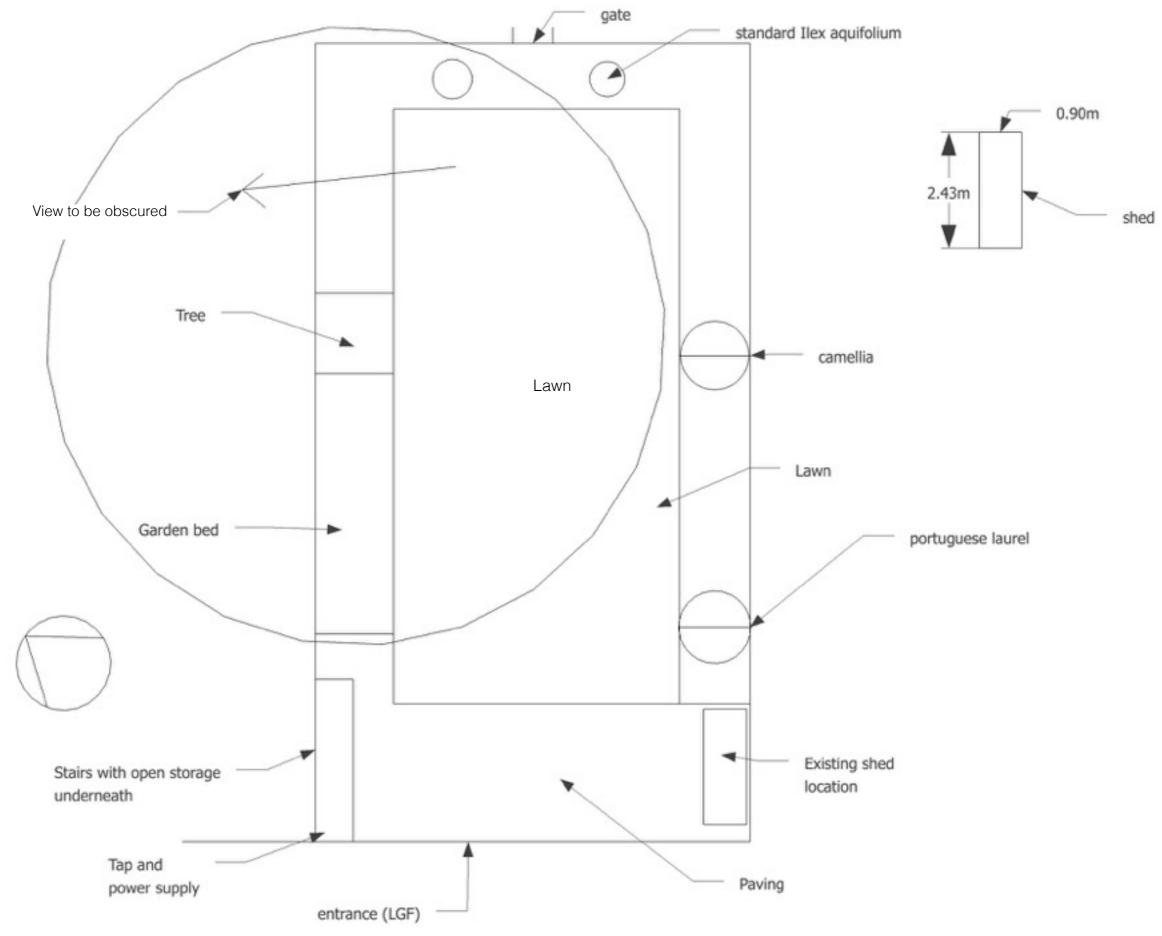

onecrop (S.sexangulare)                | 9cm  | 10                          |  |
| Biting stonecrop (S.acre)                          | 9cm  | 10                          |  |
| Meadow Saxifrage (Saxifragia granulata)            | 9cm  | 10                          |  |
| Total per square metre (approximately)             |      | 81                          |  |

Planting Density = 81 x 9cm plants (per sq m)



## Maintenance Regime

| Maintenance Timetable      |        |        |        |        |
|----------------------------|--------|--------|--------|--------|
|                            | Spring | Summer | Autumn | Winter |
| Low nitrogen granular feed |        |        |        |        |
| Water (in dry spells)      |        |        |        |        |



Enviromat Species Mix



Garden Survey showing Existing Layout of Rear Garden