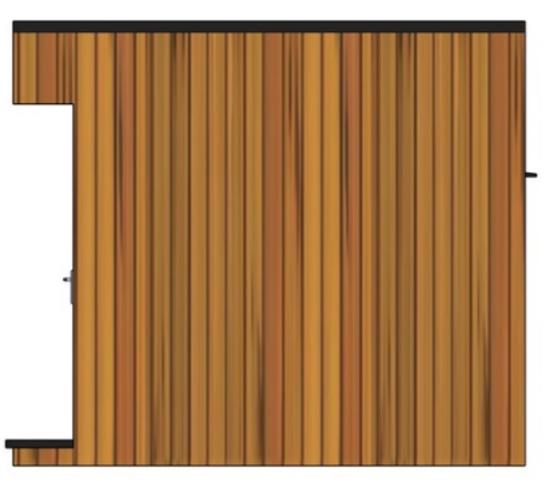

Roof View

Transparent Side Elevation showing Interior

Side Elevation showing timber cladding

Installation: Ground screw installed using hydraulic or electric drill

Proposed Unobtrusive Ground Screws as Foundation for Garden Room