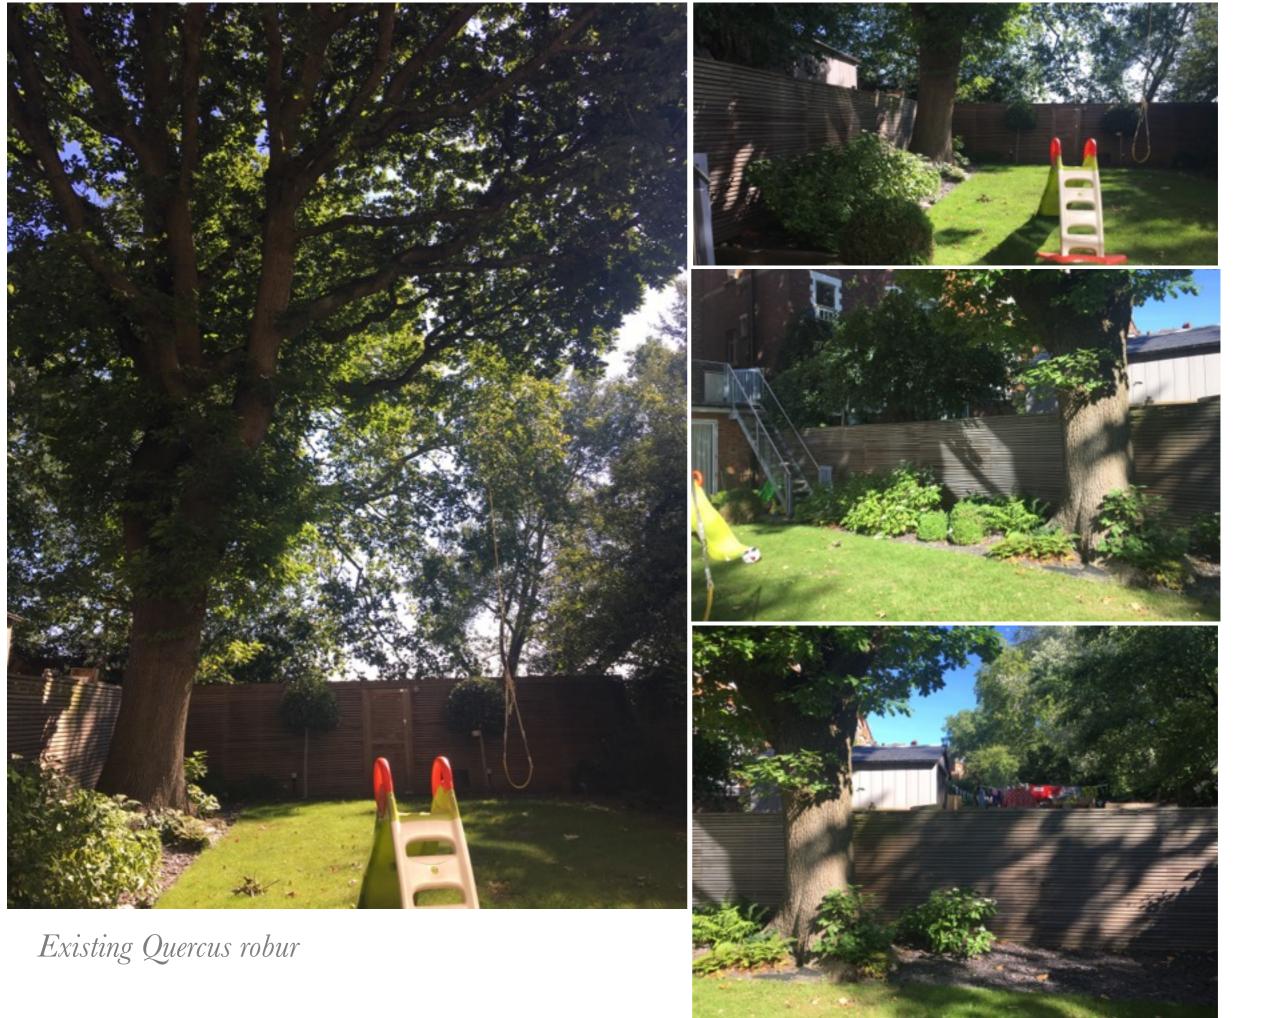

|  |
| Biting stonecrop (S.acre)                          | 9cm  | 10                          |  |
| Meadow Saxifrage (Saxifragia granulata)            | 9cm  | 10                          |  |
| Total per square metre (approximately)             |      | 81                          |  |

Planting Density = 81 x 9cm plants (per sq m)



## Maintenance Regime

| Maintenance Timetable      |        |        |        |        |
|----------------------------|--------|--------|--------|--------|
|                            | Spring | Summer | Autumn | Winter |
| Low nitrogen granular feed |        |        |        |        |
| Water (in dry spells)      |        |        |        |        |



Enviromat Species Mix



Garden Survey showing Existing Layout of Rear Garden