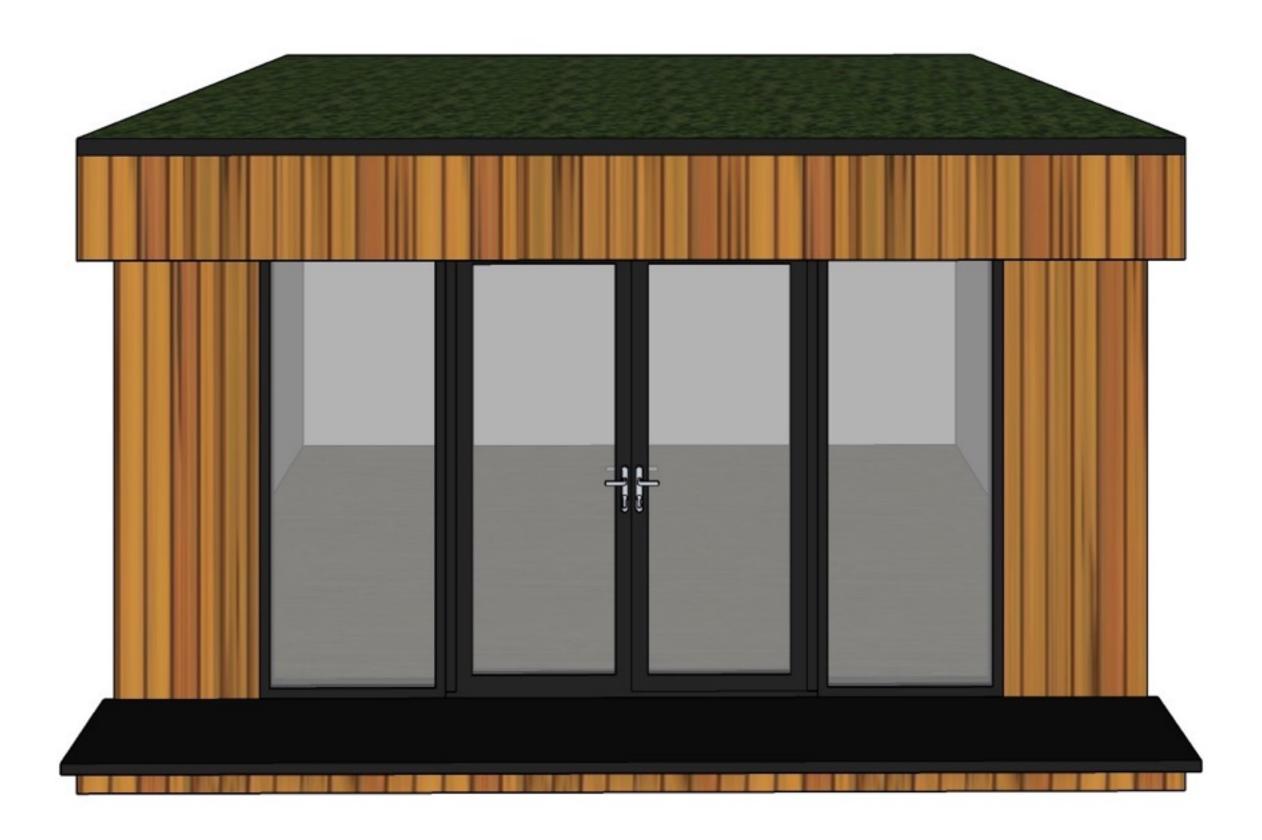

## Flat 1, 23 Tanza Road

Rear Garden Concept Presentation with Proposed Garden Room Details

Claire MacArthur Designs Ltd 4 Maybury Gardens, London NW10 2LY 07983 963 288

Proposed Garden Room

Rear Elevation

Roof View

Transparent Side Elevation showing Interior

Side Elevation showing timber cladding

Installation: Ground screw installed using hydraulic or electric drill

Proposed Unobtrusive Ground Screws as Foundation for Garden Room