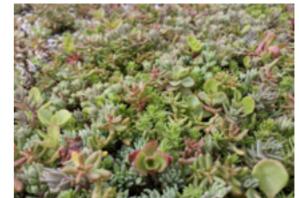

## Species Mix of Environat Sedum Mat

| Green Roof Proposed Species Mix (per square metre) |      | Approximate<br>Distribution |  |
|----------------------------------------------------|------|-----------------------------|--|
| Species                                            | Size | No                          |  |
| White Stonecrop (S.album)                          | 9cm  | 11                          |  |
| Gold Sedum (S.kamtschaticum)                       | 9cm  | 10                          |  |
| Widow's Cross (S.pulchellum)                       | 9cm  | 10                          |  |
| Crooked Yellow Stonecrop (S.reflexum)              | 9cm  | 10                          |  |
| Two-row stonecrop (S.spurium)                      | 9cm  | 10                          |  |
| Tasteless stonecrop (S.sexangulare)                | 9cm  | 10                          |  |
| Biting stonecrop (S.acre)                          | 9cm  | 10                          |  |
| Meadow Saxifrage (Saxifragia granulata)            | 9cm  | 10                          |  |
| Total per square metre (approximately)             |      | 81                          |  |

Planting Density = 81 x 9cm plants (per sq m)

Enviromat Species Mix

Garden Survey showing Existing Layout of Rear Garden