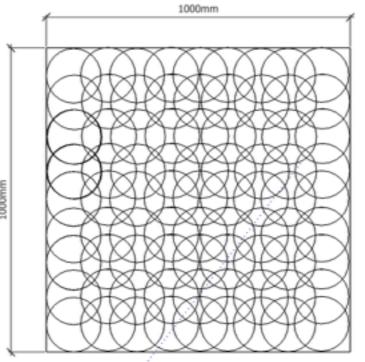

## Species Mix of Environat Sedum Mat

| Green Roof Proposed Species Mix (per square metre) |      | Approximate<br>Distribution |  |
|----------------------------------------------------|------|-----------------------------|--|
| Species                                            | Size | No                          |  |
| White Stonecrop (S.album)                          | 9cm  | 11                          |  |
| Gold Sedum (S.kamtschaticum)                       | 9cm  | 10                          |  |
| Widow's Cross (S.pulchellum)                       | 9cm  | 10                          |  |
| Crooked Yellow Stonecrop (S.reflexum)              | 9cm  | 10                          |  |
| Two-row stonecrop (S.spurium)                      | 9cm  | 10                          |  |
| Tasteless stonecrop (S.sexangulare)                | 9cm  | 10                          |  |
| Biting stonecrop (S.acre)                          | 9cm  | 10                          |  |
| Meadow Saxifrage (Saxifragia granulata)            | 9cm  | 10                          |  |
| Total per square metre (approximately)             |      | 81                          |  |

Planting Density = 81 x 9cm plants (per sq m)