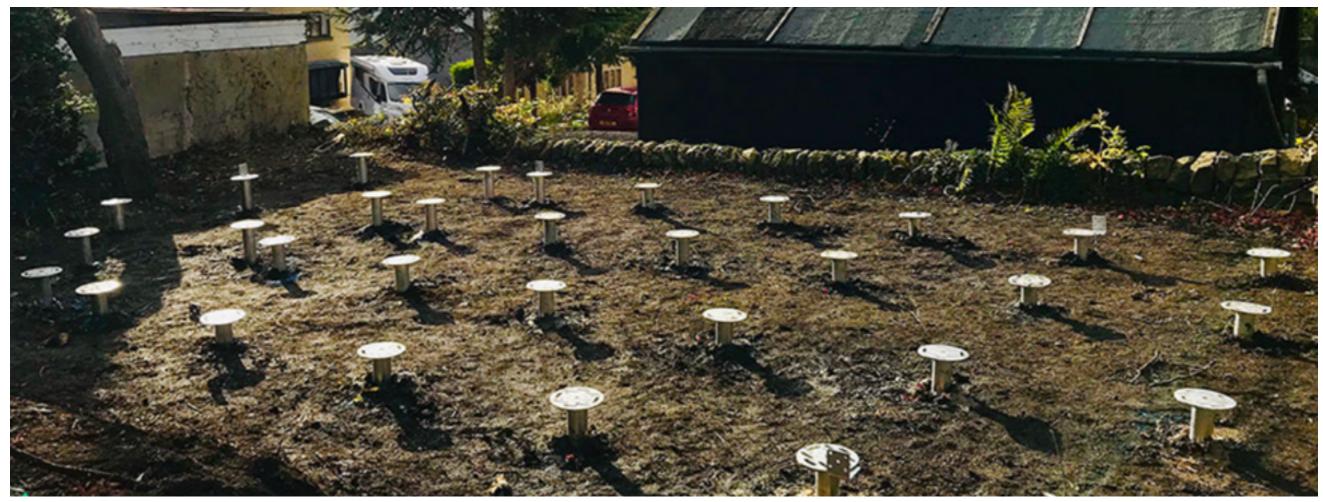

Roof View

Transparent Side Elevation showing Interior

Side Elevation showing timber cladding

Installation: Ground screw installed using hydraulic or electric drill

Proposed Unobtrusive Ground Screws as Foundation for Garden Room