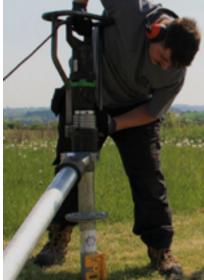

Roof View

Transparent Side Elevation showing Interior

Side Elevation showing timber cladding

Installation: Ground screw installed using hydraulic or electric drill

Proposed Unobtrusive Ground Screws as Foundation for Garden Room