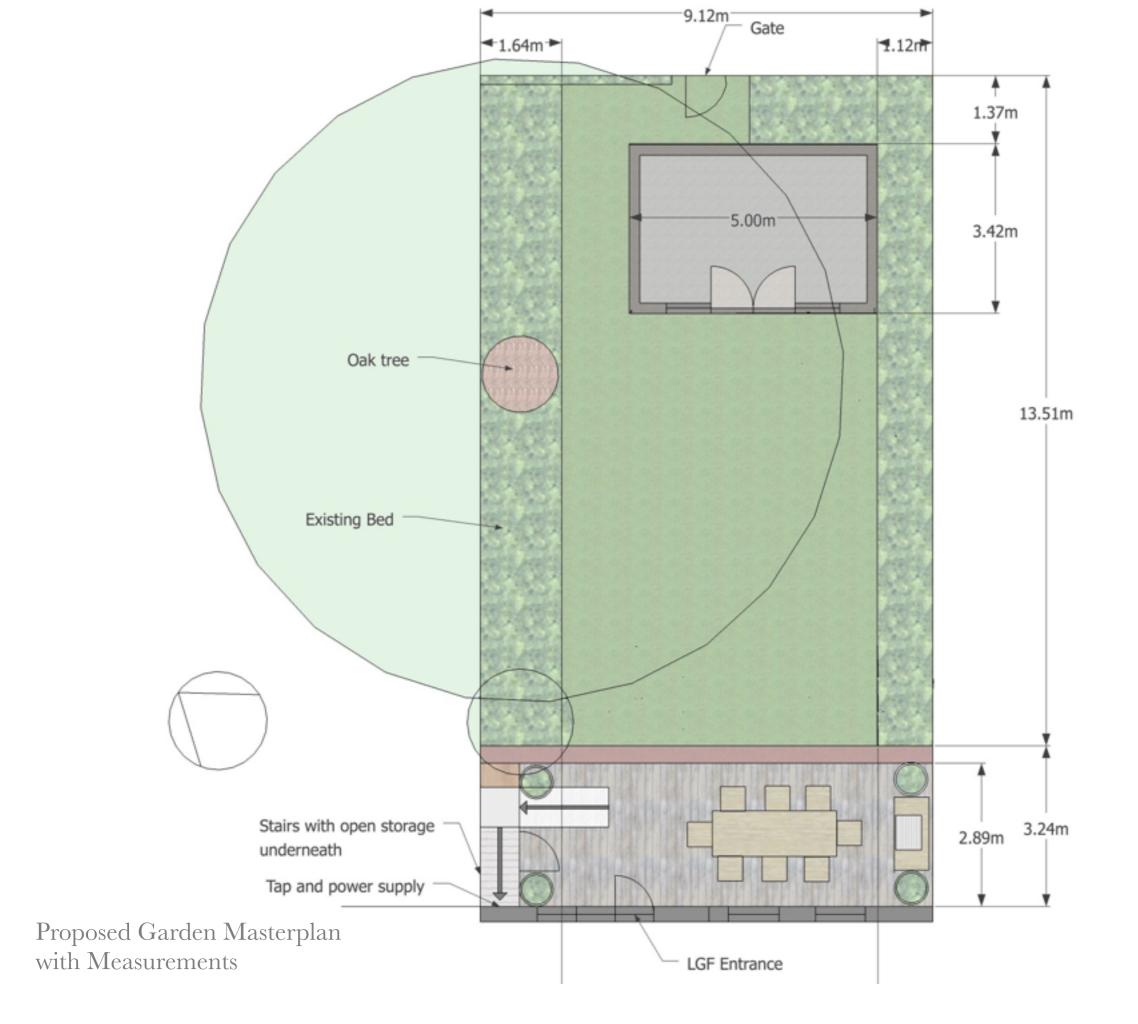

## Flat 1, 23 Tanza Road

Rear Garden Concept Presentation with Proposed Garden Room Details

Claire MacArthur Designs Ltd 4 Maybury Gardens, London NW10 2LY 07983 963 288

Proposed Garden Room

Rear Elevation