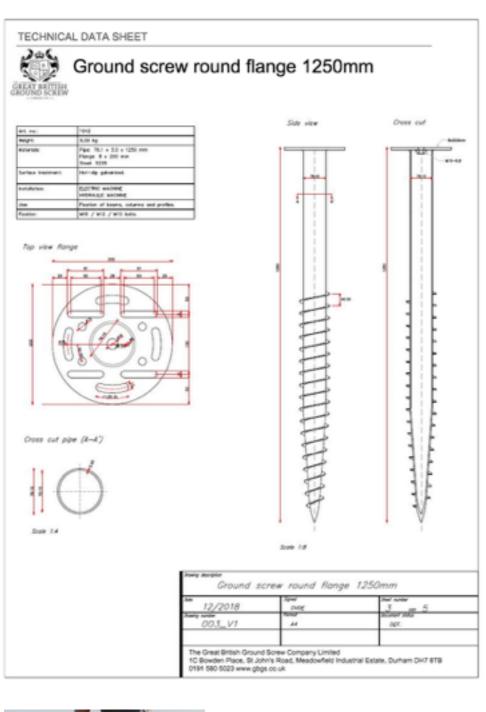

Roof View

Transparent Side Elevation showing Interior

Side Elevation showing timber cladding

Installation: Ground screw installed using hydraulic or electric drill

Proposed Unobtrusive Ground Screws as Foundation for Garden Room