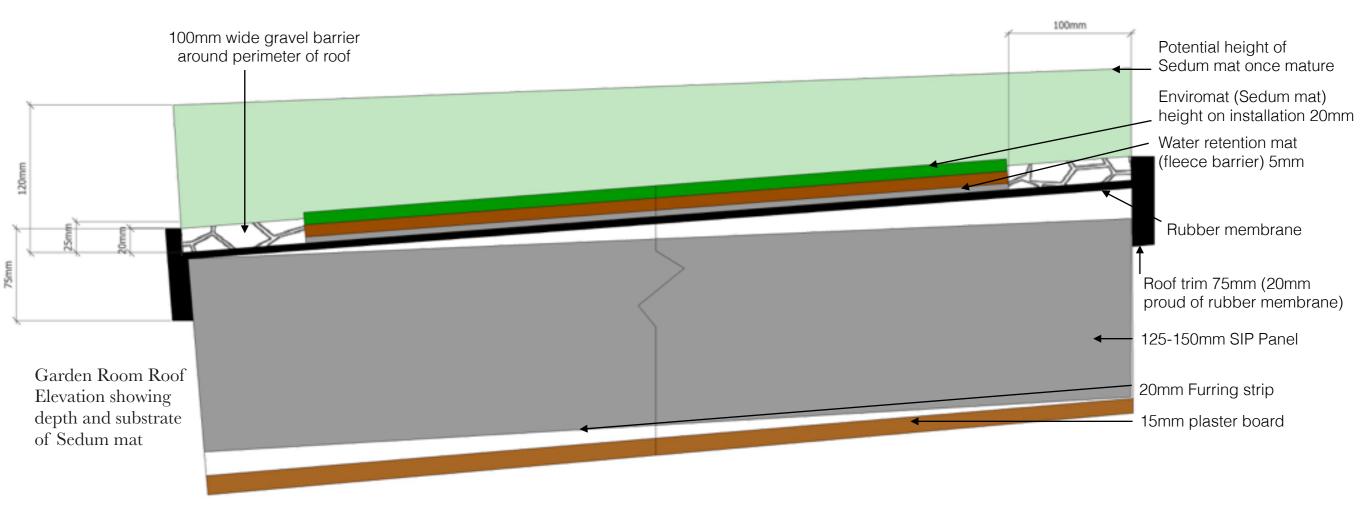

## Flat 1, 23 Tanza Road

Rear Garden Concept Presentation with Proposed Garden Room Details

Claire MacArthur Designs Ltd 4 Maybury Gardens, London NW10 2LY 07983 963 288









Proposed Garden Room



Rear Elevation



Roof View



Transparent Side Elevation showing Interior



Side Elevation showing timber cladding







Installation: Ground screw installed using hydraulic or electric drill







Proposed Unobtrusive Ground Screws as Foundation for Garden Room

## Sedum Roof Details for Garden Room



## Species Mix of Environat Sedum Mat

| Green Roof Proposed Species Mix (per square metre) |      | Approximate<br>Distribution |  |
|----------------------------------------------------|------|-----------------------------|--|
| Species                                            | Size | No                          |  |
| White Stonecrop (S.album)                          | 9cm  | 11                          |  |
| Gold Sedum (S.kamtschaticum)                       | 9cm  | 10                          |  |
| Widow's Cross (S.pulchellum)                       | 9cm  | 10                          |  |
| Crooked Yellow Stonecrop (S.reflexum)              | 9cm  | 10                          |  |
| Two-row stonecrop (S.spurium)                      | 9cm  | 10                          |  |