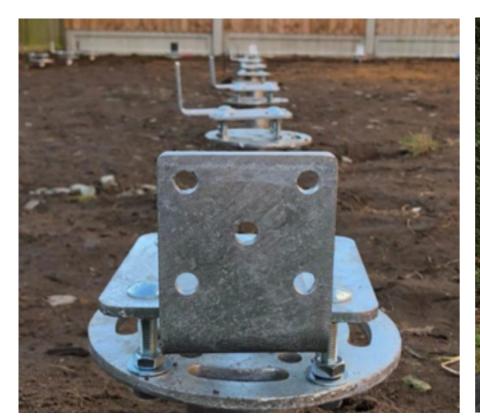

Roof View

Transparent Side Elevation showing Interior

Side Elevation showing timber cladding

Installation: Ground screw installed using hydraulic or electric drill

Proposed Unobtrusive Ground Screws as Foundation for Garden Room