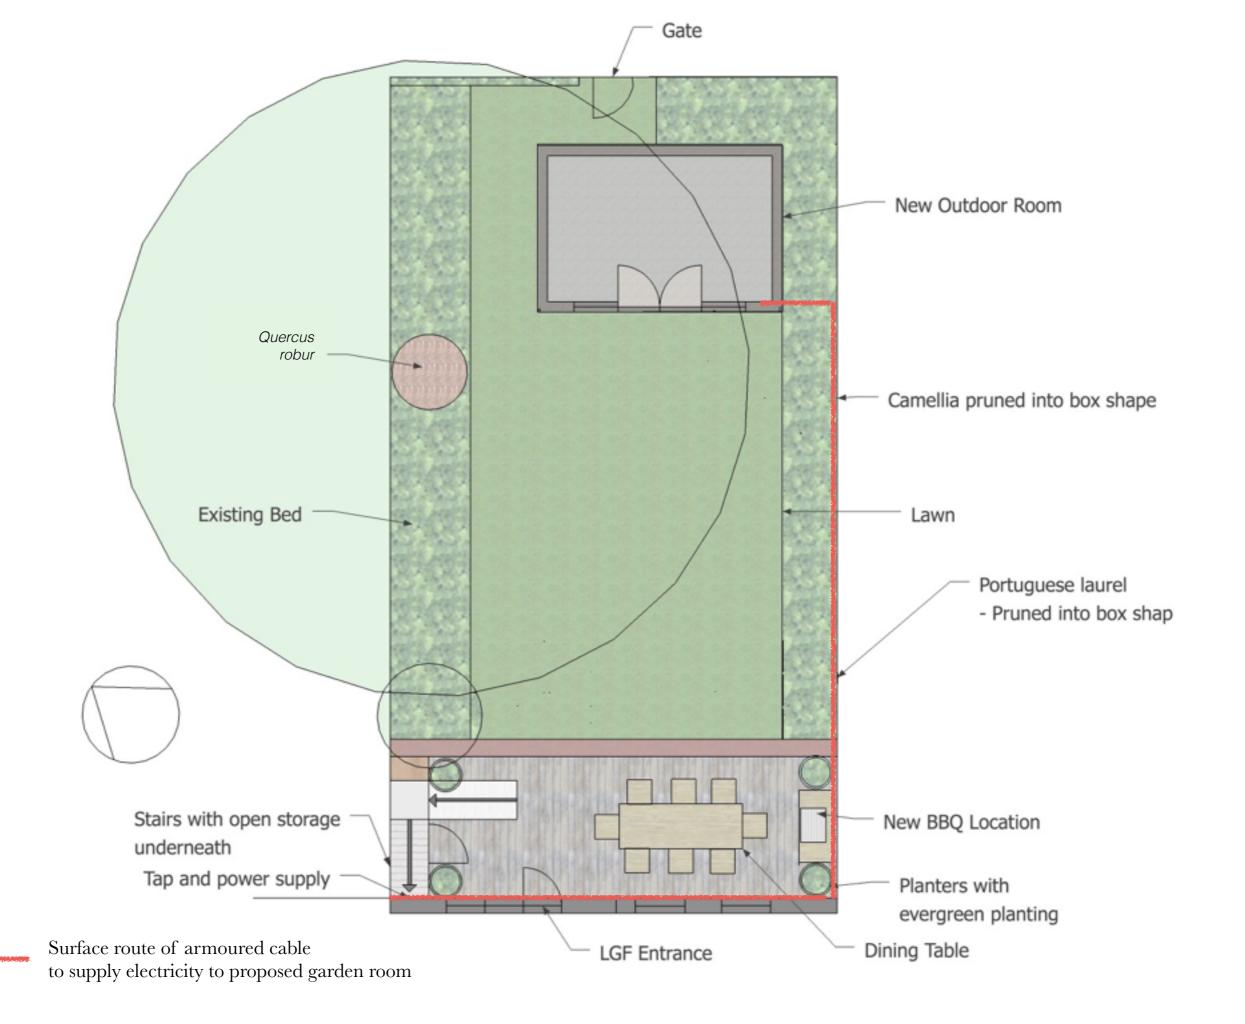

## Flat 1, 23 Tanza Road

Rear Garden Concept Presentation with Proposed Garden Room Details

Claire MacArthur Designs Ltd 4 Maybury Gardens, London NW10 2LY 07983 963 288

Proposed Garden Room

Rear Elevation