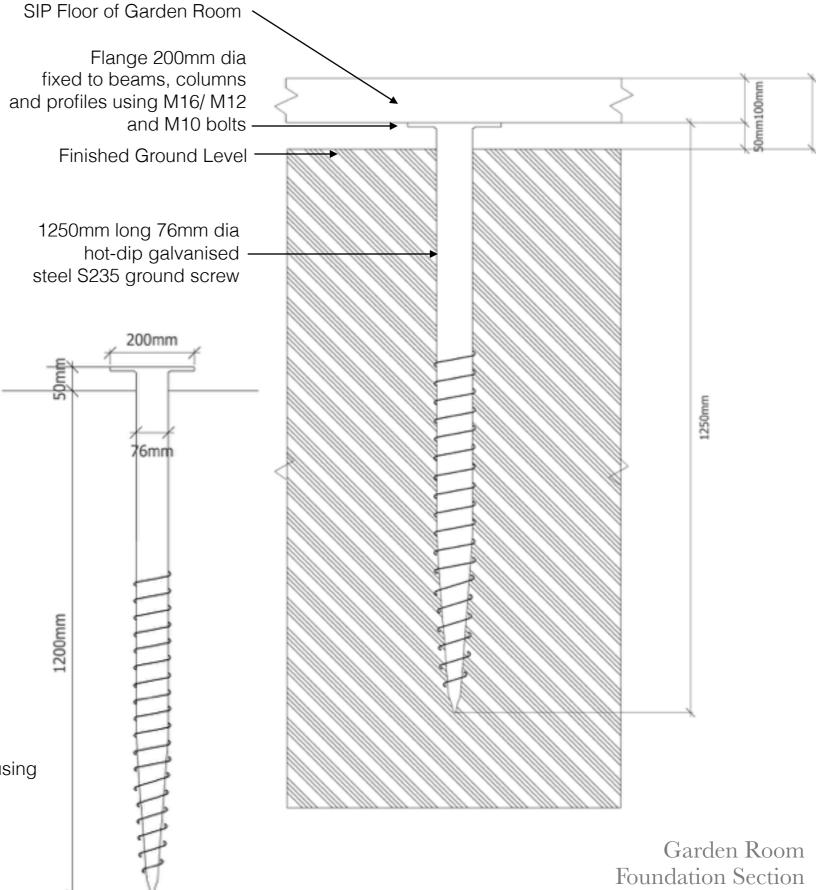

Roof View

Transparent Side Elevation showing Interior

Side Elevation showing timber cladding

Installation: Ground screw installed using hydraulic or electric drill

Proposed Unobtrusive Ground Screws as Foundation for Garden Room