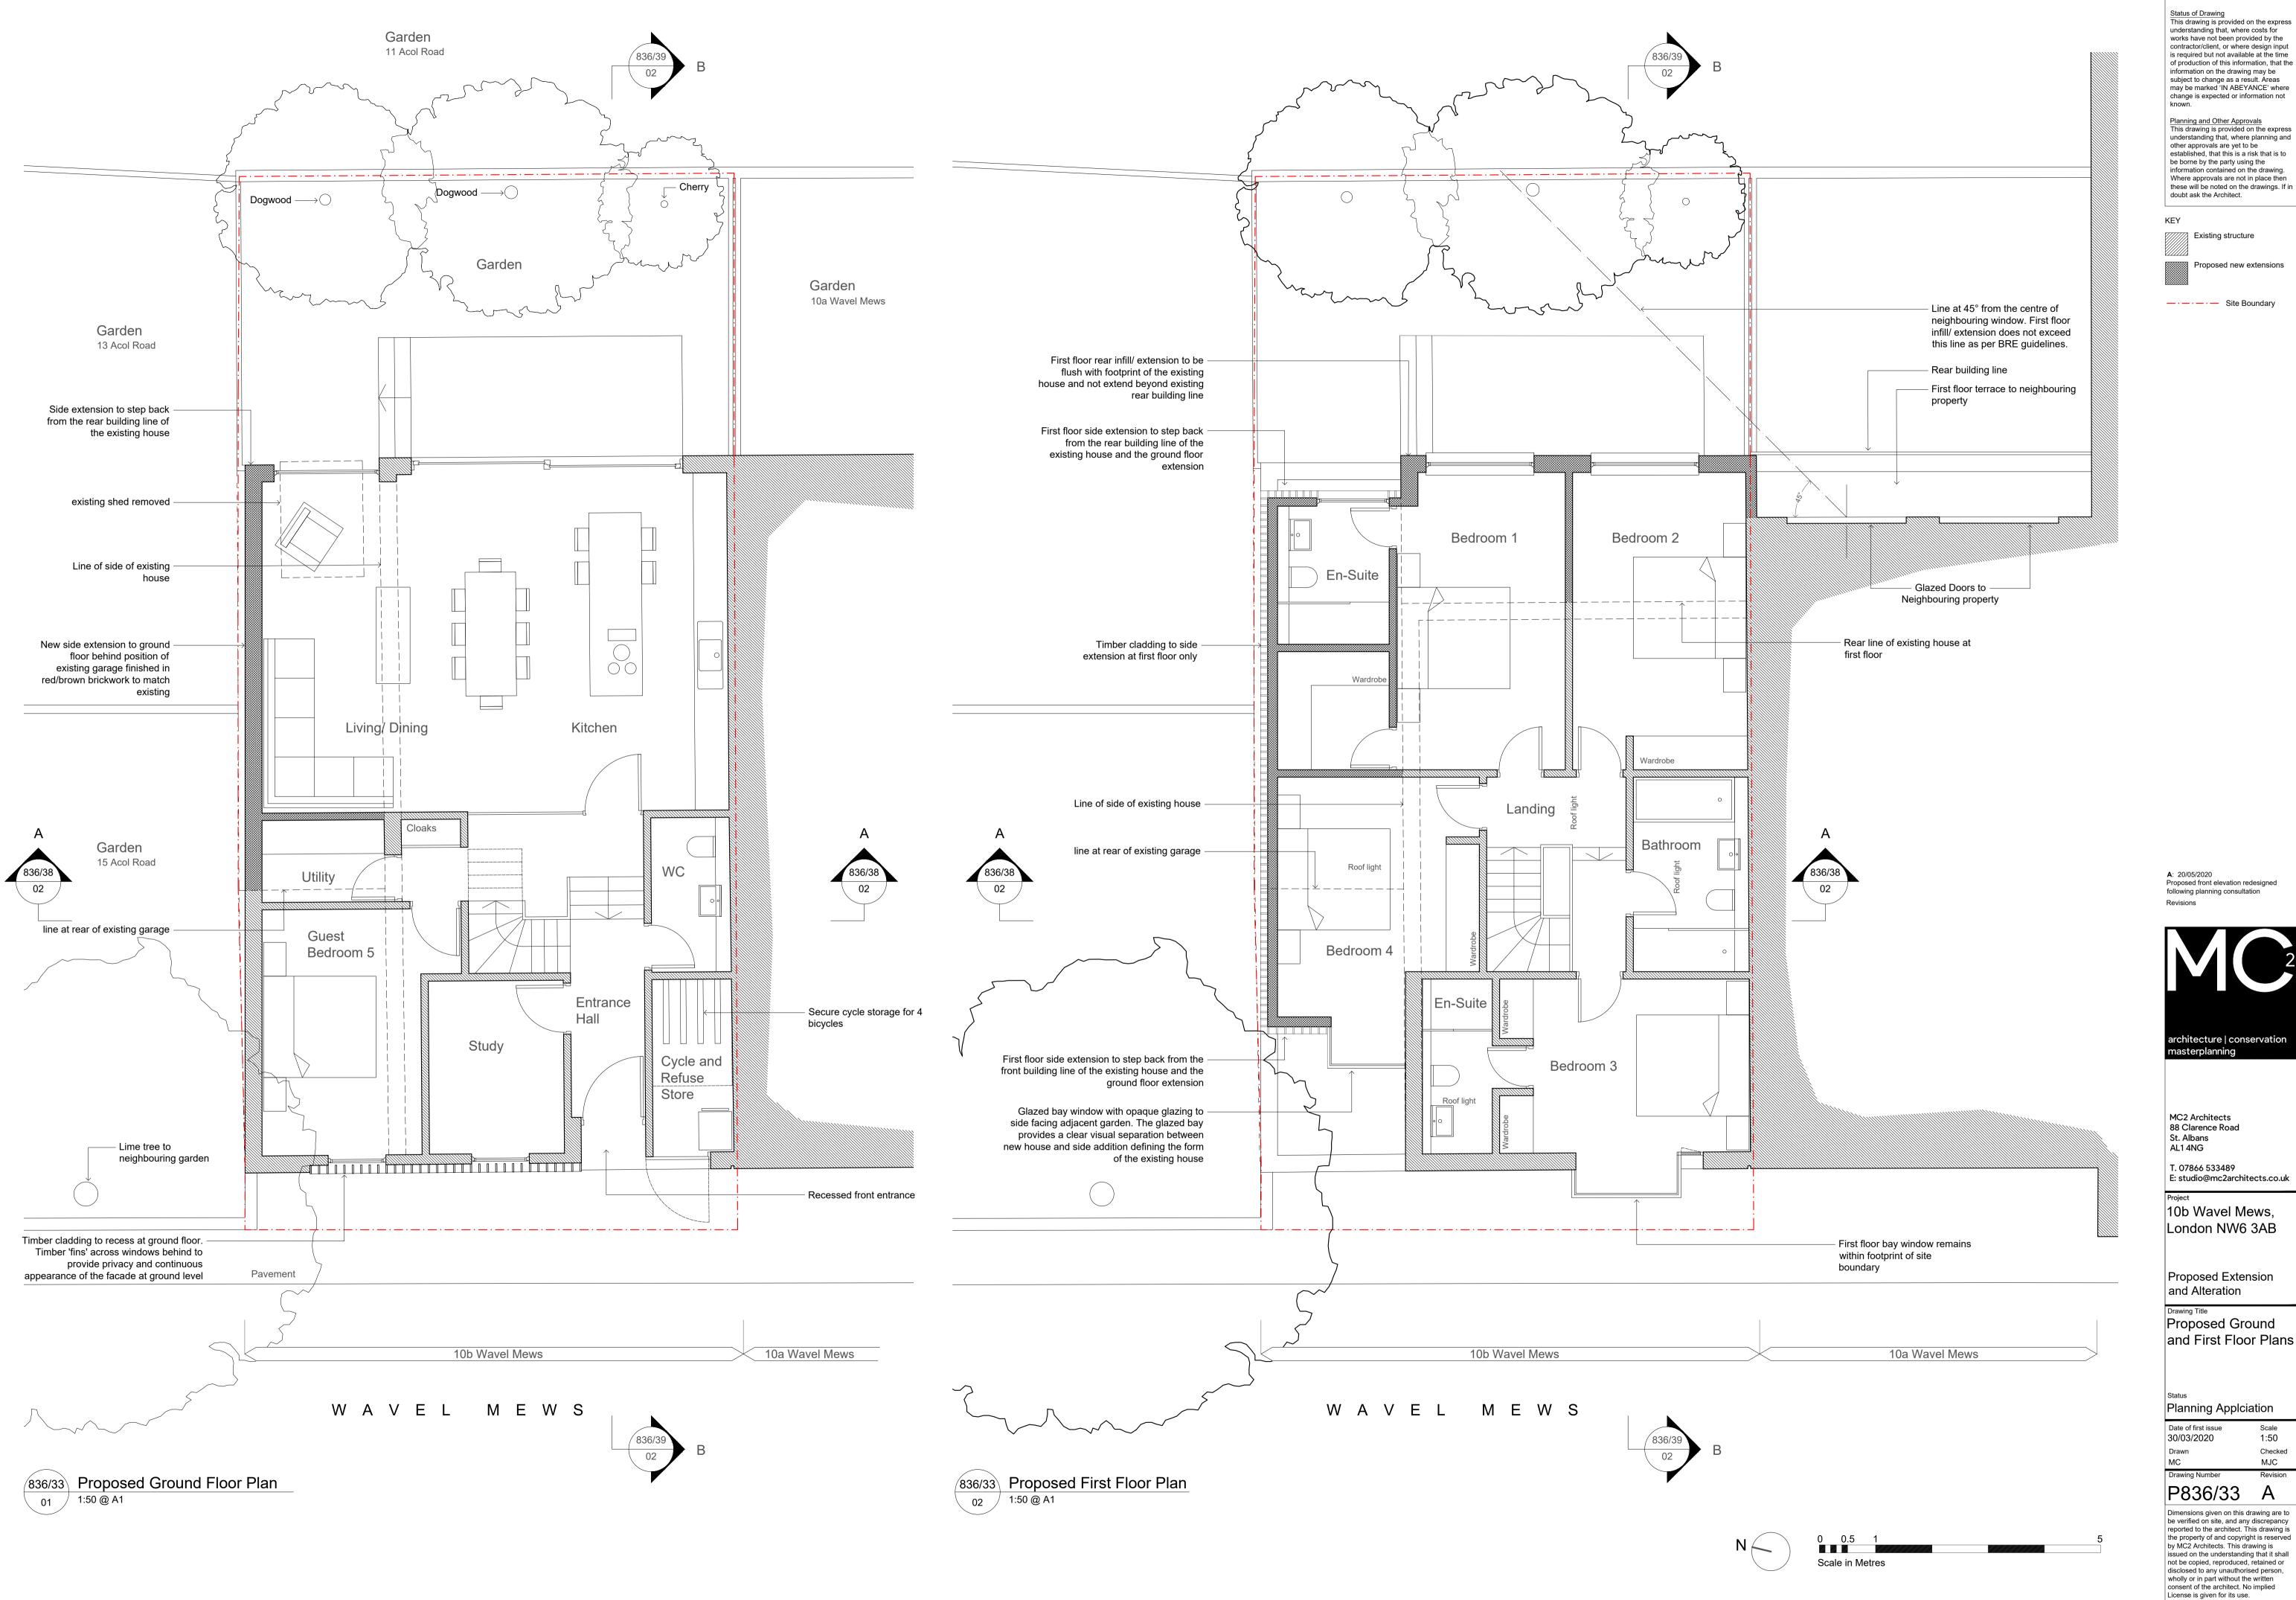

Existing structure

Proposed new extensions

Proposed front elevation redesigned following planning consultation

architecture | conservation

AL1 4NG T. 07866 533489

10b Wavel Mews,

London NW6 3AB

Proposed Extension and Alteration

Proposed Ground and First Floor Plans

Planning Application

Scale 1:50 30/03/2020 MJC

P836/33

Dimensions given on this drawing are to be verified on site, and any discrepancy reported to the architect. This drawing is the property of and copyright is reserved by MC2 Architects. This drawing is issued on the understanding that it shall not be copied, reproduced, retained or disclosed to any unauthorised person, wholly or in part without the written consent of the architect. No implied