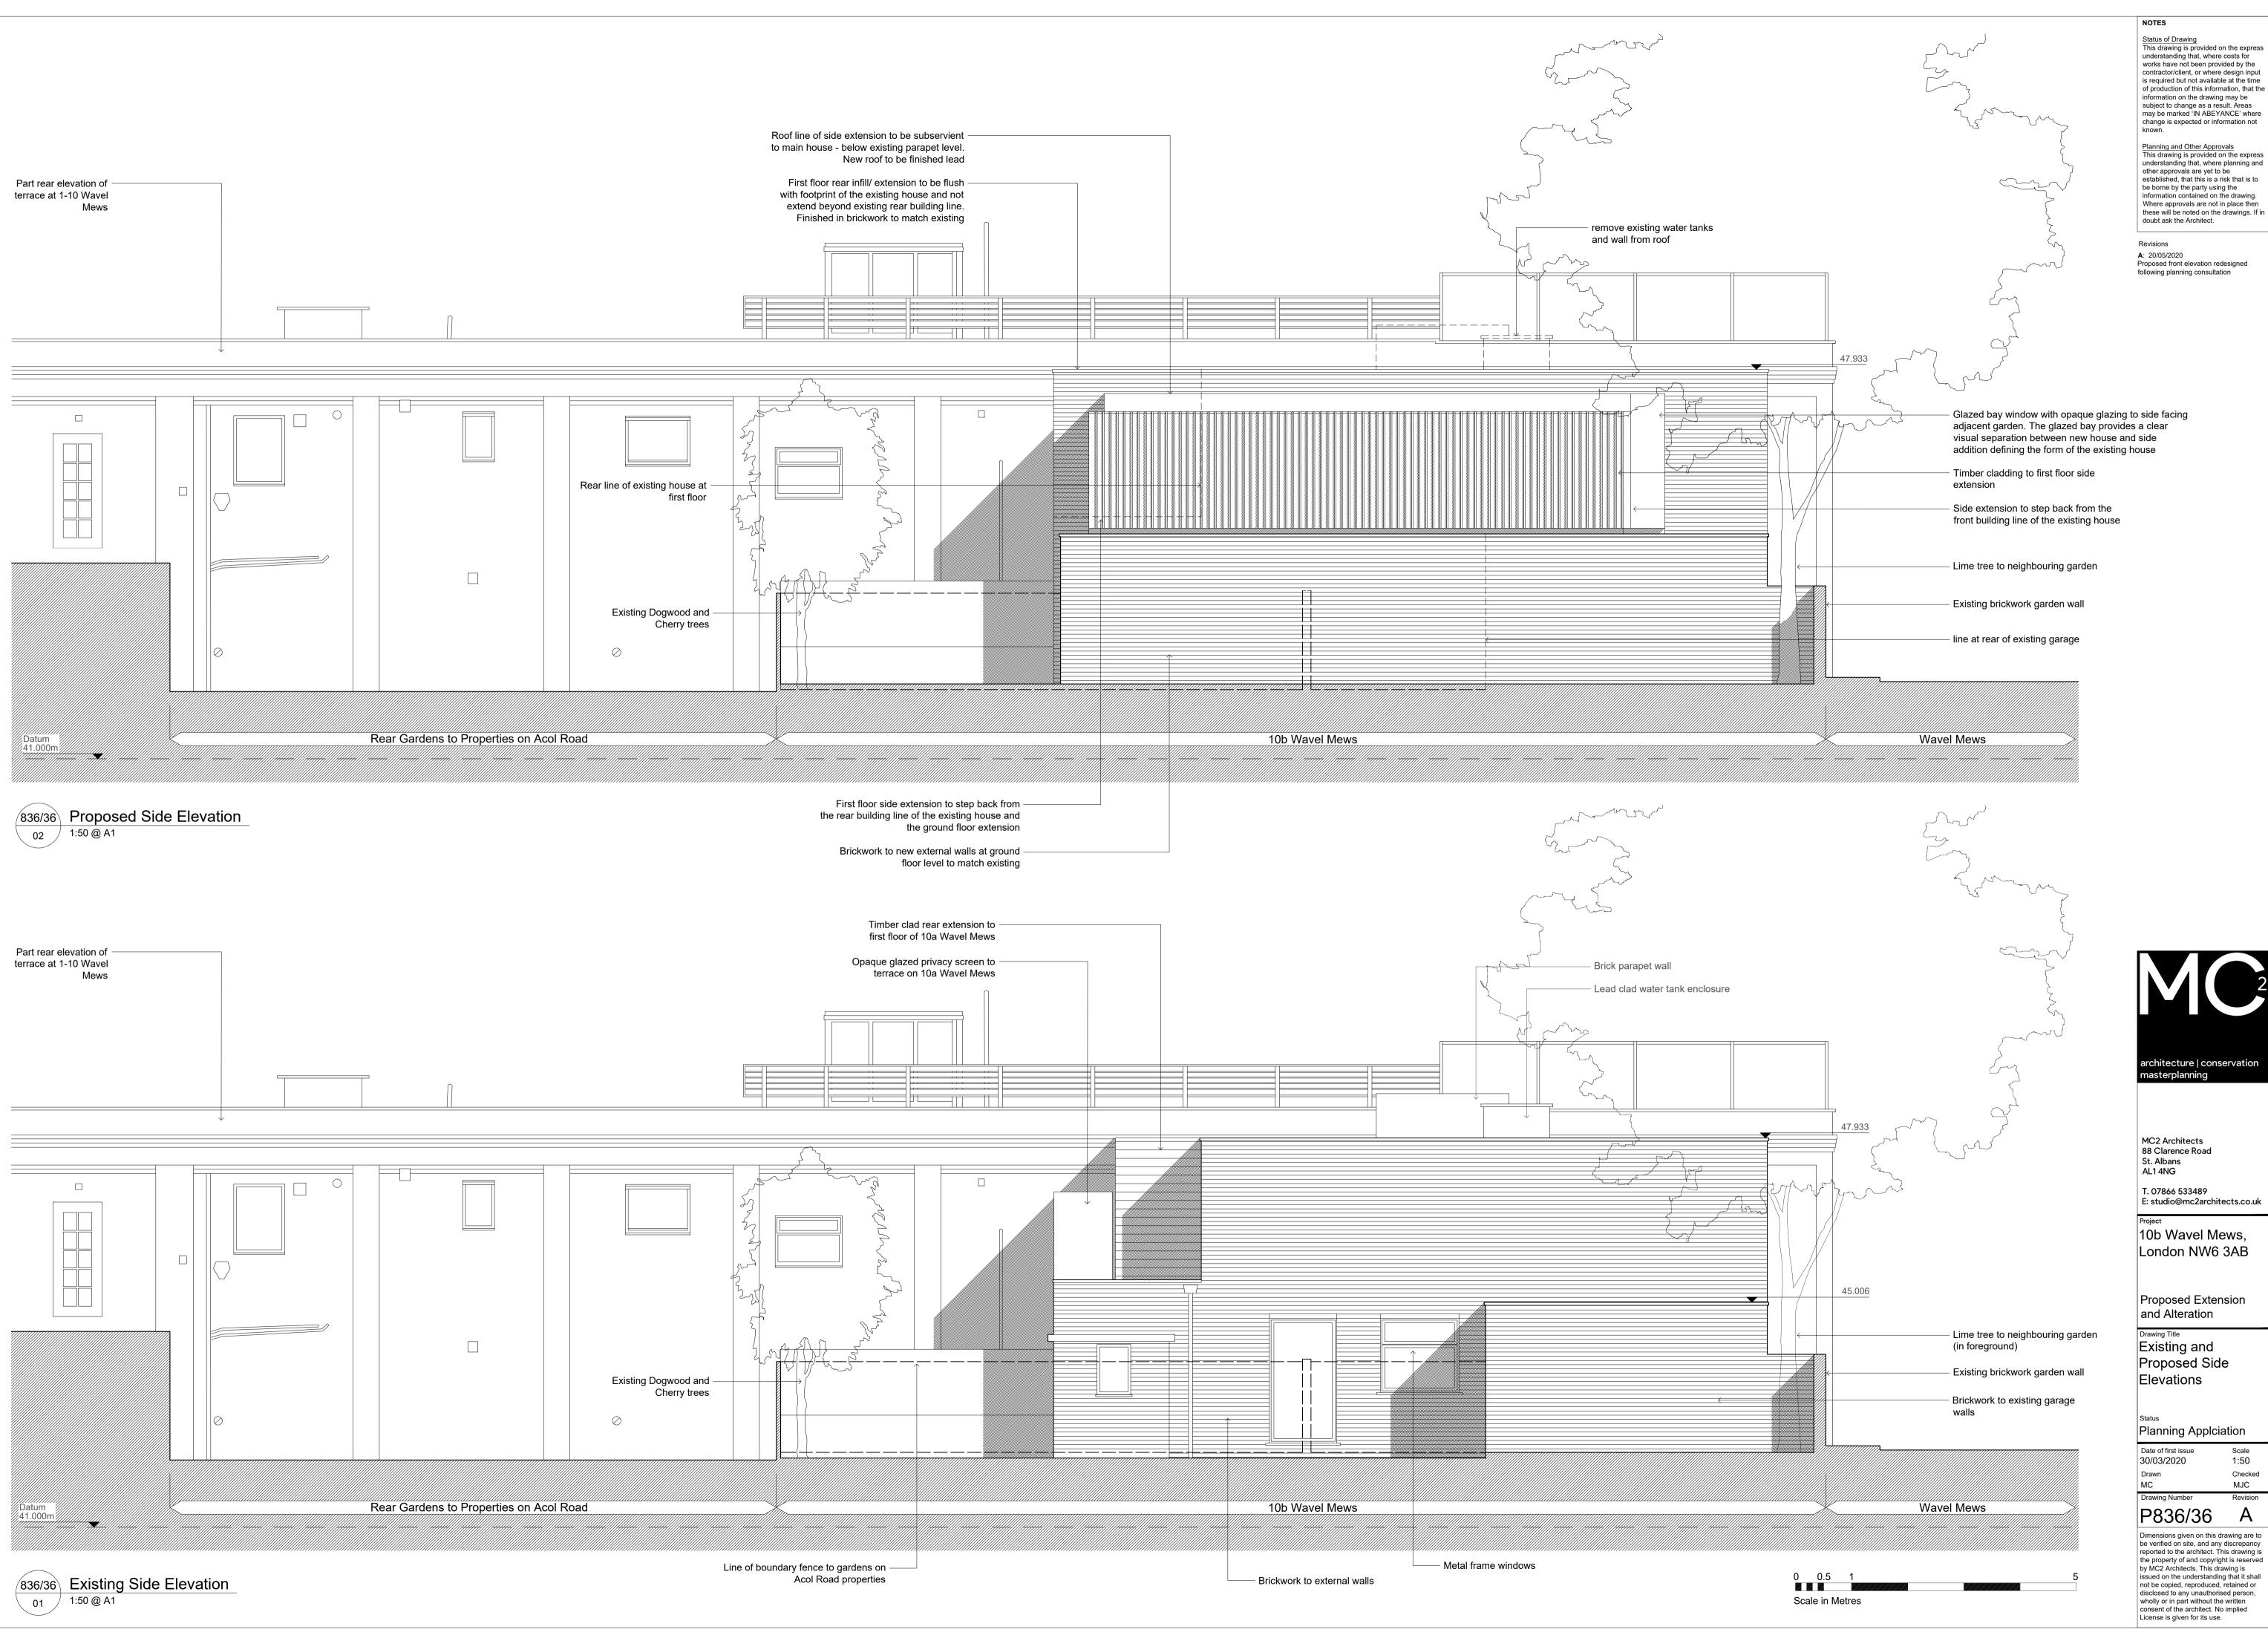

**A**: 20/05/2020 Proposed front elevation redesigned

architecture | conservation

MC2 Architects 88 Clarence Road

E: studio@mc2architects.co.uk

10b Wavel Mews, London NW6 3AB

Proposed Extension

and Alteration

Existing and Proposed Side

Planning Application

Scale 1:50 Checked MJC

P836/36

Dimensions given on this drawing are to be verified on site, and any discrepancy reported to the architect. This drawing is the property of and copyright is reserved by MC2 Architects. This drawing is issued on the understanding that it shall set be considered and architect of the control o not be copied, reproduced, retained or disclosed to any unauthorised person, wholly or in part without the written consent of the architect. No implied