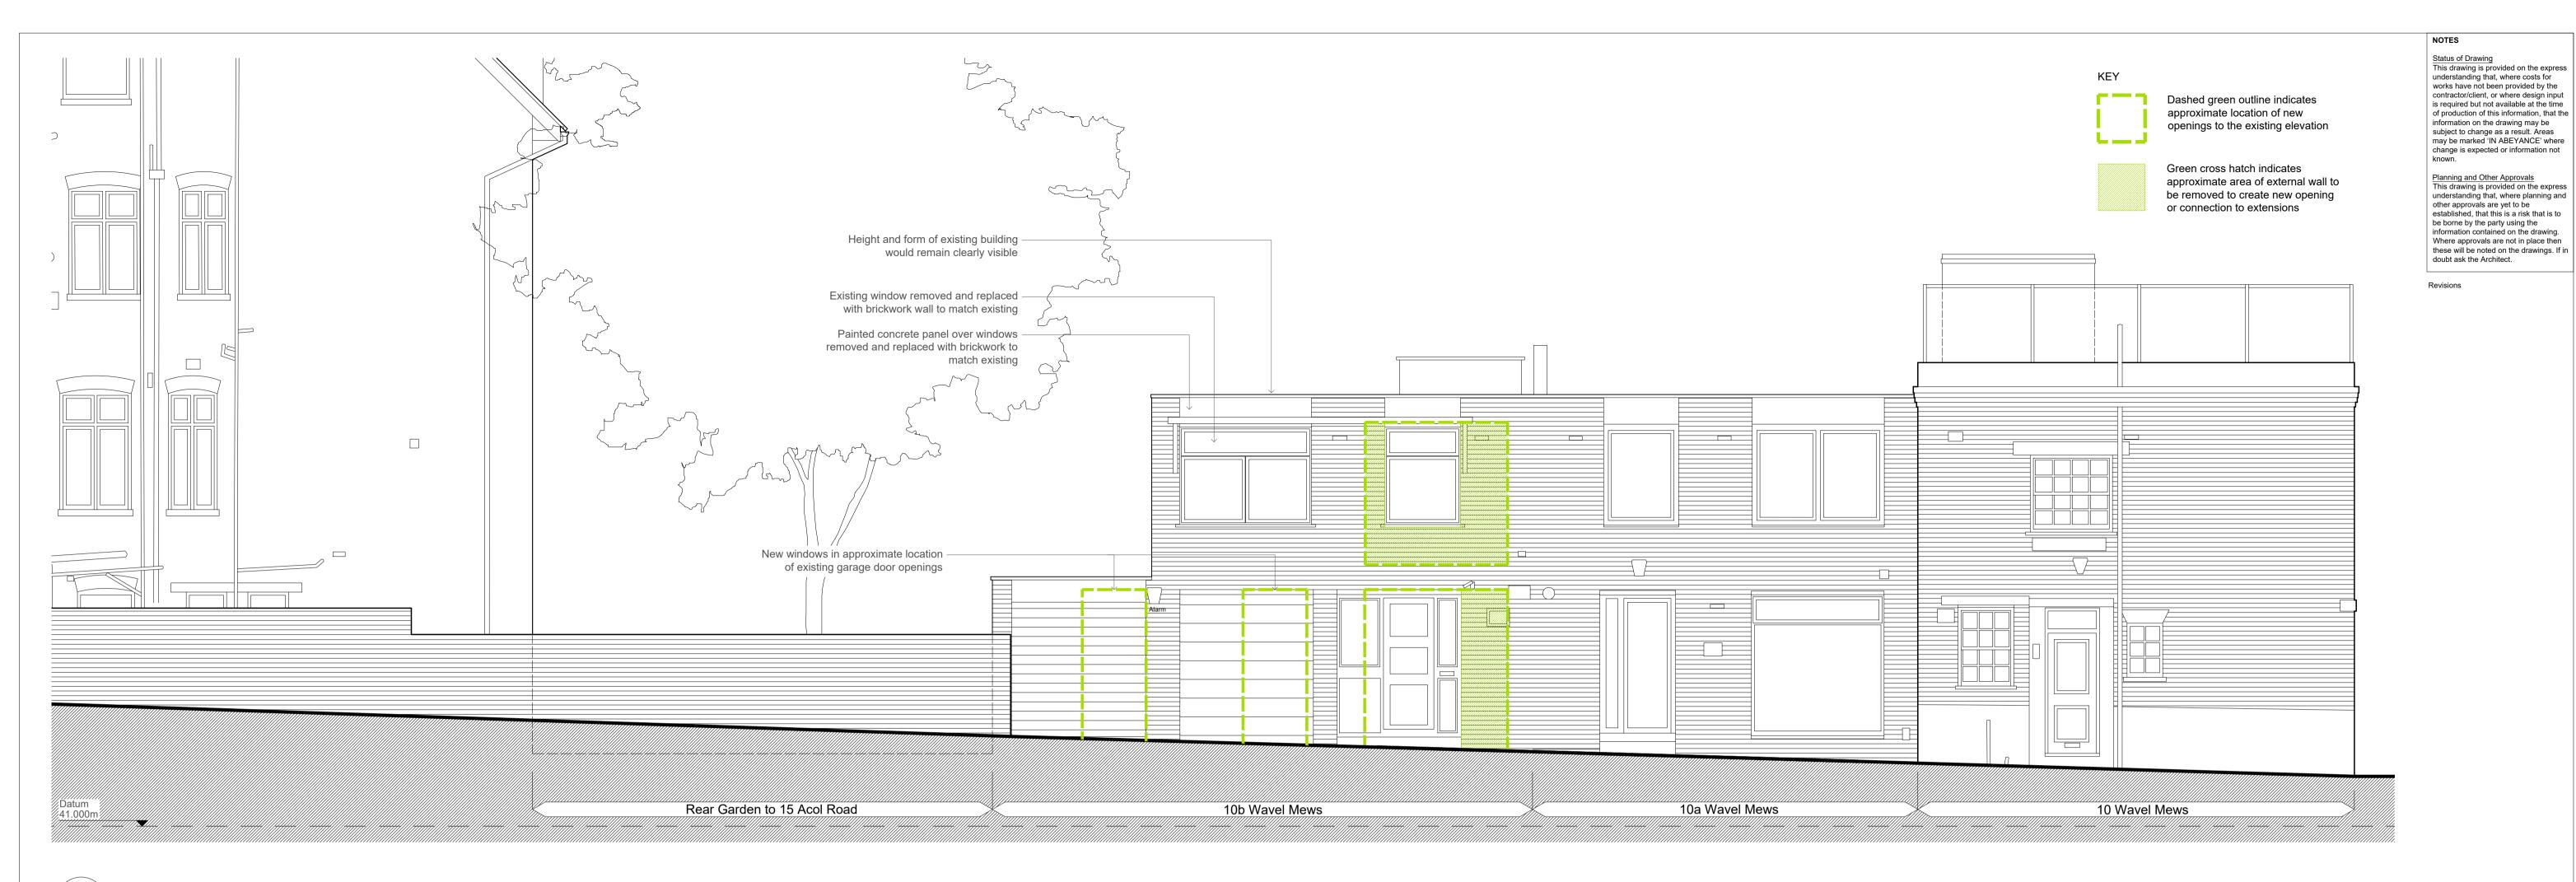

836/40 Existing Front Elevation to Wavel Mews
01 1:50 @ A1

836/40 Existing Rear Elevation
02 1:50 @ A1

836/40 Existing Side Elevation
03 1:50 @ A1

0 0.5 1 Scale in Metres

architecture | conservation masterplanning

> MC2 Architects 88 Clarence Road St. Albans AL1 4NG

T. 07866 533489 E: studio@mc2architects.co.uk

10b Wavel Mews, London NW6 3AB

Proposed Extension

and Alteration

Drawing Title
Existing Elevations Illustrating External Wall Fabric Removed and Replaced

Planning Applciation

Date of first issue 03/06/2020 Scale 1:50 MJC

P836/40

Dimensions given on this drawing are to be verified on site, and any discrepancy reported to the architect. This drawing is the property of and copyright is reserved by MC2 Architects. This drawing is issued on the understanding that it shall not be copied, reproduced, retained or disclosed to any unauthorised person disclosed to any unauthorised person, wholly or in part without the written consent of the architect. No implied License is given for its use.