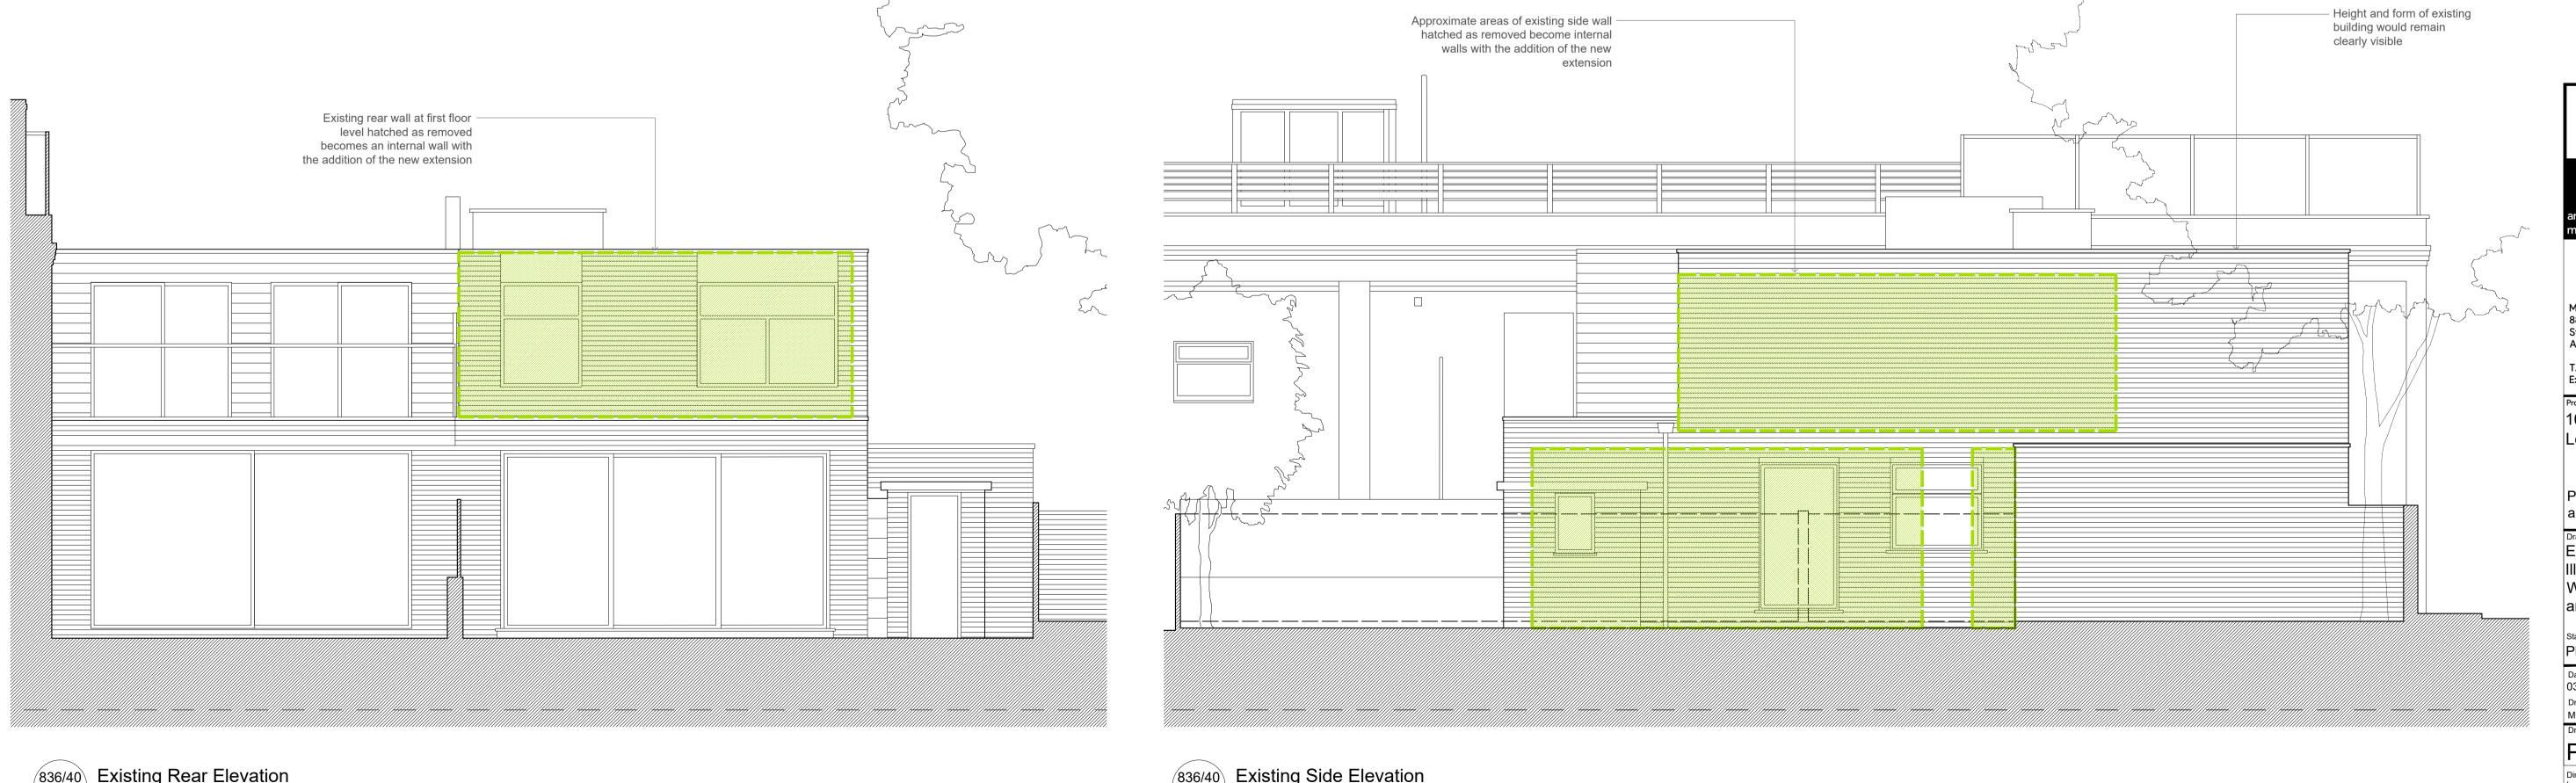

836/40 Existing Front Elevation to Wavel Mews
01 1:50 @ A1

836/40 Existing Rear Elevation
02 1:50 @ A1

836/40 Existing Side Elevation
03 1:50 @ A1

0 0.5 1 Scale in Metres

architecture | conservation masterplanning

> MC2 Architects 88 Clarence Road St. Albans AL1 4NG

T. 07866 533489 E: studio@mc2architects.co.uk

10b Wavel Mews, London NW6 3AB

Proposed Extension

and Alteration

Drawing Title
Existing Elevations Illustrating External Wall Fabric Removed and Replaced

Planning Applciation

Date of first issue 03/06/2020 Scale 1:50 MJC

P836/40

Dimensions given on this drawing are to be verified on site, and any discrepancy reported to the architect. This drawing is the property of and copyright is reserved by MC2 Architects. This drawing is issued on the understanding that it shall not be copied, reproduced, retained or disclosed to any unauthorised person disclosed to any unauthorised person, wholly or in part without the written consent of the architect. No implied License is given for its use.