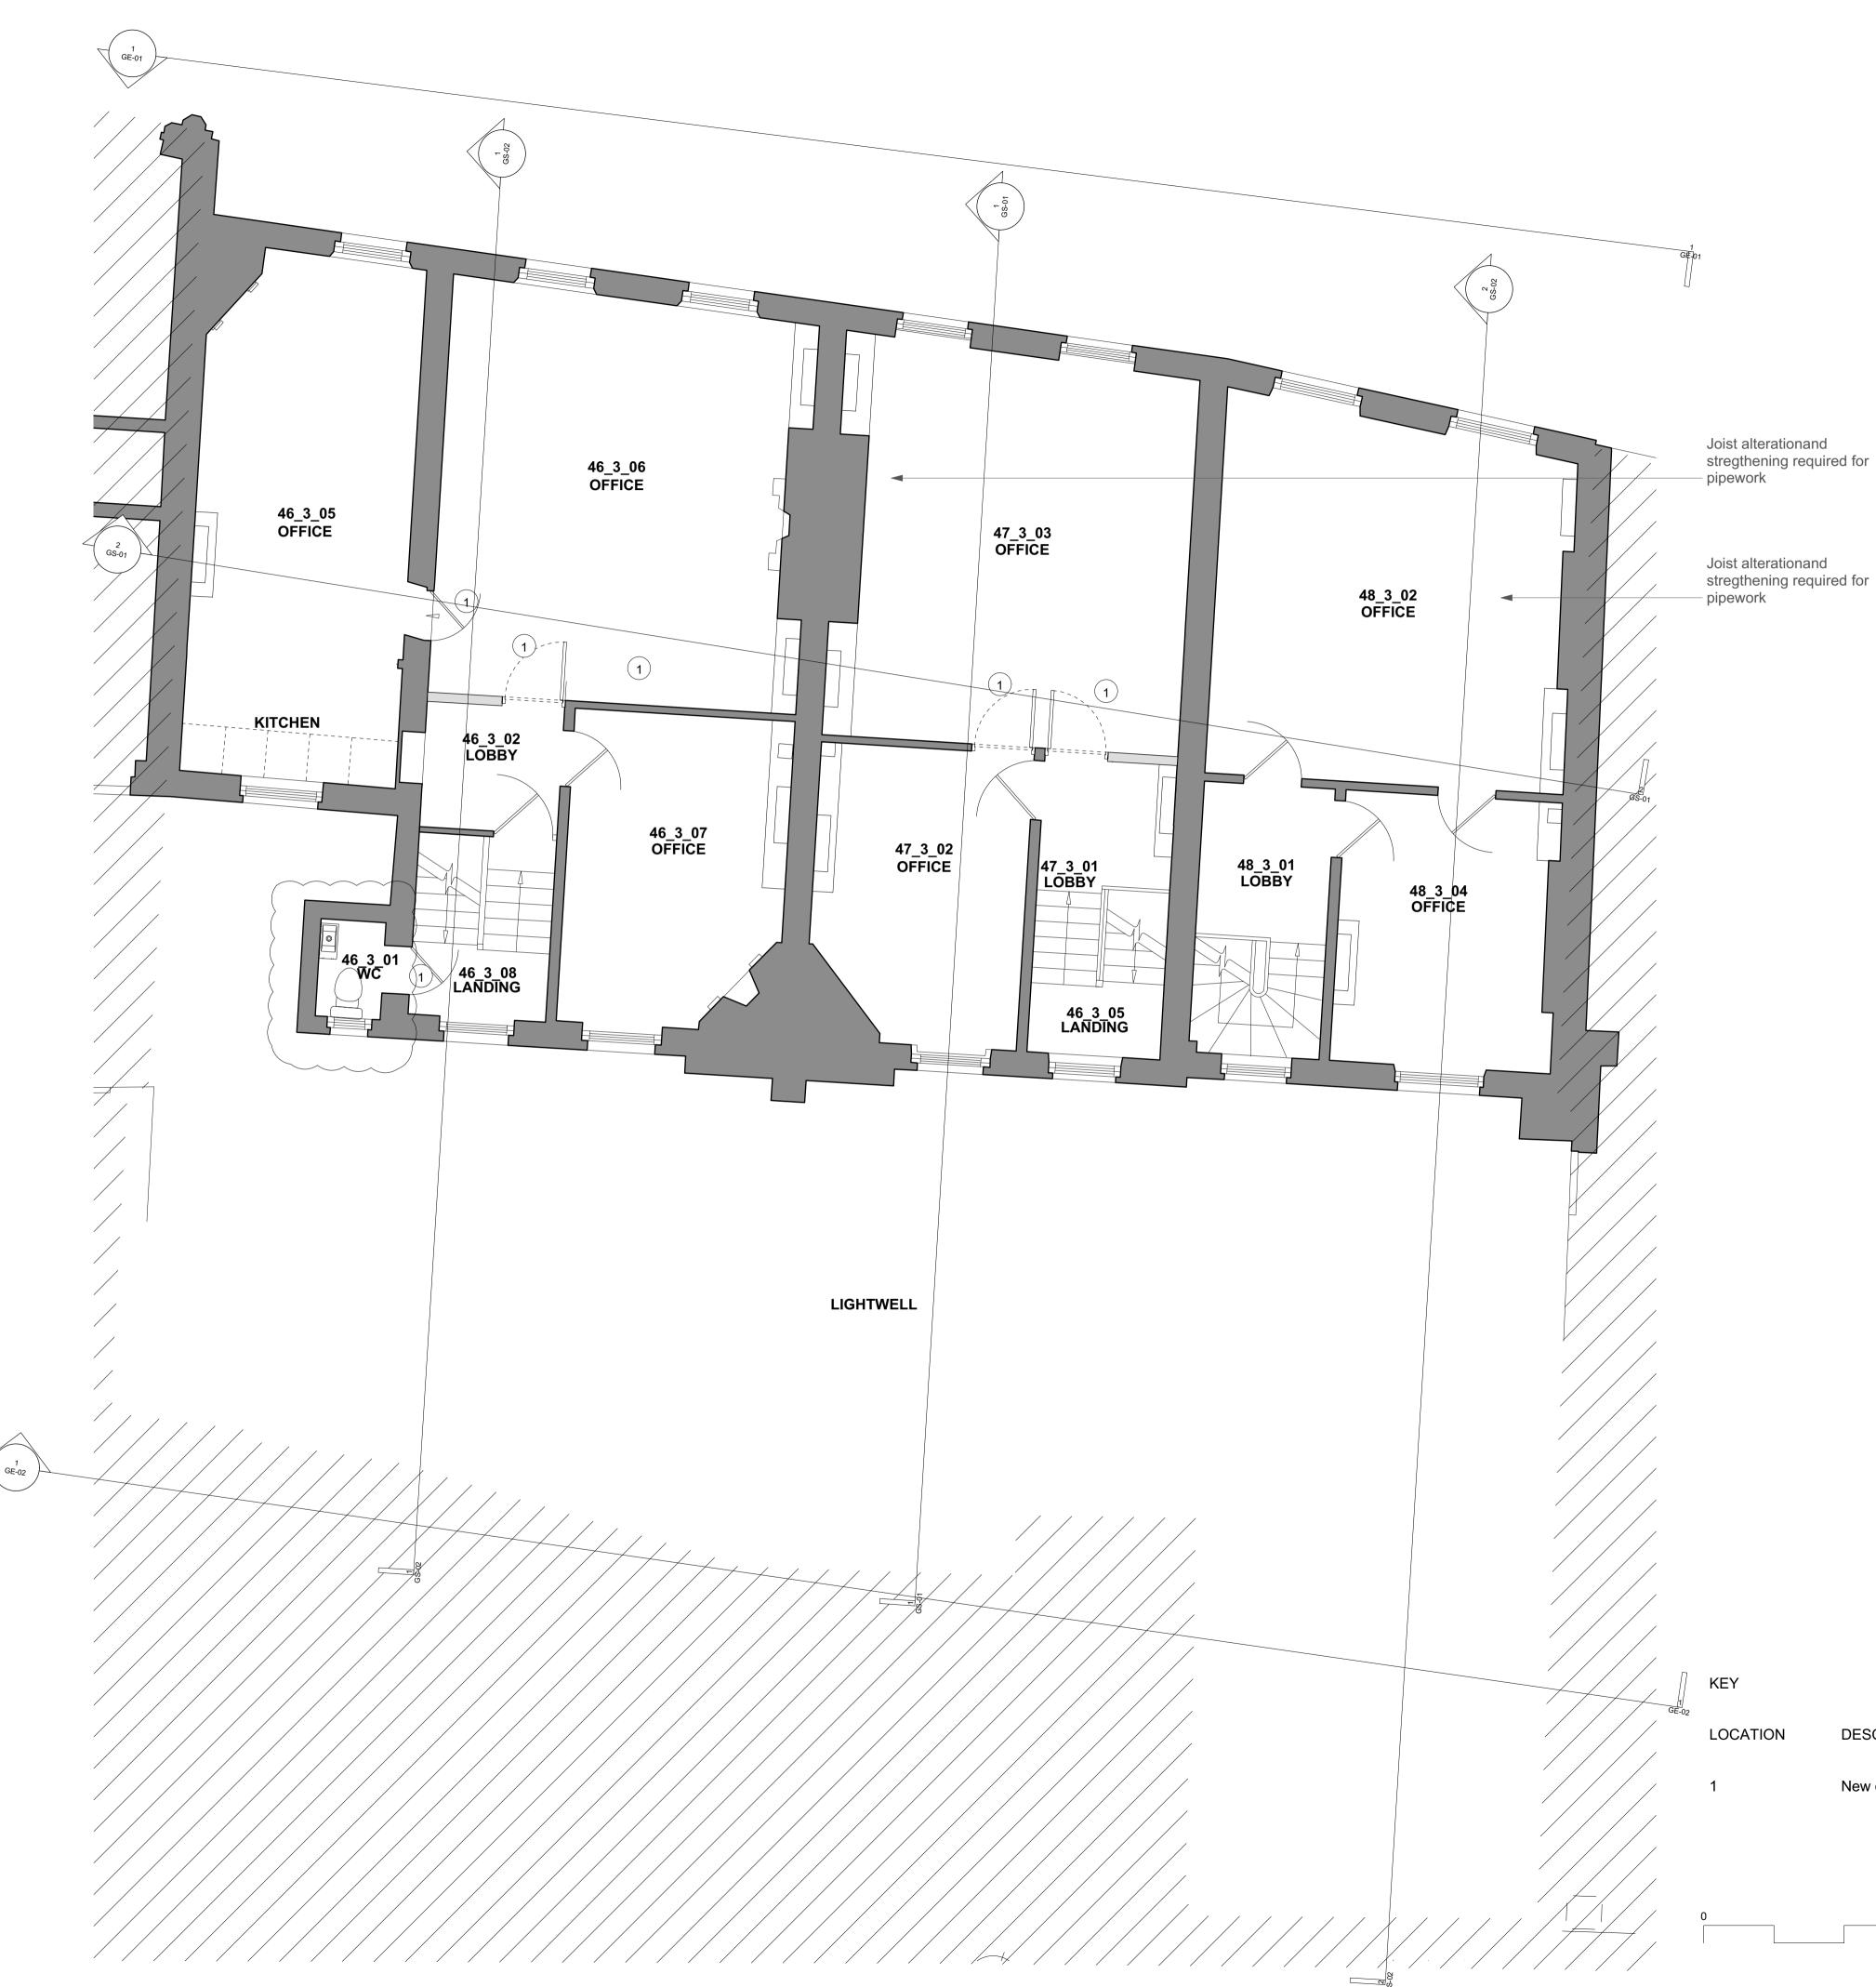

## Legend

Key

Outside of Scope

GENERAL NOTES.

All dimensions to be checked on site prior to commencement of any works, and/or preparation of any shop drawings.

Sizes of and dimensions to any structural elements are indicative only. See structural engineers drawings for actual sizes / dimensions.

Sizes of and dimensions to any service elements are indicative only. See service engineers drawings for actual sizes and dimensions.

This drawing to be read in conjunction with all other Architect's drawings, specifications and other Consultants' information.

All proprietary systems shown on this drawing are to be installed strictly in accordance with the Manufacturers/Suppliers recommended details.

Any discrepancies between information shown on this drawing and any other contract information or manufacturers/suppliers recommendations is to be brought to the attention of the Architect

DO NOT SCALE FROM THIS DRAWING.

NOTES.

DESCRIPTION

New door to match existing

5 M

 $\square$