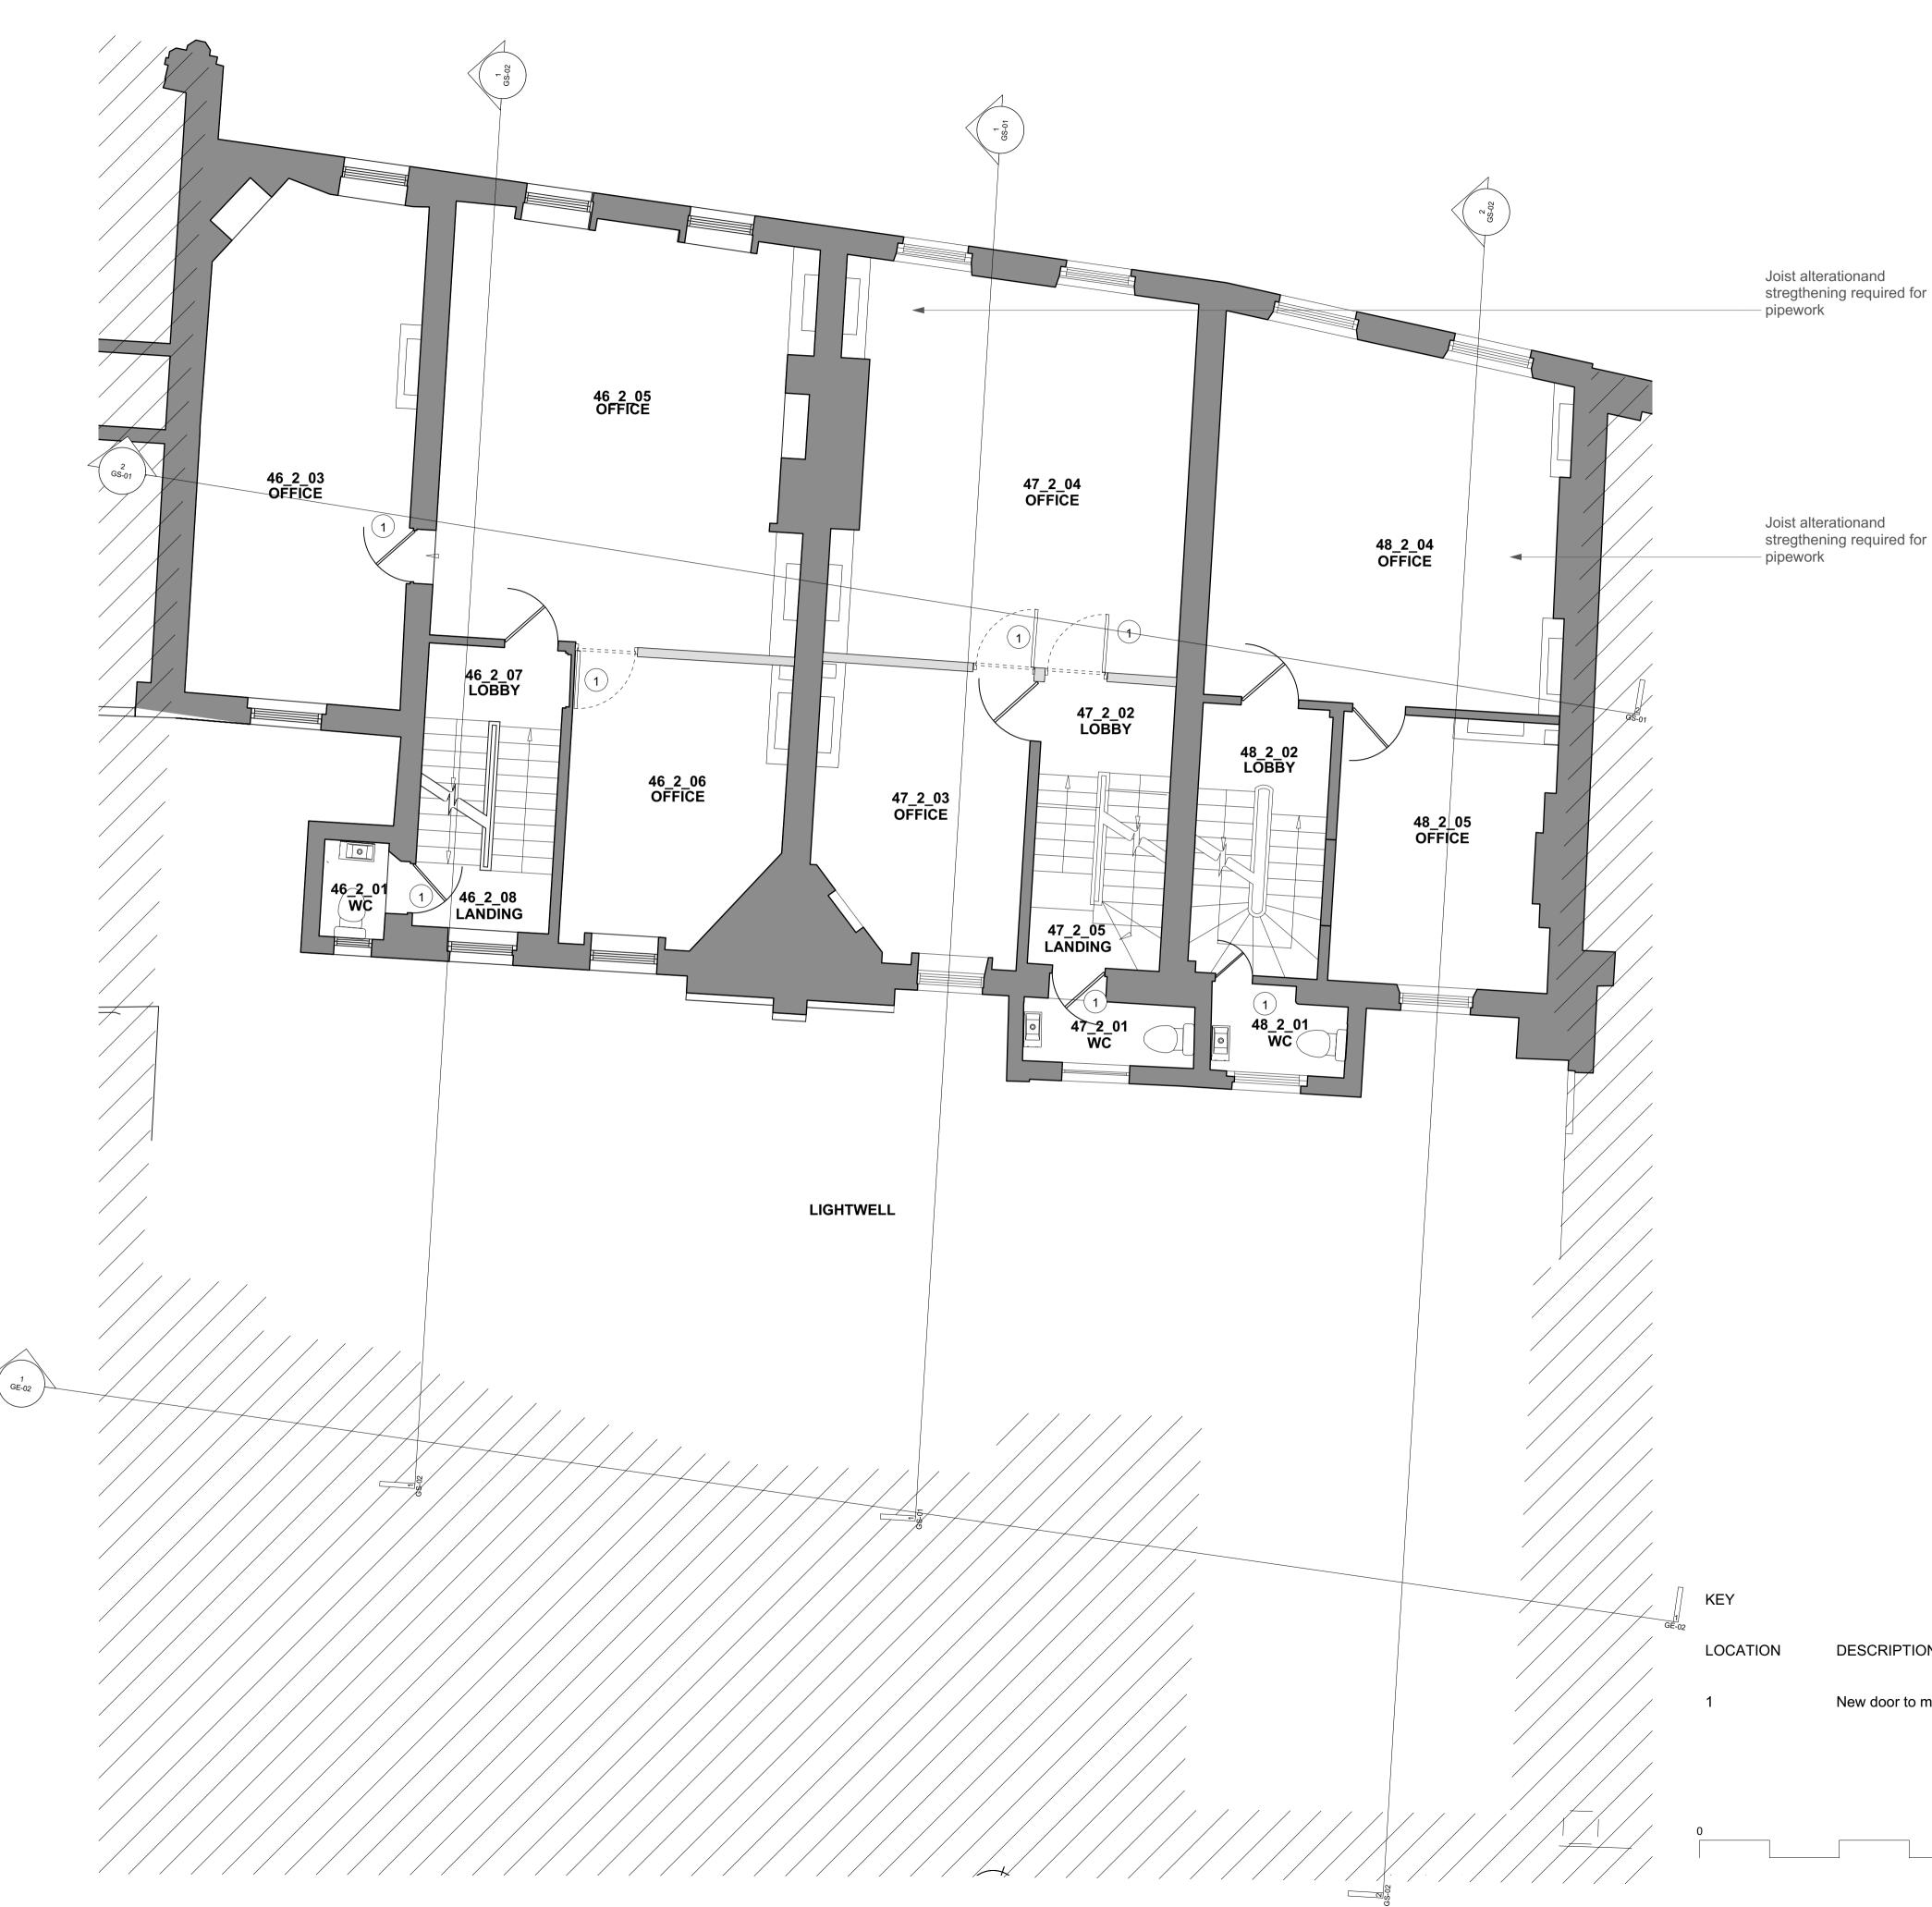

## Legend

Key

Outside of Scope

GENERAL NOTES.

All dimensions to be checked on site prior to commencement of any works, and/or preparation of any shop drawings.

Sizes of and dimensions to any structural elements are indicative only. See structural engineers drawings for actual sizes / dimensions.

Sizes of and dimensions to any service elements are indicative only. See service engineers drawings for actual sizes and dimensions.

This drawing to be read in conjunction with all other Architect's drawings, specifications and other Consultants' information.

All proprietary systems shown on this drawing are to be installed strictly in accordance with the Manufacturers/Suppliers recommended details.

Any discrepancies between information shown on this drawing and any other contract information or manufacturers/suppliers recommendations is to be brought to the attention of the Architect

Joist alterationand stregthening required for

DESCRIPTION

New door to match existing

DRAWING STATUS PLANNING

5 M

Information contained on this drawing is the sole copyright of Buckley Gray Yeoman and is not to be reproduced without their permission.