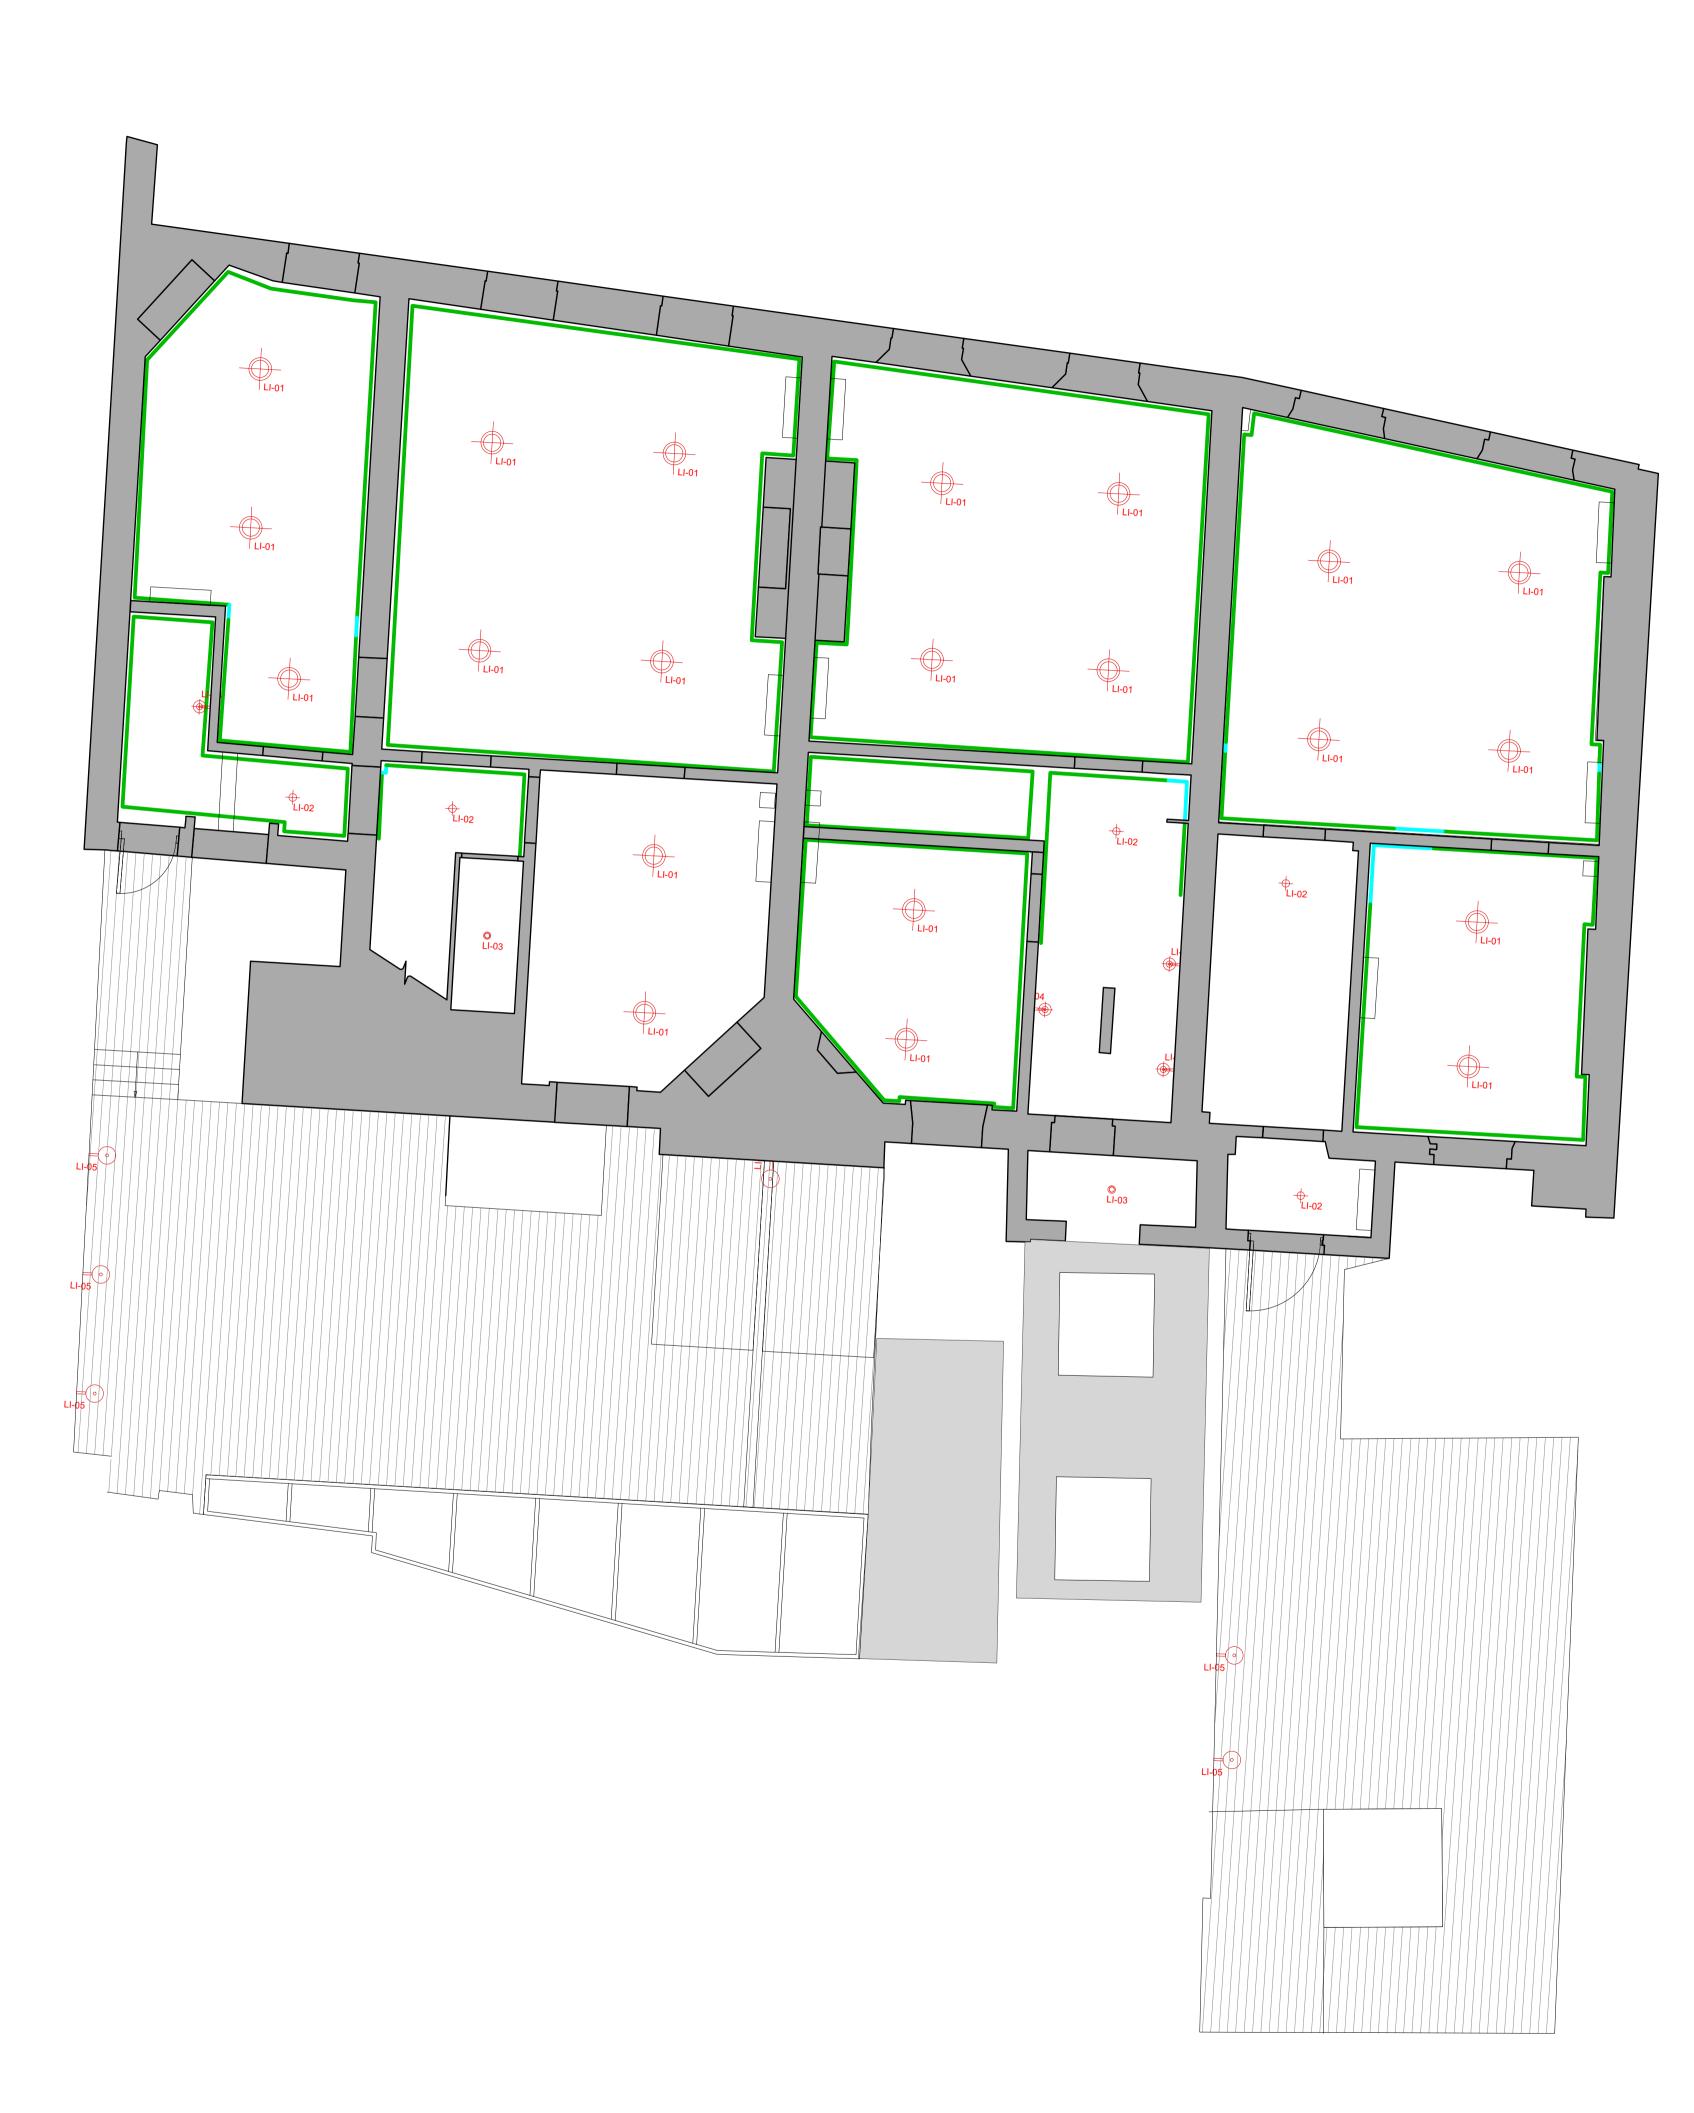

## **Light Fitting Key**

LI-01 Pendant light

LI-02 Surface mounted down light

LI-03 Down light

LI-04 Wall light

o LI-05 Exterior Wall light

47\_1\_02
Existing condition of cornice

46-48 Bedford Row

Proposed First Floor Plan Reflected Ceiling Plan

SCALE 1:50 @ A1 (1:100 @ A3) Sept 2019 DRAWN BY WSO REVISION 1092\_RC-01 DRAWING STATUS

PLANNING

Information contained on this drawing is the sole copyright of Buckley Gray Yeoman and is not to be reproduced without their permission.