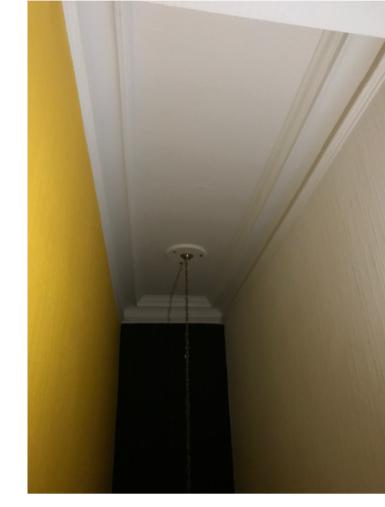

## **Light Fitting Key**

LI-01 Pendant light

LI-02 Surface mounted down light

LI-03 Down light

LI-04 Wall light

o LI-05 Exterior Wall light

47\_1\_02
Existing condition of cornice