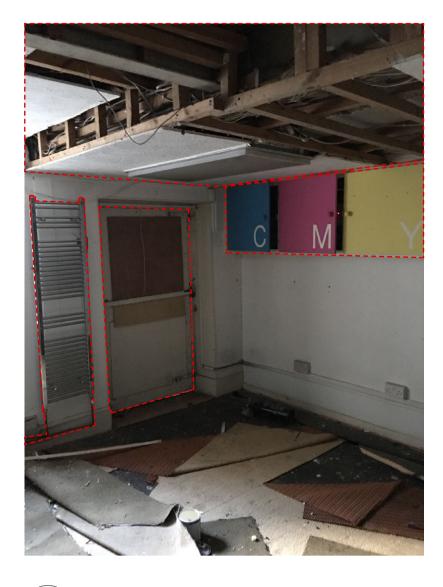

- 8 High level services penetration
- 9 Ceiling removed to form new stair

Room 47\_B\_05
Plan Location 7

GENERAL NOTES. All dimensions to be checked on site prior to commencement of any works, and/or preparation of any shop drawings. Sizes of and dimensions to any structural elements are indicative only. See structural engineers drawings for actual sizes / dimensions. Sizes of and dimensions to any service elements are indicative only. See service engineers drawings for actual sizes and dimensions. This drawing to be read in conjunction with all other Architect's drawings, specifications and other Consultants' information. All proprietary systems shown on this drawing are to be installed strictly in accordance with the Manufacturers/Suppliers recommended details. Any discrepancies between information shown on this drawing and any other contract information or manufacturers/suppliers recommendations is to be brought to the attention of the Architect DO NOT SCALE FROM THIS DRAWING. NOTES. Proposed For demolition Area outside of scope Drawings to be read in conjuntion with Strip out Schedule