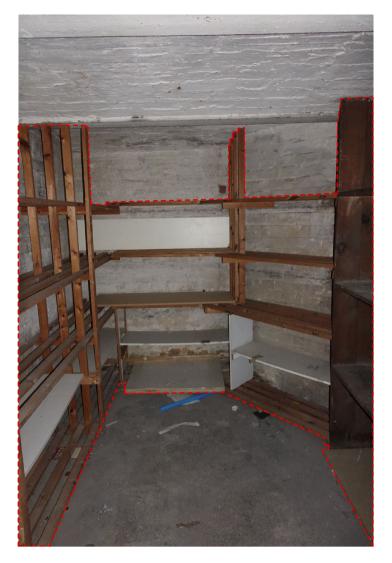

- 8 High level services penetration
- 9 Ceiling removed to form new stair

Room 47\_B\_05
Plan Location 7

GENERAL NOTES. All dimensions to be checked on site prior to commencement of any works, and/or preparation of any shop drawings. Sizes of and dimensions to any structural elements are indicative only. See structural engineers drawings for actual sizes / dimensions. Sizes of and dimensions to any service elements are indicative only. See service engineers drawings for actual sizes and dimensions. This drawing to be read in conjunction with all other Architect's drawings, specifications and other Consultants' information. All proprietary systems shown on this drawing are to be installed strictly in accordance with the Manufacturers/Suppliers recommended details. Any discrepancies between information shown on this drawing and any other contract information or manufacturers/suppliers recommendations is to be brought to the attention of the Architect DO NOT SCALE FROM THIS DRAWING. NOTES. Proposed For demolition Area outside of scope Drawings to be read in conjuntion with Strip out Schedule