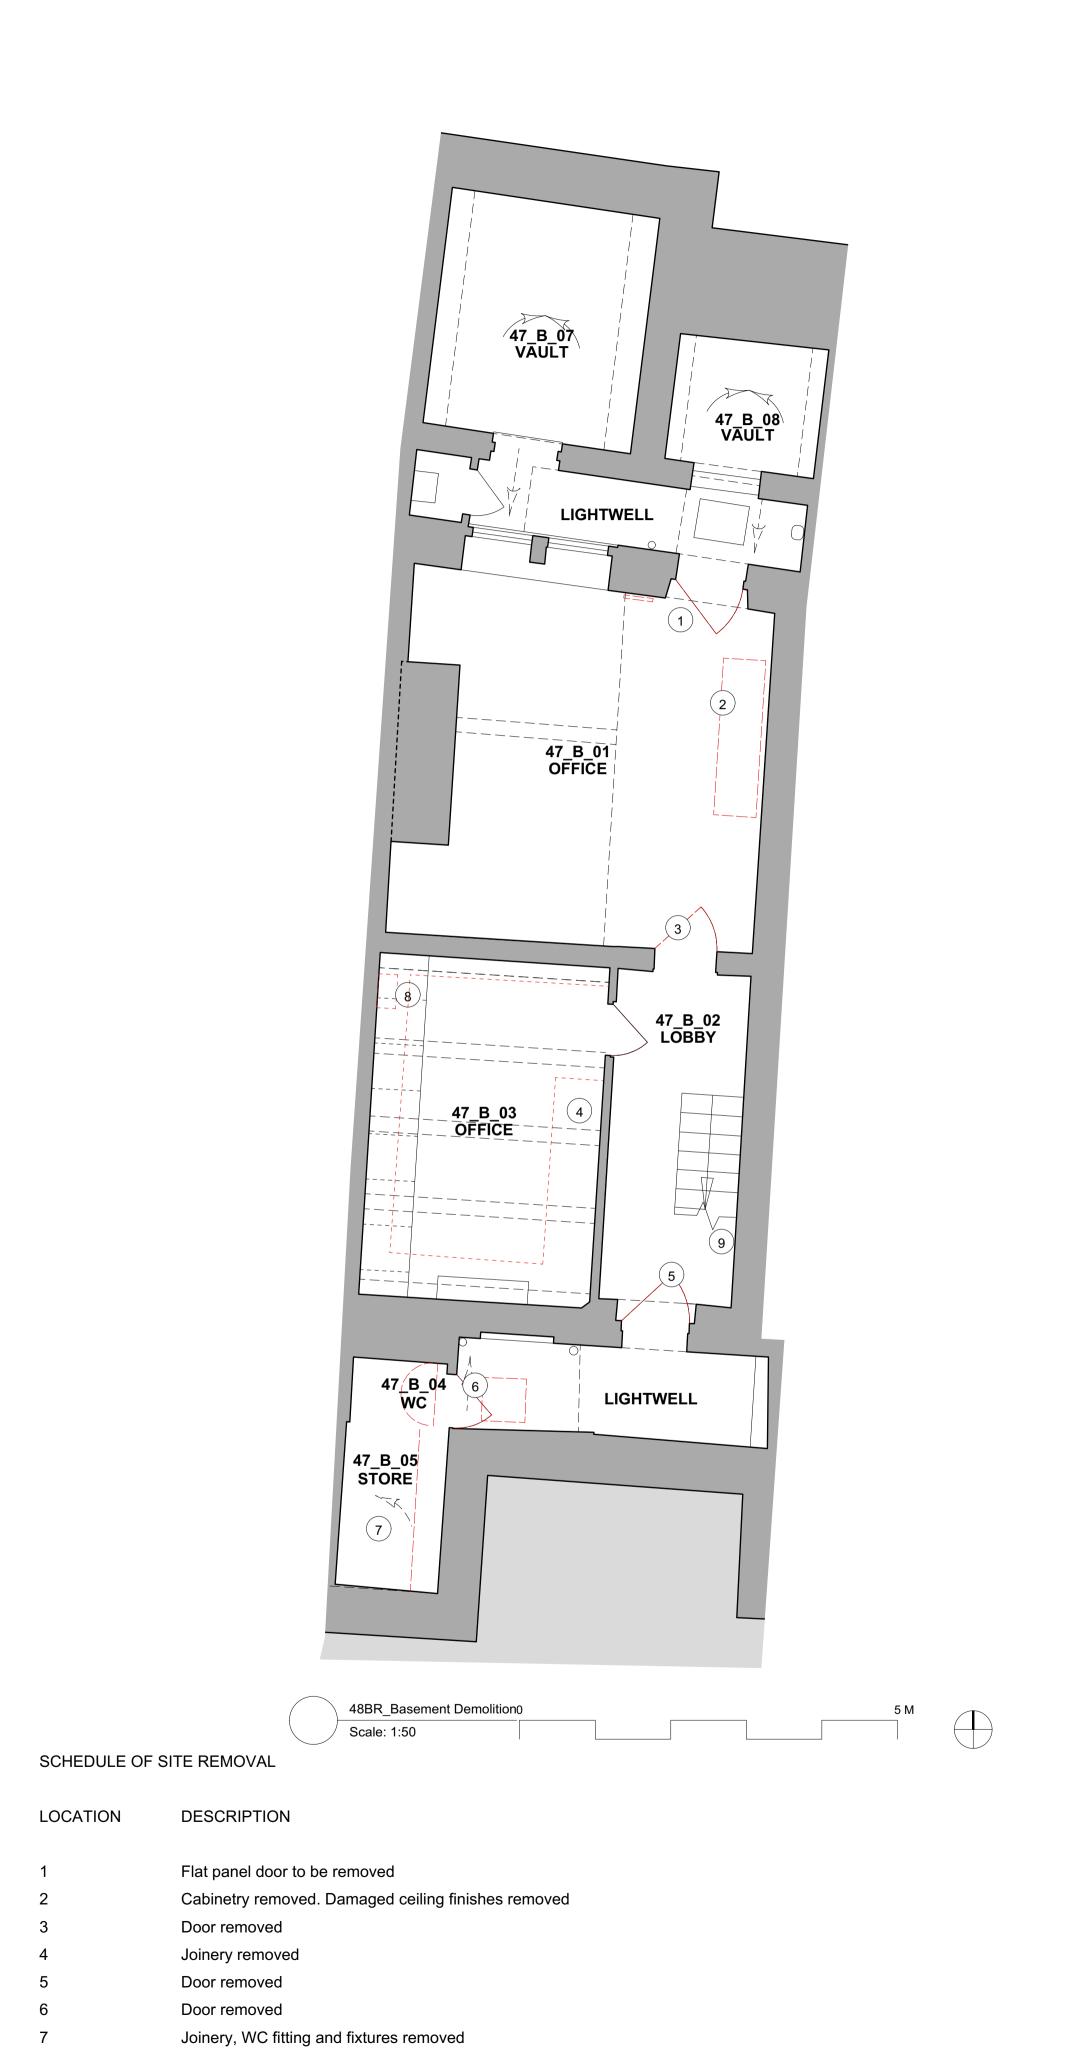

- 8 High level services penetration
- 9 Ceiling removed to form new stair

Room 47\_B\_05
Plan Location 7

GENERAL NOTES. All dimensions to be checked on site prior to commencement of any works, and/or preparation of any shop drawings. Sizes of and dimensions to any structural elements are indicative only. See structural engineers drawings for actual sizes / dimensions. Sizes of and dimensions to any service elements are indicative only. See service engineers drawings for actual sizes and dimensions. This drawing to be read in conjunction with all other Architect's drawings, specifications and other Consultants' information. All proprietary systems shown on this drawing are to be installed strictly in accordance with the Manufacturers/Suppliers recommended details. Any discrepancies between information shown on this drawing and any other contract information or manufacturers/suppliers recommendations is to be brought to the attention of the Architect DO NOT SCALE FROM THIS DRAWING. NOTES. Proposed For demolition Area outside of scope Drawings to be read in conjuntion with Strip out Schedule