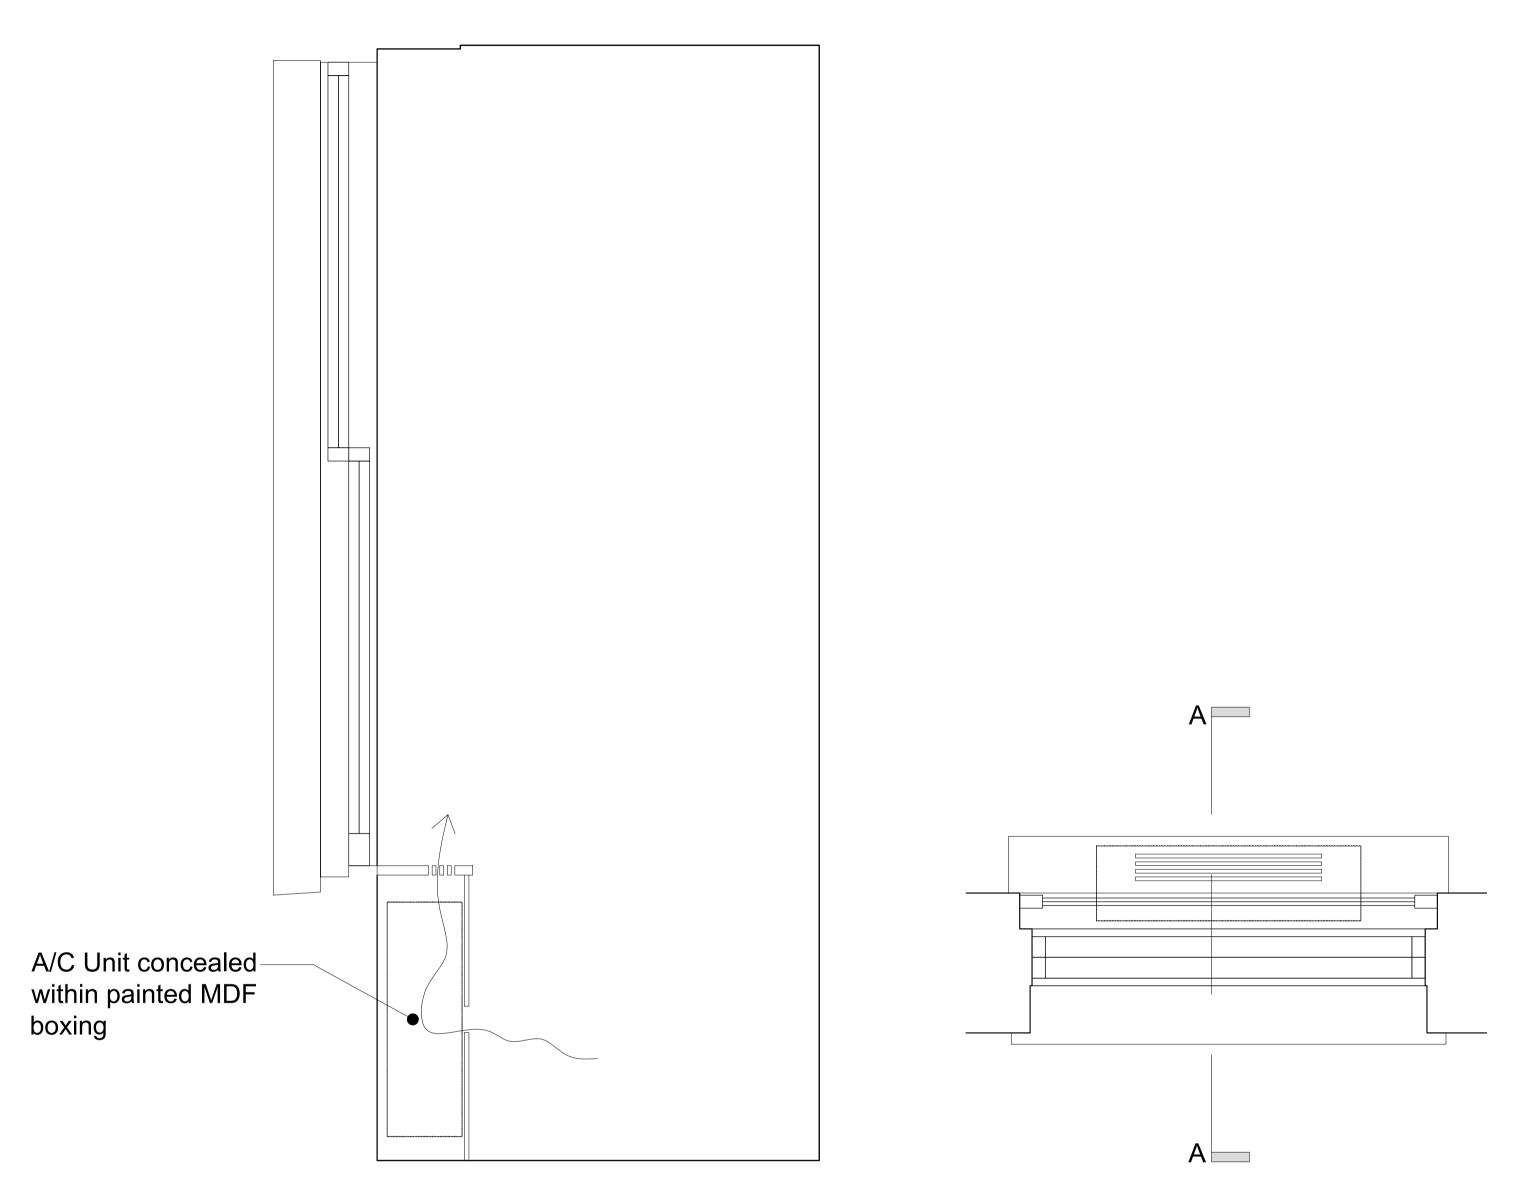

Section AA

Plan

Floor mounted units below window sill - Typical details

A/C unit concealed above plasterboard \_\_\_\_\_O Ø

Ceiling mounted units

Elevation

| А                              | 2019.09.06                       | 2019.09.06 For planning                                                                                                     |                  |                                                                                                                                                                                     |            | HJ                   |
|--------------------------------|----------------------------------|-----------------------------------------------------------------------------------------------------------------------------|------------------|-------------------------------------------------------------------------------------------------------------------------------------------------------------------------------------|------------|----------------------|
| rev.                           | date                             | description                                                                                                                 |                  |                                                                                                                                                                                     | revised by | audited by           |
| PLANNING                       |                                  | drawing title<br>PROPOSED<br>Airconditioning Unit Detail                                                                    |                  |                                                                                                                                                                                     |            |                      |
| LIPTON<br>PLANT<br>ARCHITECTS  |                                  | CONTRACTORS ARE NOT TO SCALE DI<br>Seatem House<br>39 Moreland St<br>London<br>EC1V 8BB<br>client<br>West Hill Projects Ltd |                  | MENSIONS FROM THIS DRAWING<br>T +44 (0)20 7288 1333<br>F +44 (0)20 7288 0333<br>E mail@lparchitects.co.uk<br>W www.lparchitects.co.uk<br>I fo Cleveland Street<br>London<br>W1T 4HX |            |                      |
| THIS DRAWING IS COPYRIGHT      |                                  |                                                                                                                             |                  |                                                                                                                                                                                     |            |                      |
| scale<br>1:10 @A1<br>1:20 @A3  | date issued <b>2019.09.05</b>    | drawn by<br><b>CC</b>                                                                                                       | audited by<br>HJ | drawing no<br>548 .(1). 4.102                                                                                                                                                       | 2          | revision<br><b>A</b> |
| P:\Projects\548 - 16 CLEVELAND | STREET\02_DRAWINGS\1 - PLANNING\ | Application 2\548.(1).1.101-3.101.dwg                                                                                       |                  | 2019/08/19 10:44 AM                                                                                                                                                                 |            | ·                    |