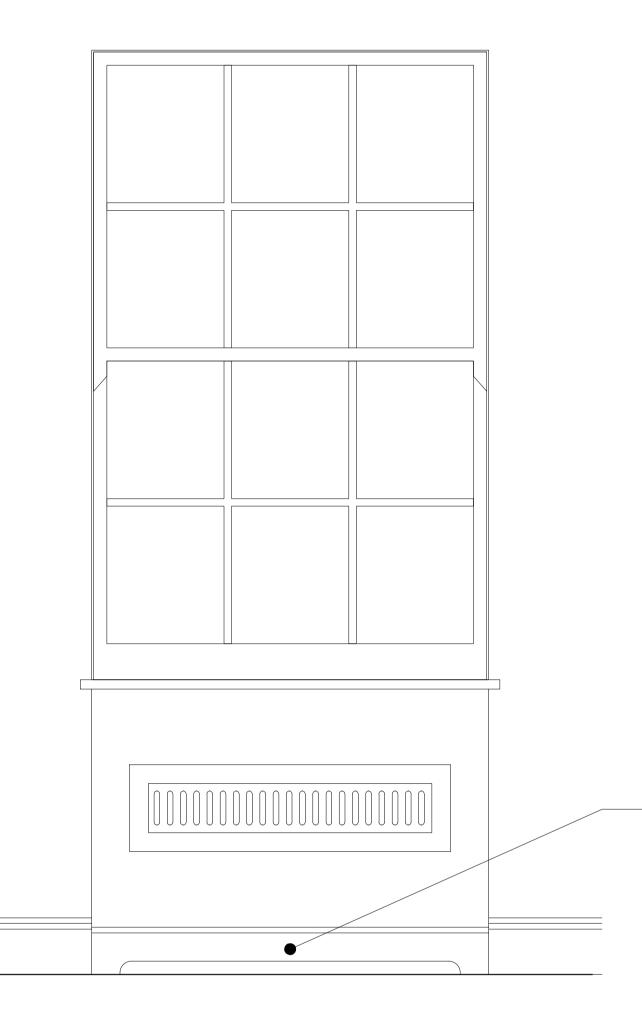

Section AA

Plan

Floor mounted units below window sill - Typical details

A/C unit concealed above plasterboard \_\_\_\_\_O Ø

Ceiling mounted units

Elevation

| А                              | 2019.09.06                       | 2019.09.06 For planning                                                                                                     |                  |                                                                                                                                                                                     |            | HJ                   |
|--------------------------------|----------------------------------|-----------------------------------------------------------------------------------------------------------------------------|------------------|-------------------------------------------------------------------------------------------------------------------------------------------------------------------------------------|------------|----------------------|
| rev.                           | date                             | description                                                                                                                 |                  |                                                                                                                                                                                     | revised by | audited by           |
| PLANNING                       |                                  | drawing title<br>PROPOSED<br>Airconditioning Unit Detail                                                                    |                  |                                                                                                                                                                                     |            |                      |
| LIPTON<br>PLANT<br>ARCHITECTS  |                                  | CONTRACTORS ARE NOT TO SCALE DI<br>Seatem House<br>39 Moreland St<br>London<br>EC1V 8BB<br>client<br>West Hill Projects Ltd |                  | MENSIONS FROM THIS DRAWING<br>T +44 (0)20 7288 1333<br>F +44 (0)20 7288 0333<br>E mail@lparchitects.co.uk<br>W www.lparchitects.co.uk<br>I fo Cleveland Street<br>London<br>W1T 4HX |            |                      |
| THIS DRAWING IS COPYRIGHT      |                                  |                                                                                                                             |                  |                                                                                                                                                                                     |            |                      |
| scale<br>1:10 @A1<br>1:20 @A3  | date issued <b>2019.09.05</b>    | drawn by<br><b>CC</b>                                                                                                       | audited by<br>HJ | drawing no<br>548 .(1). 4.102                                                                                                                                                       | 2          | revision<br><b>A</b> |
| P:\Projects\548 - 16 CLEVELAND | STREET\02_DRAWINGS\1 - PLANNING\ | Application 2\548.(1).1.101-3.101.dwg                                                                                       |                  | 2019/08/19 10:44 AM                                                                                                                                                                 |            | ·                    |

 Skirting running
Over air-conditioning panelling