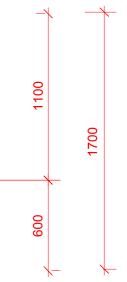

| Revisions:       |  |                                                                           |  |  |
|------------------|--|---------------------------------------------------------------------------|--|--|
|                  |  |                                                                           |  |  |
|                  |  |                                                                           |  |  |
|                  |  |                                                                           |  |  |
| 200526<br>200507 |  | reinstate timber screen (1700mm ht x 500mm width)<br>omit timber screen / |  |  |