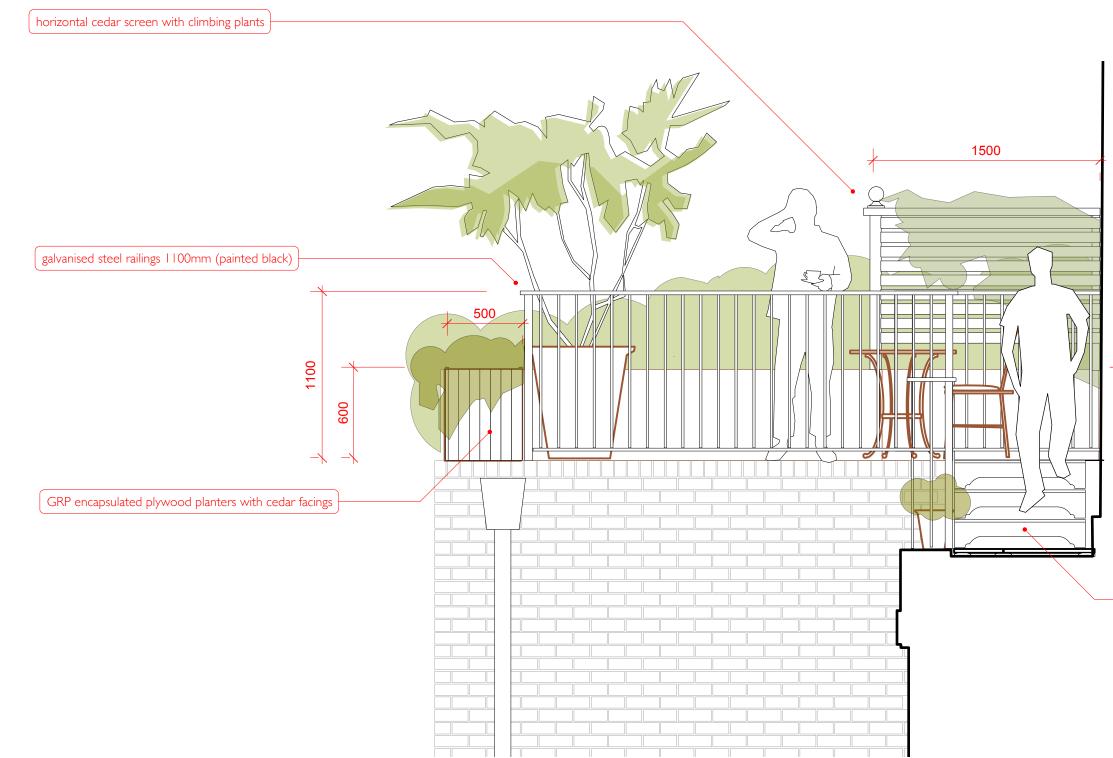

| Revisions:       |  |                                                                           |  |  |
|------------------|--|---------------------------------------------------------------------------|--|--|
|                  |  |                                                                           |  |  |
|                  |  |                                                                           |  |  |
|                  |  |                                                                           |  |  |
| 200526<br>200507 |  | reinstate timber screen (1700mm ht x 500mm width)<br>omit timber screen / |  |  |

steel stairs (painted black)

| dwg no:  | PF   | RD    | -LC    | )-1   | 04    | ł     |      | rev:   |       | В     |      |       |    |      |   |
|----------|------|-------|--------|-------|-------|-------|------|--------|-------|-------|------|-------|----|------|---|
| dwg:     | root | fterr | ace    |       |       |       |      | status | s:    | for p | lanı | ning  |    |      |   |
|          | bal  | cony  | secti  | on /  | elev  | ation |      |        |       |       |      |       |    |      |   |
| project: | 21a  | Prir  | iess F | Road  | I, NV | V1 8. | IR   | scale  | :     | 1:25  | @    | A3    |    |      |   |
| client:  | Suz  | y Ra  | dcliff | e & I | Mich  | ael R | loss | drawr  | n by: | PB    |      | date: | 19 | 9121 | 0 |
|          |      |       |        |       |       |       |      |        |       |       |      |       |    |      |   |
|          |      |       |        |       |       |       |      |        |       |       | _    |       |    |      |   |
|          |      |       |        | _     | -     |       |      |        |       |       |      |       |    |      | - |
|          |      |       |        |       |       |       |      |        |       |       |      |       |    |      |   |
|          |      |       |        |       |       |       |      |        |       |       |      |       |    |      |   |