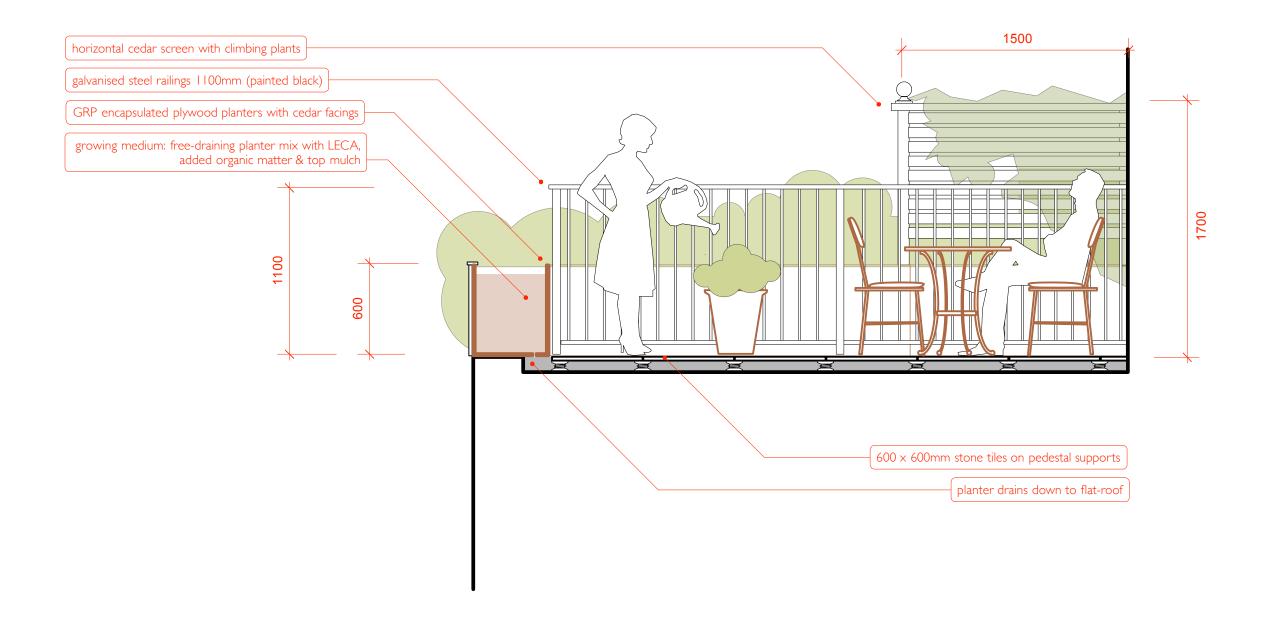

| Revisions:           |                                                                        | dwg no: PRD-LD-103                                                                                                   | rev: B                                            |
|----------------------|------------------------------------------------------------------------|----------------------------------------------------------------------------------------------------------------------|---------------------------------------------------|
|                      |                                                                        | dwg: roof terrace long section / elevation project: 21a Princess Road, NW1 8JR client: Suzy Radcliffe & Michael Ross |                                                   |
| 200526 B<br>200507 A | reinstate timber screen (1700mm ht x 500mm width) omit timber screen / | Peter Beardsley   INDEPENDENT LANDSCAPE PROFESSIONAL                                                                 | . peter@peterbeardsley.com t +44 (0) 7976 365 426 |