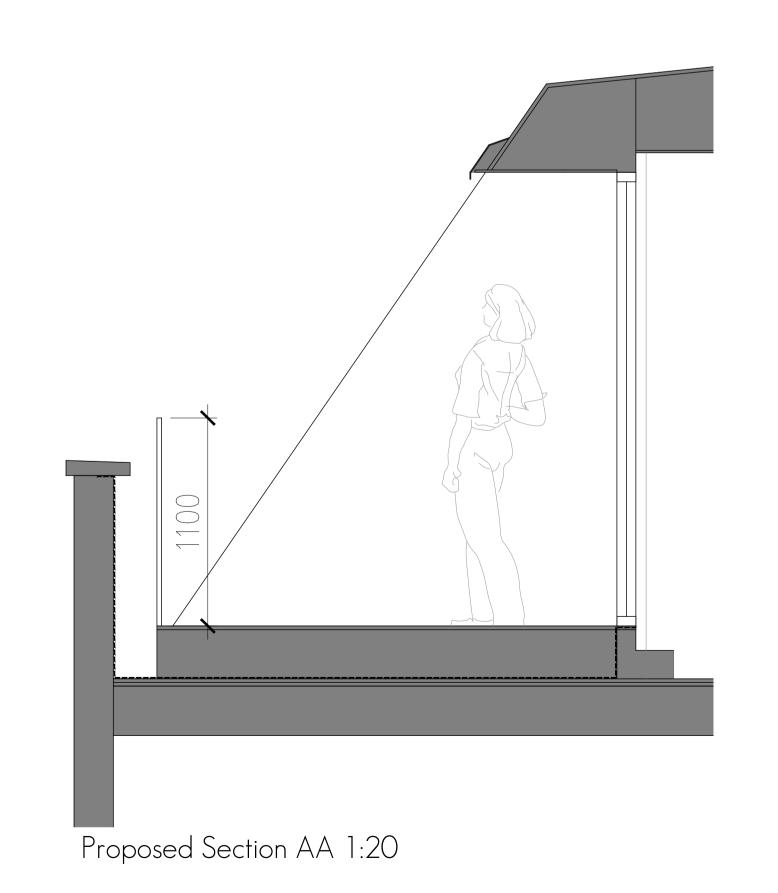

This drawing is not to be scaled. Use figured dimensions only. All dimensions are to be checked on site and any discrepancies, errors or omissions are to be reported to the architect prior to commencement of works.



Proposed Elevation 1 - 1:50



Proposed Second Floorplan 1:100





Proposed Elevation 2 - 1:50



PROPOSED



Architect Ltd

13 Devon Rd, Bedford, Bedfordshire, MK40 3DJ m: 07717582254 e:mark.chamberlain@live.co.uk

| client         | Tom Downie                 |      |                |     |   |
|----------------|----------------------------|------|----------------|-----|---|
|                |                            |      |                |     |   |
| project        | Perren Street<br>London    |      |                |     |   |
| drawing        | Proposed Plan & Elevations |      |                |     |   |
| date<br>SEP 18 | scale<br>1:50 @ A 1        |      | drawn by<br>MC |     |   |
| drg.no.        | 118_100                    | rev. | _              | 1 1 | _ |

do not scale . check all dimensions on site  $\, \mathbb{C} \,$ © 2016 MARK CHAMBERLAIN ARCHITECT LTD ALL