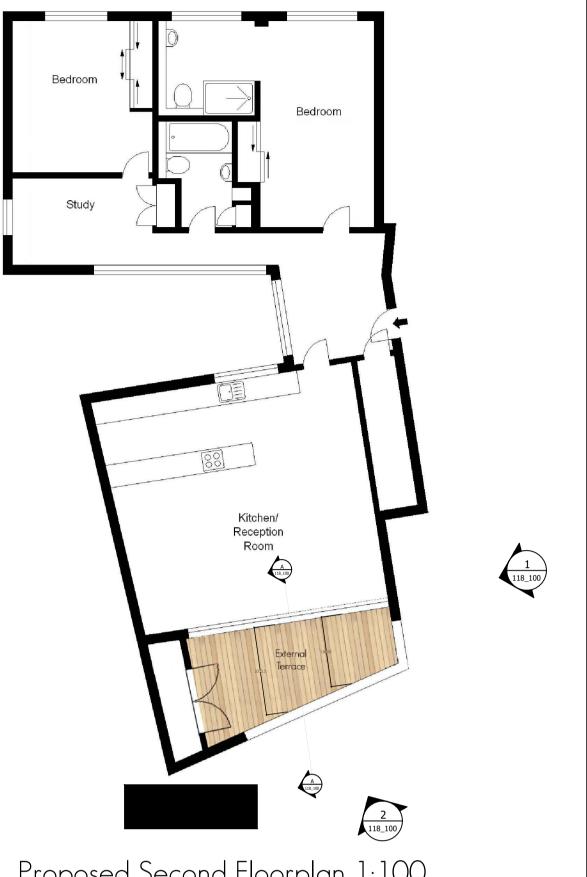

Proposed Elevation 1 - 1:50

Proposed Second Floorplan 1:100

Proposed Elevation 2 - 1:50

PROPOSED

Architect Ltd

13 Devon Rd, Bedford, Bedfordshire, MK40 3DJ m: 07717582254 e:mark.chamberlain@live.co.uk

| client         | Tom Downie                 |      |                |     |   |
|----------------|----------------------------|------|----------------|-----|---|
|                |                            |      |                |     |   |
| project        | Perren Street<br>London    |      |                |     |   |
| drawing        | Proposed Plan & Elevations |      |                |     |   |
| date<br>SEP 18 | scale<br>1:50 @ A 1        |      | drawn by<br>MC |     |   |
| drg.no.        | 118_100                    | rev. | _              | 1 1 | _ |