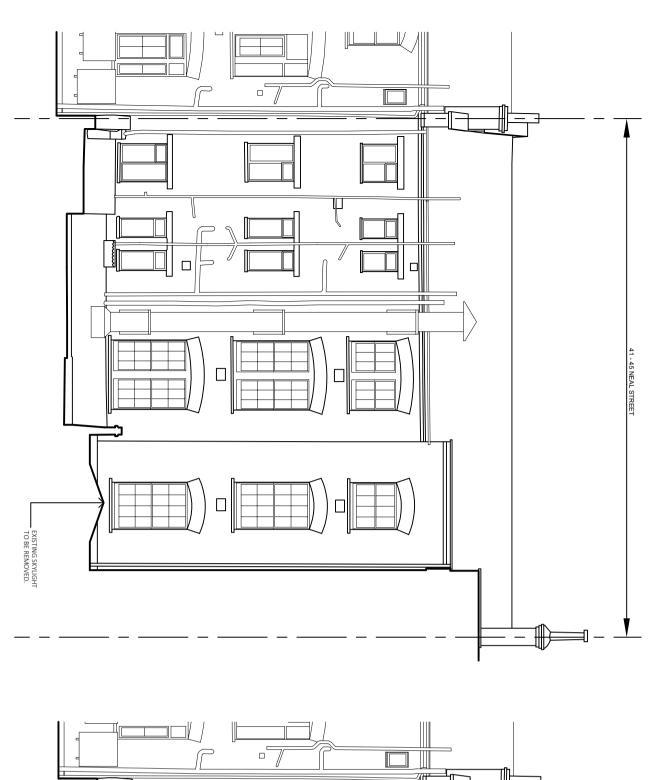

EXISTING ELEVATION
1:100 @ A3

PROPOSED ELEVATION

REV

D.B.

Description

Date

Existing and Proposed Elevation

무

| CHECKED BY               | DRAWN BY DF                 | - 5m |
|--------------------------|-----------------------------|------|
| JUNE. 2020               | 1:100 @ A3                  |      |
| PL - 522                 | 23161                       |      |
| ovent Garden             | Shaftesbury Covent Garden   |      |
| <b>eal Street</b><br>9QG | 41 - 45 Neal Street WC2 9QG |      |
| 41 - 45 Neal Street      | PROJECT NAME 41 - 45 N      |      |
|                          |                             |      |