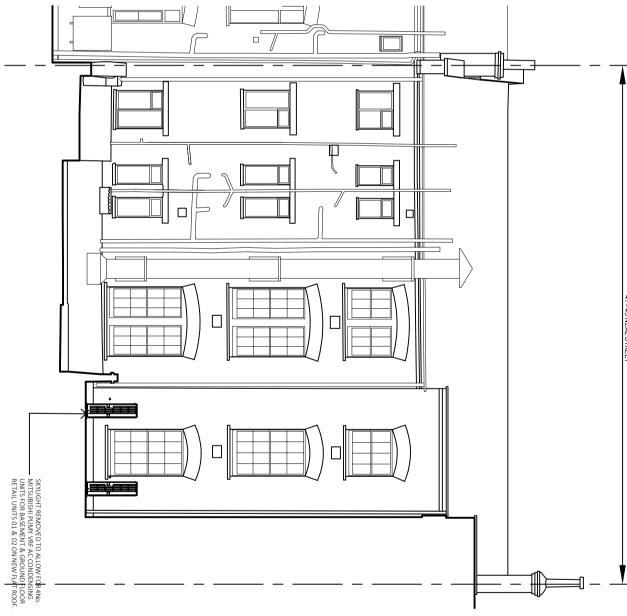

EXISTING ELEVATION
1:100 @ A3

PROPOSED ELEVATION

REV

D.B.

Description

Date

Existing and Proposed Elevation

무

| CHECKED BY               | DRAWN BY DF                 | - 5m |
|--------------------------|-----------------------------|------|
| JUNE. 2020               | 1:100 @ A3                  |      |
| PL - 522                 | 23161                       |      |
| ovent Garden             | Shaftesbury Covent Garden   |      |
| <b>eal Street</b><br>9QG | 41 - 45 Neal Street WC2 9QG |      |
| 41 - 45 Neal Street      | PROJECT NAME 41 - 45 N      |      |
|                          |                             |      |