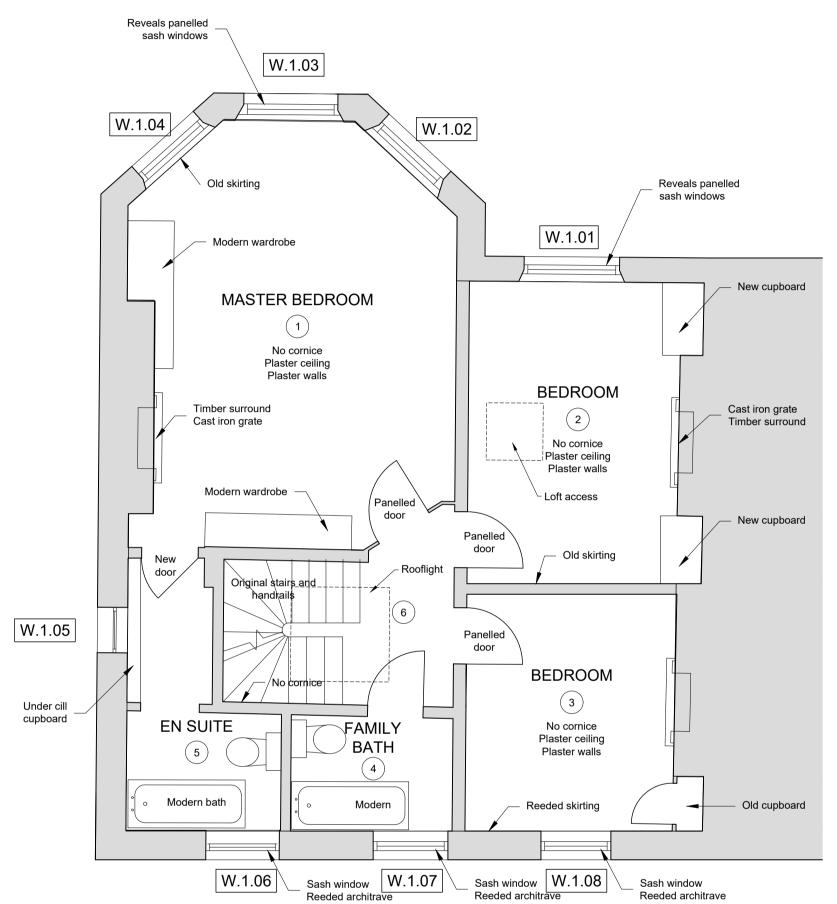

### **Existing Condition**

- No cornice 1. Reeded skirting Panelled door Timber floor Modern fitted wardrobe to be removed an replaced with more appropriate furniture Timber fire surround - cast iron insert Ceiling repairs required following leak damage
- 2. No cornice Reeded skirting Panelled door Timber floor Loft access Old reeded skirting
- No cornice 3. Reeded skirting Panelled door Timber floor Old cupboard
- Bathroom to be renovated. 4.
- To be renovated. 5. Removal of false ceiling and partition to reinstate original high ceiling.
- 6. Original stairs and handrails Skylight original? Panelled doors and skirting

#### Note

This drawing is not to be scaled. Use figured dimensions only. All dimensions are to be checked on site and any discrepancies, errors or omissions are to be reported to the architect prior to commencement of works.