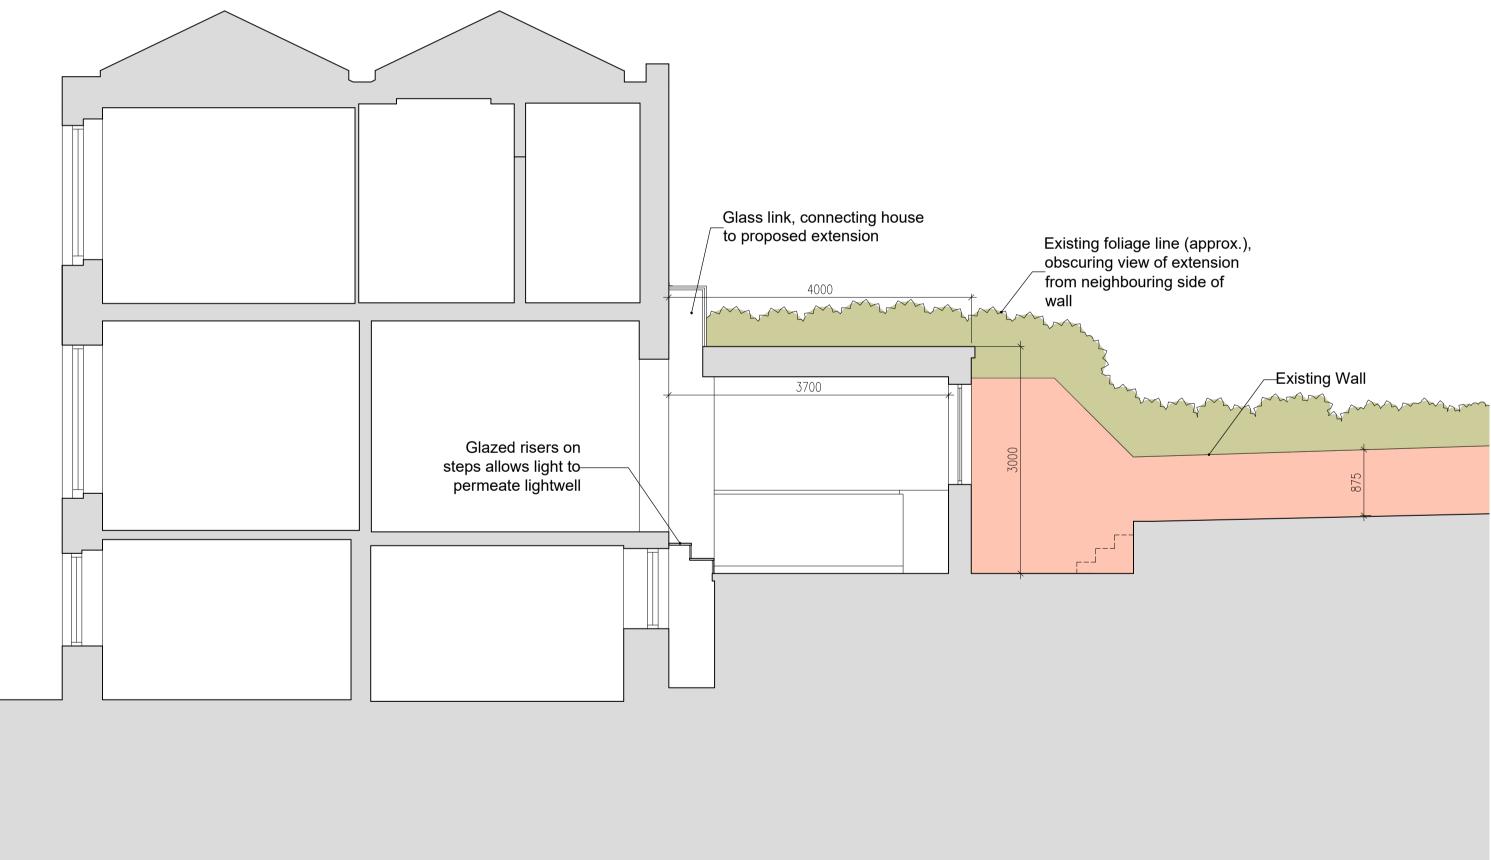

 FZD\_212
 D

 © 2018 BB PARTNERSHIP LIMITED - ALL RIGHTS RESER

**PROPOSED SECTION A - A** 

This drawing is not to be scaled. Use figured dimensions only. All dimensions are to be checked on site and any discrepancies, errors or omissions are to be reported to the architect prior to commencement of works.

# BB PARTNERSHIP LTD

CHARTERED ARCHITECTS

Studios 33-34, 10 Hornsey St, London. N7 8EL Tel 020 7336 8555 - e-mail - architect@bbpartnership.co.uk client

|                           | project                                              |                  |          |  |
|---------------------------|------------------------------------------------------|------------------|----------|--|
|                           | 9 Pilgrim's Lane,<br>Hampstead,<br>London<br>NW3 1SJ |                  |          |  |
|                           | drawing                                              |                  |          |  |
| Proposed Section<br>A - A |                                                      |                  |          |  |
|                           | date                                                 | scale            | drawn by |  |
|                           | Jun 20                                               | 1:50@A1/1:100@A3 | HY       |  |
|                           | drg.no.                                              |                  | revision |  |
|                           | FZD_220                                              |                  | В        |  |