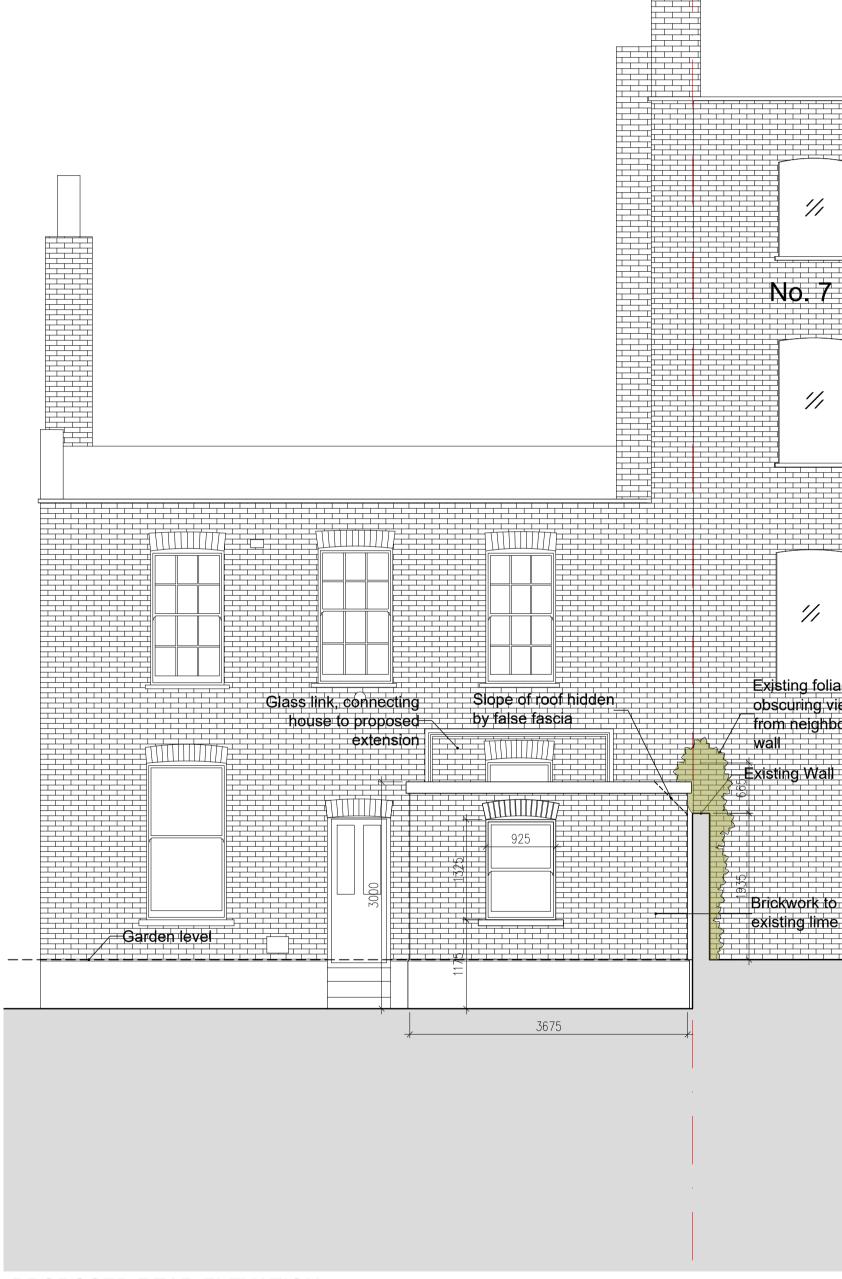

### **BB PARTNERSHIP** LTD CHARTERED ARCHITECTS

Studios 33-34, 10 Hornsey St, London. N7 8EL Tel 020 7336 8555 - e-mail - architect@bbpartnership.co.uk client

| project                                         |                 |          |  |  |
|-------------------------------------------------|-----------------|----------|--|--|
| 9 Pilgrim's<br>Hampstead<br>London<br>NW3 1SJ   |                 |          |  |  |
| drawing                                         |                 |          |  |  |
| Existing Elevation<br>Front and Rear Elevations |                 |          |  |  |
| Front and                                       | Rear Elevations |          |  |  |
| date                                            | scale           | drawn by |  |  |
| Nov 19                                          | 1:50            | HY       |  |  |
| drg.no.                                         |                 | revision |  |  |

drg.no. FZD\_110