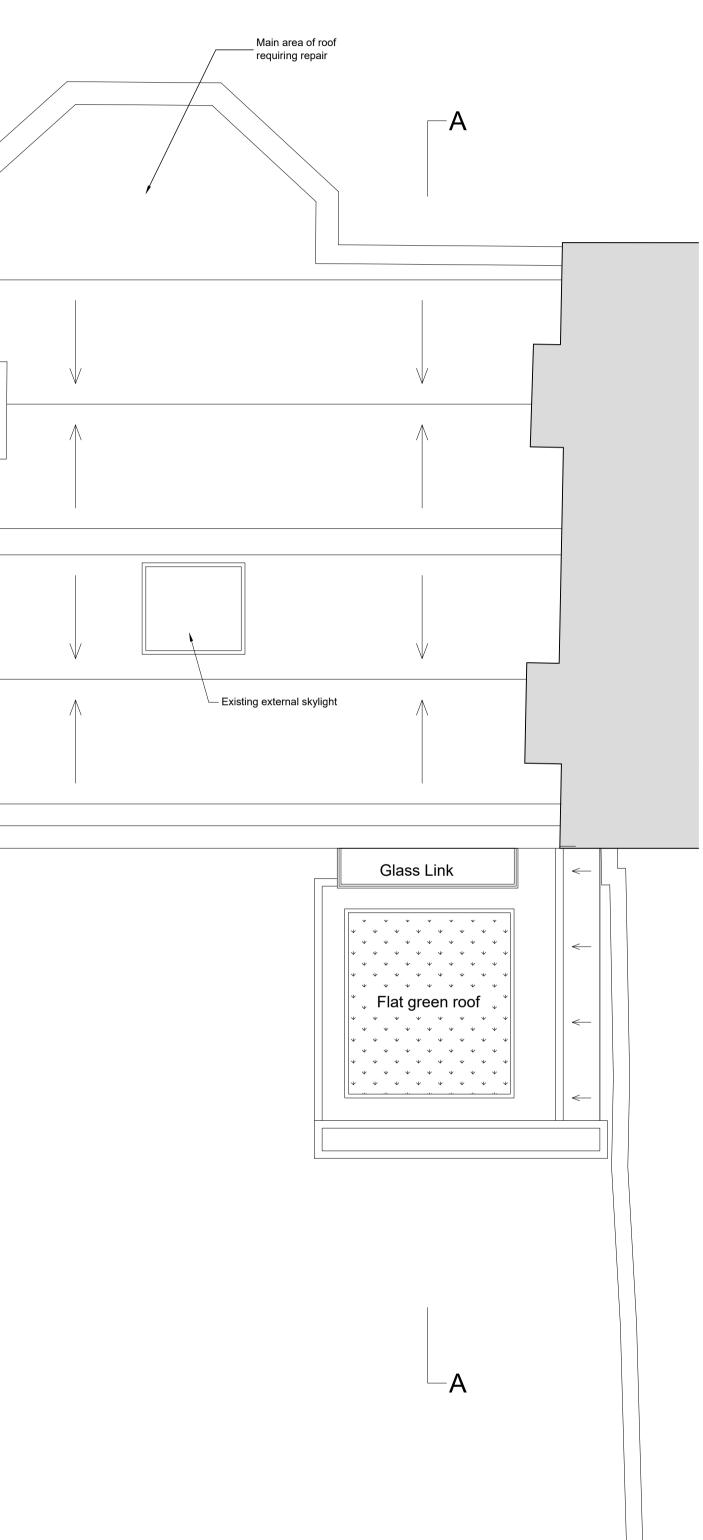

### **Proposed Works**

General notes:

Roof repairs where needed, in order to prevent further water leakages into rooms below.

Like-for-like replacement of tiles and material where straightforward repair and retention of existing building fabric is not possible.

Installation of TV satellite dish (location to be determined, hidden from street view).

#### Note

This drawing is not to be scaled. Use figured dimensions only. All dimensions are to be checked on site and any discrepancies, errors or omissions are to be reported to the architect prior to commencement of works.