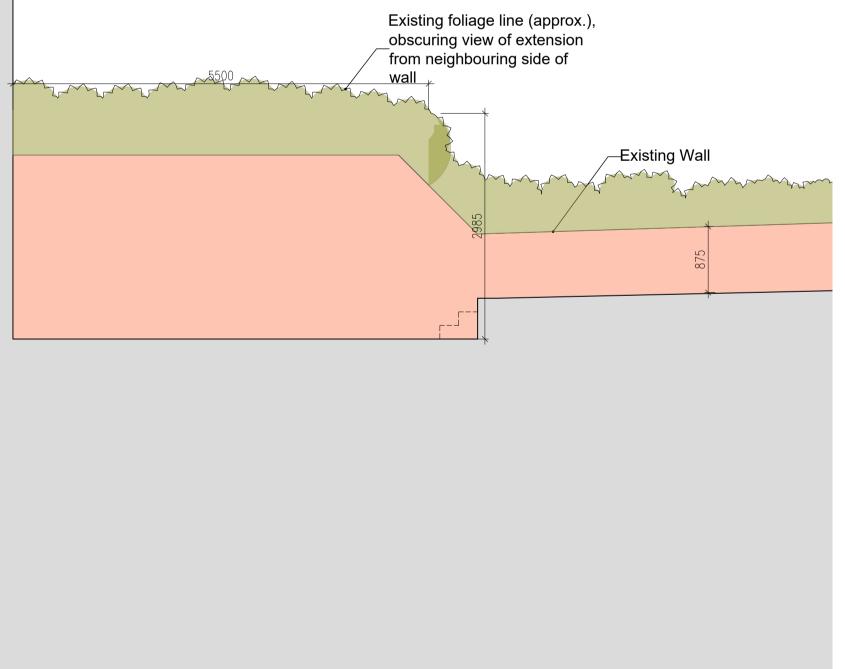

**EXISTING SECTION A - A** 

This drawing is not to be scaled. Use figured dimensions only. All dimensions are to be checked on site and any discrepancies, errors or omissions are to be reported to the architect prior to commencement of works.

# BB PARTNERSHIP LTD

Studios 33-34, 10 Hornsey St, London. N7 8EL Tel 020 7336 8555 - e-mail - architect@bbpartnership.co.uk

| client                                               |       |          |  |  |
|------------------------------------------------------|-------|----------|--|--|
| project                                              |       | -        |  |  |
| 9 Pilgrim's Lane,<br>Hampstead,<br>London<br>NW3 1SJ |       |          |  |  |
| drawing                                              |       |          |  |  |
| Existing Section<br>A - A                            |       |          |  |  |
|                                                      |       |          |  |  |
| date                                                 | scale | drawn by |  |  |
| Aug 19                                               | 1:50  | HY       |  |  |
| drg.no.                                              |       | revision |  |  |
| FZD 120                                              |       | -        |  |  |