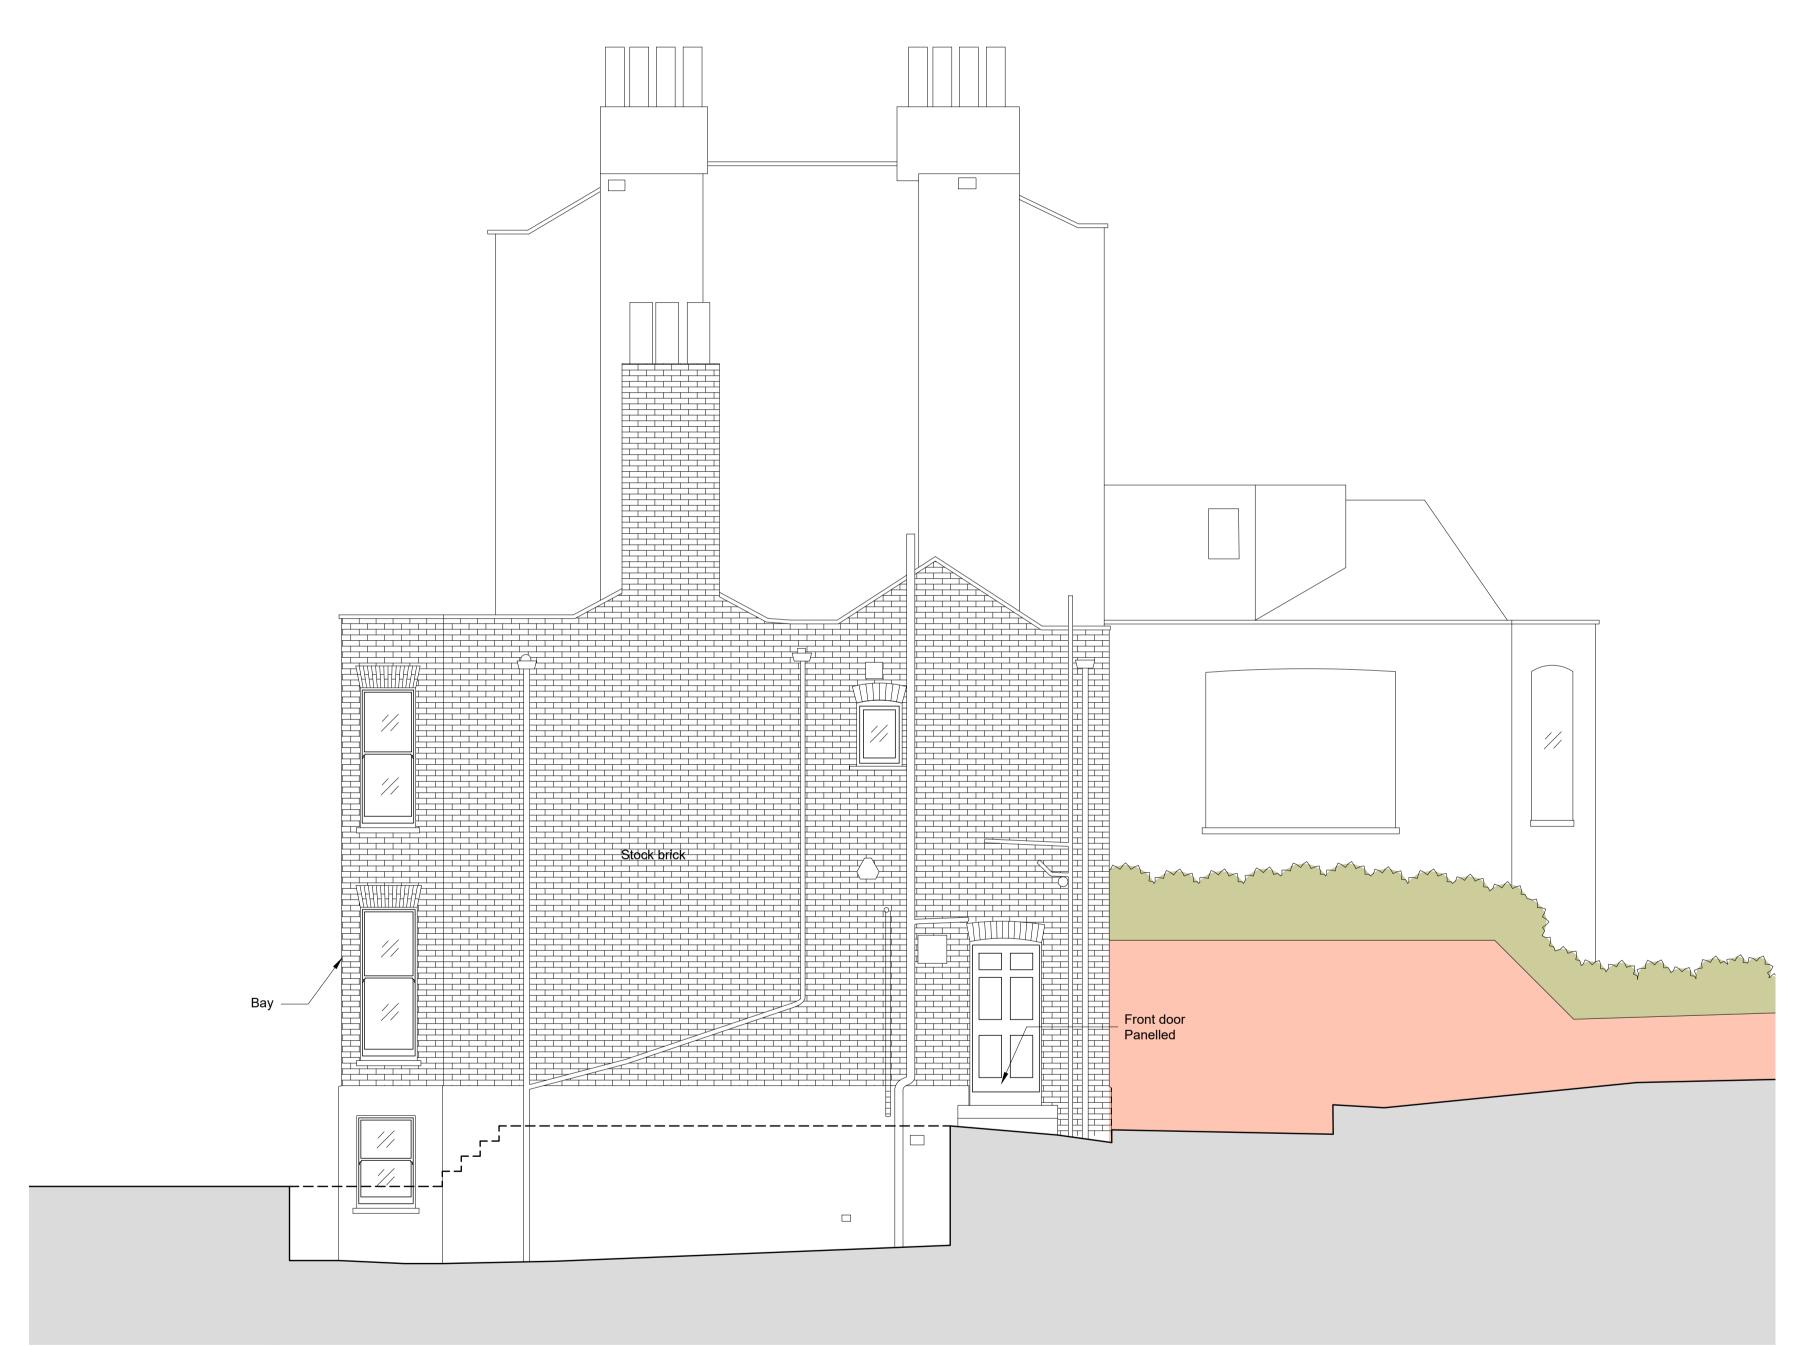

### **BB PARTNERSHIP** LTD CHARTERED ARCHITECTS

Studios 33-34, 10 Hornsey St, London. N7 8EL Tel 020 7336 8555 - e-mail - architect@bbpartnership.co.uk client

| project                                         |                 |          |  |  |
|-------------------------------------------------|-----------------|----------|--|--|
| 9 Pilgrim's<br>Hampstead<br>London<br>NW3 1SJ   |                 |          |  |  |
| drawing                                         |                 |          |  |  |
| Existing Elevation<br>Front and Rear Elevations |                 |          |  |  |
| Front and                                       | Rear Elevations |          |  |  |
| date                                            | scale           | drawn by |  |  |
| Nov 19                                          | 1:50            | HY       |  |  |
| drg.no.                                         |                 | revision |  |  |

drg.no. FZD\_110