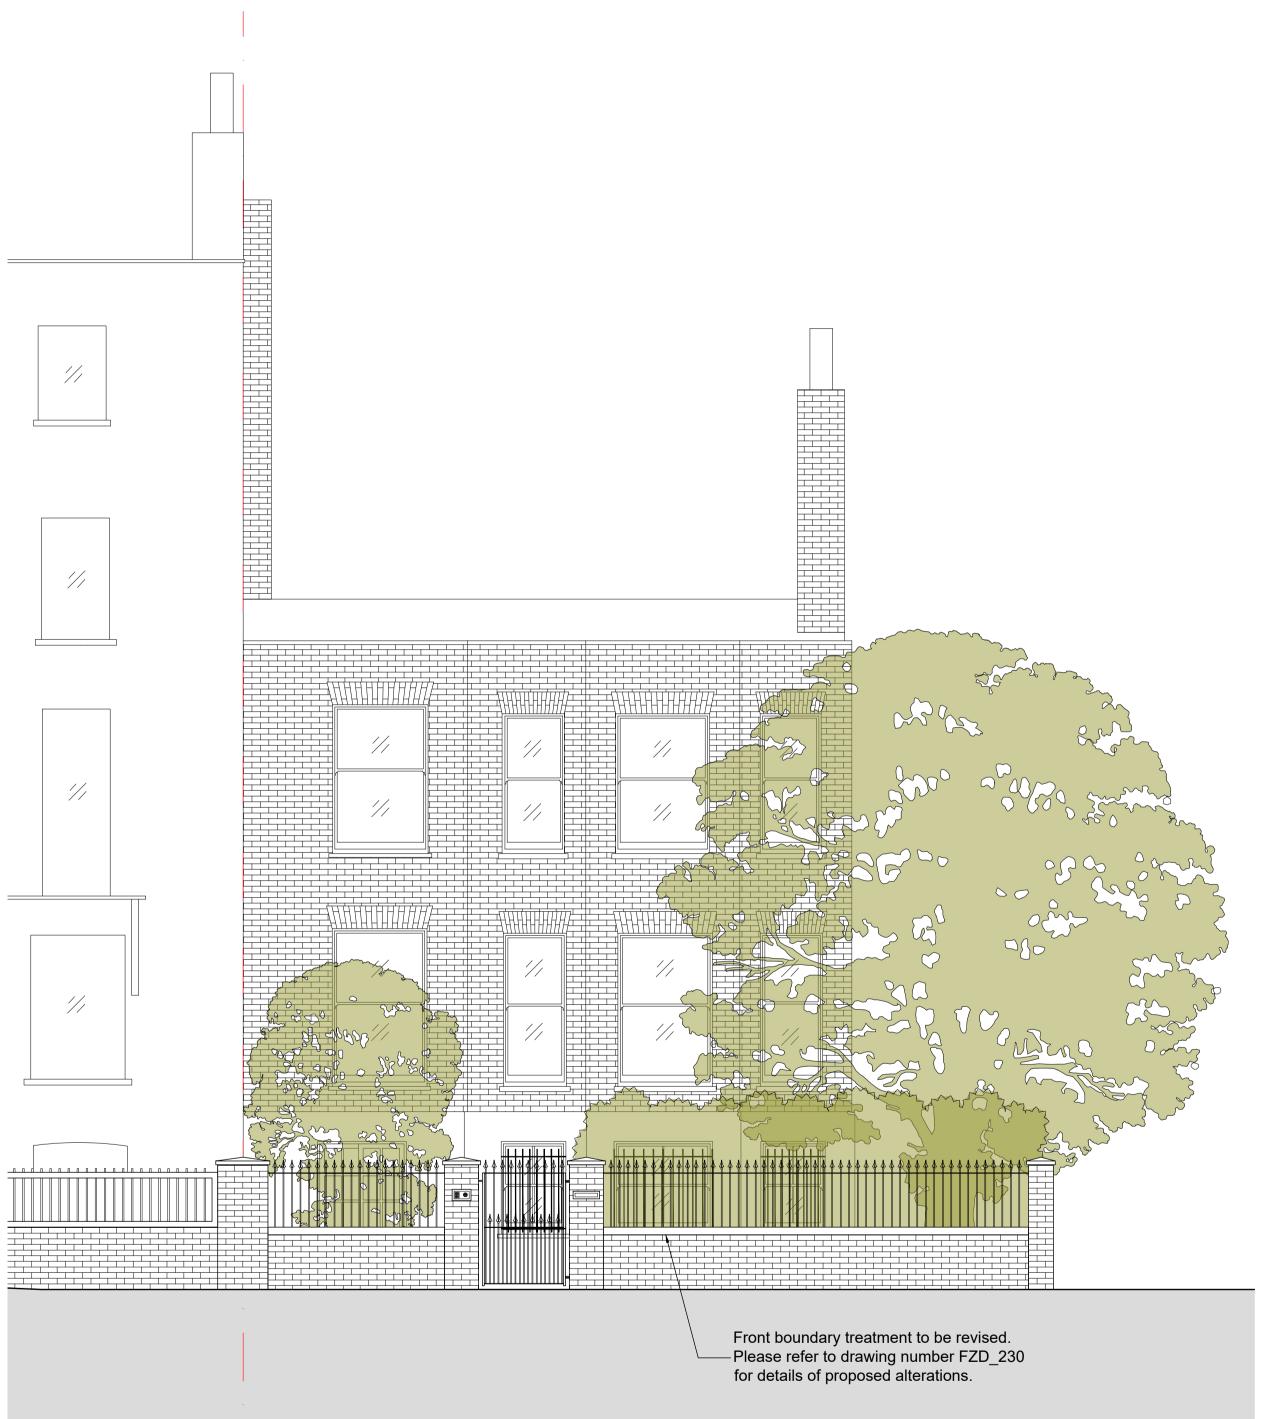

### **BB PARTNERSHIP** LTD CHARTERED ARCHITECTS

Studios 33-34, 10 Hornsey St, London. N7 8EL Tel 020 7336 8555 - e-mail - architect@bbpartnership.co.uk client

| project                                         |                 |          |  |  |
|-------------------------------------------------|-----------------|----------|--|--|
| 9 Pilgrim's<br>Hampstead<br>London<br>NW3 1SJ   |                 |          |  |  |
| drawing                                         |                 |          |  |  |
| Existing Elevation<br>Front and Rear Elevations |                 |          |  |  |
| Front and                                       | Rear Elevations |          |  |  |
| date                                            | scale           | drawn by |  |  |
| Nov 19                                          | 1:50            | HY       |  |  |
| drg.no.                                         |                 | revision |  |  |

drg.no. FZD\_110

# FOR PLANNING

| J  19/05/20 | Front wall revisions          | HY |
|-------------|-------------------------------|----|
| I  07/04/20 | Rear extension design revised | HY |
| H  06/11/19 | Vegetation revised            | HY |
| G  01/11/19 | Front wall railing revision   | HY |
| F  23/10/19 | Elevation and label revisions | HA |
| E  15/10/19 | Elevation revisions           | HA |
| D  14/10/19 | Elevation revisions           | HA |
| C  08/10/19 | Elevation revisions           | HY |
| B  07/10/19 | Elevation revisions           | HY |
| A  03/09/19 | Elevation revisions           | HY |

# **BB PARTNERSHIP** LTD

CHARTERED ARCHITECTS

Studios 33-34, 10 Hornsey St, London. N7 8EL Tel 020 7336 8555 - e-mail - architect@bbpartnership.co.uk

| client                          |                              |          |  |
|---------------------------------|------------------------------|----------|--|
| project<br>9 Pilgrim's          |                              |          |  |
| Hampstead,<br>London<br>NW3 1SJ |                              |          |  |
| drawing                         |                              |          |  |
| Proposed E<br>Front and         | Elevation<br>Rear Elevations |          |  |
|                                 |                              |          |  |
| date                            | scale                        | drawn by |  |
| May 20                          | 1:50@A1/1:100@A3             | HY       |  |
| drg.no.                         |                              | revision |  |

drg.no. FZD\_210