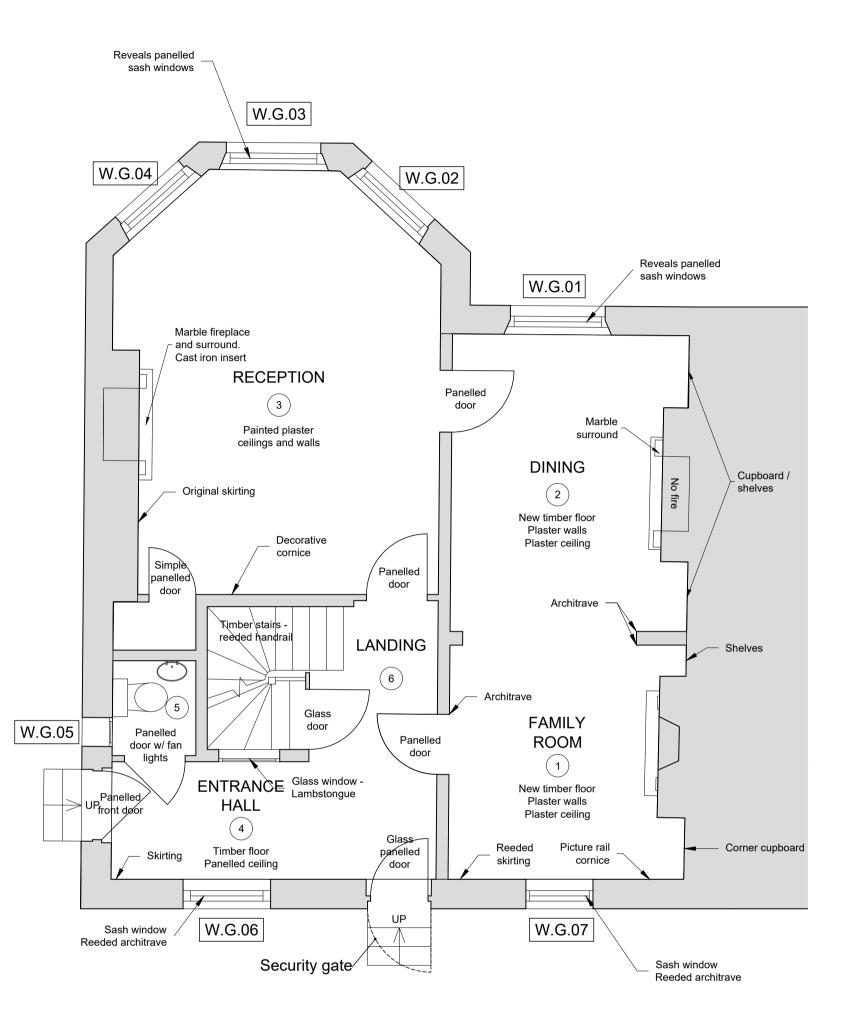

### **Existing Condition**

- Walls: Painted plaster Ceiling: Painted ceilings (new) Simple picture rail cornice Fireplace simple surround Cast iron grate Corner cupboard (new) Panelled doors: -6 panel -raised and fielded mouldings Reeded skirtings / panels / architraves Windows: -sash -single glazed -Timber reveals / window board Modern timber floor Opening to 2. Treated architrave Stairs of original
- Walls: Painted plaster 2. Ceiling: Painted ceilings (new) Simple picture rail cornice Fireplace simple surround No cast iron grate
- Walls: Painted plaster 3. Ceiling: Painted ceilings (new) Simple picture rail cornice Fireplace simple surround Elaborate cornice Simple cupboard door
- Walls: Painted plaster 4. Ceiling: Painted ceilings (new) Simple picture rail cornice Panelled ceiling (no cornice) Glazed panelled doors (W.C. / stairs / garden) Front door
- Walls: Painted plaster 5. Ceiling: Painted ceilings (new) Modern floor Small fixed window
- Stairs timber: original 6. Wreathed hardwood handrail

#### Note

This drawing is not to be scaled. Use figured dimensions only. All dimensions are to be checked on site and any discrepancies, errors or omissions are to be reported to the architect prior to commencement of works.