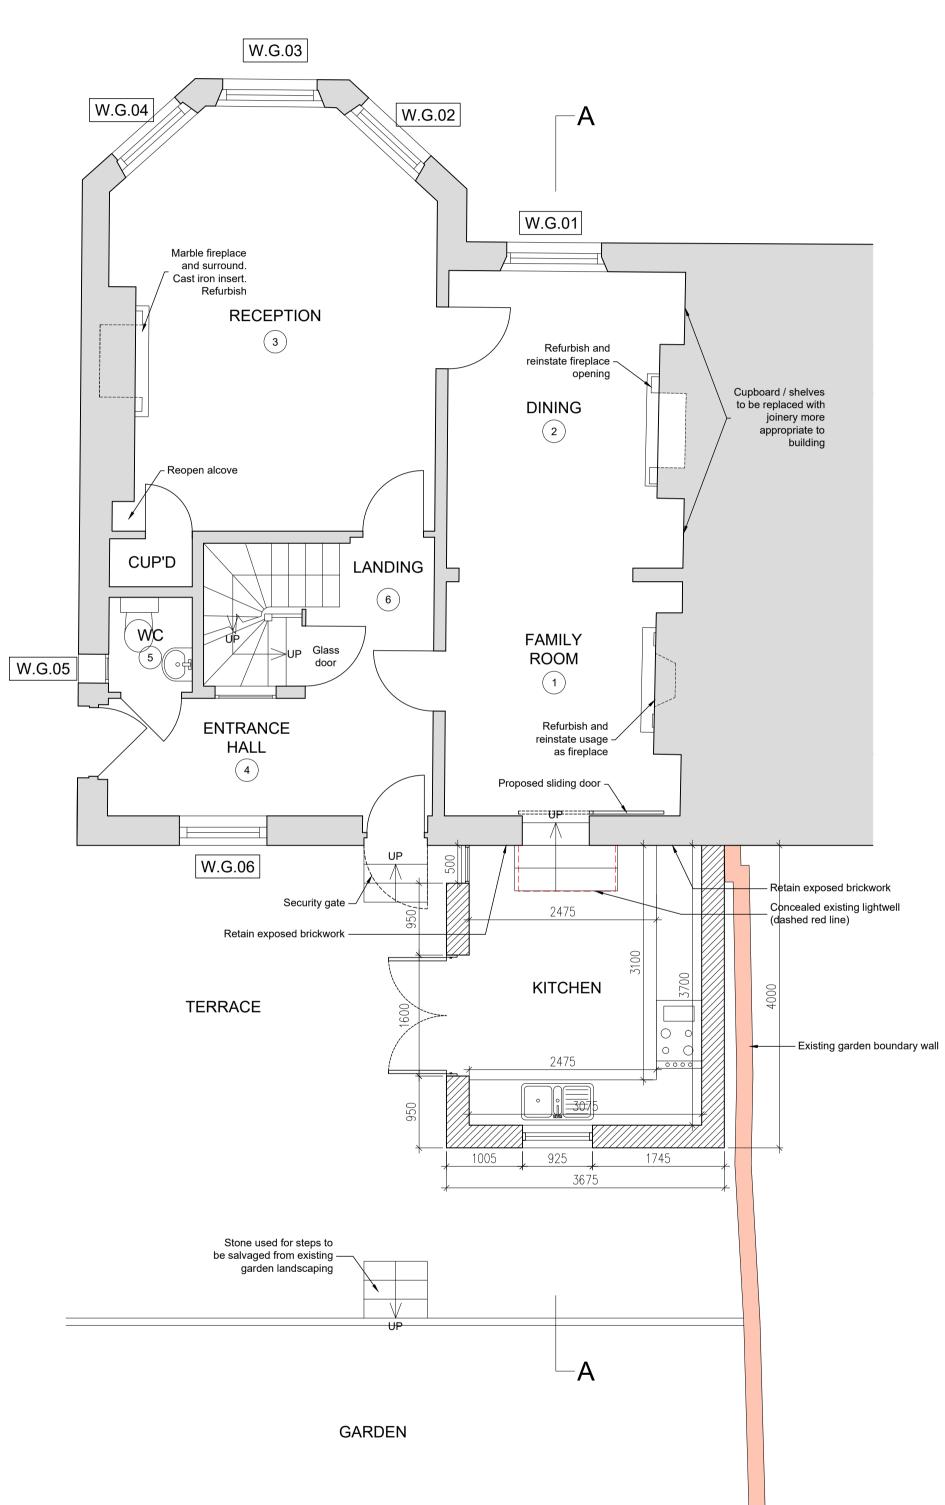

# BB PARTNERSHIP LTD

Studios 33-34, 10 Hornsey St, London. N7 8EL Tel 020 7336 8555 - e-mail - architect@bbpartnership.co.uk

client

project 9 Pilgrim's Lane, Hampstead, London NW3 1SJ drawing Existing Site Plan Ground Floor

| date      | scale    | drawn by |  |
|-----------|----------|----------|--|
| Nov 19    | 1:100    | HY       |  |
| drg.no.   | revision |          |  |
| FZD_100 - |          |          |  |
|           |          |          |  |

### **Existing Condition**

- Walls: Painted plaster Ceiling: Painted ceilings (new) Simple picture rail cornice Fireplace simple surround Cast iron grate Corner cupboard (new) Panelled doors: -6 panel -raised and fielded mouldings Reeded skirtings / panels / architraves Windows: -sash -single glazed -Timber reveals / window board Modern timber floor Opening to 2. Treated architrave Stairs of original
- Walls: Painted plaster 2. Ceiling: Painted ceilings (new) Simple picture rail cornice Fireplace simple surround No cast iron grate
- Walls: Painted plaster 3. Ceiling: Painted ceilings (new) Simple picture rail cornice Fireplace simple surround Elaborate cornice Simple cupboard door
- Walls: Painted plaster 4. Ceiling: Painted ceilings (new) Simple picture rail cornice Panelled ceiling (no cornice) Glazed panelled doors (W.C. / stairs / garden) Front door
- Walls: Painted plaster 5. Ceiling: Painted ceilings (new) Modern floor Small fixed window
- Stairs timber: original 6. Wreathed hardwood handrail