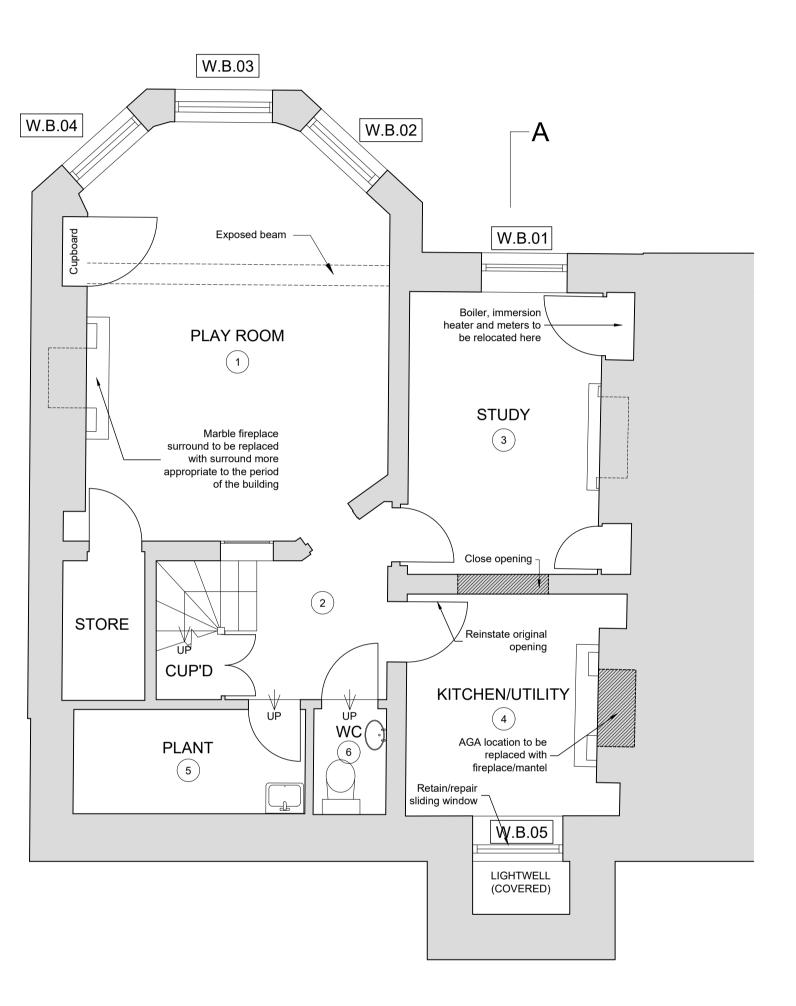

### **Proposed Works**

#### Playroom 1.

Marble fireplace surround to be replaced. Laminate flooring to be replaced with more appropriate timber flooring.

2. Hall

Laminate flooring to be replaced with more appropriate timber flooring.

#### Study 3.

Remove modern ceiling lighting and replace with more traditional wall lights and lamps.

#### Kitchen/Utility 4.

Remove modern ceiling lighting and replace with more traditional wall lights and lamps.

#### Plant Room 5.

Remove modern fluorescent lighting and replace with more traditional wall lights. Boiler and immersion heater to be relocated to plant room from existing location of store room.

#### WC 6.

-