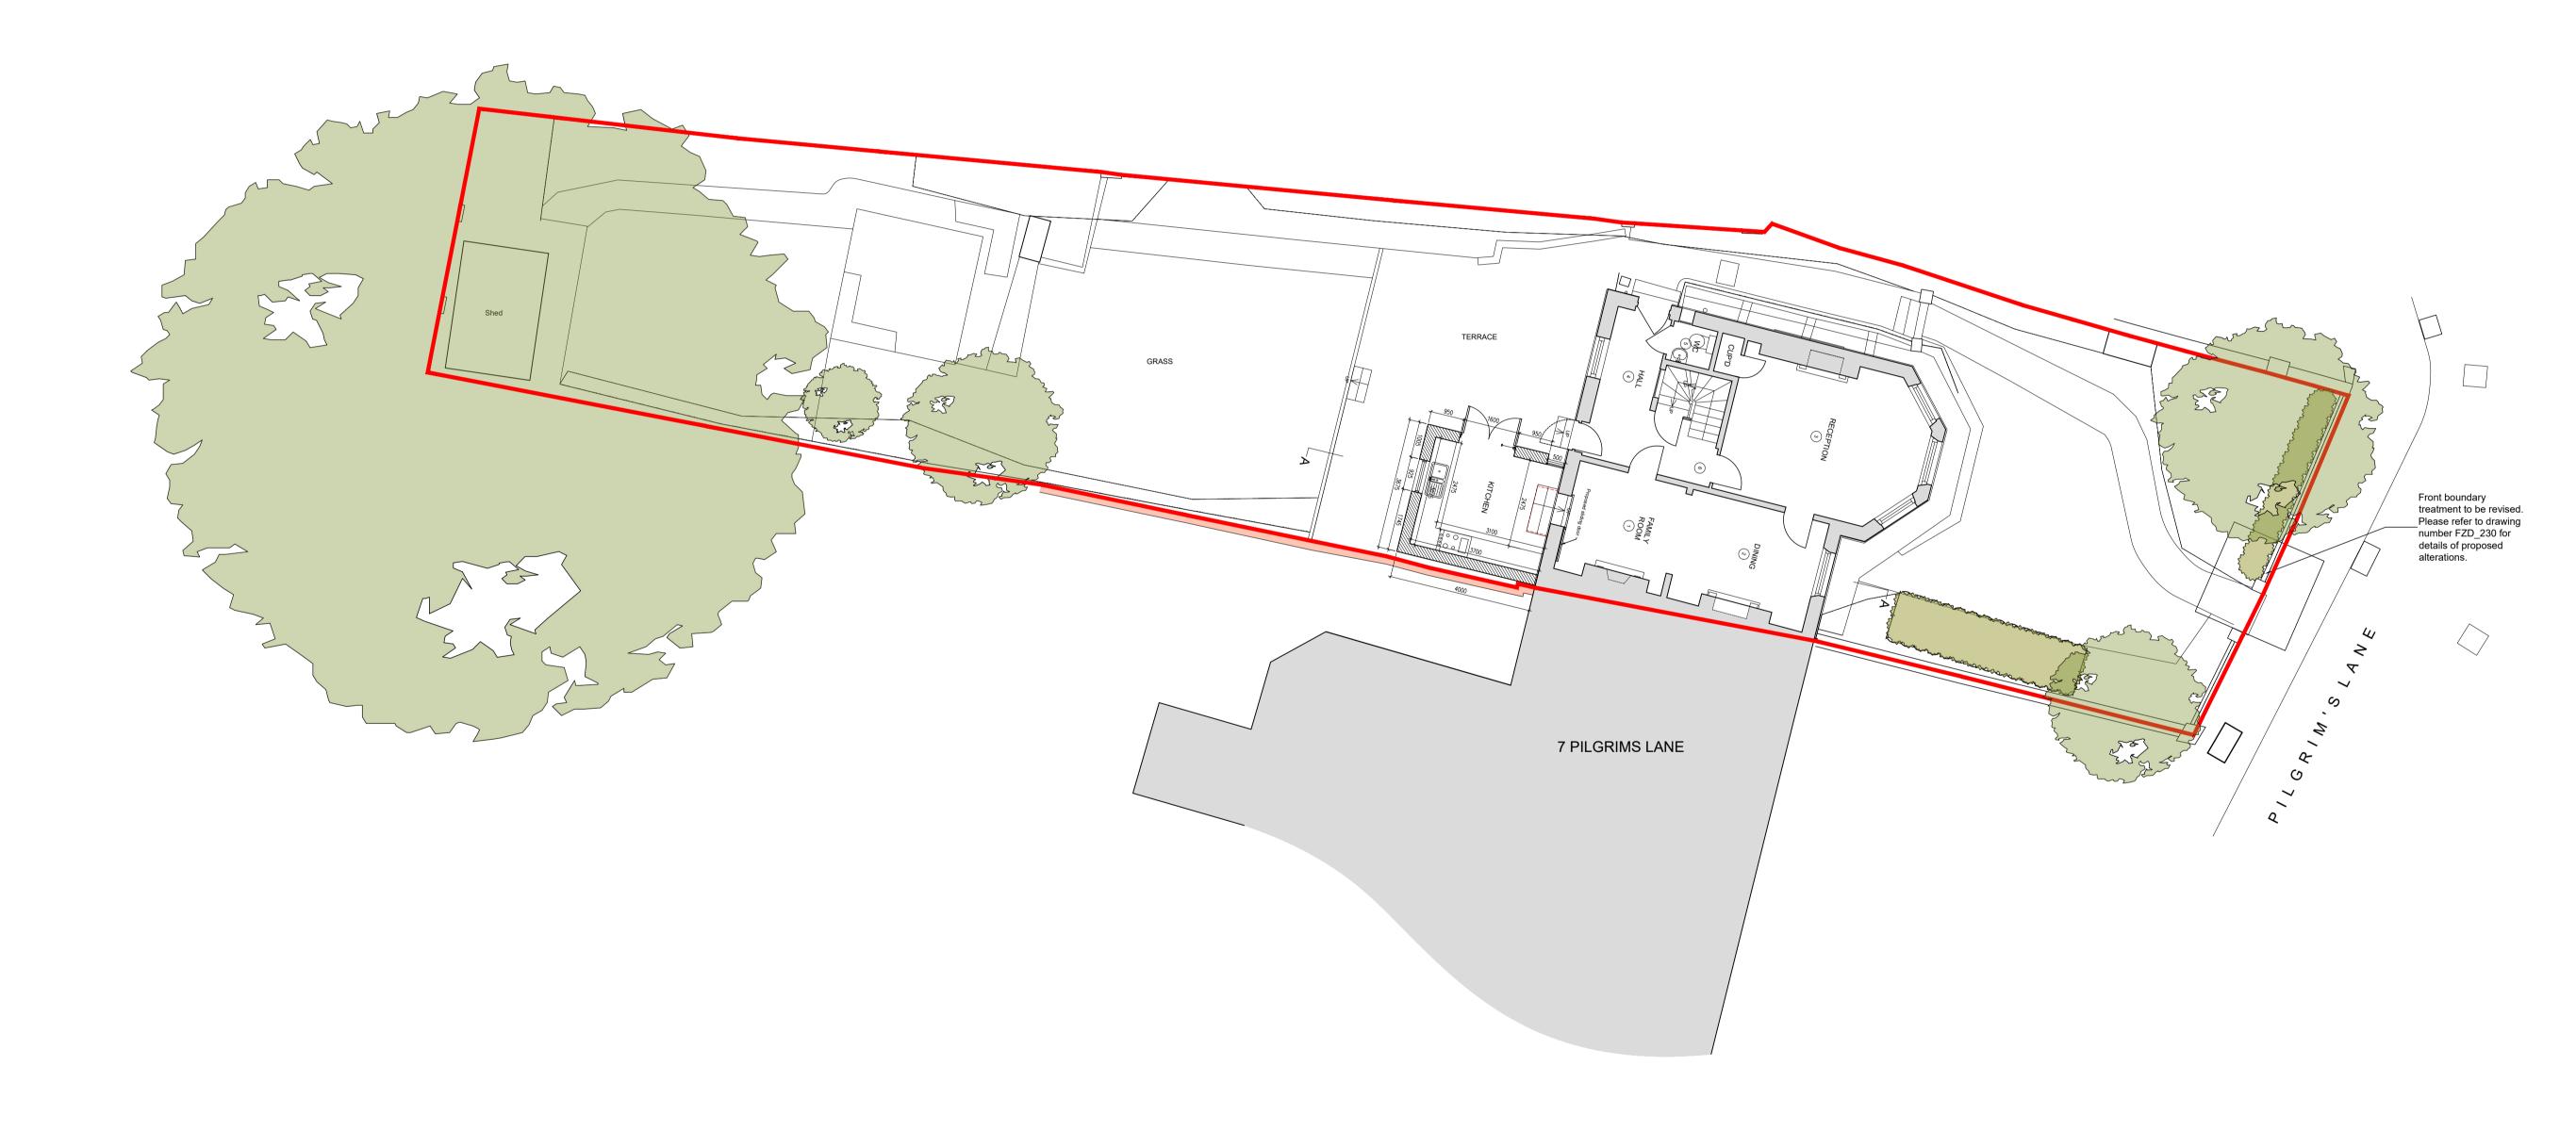

\*Application site boundary outlined in red.

|       |             |             |     |      |          | N |
|-------|-------------|-------------|-----|------|----------|---|
| 0m    | 25m         | 50m         | 75m | 100m | 125m     |   |
| +++++ | <del></del> | <del></del> |     |      | <u> </u> |   |
| SCALE | E 1:1250    |             |     |      |          |   |

project scale date drawr BB PARTNERSHIP LTD 9 Pilgrim's Lane, Nov 19 1:1250 ΗY Hampstead, NW7 1SJ CHARTERED ARCHITECTS drawing drwg. no rev. Studios 33-34, 10 Hornsey St, London. N7 8EL Location Plan FZD\_001 Tel 020 7336 8555 - e-mail - architect@bbpartnership.co.uk \_ © 2018 BB PARTNERSHIP LIMITED ALL RIGHTS RESERVED CHECK ALL DIMENSIONS ON SITE