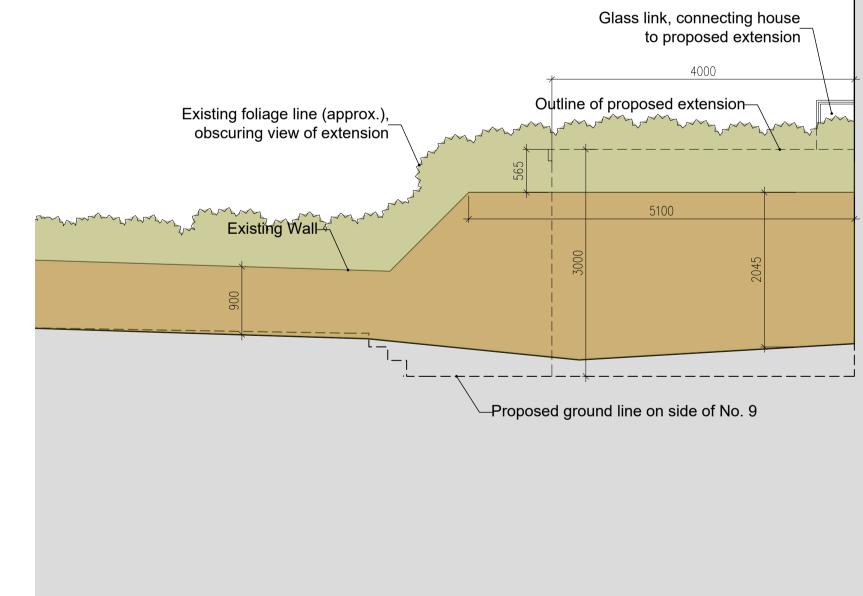

### PROPOSED SIDE (EAST) ELEVATION

# BB PARTNERSHIP LTD

CHARTERED ARCHITECTS

Studios 33-34, 10 Hornsey St, London. N7 8EL Tel 020 7336 8555 - e-mail - architect@bbpartnership.co.uk

| client                                        |                  |          |
|-----------------------------------------------|------------------|----------|
| project                                       |                  |          |
| 9 Pilgrim's<br>Hampstead<br>London<br>NW3 1SJ |                  |          |
| drawing                                       |                  |          |
| Proposed Elevation                            |                  |          |
| Side (East) Elevation                         |                  |          |
|                                               |                  |          |
| date                                          | scale            | drawn by |
| Apr 20                                        | 1:50@A1/1:100@A3 | HY       |
| drg.no.                                       |                  | revision |
| FZD_21                                        | 11               | G        |