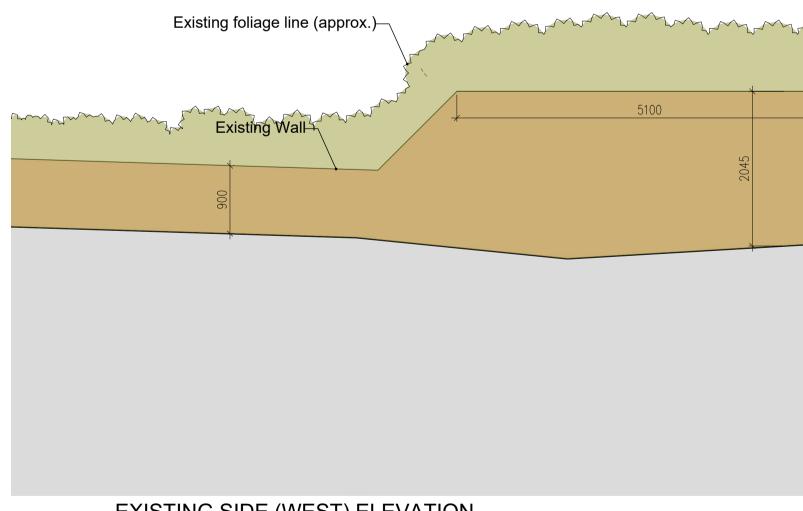

### EXISTING SIDE (WEST) ELEVATION

#### Note

This drawing is not to be scaled. Use figured dimensions only. All dimensions are to be checked on site and any discrepancies, errors or omissions are to be reported to the architect prior to commencement of works.