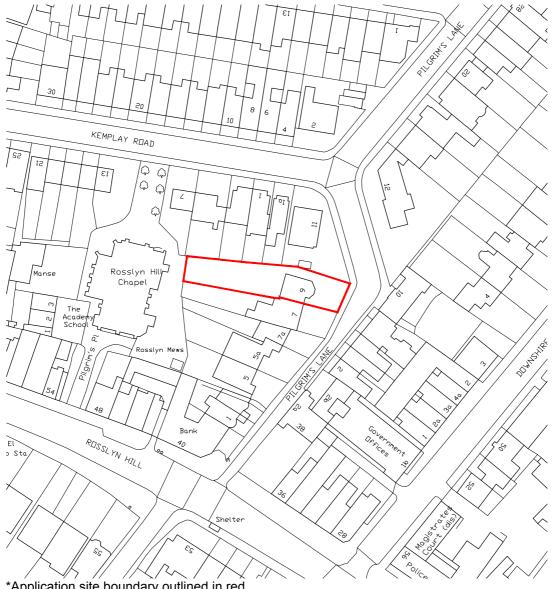

\*Application site boundary outlined in red.

|       |             |             |     |      |          | N |
|-------|-------------|-------------|-----|------|----------|---|
| 0m    | 25m         | 50m         | 75m | 100m | 125m     |   |
| +++++ | <del></del> | <del></del> |     |      | <u> </u> |   |
| SCALE | E 1:1250    |             |     |      |          |   |

project scale date drawr BB PARTNERSHIP LTD 9 Pilgrim's Lane, Nov 19 1:1250 ΗY Hampstead, NW7 1SJ CHARTERED ARCHITECTS drawing drwg. no rev. Studios 33-34, 10 Hornsey St, London. N7 8EL Location Plan FZD\_001 Tel 020 7336 8555 - e-mail - architect@bbpartnership.co.uk \_ © 2018 BB PARTNERSHIP LIMITED ALL RIGHTS RESERVED CHECK ALL DIMENSIONS ON SITE