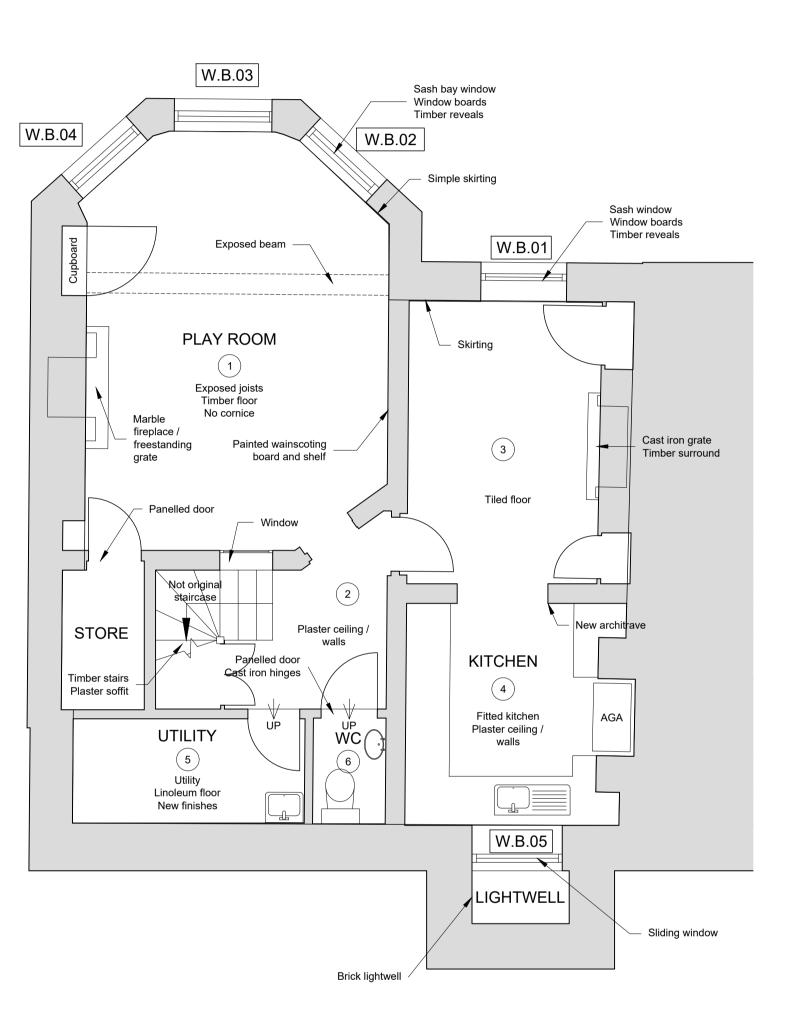

### **Existing Condition**

- Exposed ceiling joists / beam 1. Plaster wall Timber floor Marble fireplace / freestanding grate Internal window Bay Window Panelled doors / cupboard doors Simple skirtings
- Not original staircase 2. Plaster walls / ceilings Panelled doors Hinges on W.C. door No cornices Stairs not original? No handrail
- 3 & 4. Horizontal sash windows Tiled floor kitchen ventilation Cast iron grate and timber surround Opening between rooms Modern architraves Brick lightwell?
- Utility 5. Modern throughout
- W.C. 6. Modern throughout
- General notes:
  - Damage caused by damp to be repaired throughout

# FOR PLANNING

A 03/09/19 Note revisions

|HY |

BB PARTNERSHIP LTD

CHARTERED ARCHITECTS

Studios 33-34, 10 Hornsey St, London. N7 8EL Tel 020 7336 8555 - e-mail - architect@bbpartnership.co.uk client

project 9 Pilgrim's Lane, Hampstead, London NW3 1SJ drawing Existing Plan Lower Ground Floor date scale drawn by Nov 19 1:50@A1/1:100@A3 HY

drg.no. revision FZD\_104 © 2018 BB PARTNERSHIP LIMITED - ALL RIGHTS RESERVED

DO NOT SCALE - CHECK ALL DIMENSIONS ON SITE

This drawing is not to be scaled. Use figured dimensions only. All dimensions are to be checked on site and any discrepancies, errors or omissions are to be reported to the architect prior to commencement of works.