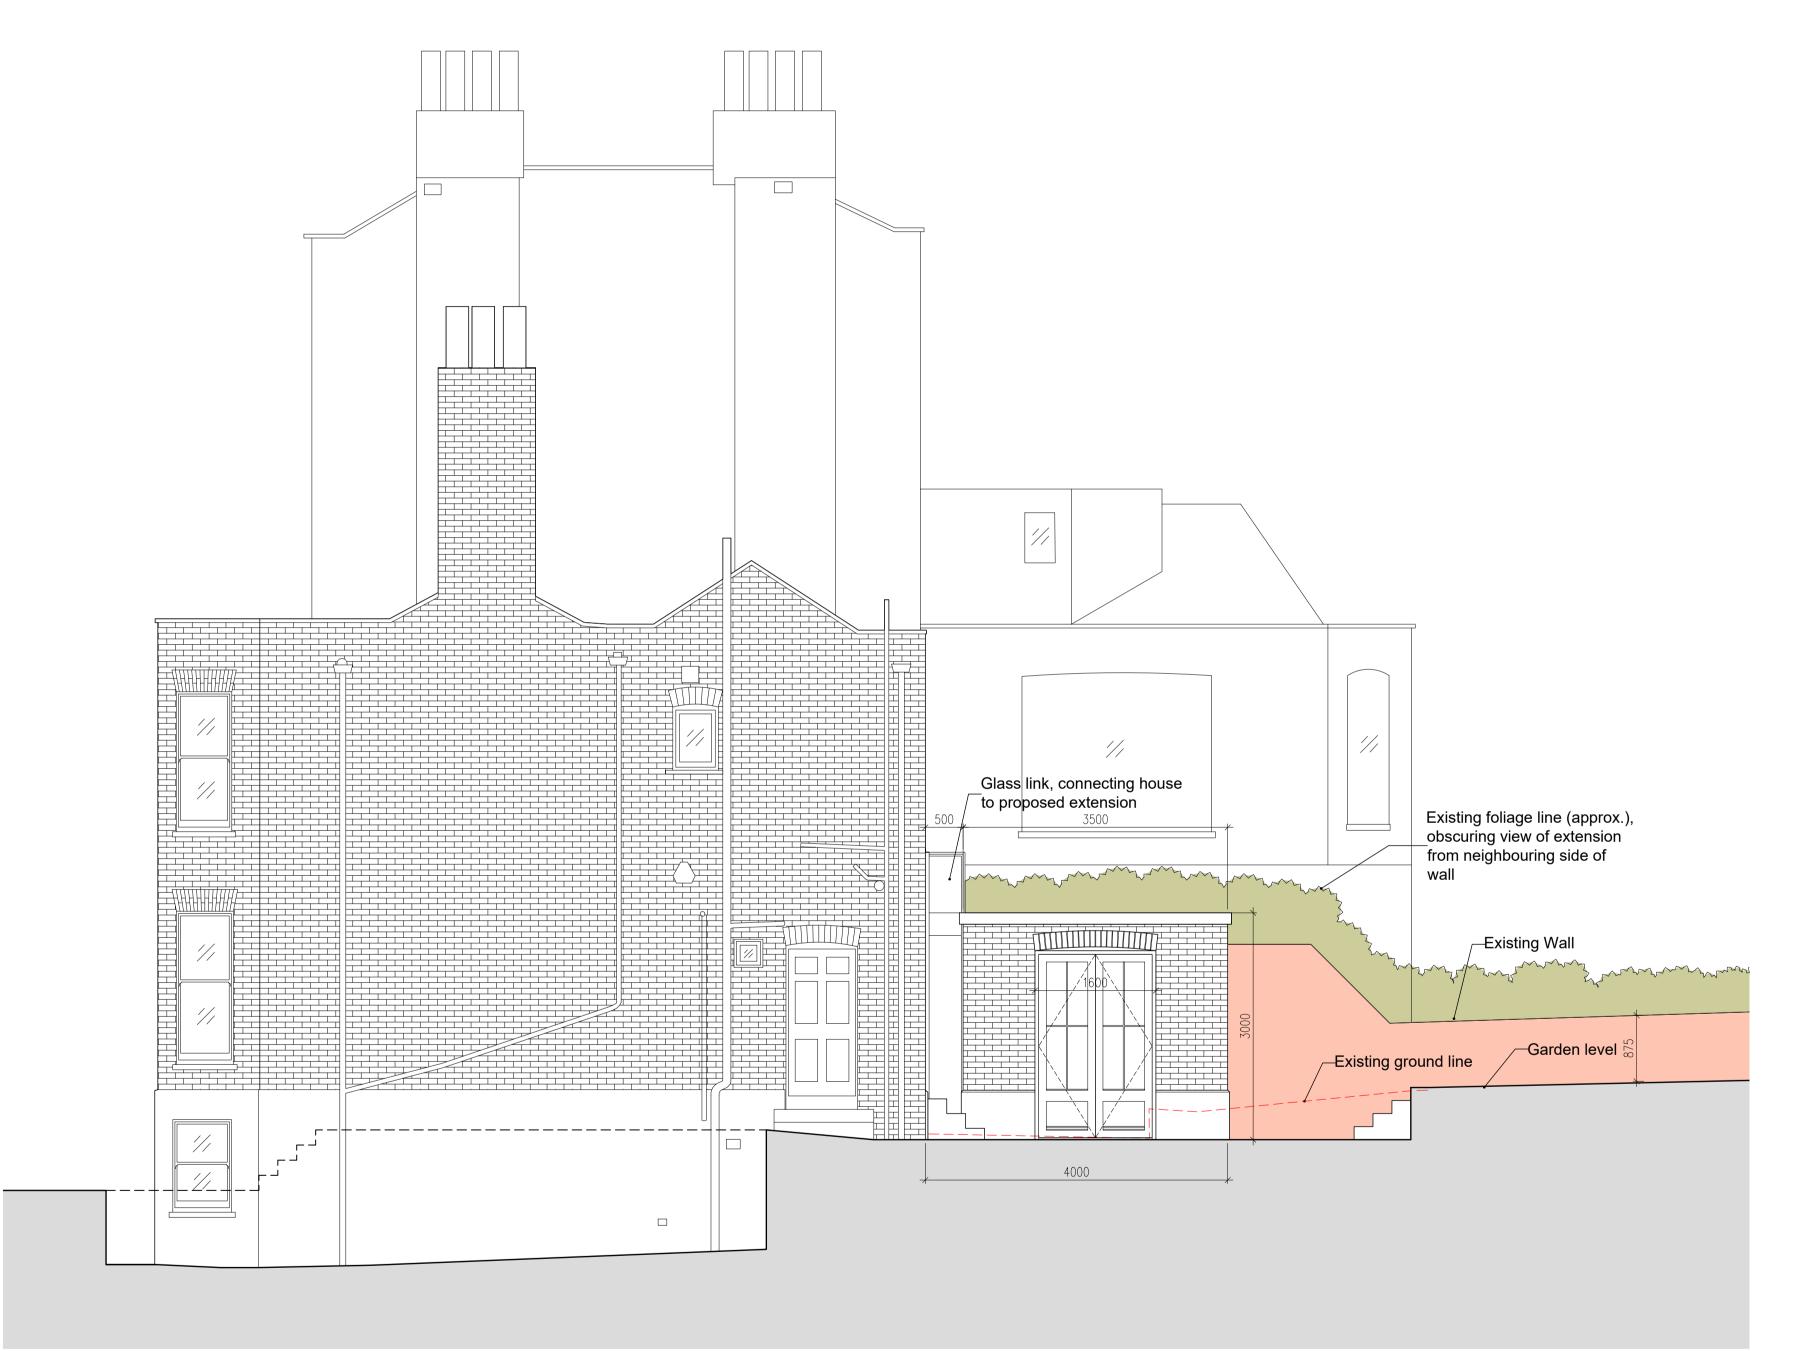

# **BB PARTNERSHIP** LTD

CHARTERED ARCHITECTS

Studios 33-34, 10 Hornsey St, London. N7 8EL Tel 020 7336 8555 - e-mail - architect@bbpartnership.co.uk

| client                          |                              |          |  |
|---------------------------------|------------------------------|----------|--|
| project<br>9 Pilgrim's          |                              |          |  |
| Hampstead,<br>London<br>NW3 1SJ |                              |          |  |
| drawing                         |                              |          |  |
| Proposed E<br>Front and         | Elevation<br>Rear Elevations |          |  |
|                                 |                              |          |  |
| date                            | scale                        | drawn by |  |
| May 20                          | 1:50@A1/1:100@A3             | HY       |  |
| drg.no.                         |                              | revision |  |

drg.no. FZD\_210