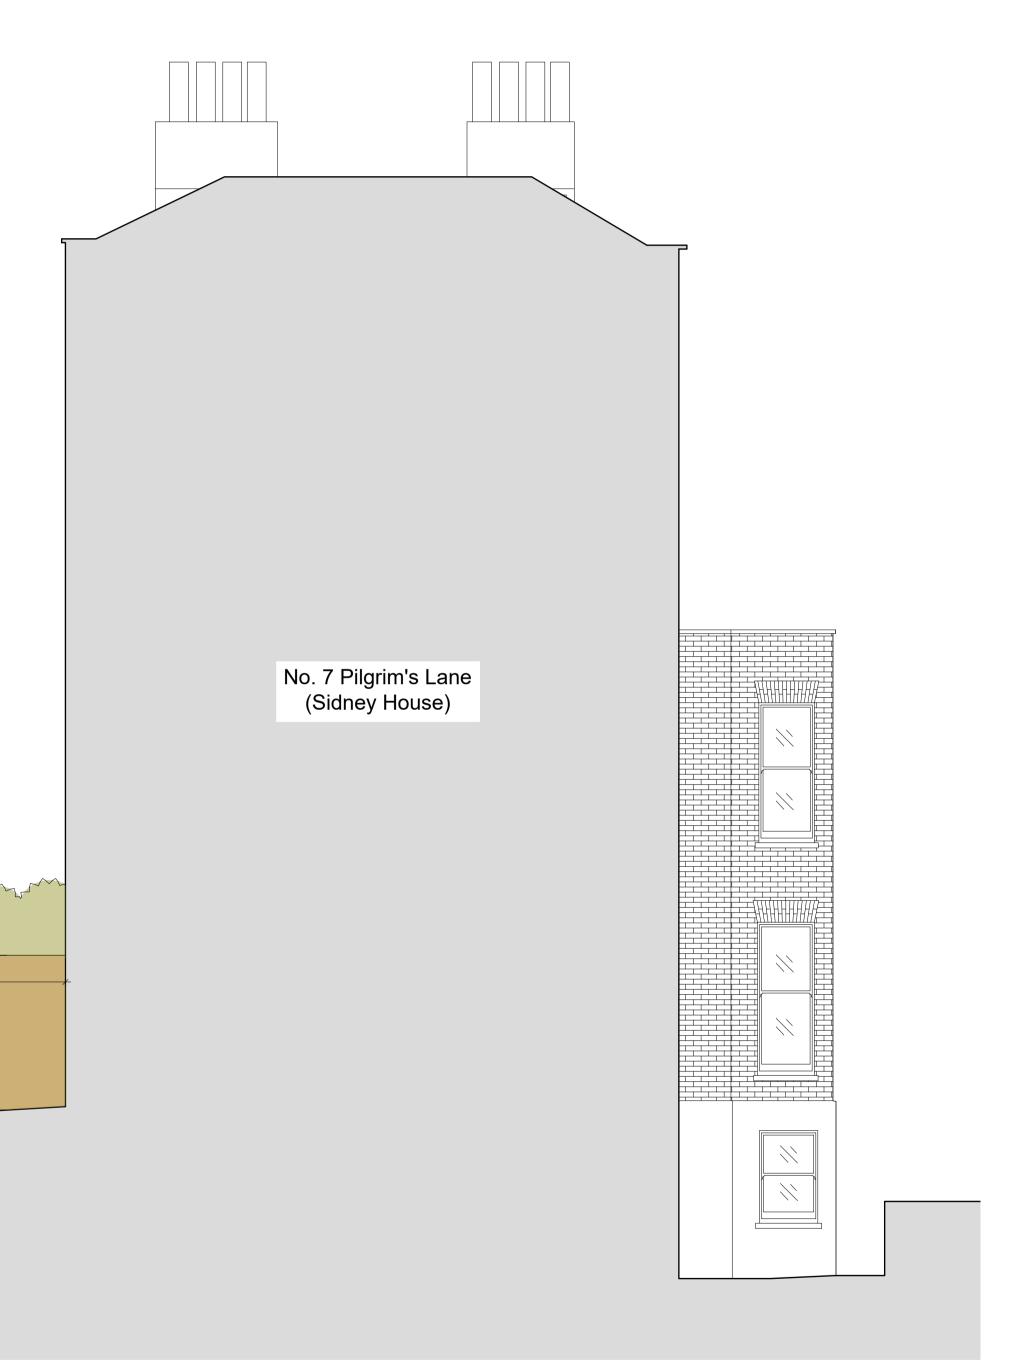

# BB PARTNERSHIP LTD

Studios 33-34, 10 Hornsey St, London. N7 8EL Tel 020 7336 8555 - e-mail - architect@bbpartnership.co.uk client

| project                                     |                                           |          |  |  |  |
|---------------------------------------------|-------------------------------------------|----------|--|--|--|
|                                             | 9 Pilgrim's Lane,<br>Hampstead,<br>London |          |  |  |  |
| drawing                                     |                                           |          |  |  |  |
| Existing Elevation<br>Side (East) Elevation |                                           |          |  |  |  |
| date                                        | scale                                     | drawn by |  |  |  |
| Nov 19                                      | HY                                        |          |  |  |  |
| drg.no.                                     | revision                                  |          |  |  |  |
| FZD_11                                      | -                                         |          |  |  |  |