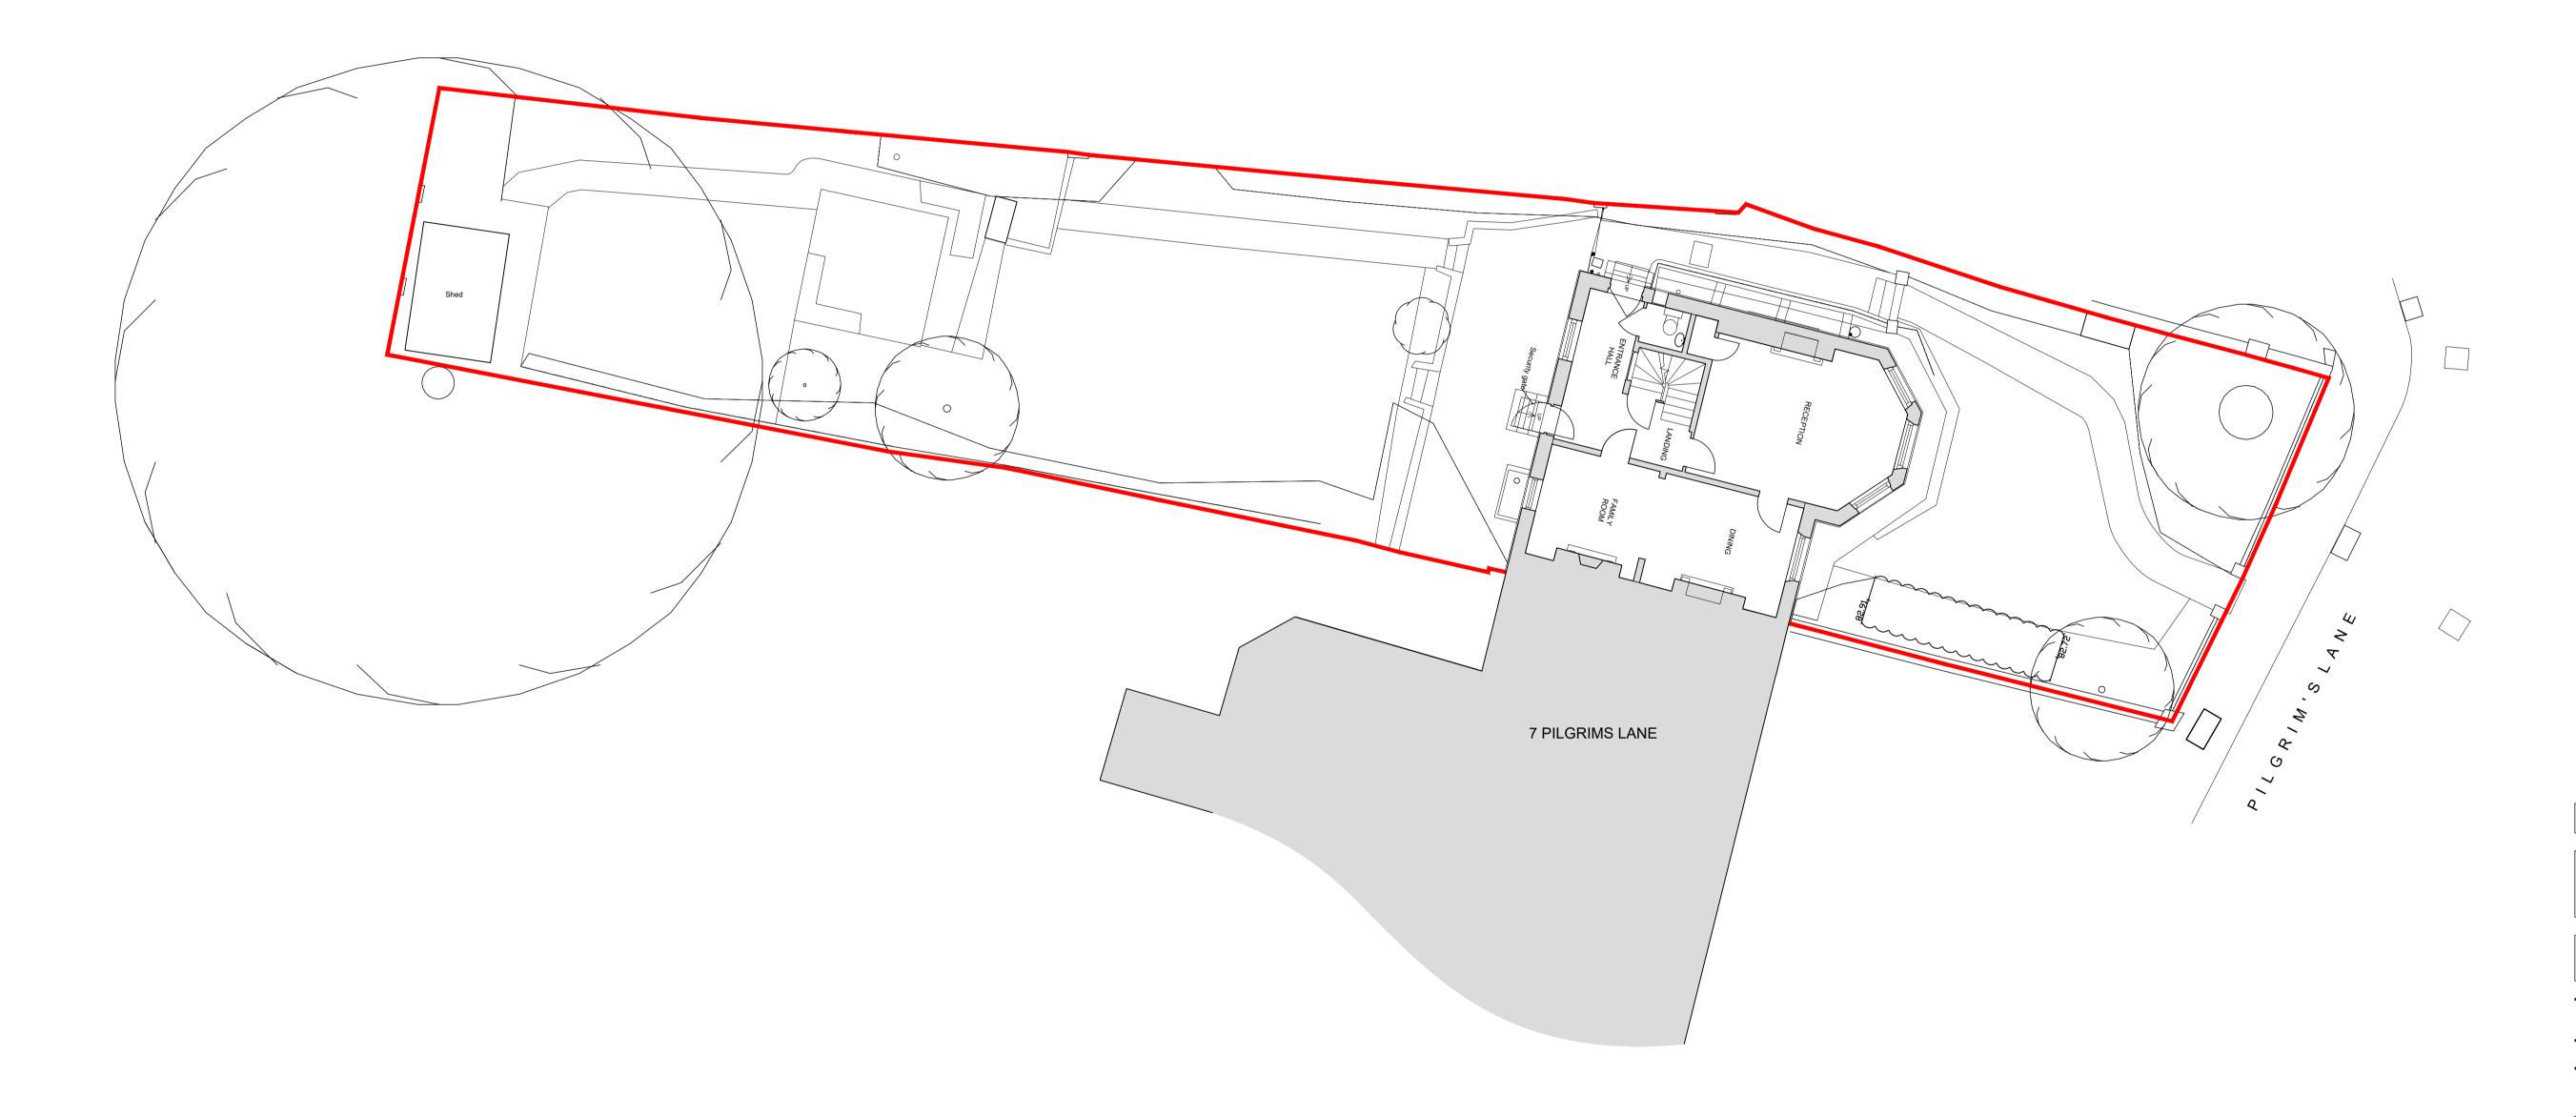

# BB PARTNERSHIP LTD

Studios 33-34, 10 Hornsey St, London. N7 8EL Tel 020 7336 8555 - e-mail - architect@bbpartnership.co.uk

client

project 9 Pilgrim's Lane, Hampstead, London NW3 1SJ drawing Existing Site Plan Ground Floor

| date      | scale    | drawn by |  |
|-----------|----------|----------|--|
| Nov 19    | 1:100    | HY       |  |
| drg.no.   | revision |          |  |
| FZD_100 - |          |          |  |
|           |          |          |  |