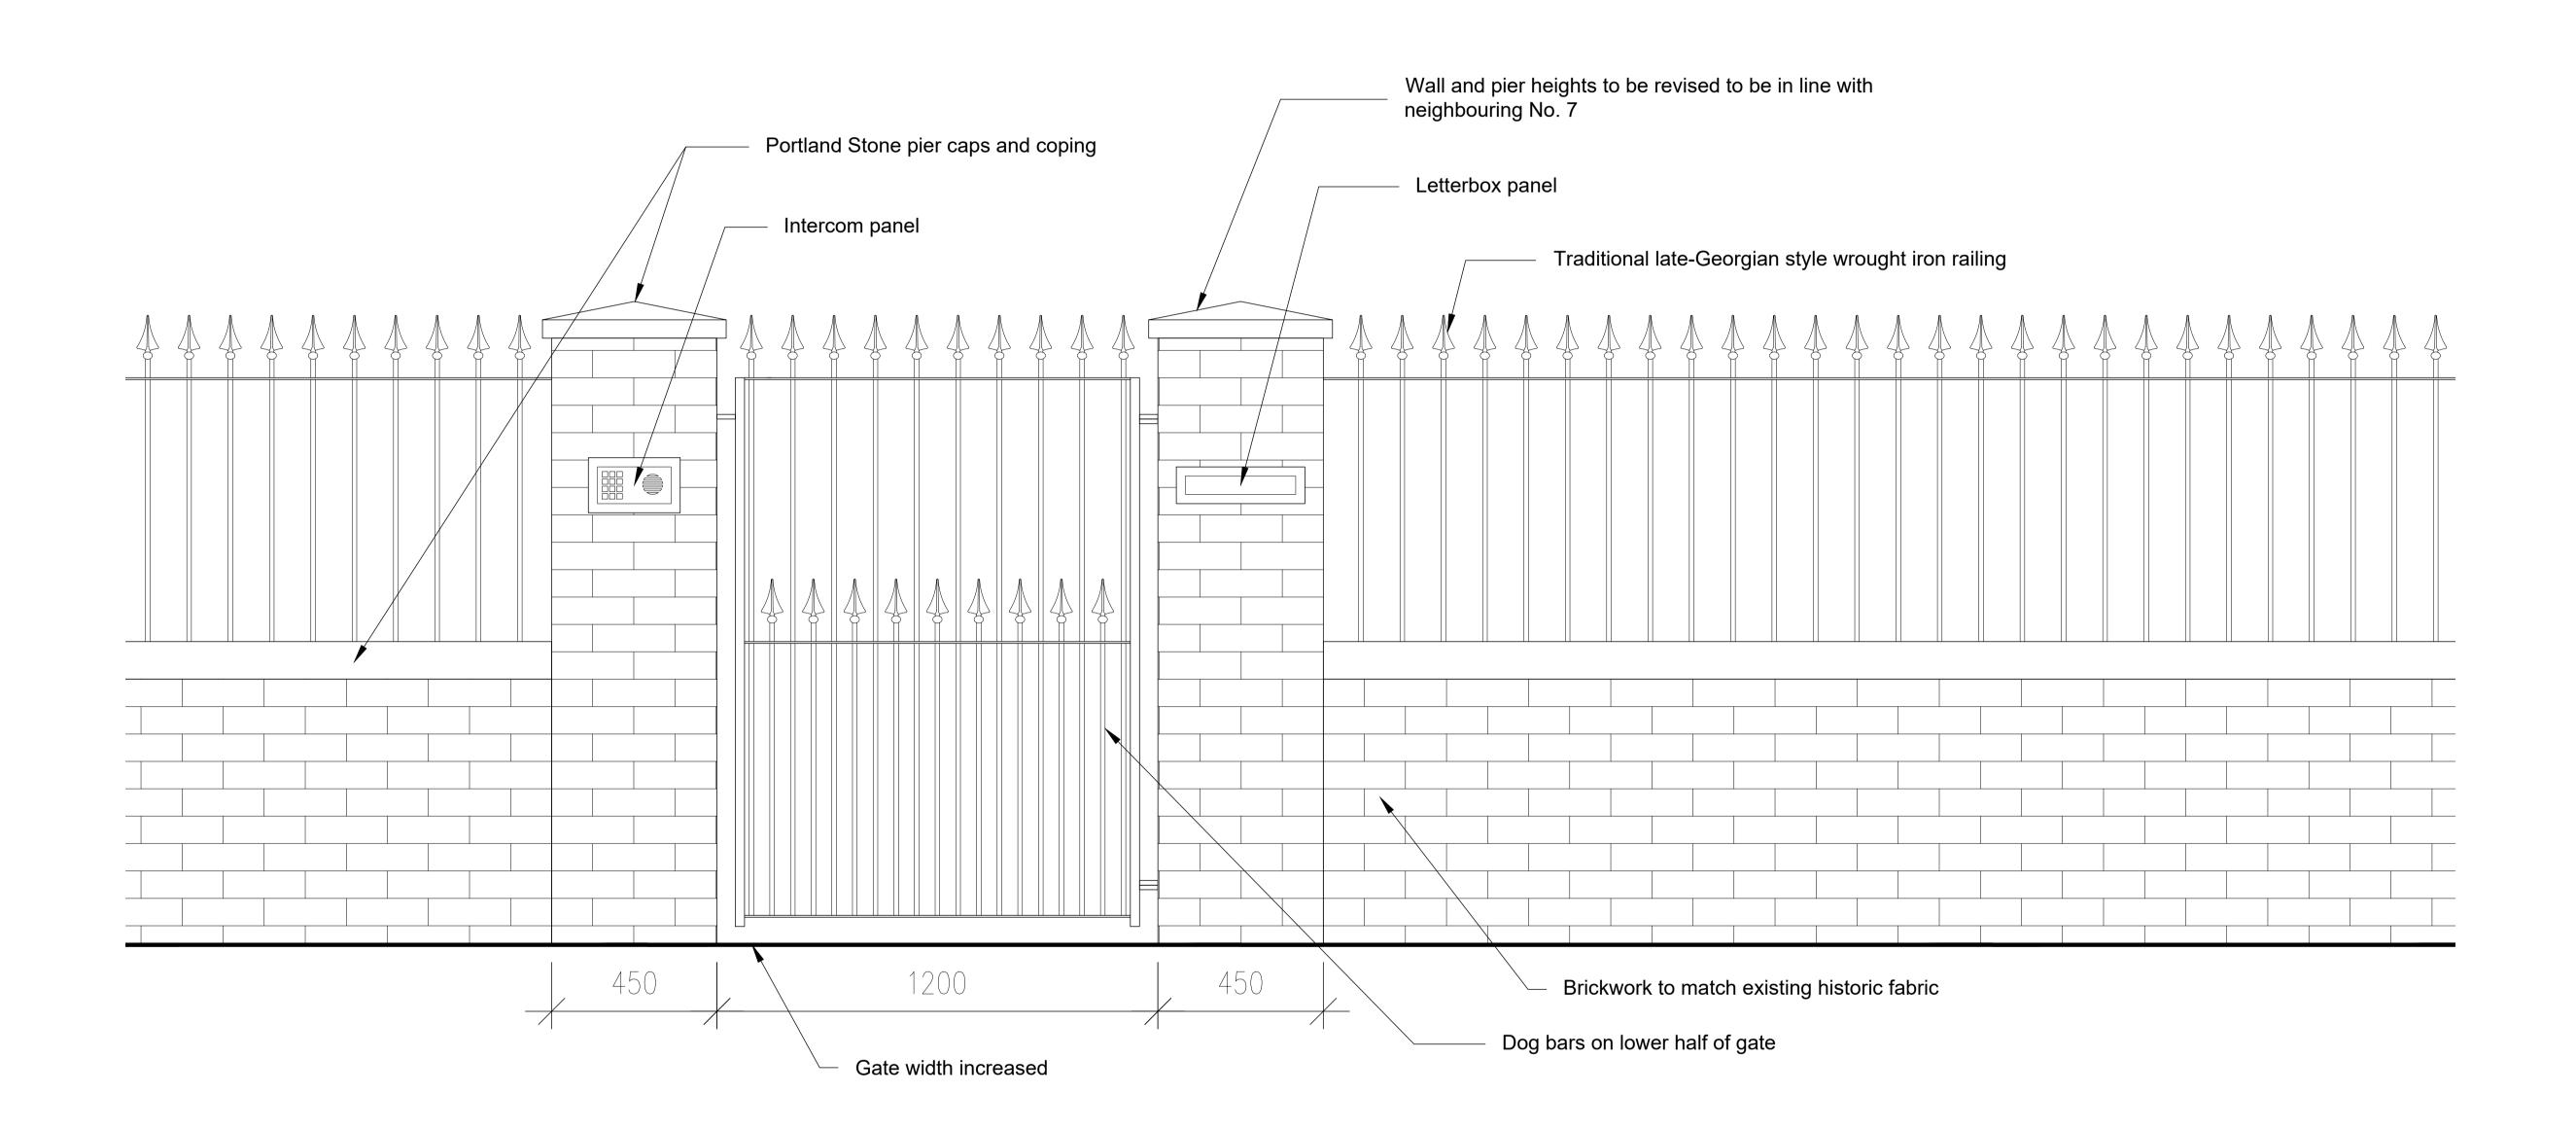

### PROPOSED FRONT WALL REVISIONS

0m 0.2m 0.4m 0.6m 0.8m 1.0m

SCALE 1:10

 drawing

 Proposed Front Wall Revision

 date
 scale

 drawn by

| date    | scale           | drawn by |  |  |
|---------|-----------------|----------|--|--|
| May 20  | 1:10@A1/1:20@A3 | HY       |  |  |
| drg.no. | revision        |          |  |  |
| FZD_21  | -               |          |  |  |
|         |                 |          |  |  |