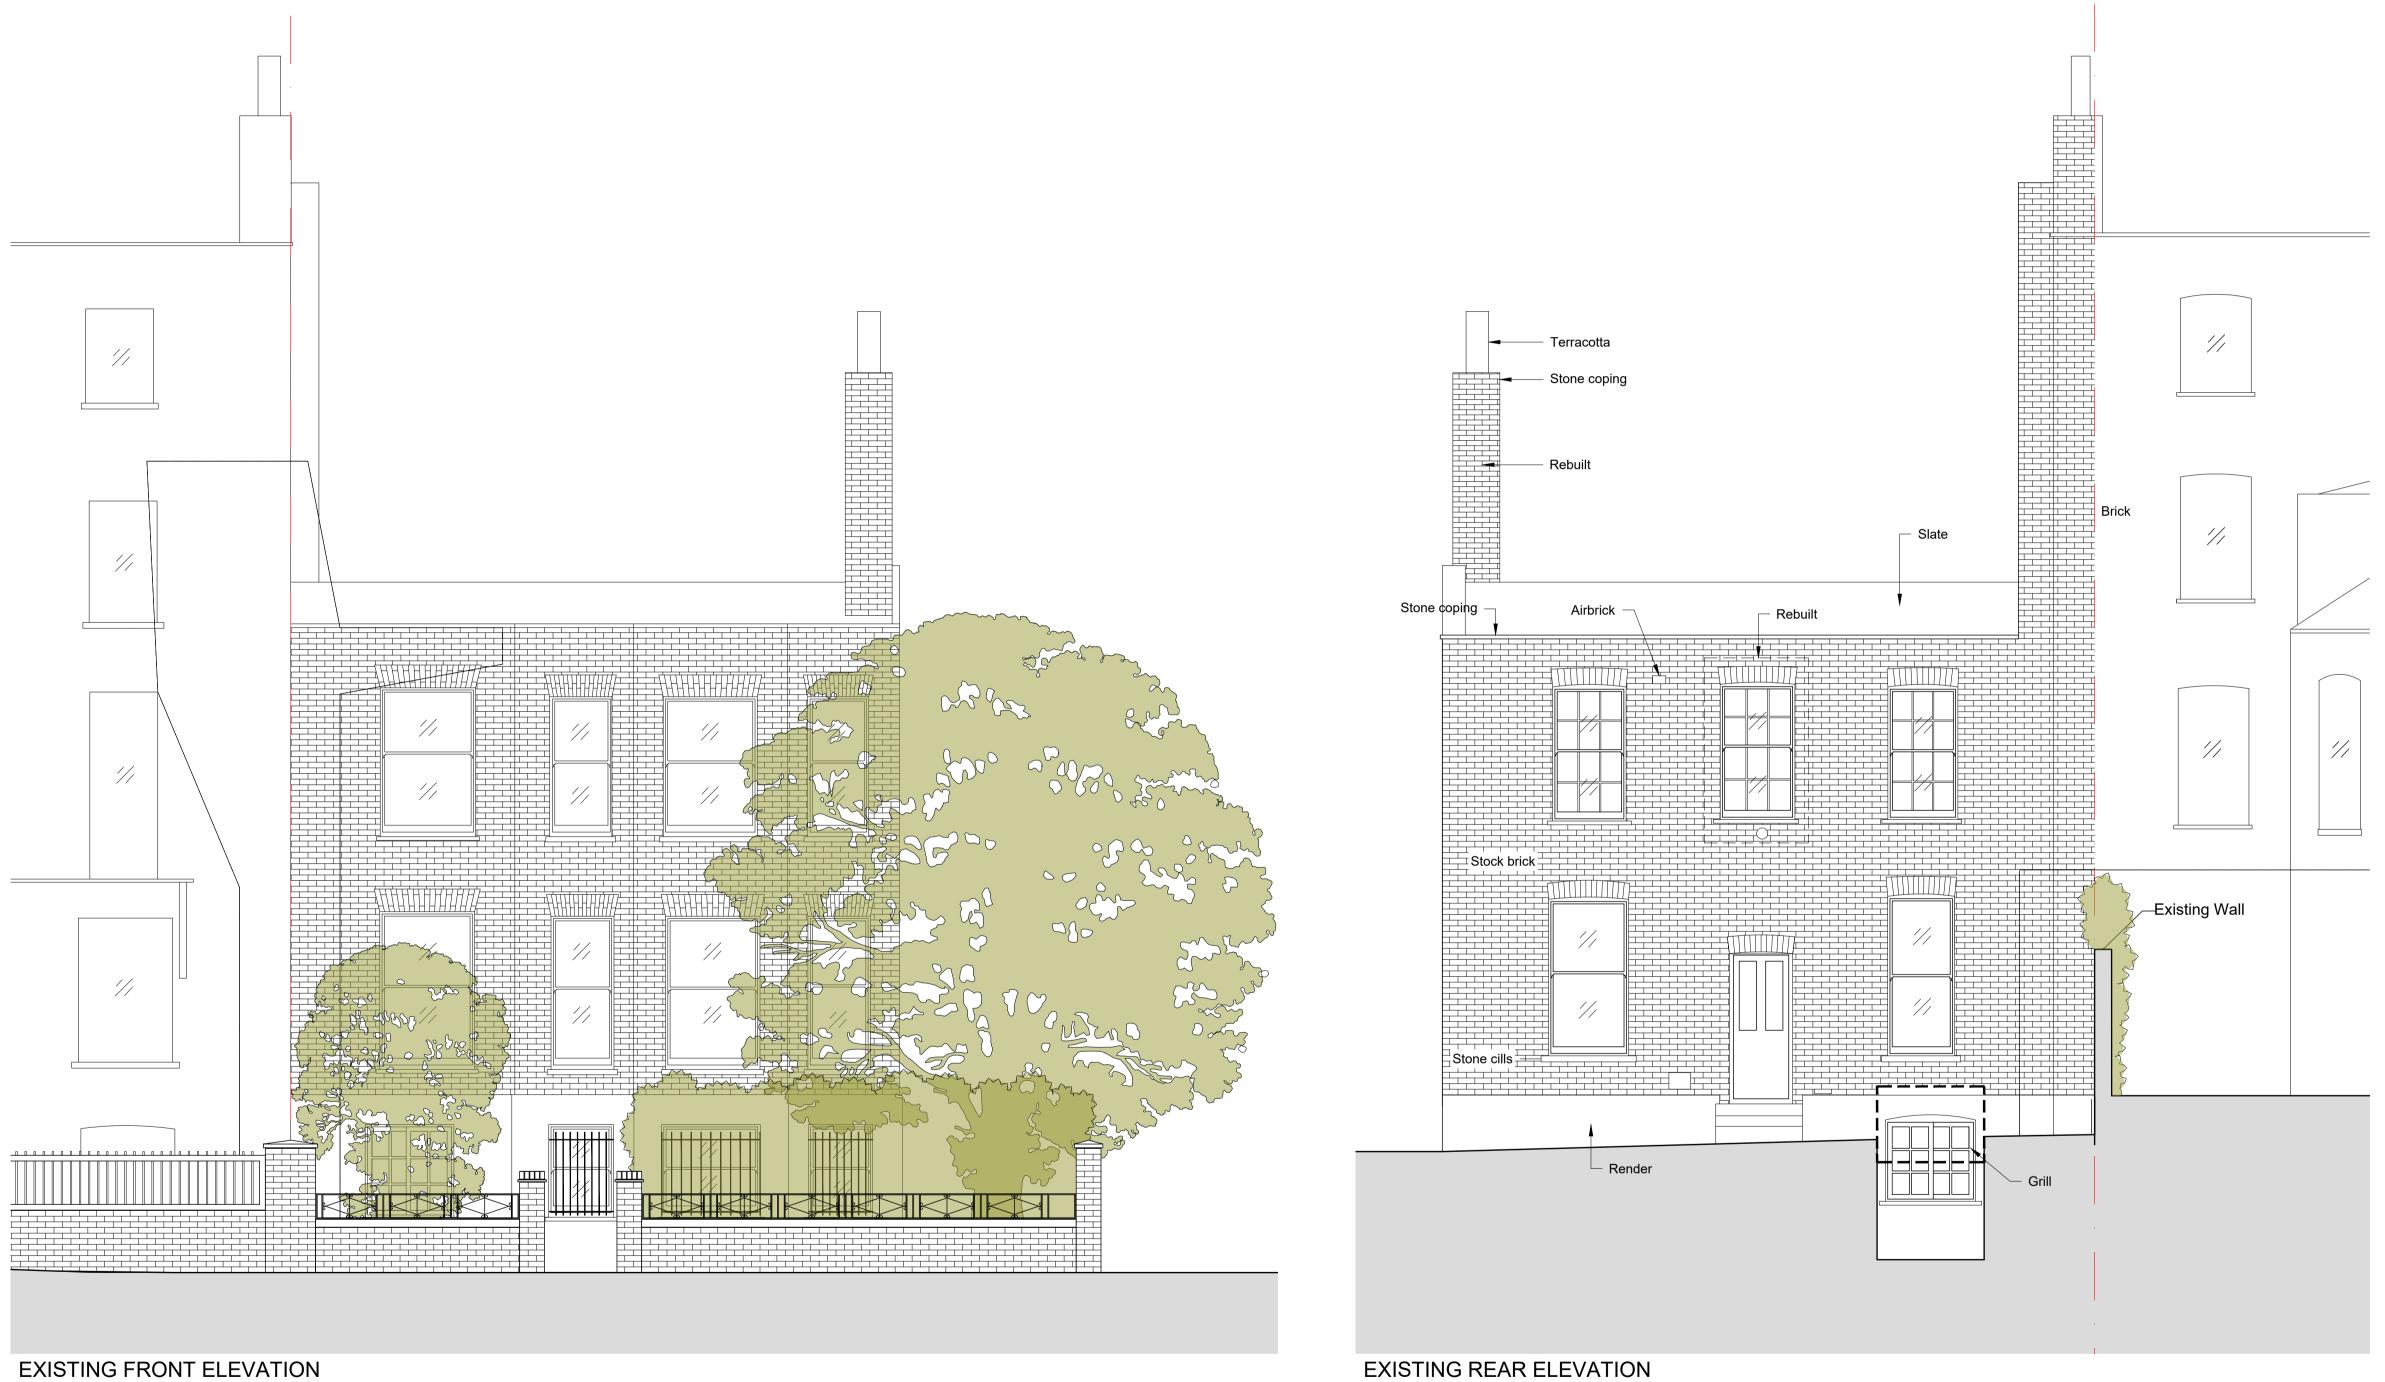

### **BB PARTNERSHIP** LTD CHARTERED ARCHITECTS

Studios 33-34, 10 Hornsey St, London. N7 8EL Tel 020 7336 8555 - e-mail - architect@bbpartnership.co.uk client

| project                                         |                 |          |  |  |
|-------------------------------------------------|-----------------|----------|--|--|
| 9 Pilgrim's<br>Hampstead<br>London<br>NW3 1SJ   |                 |          |  |  |
| drawing                                         |                 |          |  |  |
| Existing Elevation<br>Front and Rear Elevations |                 |          |  |  |
| Front and                                       | Rear Elevations |          |  |  |
| date                                            | scale           | drawn by |  |  |
| Nov 19                                          | 1:50            | HY       |  |  |
| drg.no.                                         |                 | revision |  |  |

drg.no. FZD\_110

### EXISTING SIDE (EAST) ELEVATION