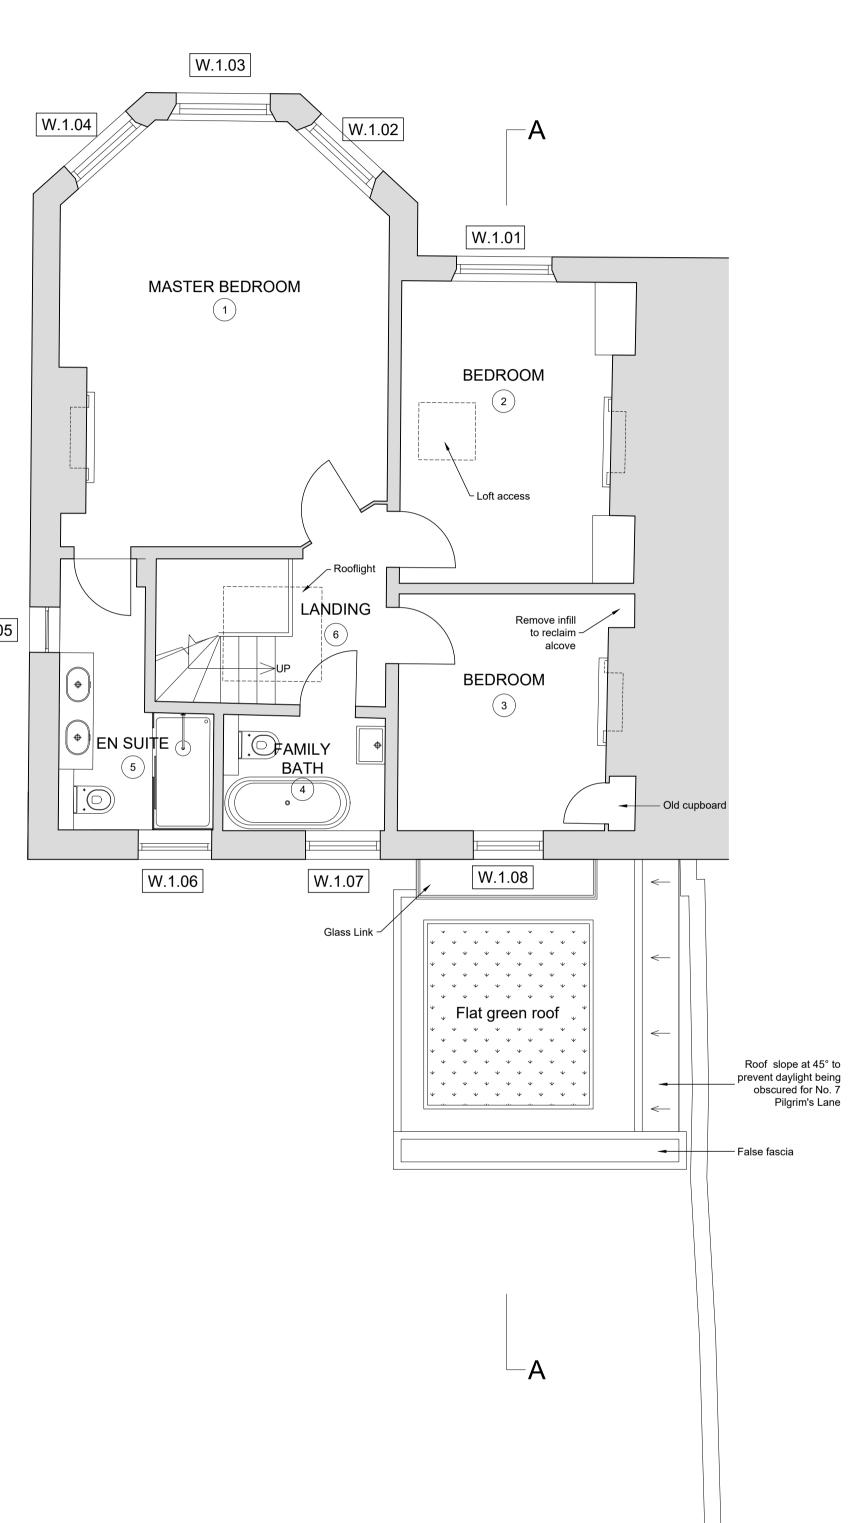

### **Existing Condition**

- No cornice 1. Reeded skirting Panelled door Timber floor Modern fitted wardrobe to be removed an replaced with more appropriate furniture Timber fire surround - cast iron insert Ceiling repairs required following leak damage
- 2. No cornice Reeded skirting Panelled door Timber floor Loft access Old reeded skirting
- No cornice 3. Reeded skirting Panelled door Timber floor Old cupboard
- Bathroom to be renovated. 4.
- To be renovated. 5. Removal of false ceiling and partition to reinstate original high ceiling.
- 6. Original stairs and handrails Skylight original? Panelled doors and skirting

#### Note

This drawing is not to be scaled. Use figured dimensions only. All dimensions are to be checked on site and any discrepancies, errors or omissions are to be reported to the architect prior to commencement of works.

#### ALL DIMENSIONS APPROXIMATE

SCHEME DESIGN SUBJECT TO STRUCTURAL ENGINEER /SERVICES ENGINEER, & PLANNERS COMMENT

# FOR PLANNING

A 03/09/19 Note revisions

|HY |

**BB PARTNERSHIP** LTD

CHARTERED ARCHITECTS

Studios 33-34, 10 Hornsey St, London. N7 8EL Tel 020 7336 8555 - e-mail - architect@bbpartnership.co.uk client

| project                                       |                  |          |  |  |
|-----------------------------------------------|------------------|----------|--|--|
| 9 Pilgrim's<br>Hampstead<br>London<br>NW3 1SJ |                  |          |  |  |
| drawing                                       |                  |          |  |  |
| Existing Plan<br>First Floor                  |                  |          |  |  |
|                                               |                  |          |  |  |
| date                                          | scale            | drawn by |  |  |
| Nov 19                                        | 1:50@A1/1:100@A3 | HY       |  |  |
| drg.no.                                       |                  | revision |  |  |