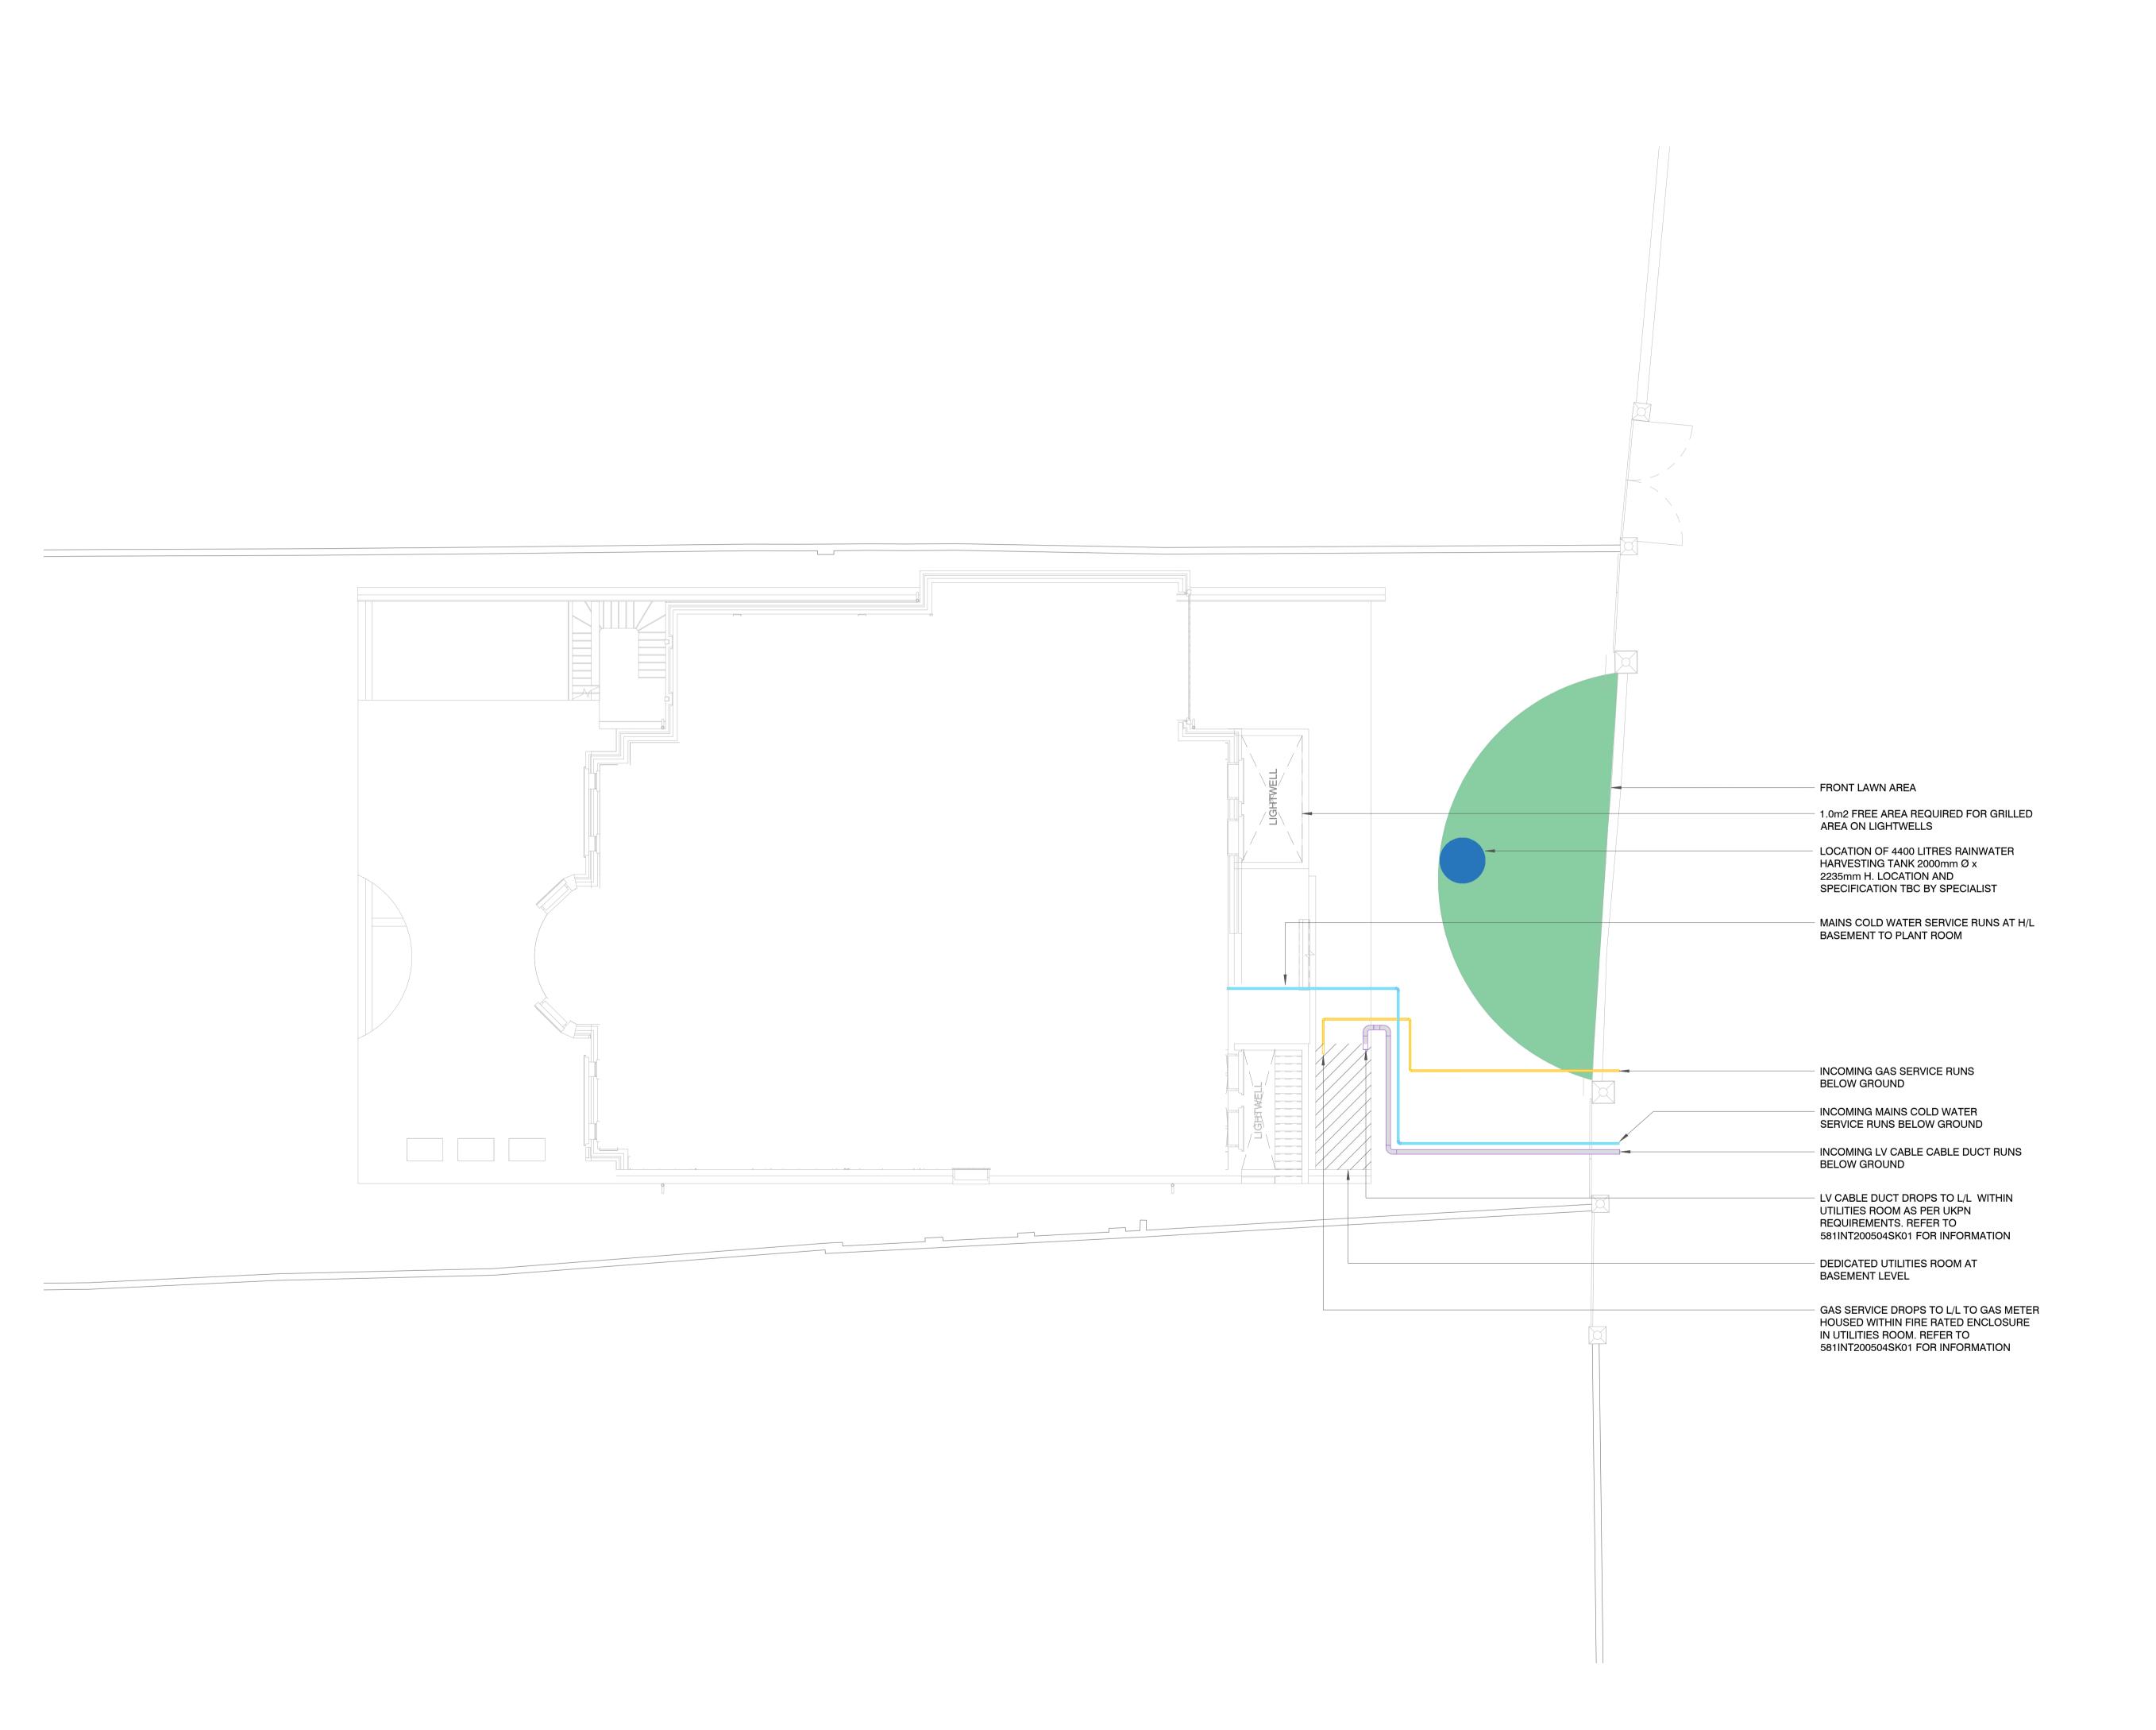

## PROJECT **79 AVENUE ROAD**

London NW8 6JD TITLE

**MEP SERVICES Ground Floor** Site Services Layout

| DATE                      | SCALE | SIZE |
|---------------------------|-------|------|
| January 2020              | 1:100 | A1   |
| DRAWING NO.               |       | REV. |
| 581-INT-XX-GF-DR-MEP-6006 |       | P4   |