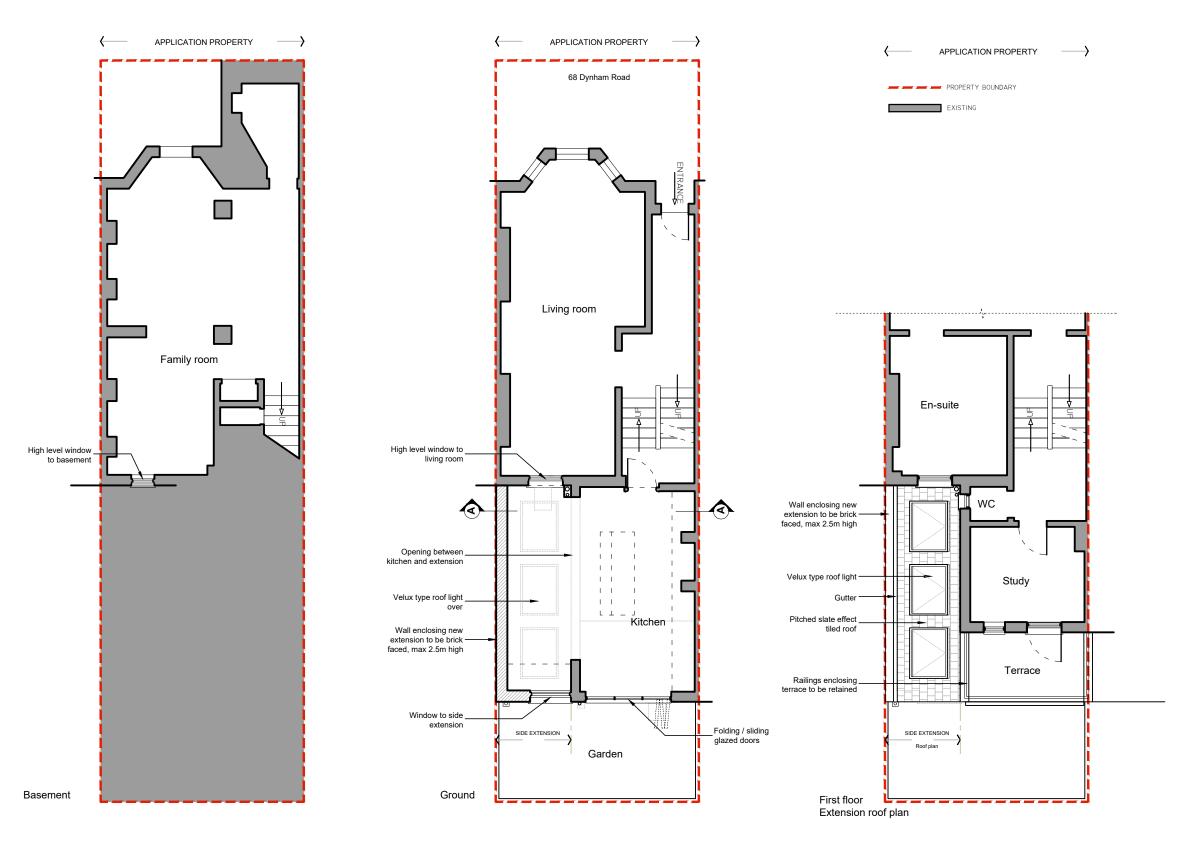

## Dynham Road

## Evelegh Designs

rupert@eveleghdesigns.co.uk jocelyn@eveleghdesigns.co.uk tel 07722 830254

| 101 01122 000201             |                |
|------------------------------|----------------|
| project                      | no             |
| 68 DYNHAM ROAD               | 19/23          |
| London NW6 2NR               |                |
| drawing PROPOSED FLOOR PLANS | no<br>GA 01 /A |
| THO OCED LEGORIE DAY         | 0/101//1       |

## **PLANNING**