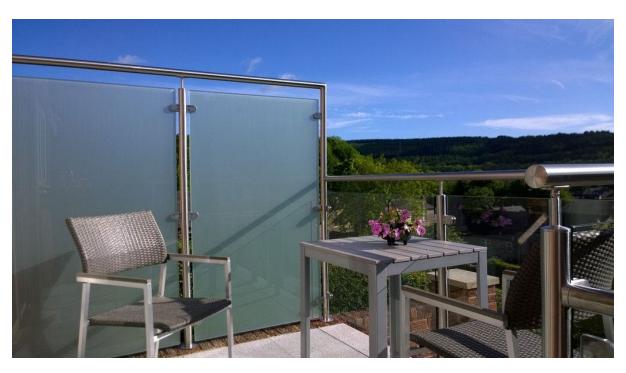

A 650mm bonded gravel perimeter has been incorporated into the design. This will allow space for tall planters to help screen the terrace and set back the decking area so that overlooking is limited.

A proposed frosted glass privacy screen has been propsed to the party wall between 28 and 30 Achilles Road.

# place architecture + design \*

57 Priory Road, Reigate, Surrey RH2 8JA t: 01737 211793 e:hello@place-architectureanddesign.co.uk

An example of a similar frosted glass privacy screen shown above