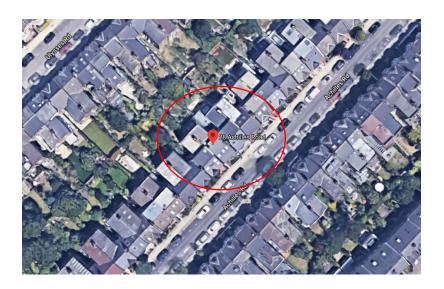

#### **DESIGN AND ACCESS STATEMENT**

28 Achilles Road, London NW6 1EA

28 Achilles Road is a family dwelling located in the borough of Camden.

This application is for a proposed roof terrace to be located on the existing flat roof of the rear outrigger. Access will be via an existing staircase/velux roof window.

Existing roof access