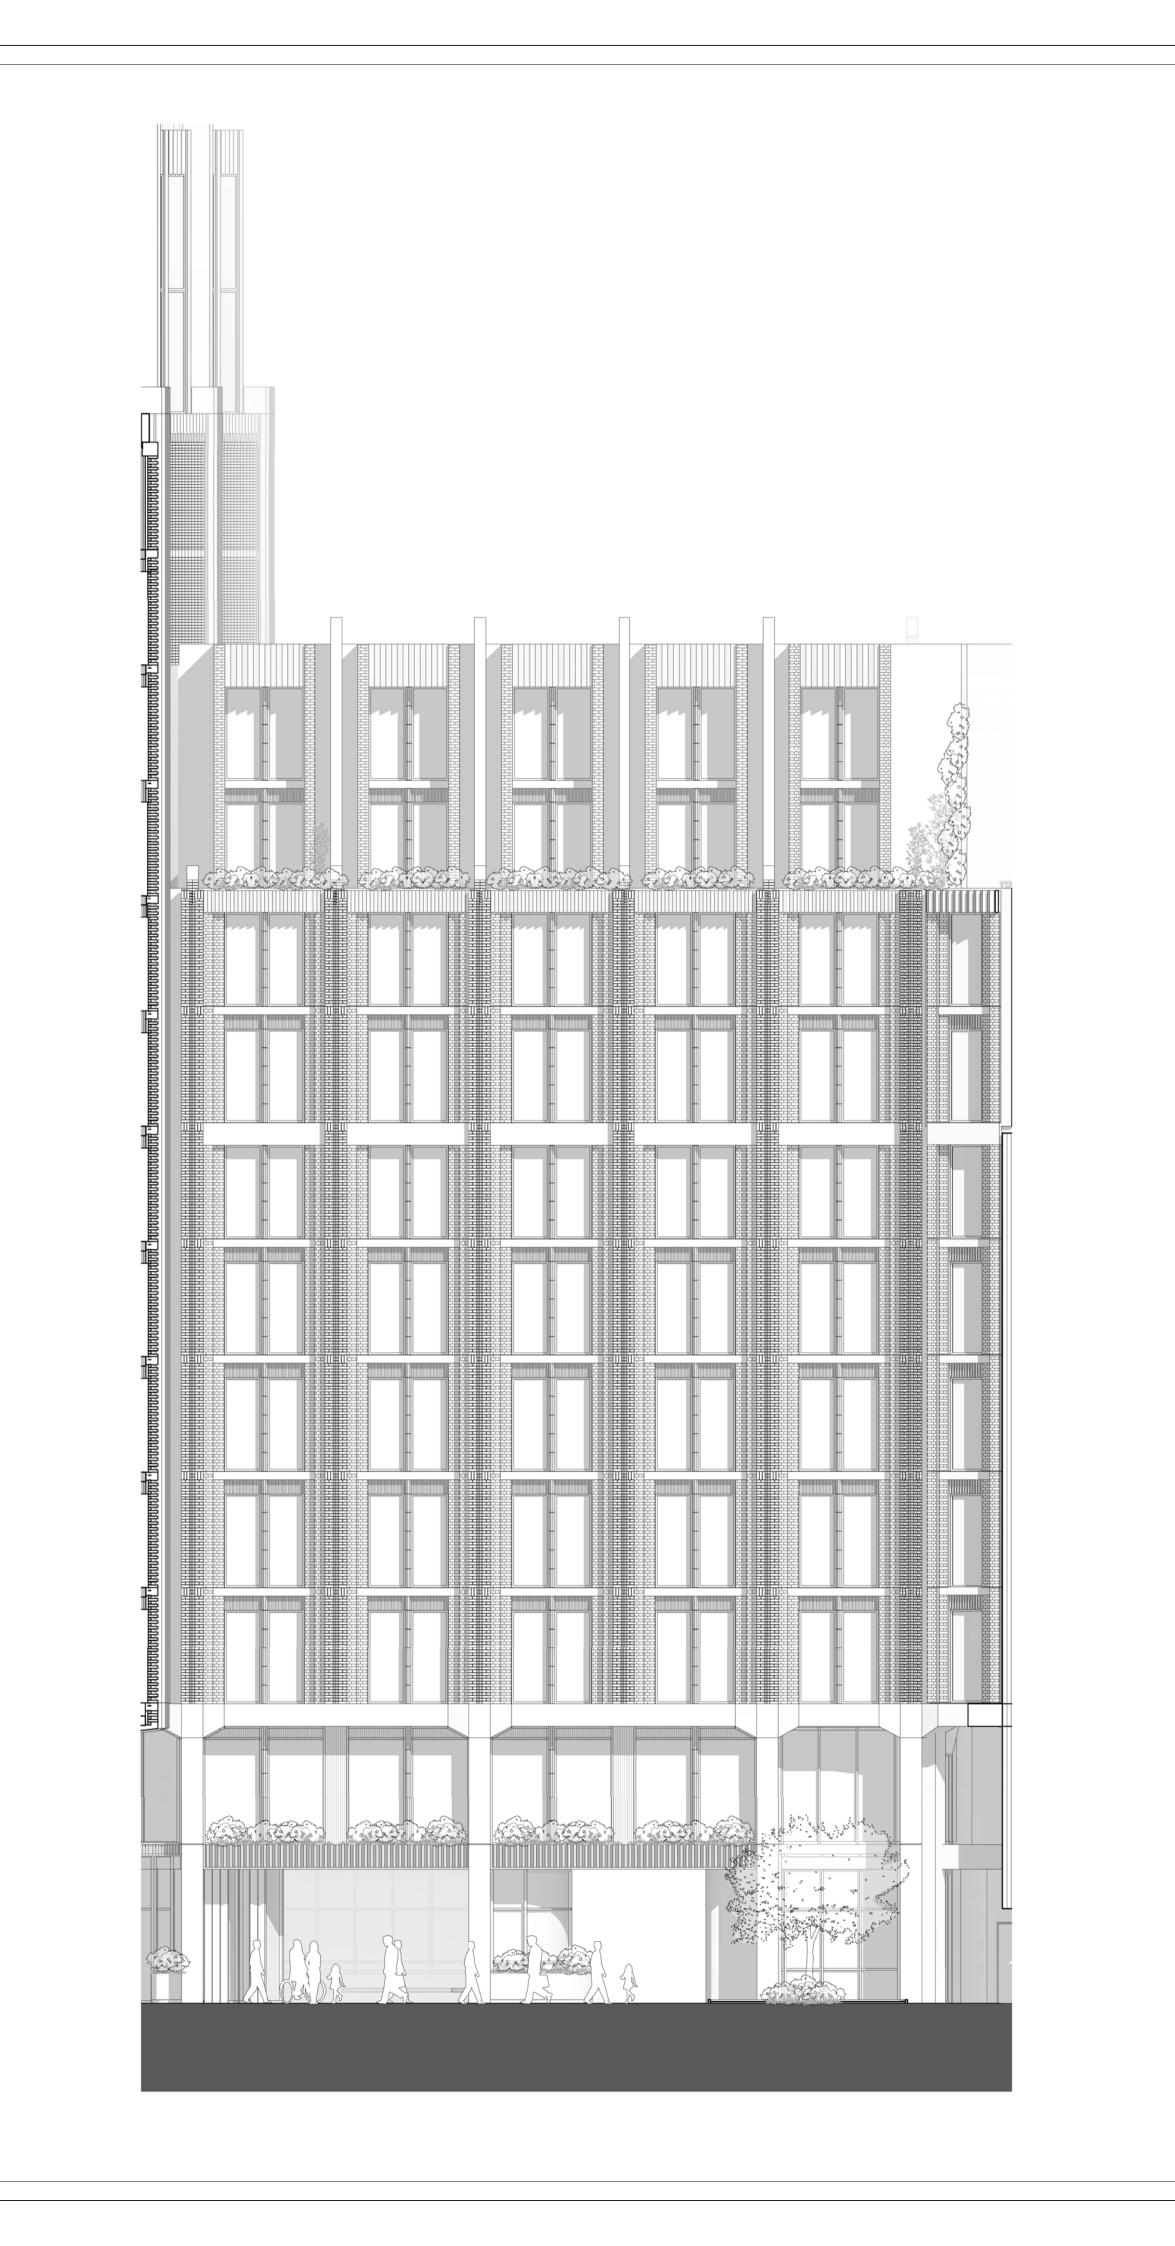

CDM risks relevant to this drawing:

Courtyard furniture and planter design is indicative only and subject to design development.

Artwork facades to be developed

Greenery

Artwork

P01 20.04.20 Planning Issue
Rev. Date Description

PL - Planning

1 Oliver's Yard 55-71 City Road London EC1Y 1HQ 0207 833 8533 orms@orms.co.uk orms.co.uk

Project:
The Former Central St. Martin's Site

Drawing title:
Proposed Planning West Courtyard Elevation