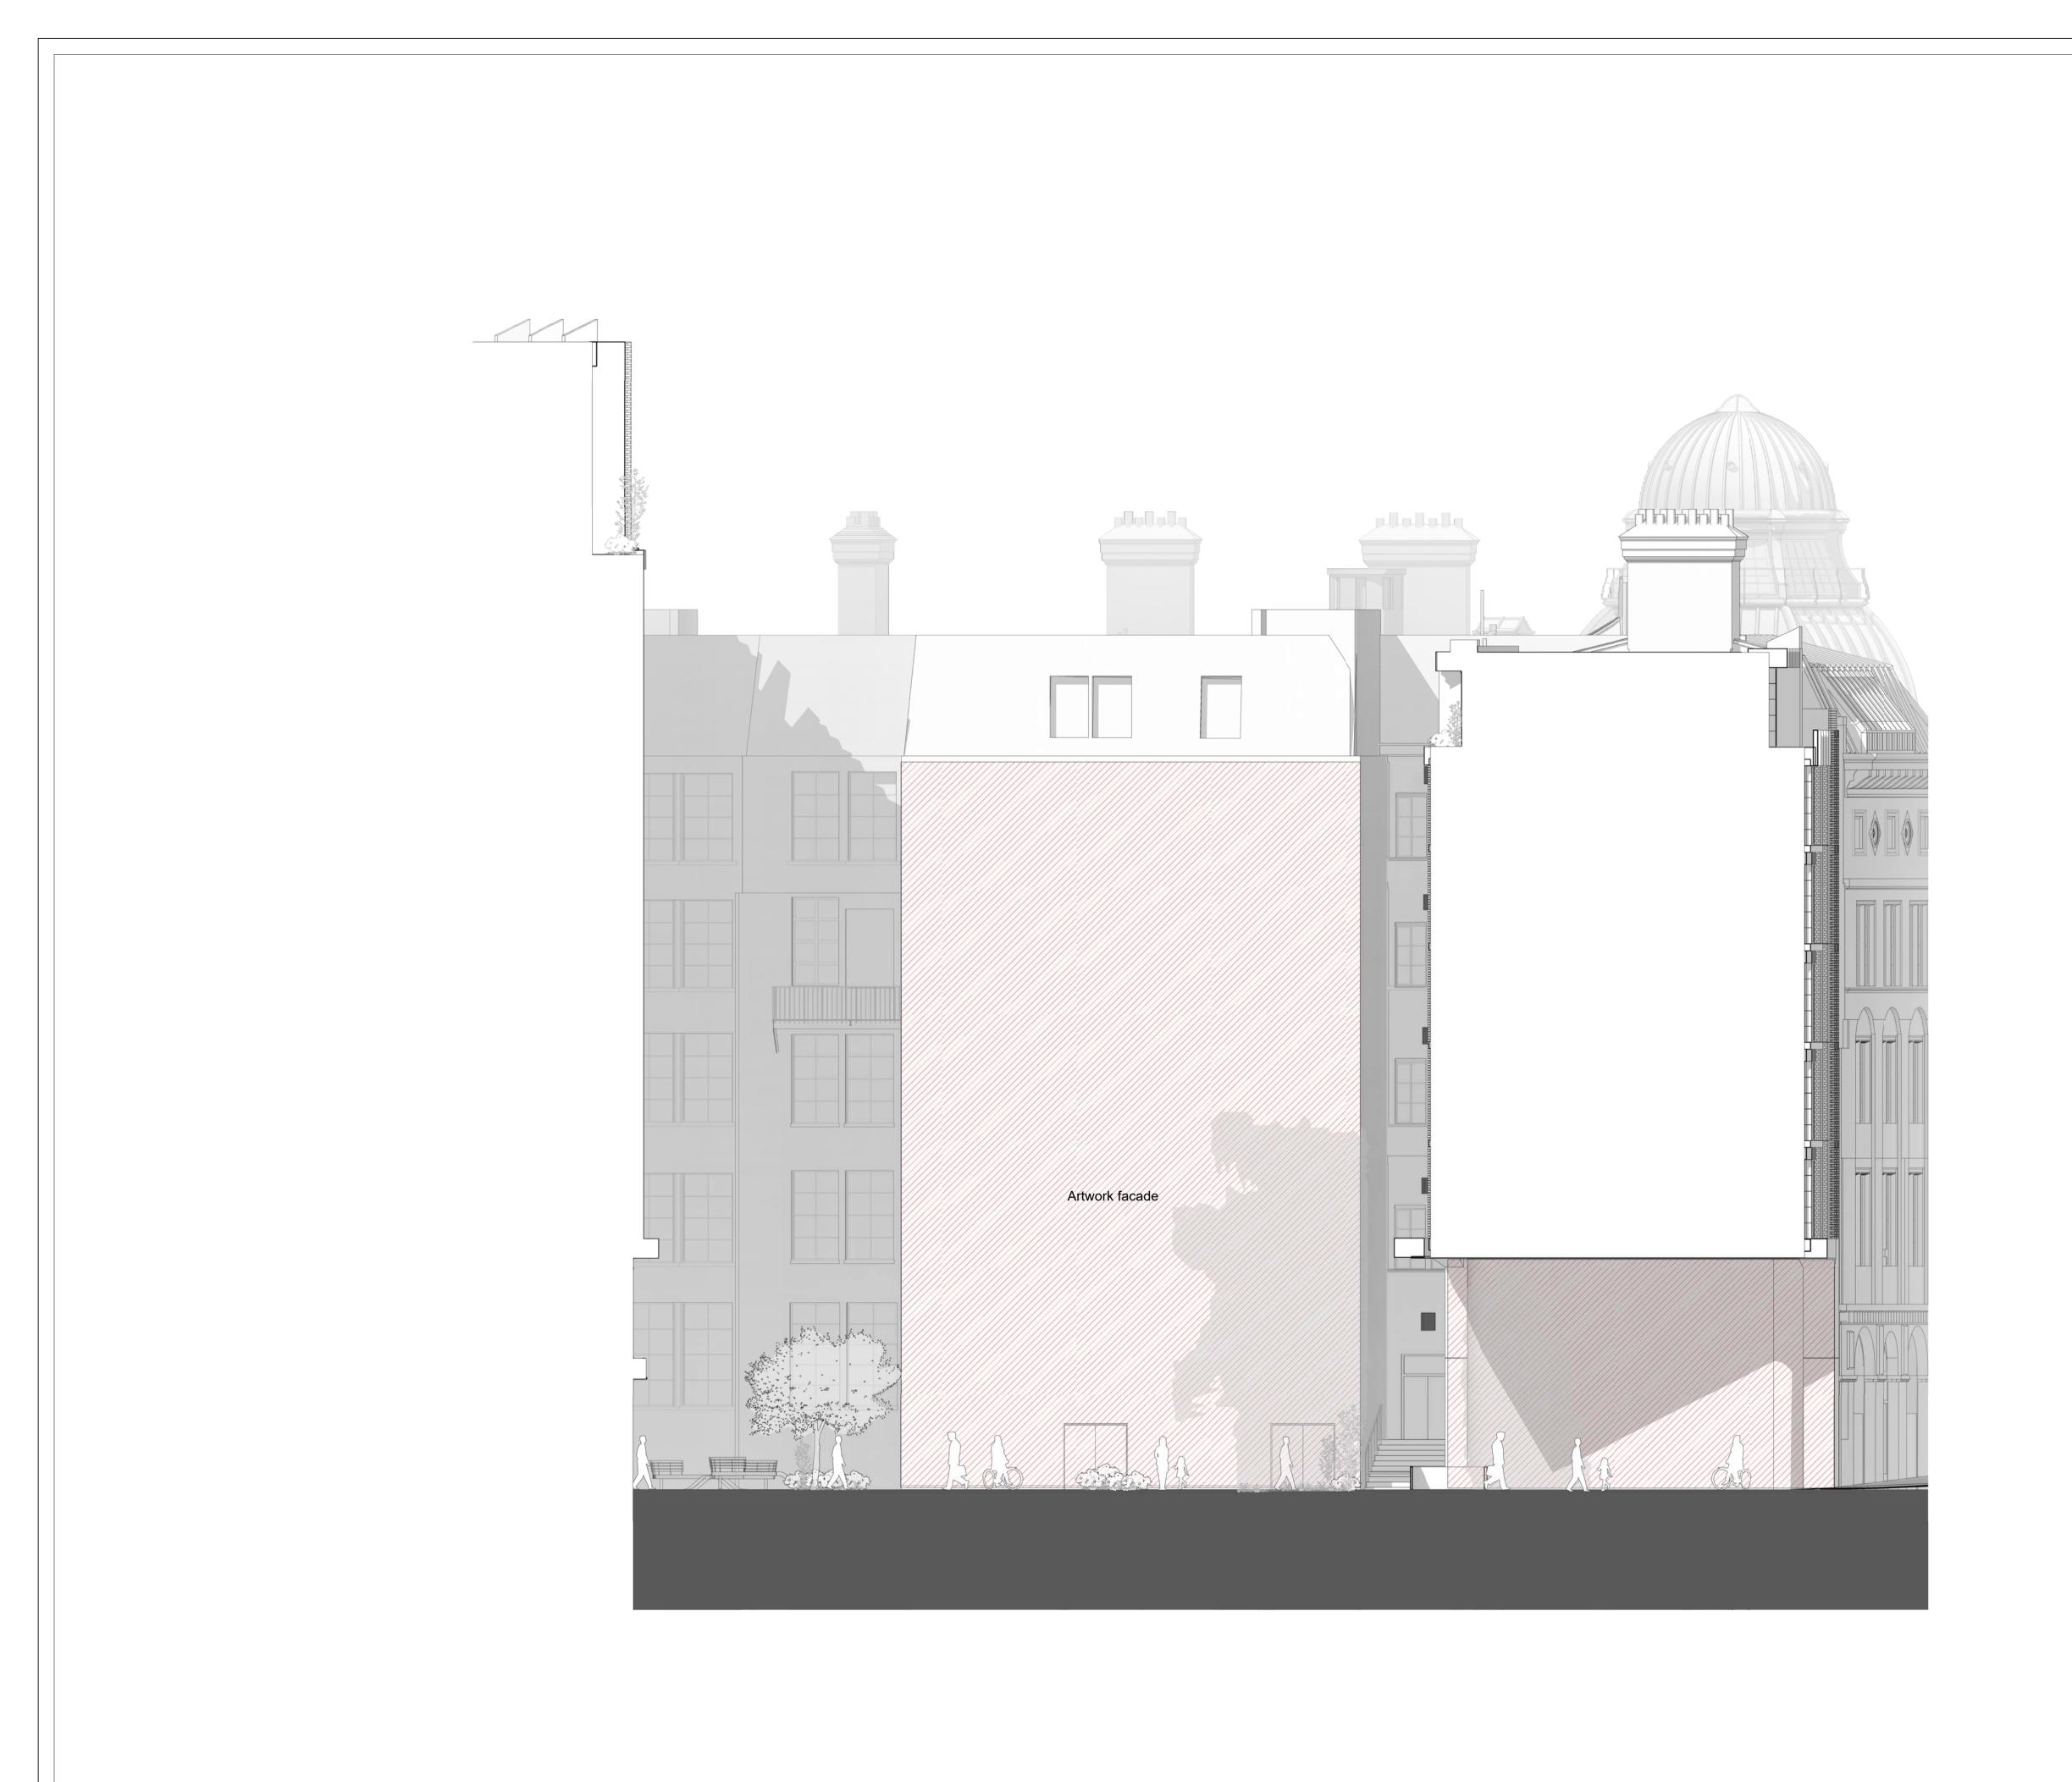

CDM risks relevant to this drawing:

Courtyard furniture and planter design is indicative only and subject to design development.

Artwork facades to be developed

Greenery

Artwork

P01 20.04.20 Planning Issue
Rev. Date Description

PL - Planning

1 Oliver's Yard 55-71 City Road London EC1Y 1HQ 0207 833 8533 orms@orms.co.uk orms.co.uk

Project:
The Former Central St. Martin's Site

Drawing title:
Proposed Planning West Courtyard Elevation