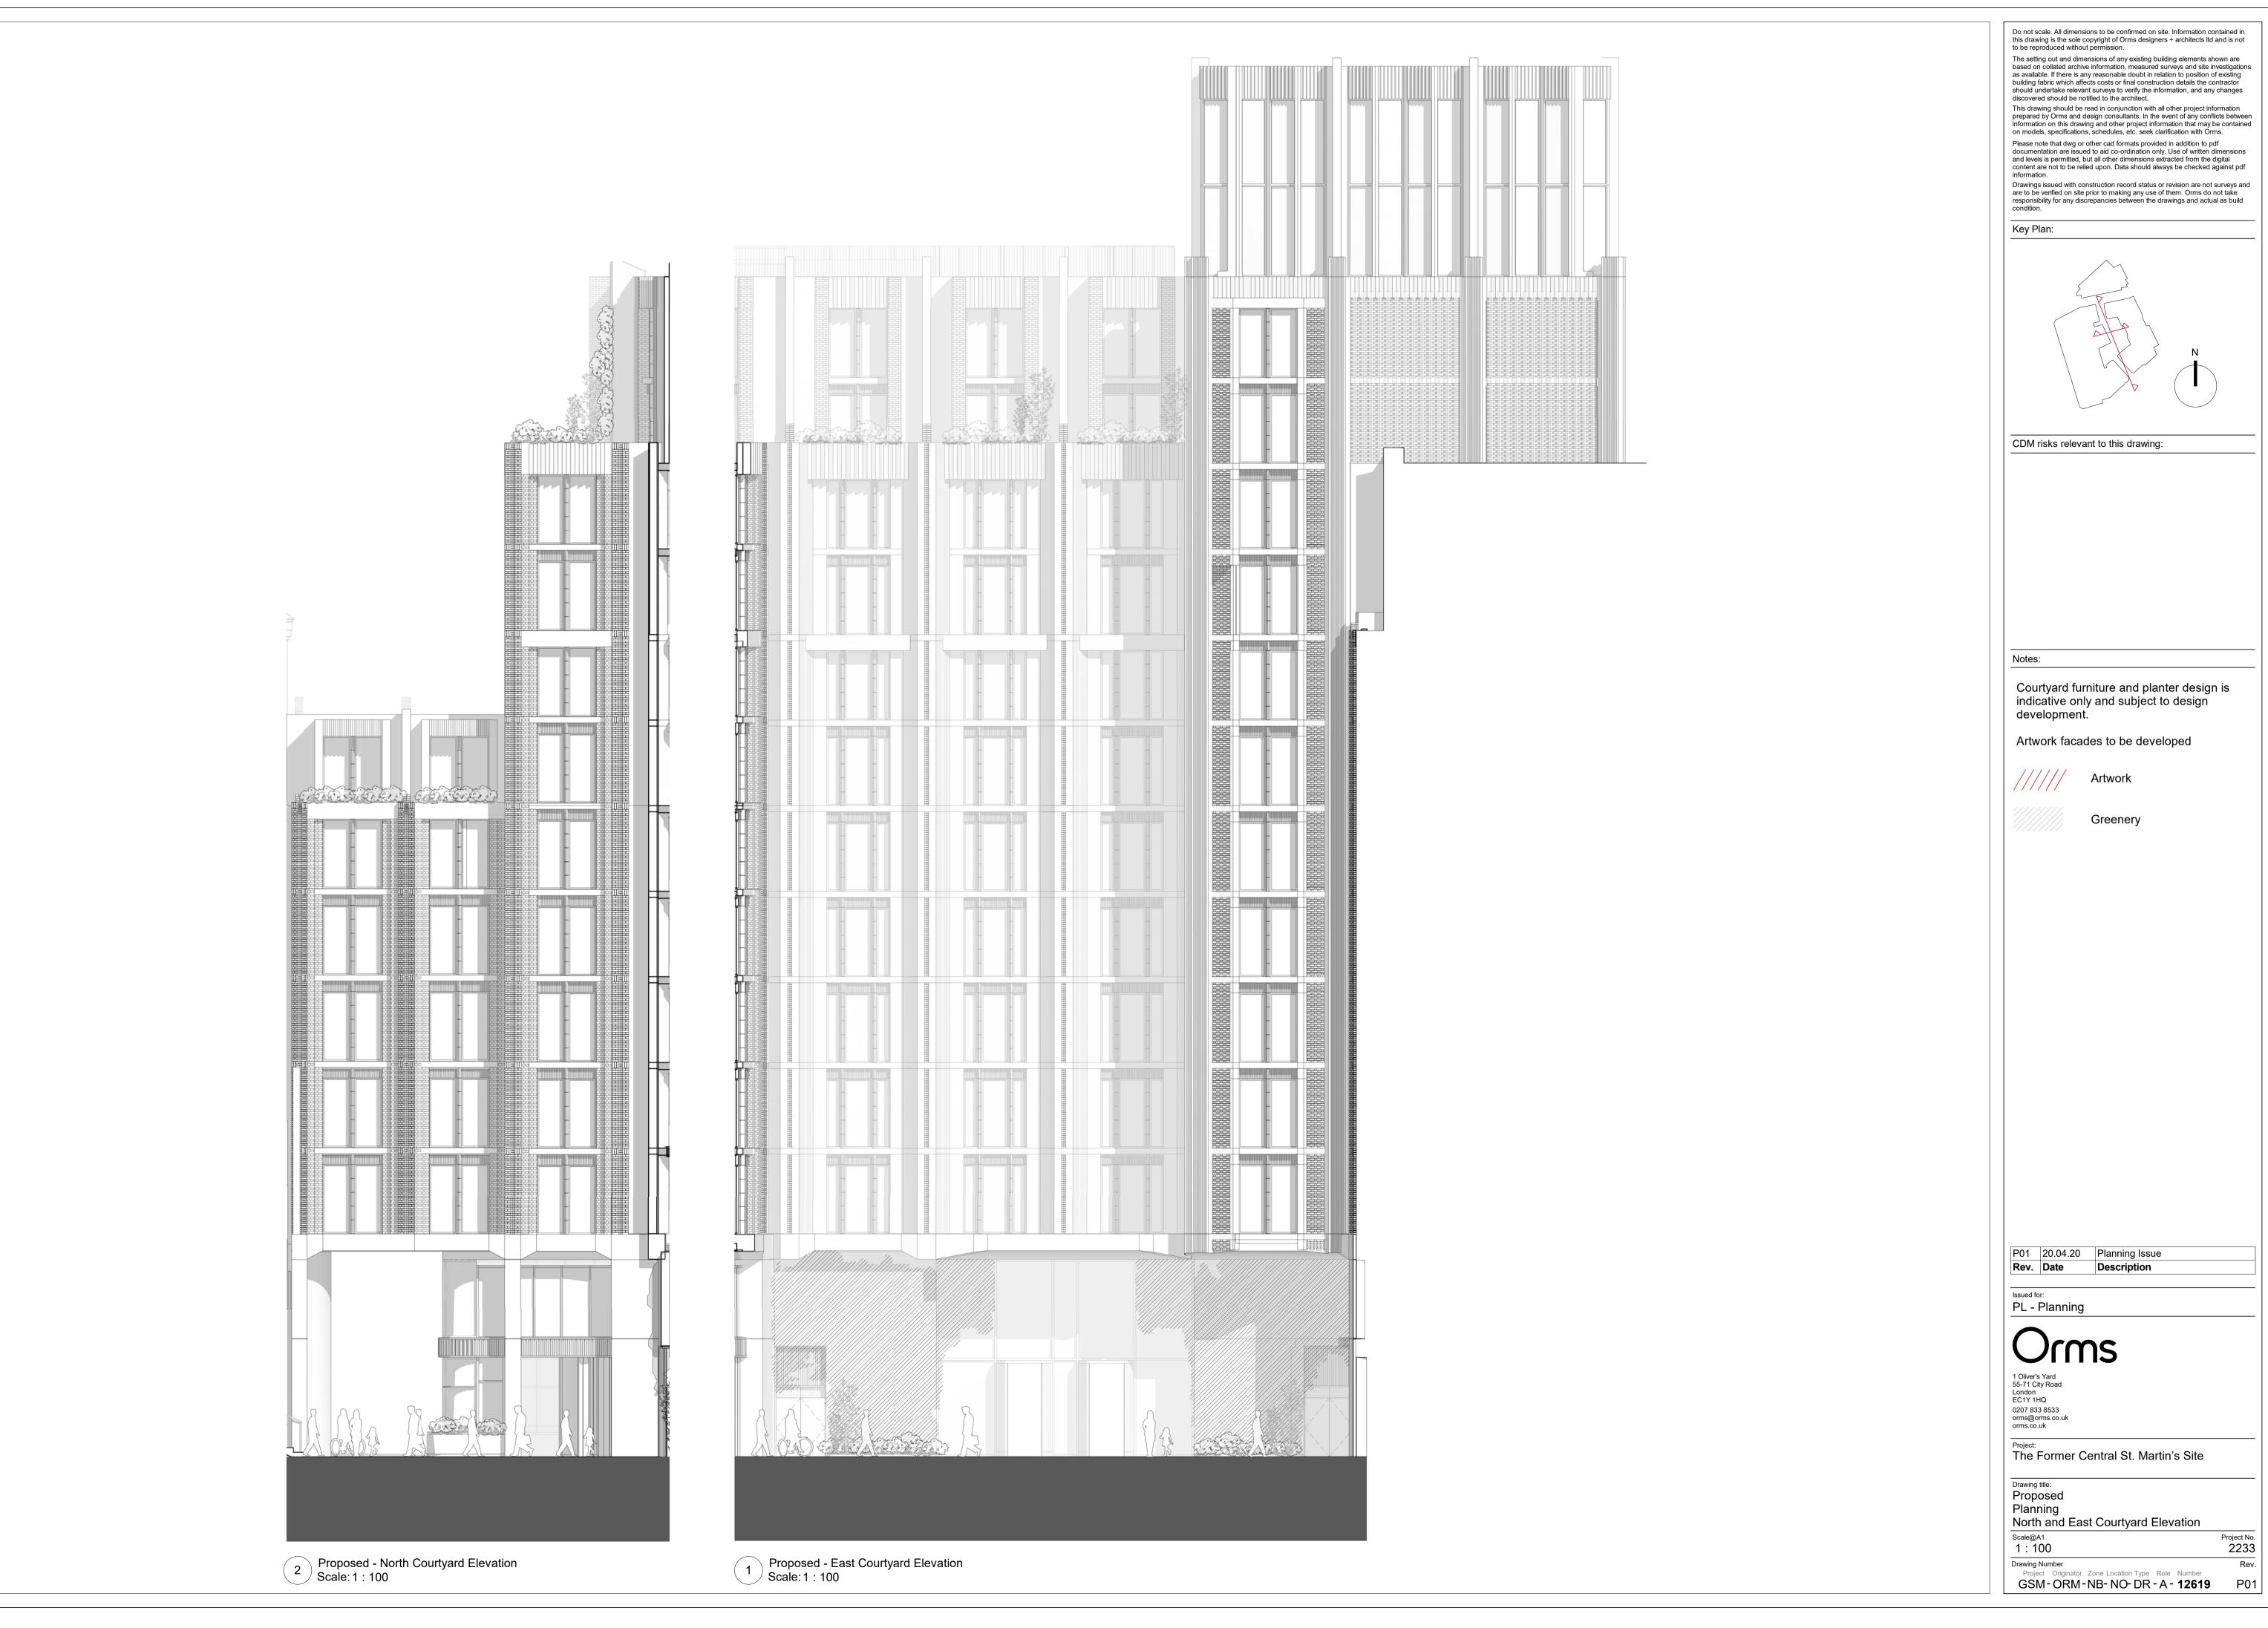

Key Plan:

CDM risks relevant to this drawing:

Courtyard furniture and planter design is indicative only and subject to design development.

Artwork facades to be developed

Greenery

Artwork

P01 20.04.20 Planning Issue Rev. Date Description

PL - Planning

1 Oliver's Yard 55-71 City Road London EC1Y 1HQ 0207 833 8533 orms@orms.co.uk orms.co.uk

Project:
The Former Central St. Martin's Site

Proposed Planning South Courtyard Elevation

Project No. 2233 Scale@A1 1:100