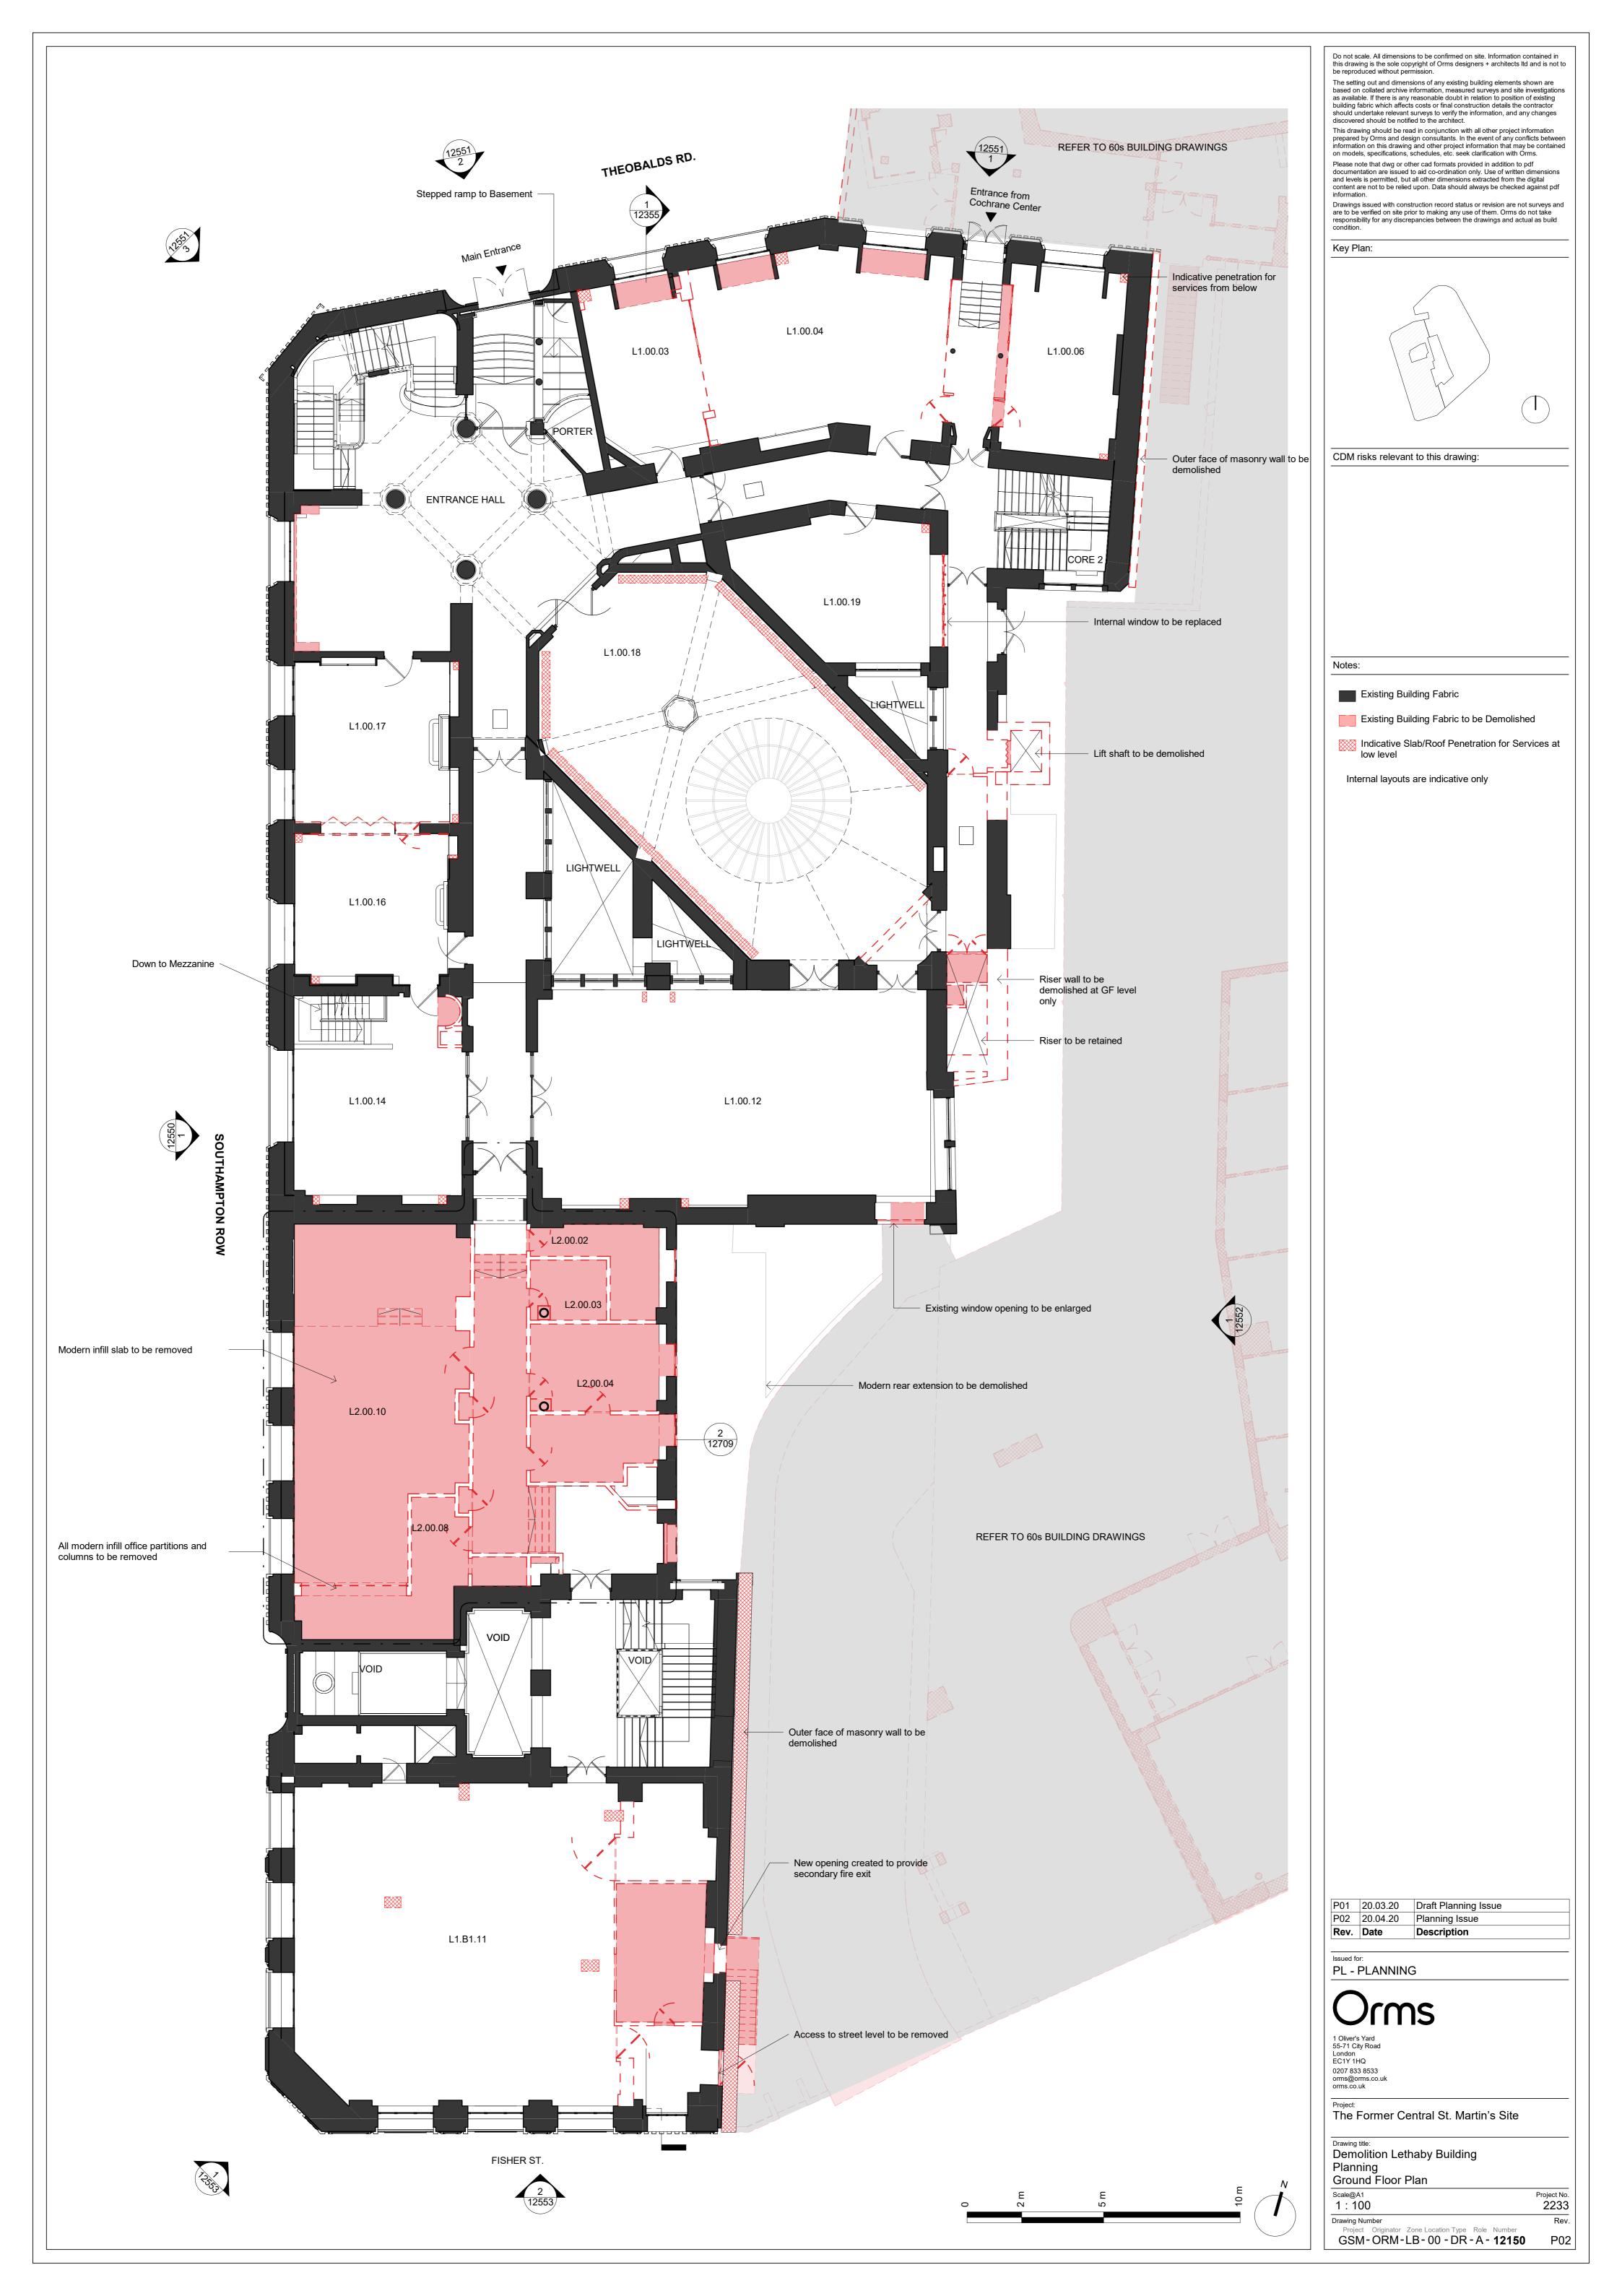

Indicative Slab/Roof Penetration for Services at

Do not scale. All dimensions to be confirmed on site. Information contained in this drawing is the sole copyright of Orms designers + architects ltd and is not to be reproduced without permission

| CDM risks relevant to this drawing: |  |
|-------------------------------------|--|
|                                     |  |

| es:                                                        |
|------------------------------------------------------------|
| Existing Building Fabric                                   |
| Existing Building Fabric to be Demolished                  |
| Indicative Slab/Roof Penetration for Services at low level |
| Internal layouts are indicative only                       |
|                                                            |

Rev.

SOUTHAMPTON ROW

Do not scale. All dimensions to be confirmed on site. Information contained in this drawing is the sole copyright of Orms designers + architects ltd and is not to