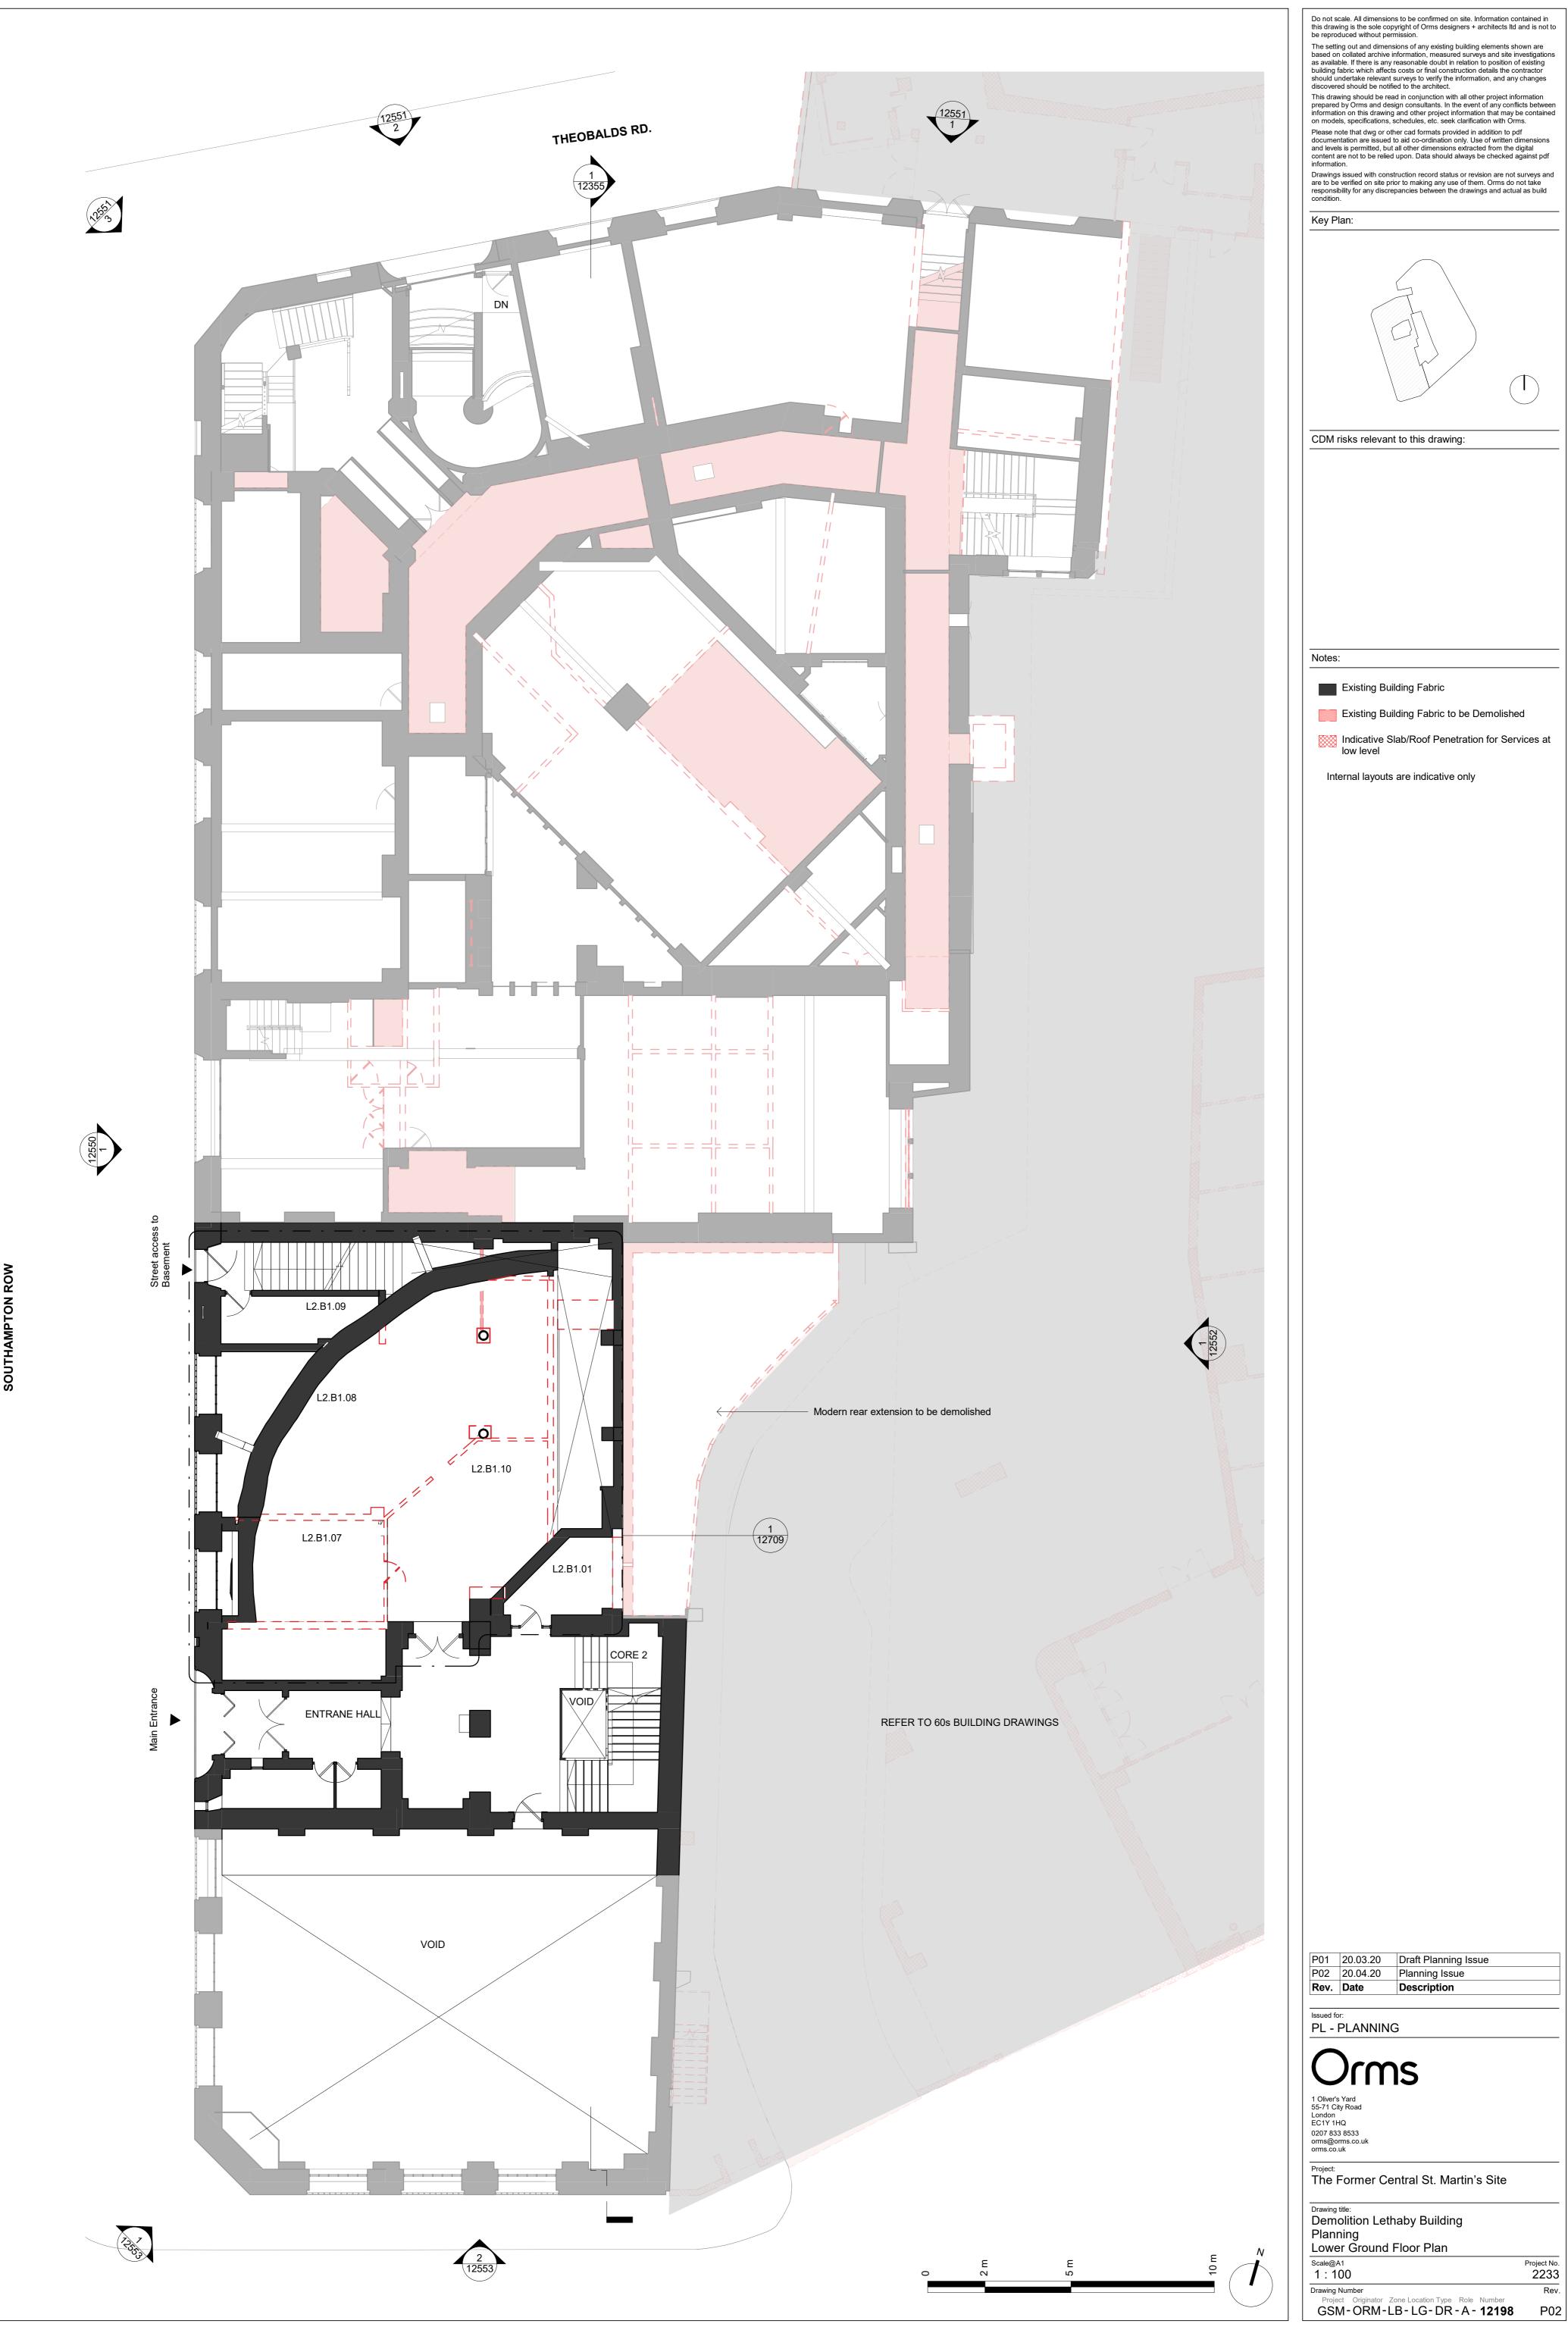

| CDM risks relevant to this drawing: |  |
|-------------------------------------|--|
|                                     |  |

| es:                                                        |
|------------------------------------------------------------|
| Existing Building Fabric                                   |
| Existing Building Fabric to be Demolished                  |
| Indicative Slab/Roof Penetration for Services at low level |
| Internal layouts are indicative only                       |
|                                                            |

Rev.

SOUTHAMPTON ROW

Do not scale. All dimensions to be confirmed on site. Information contained in this drawing is the sole copyright of Orms designers + architects ltd and is not to