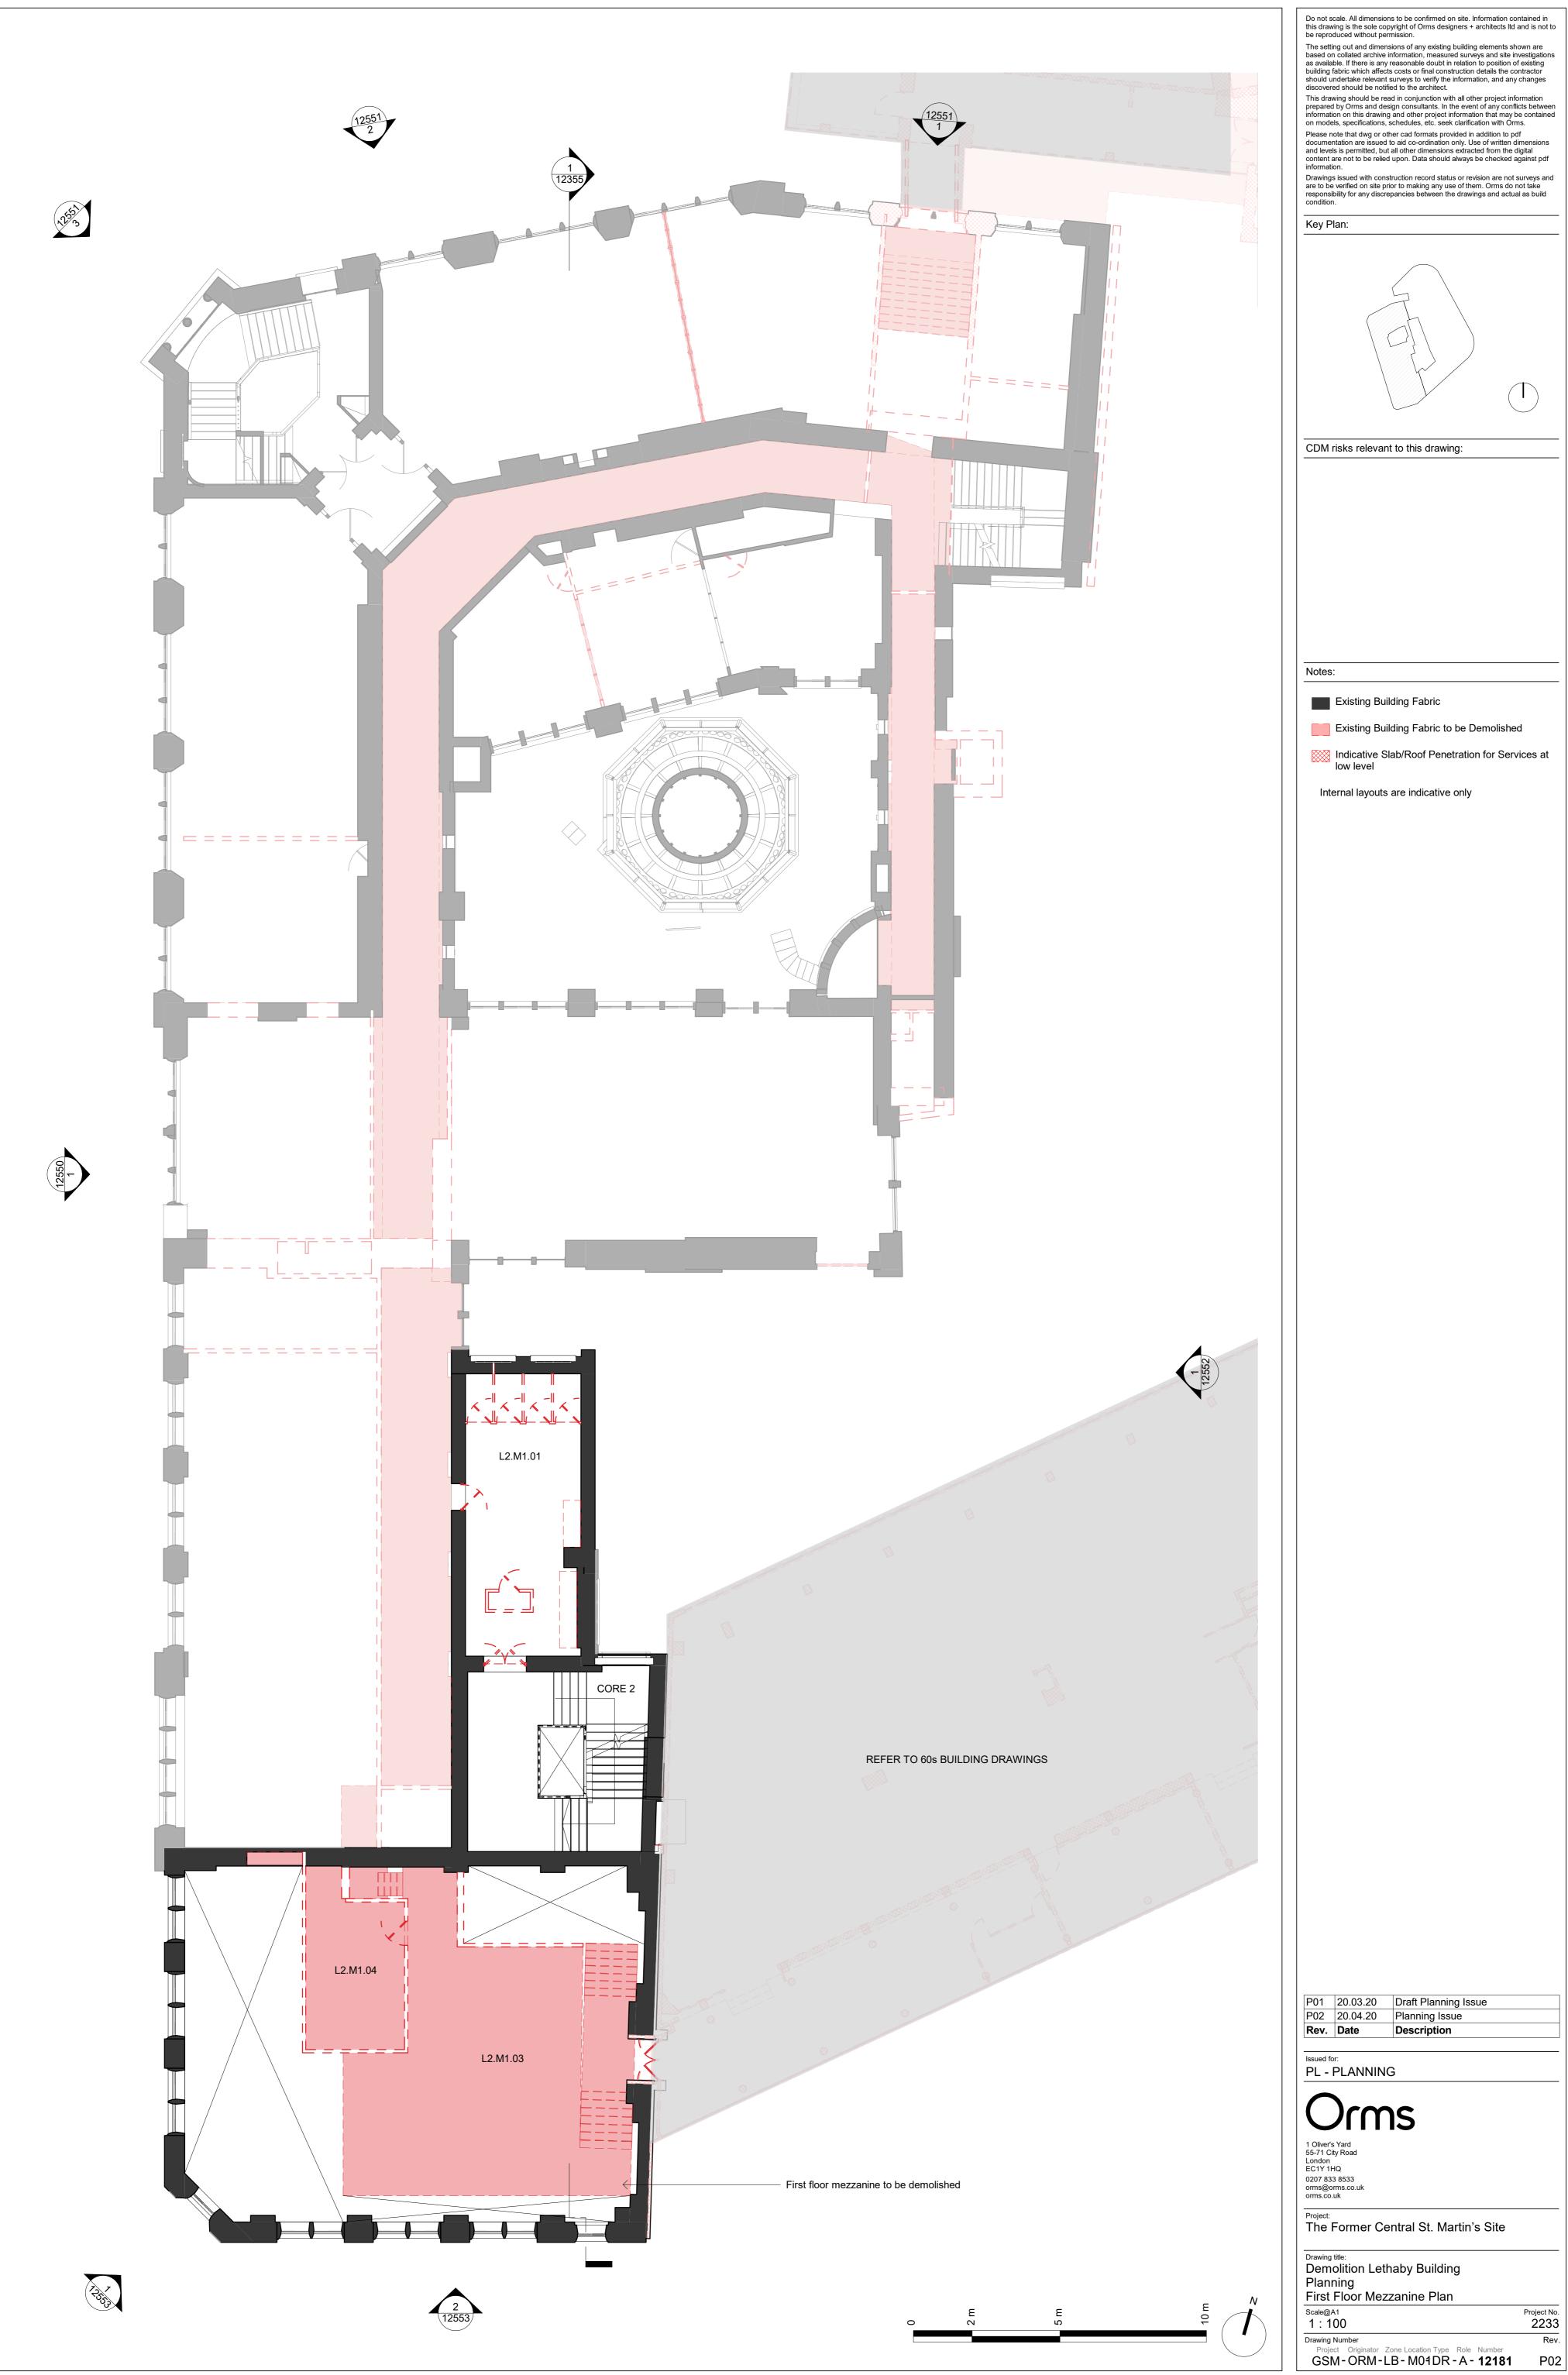

| CDM risks relevant to this drawing: |  |
|-------------------------------------|--|
|                                     |  |

| es:                                                        |
|------------------------------------------------------------|
| Existing Building Fabric                                   |
| Existing Building Fabric to be Demolished                  |
| Indicative Slab/Roof Penetration for Services at low level |
| Internal layouts are indicative only                       |
|                                                            |