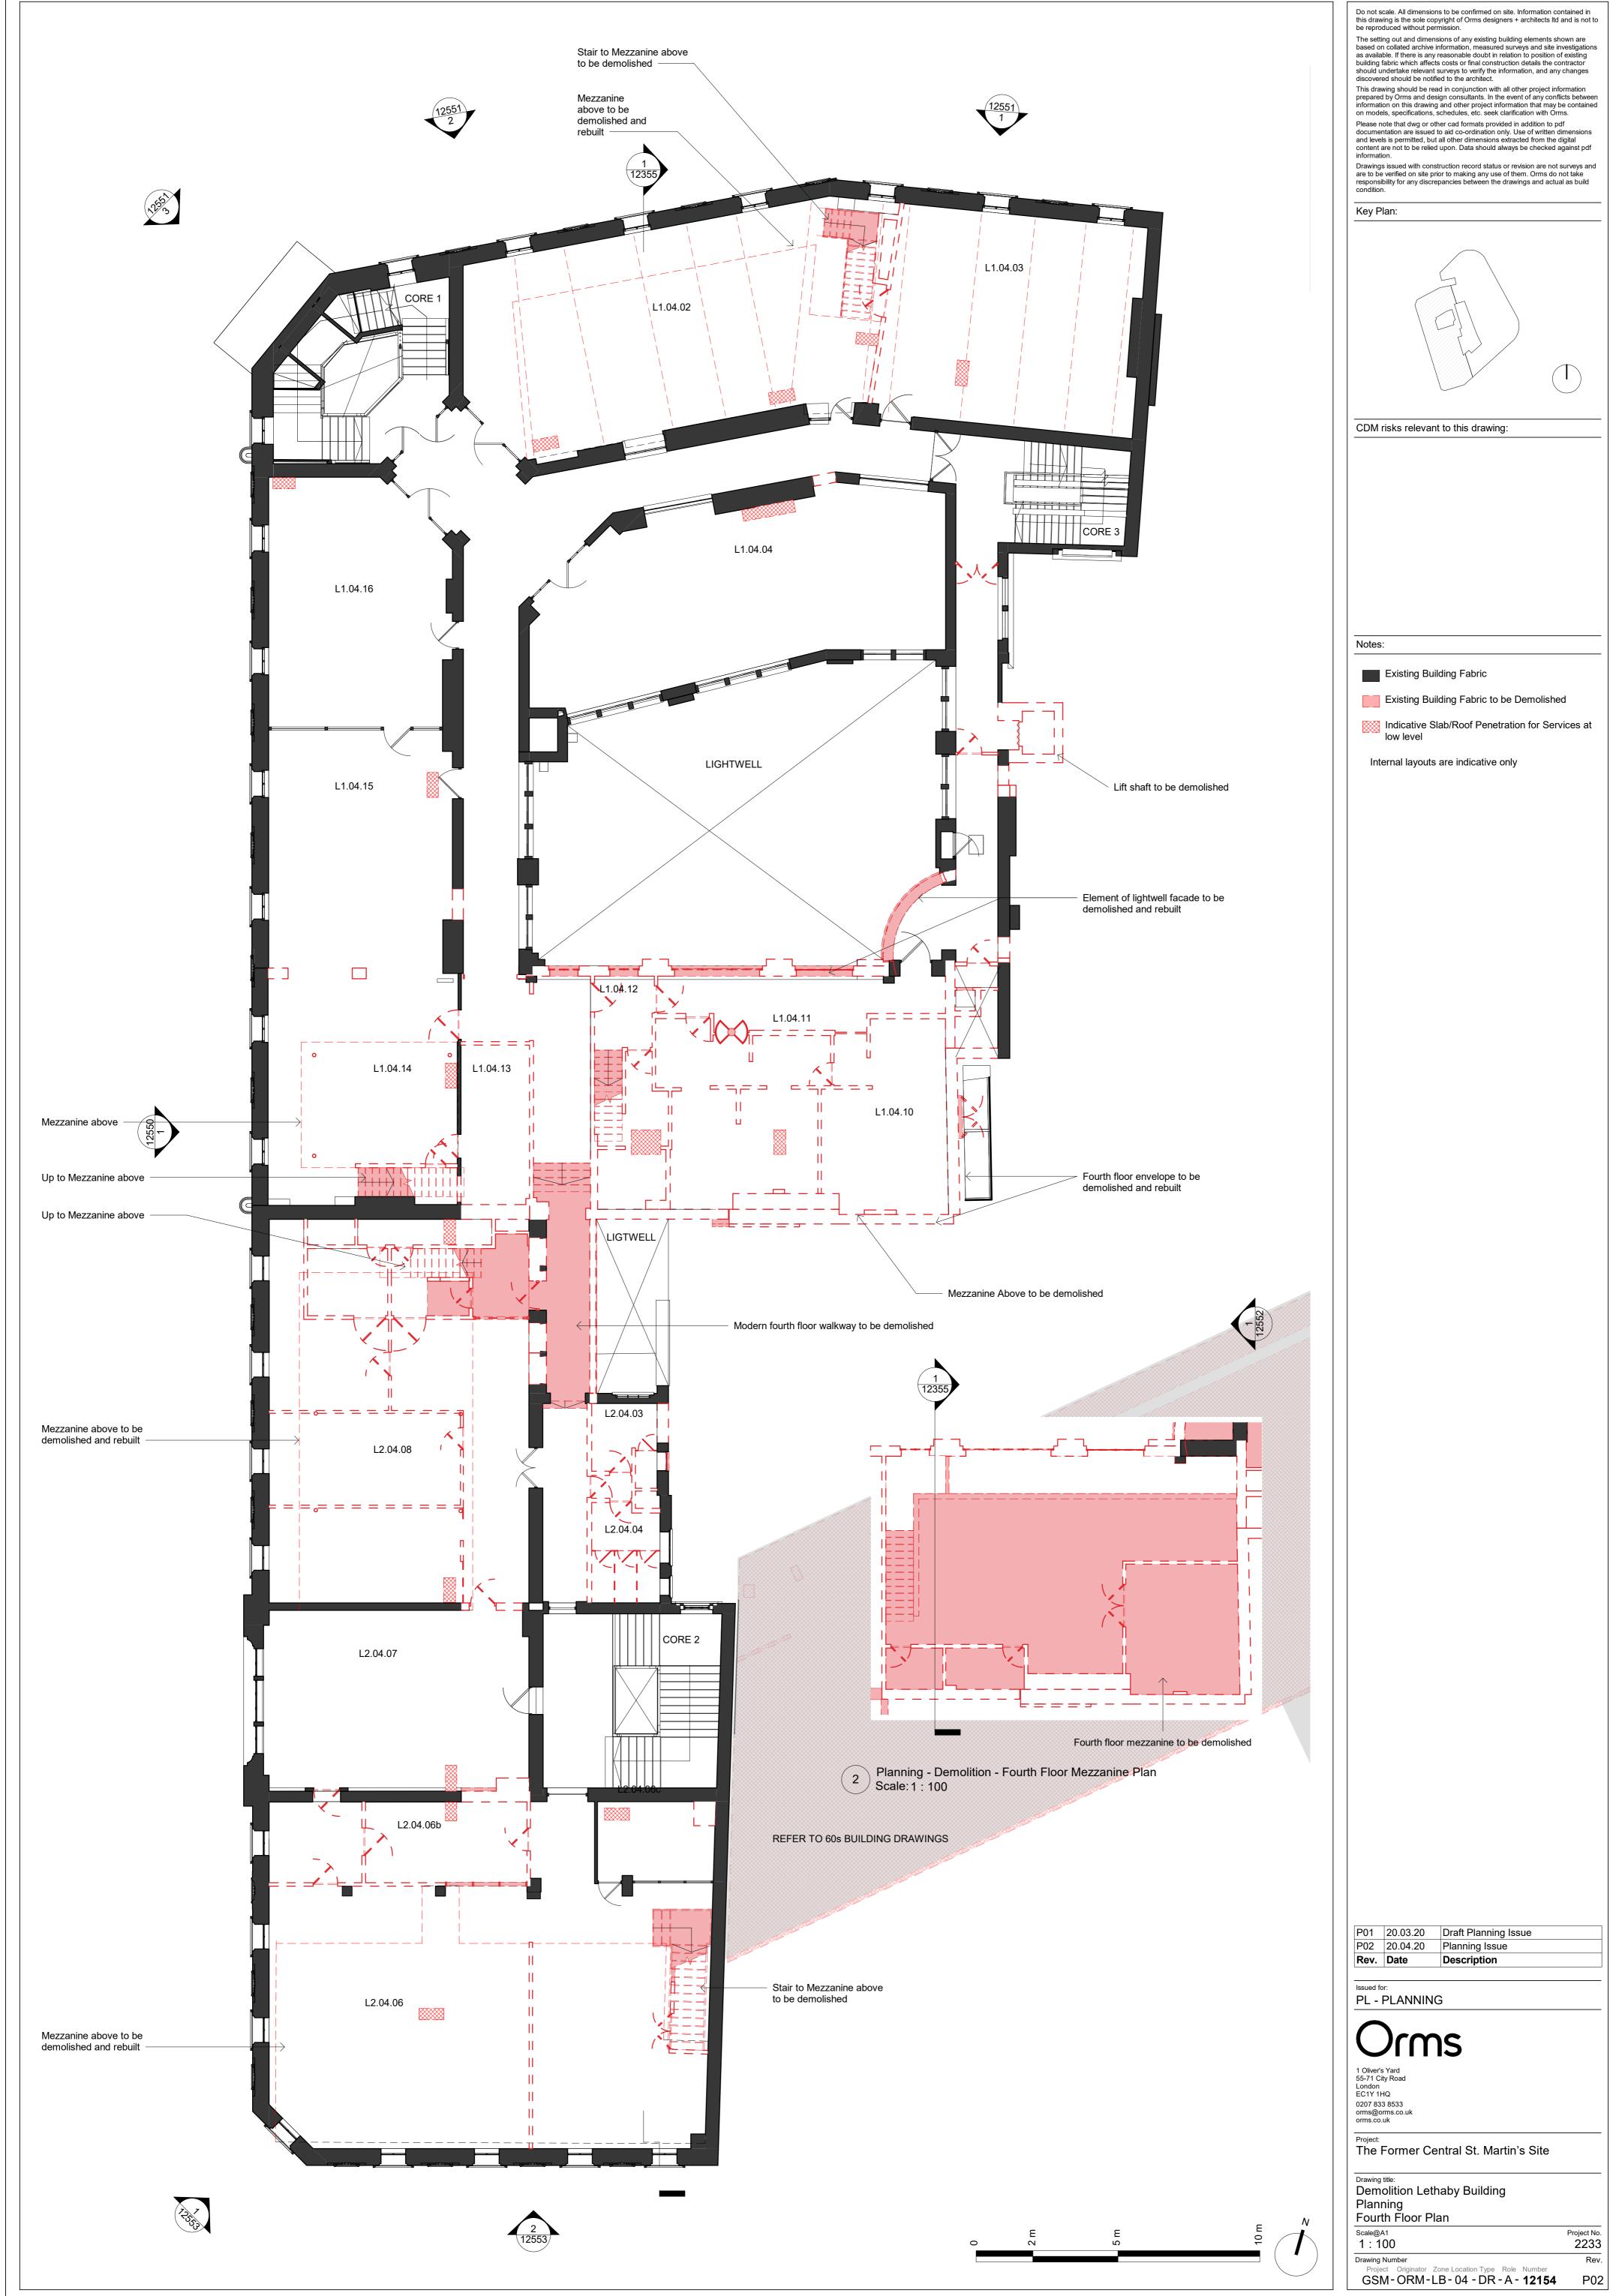

| CDM risks relevant to this drawing: |  |
|-------------------------------------|--|
|                                     |  |

| es:                                                        |
|------------------------------------------------------------|
| Existing Building Fabric                                   |
| Existing Building Fabric to be Demolished                  |
| Indicative Slab/Roof Penetration for Services at low level |
| Internal layouts are indicative only                       |
|                                                            |