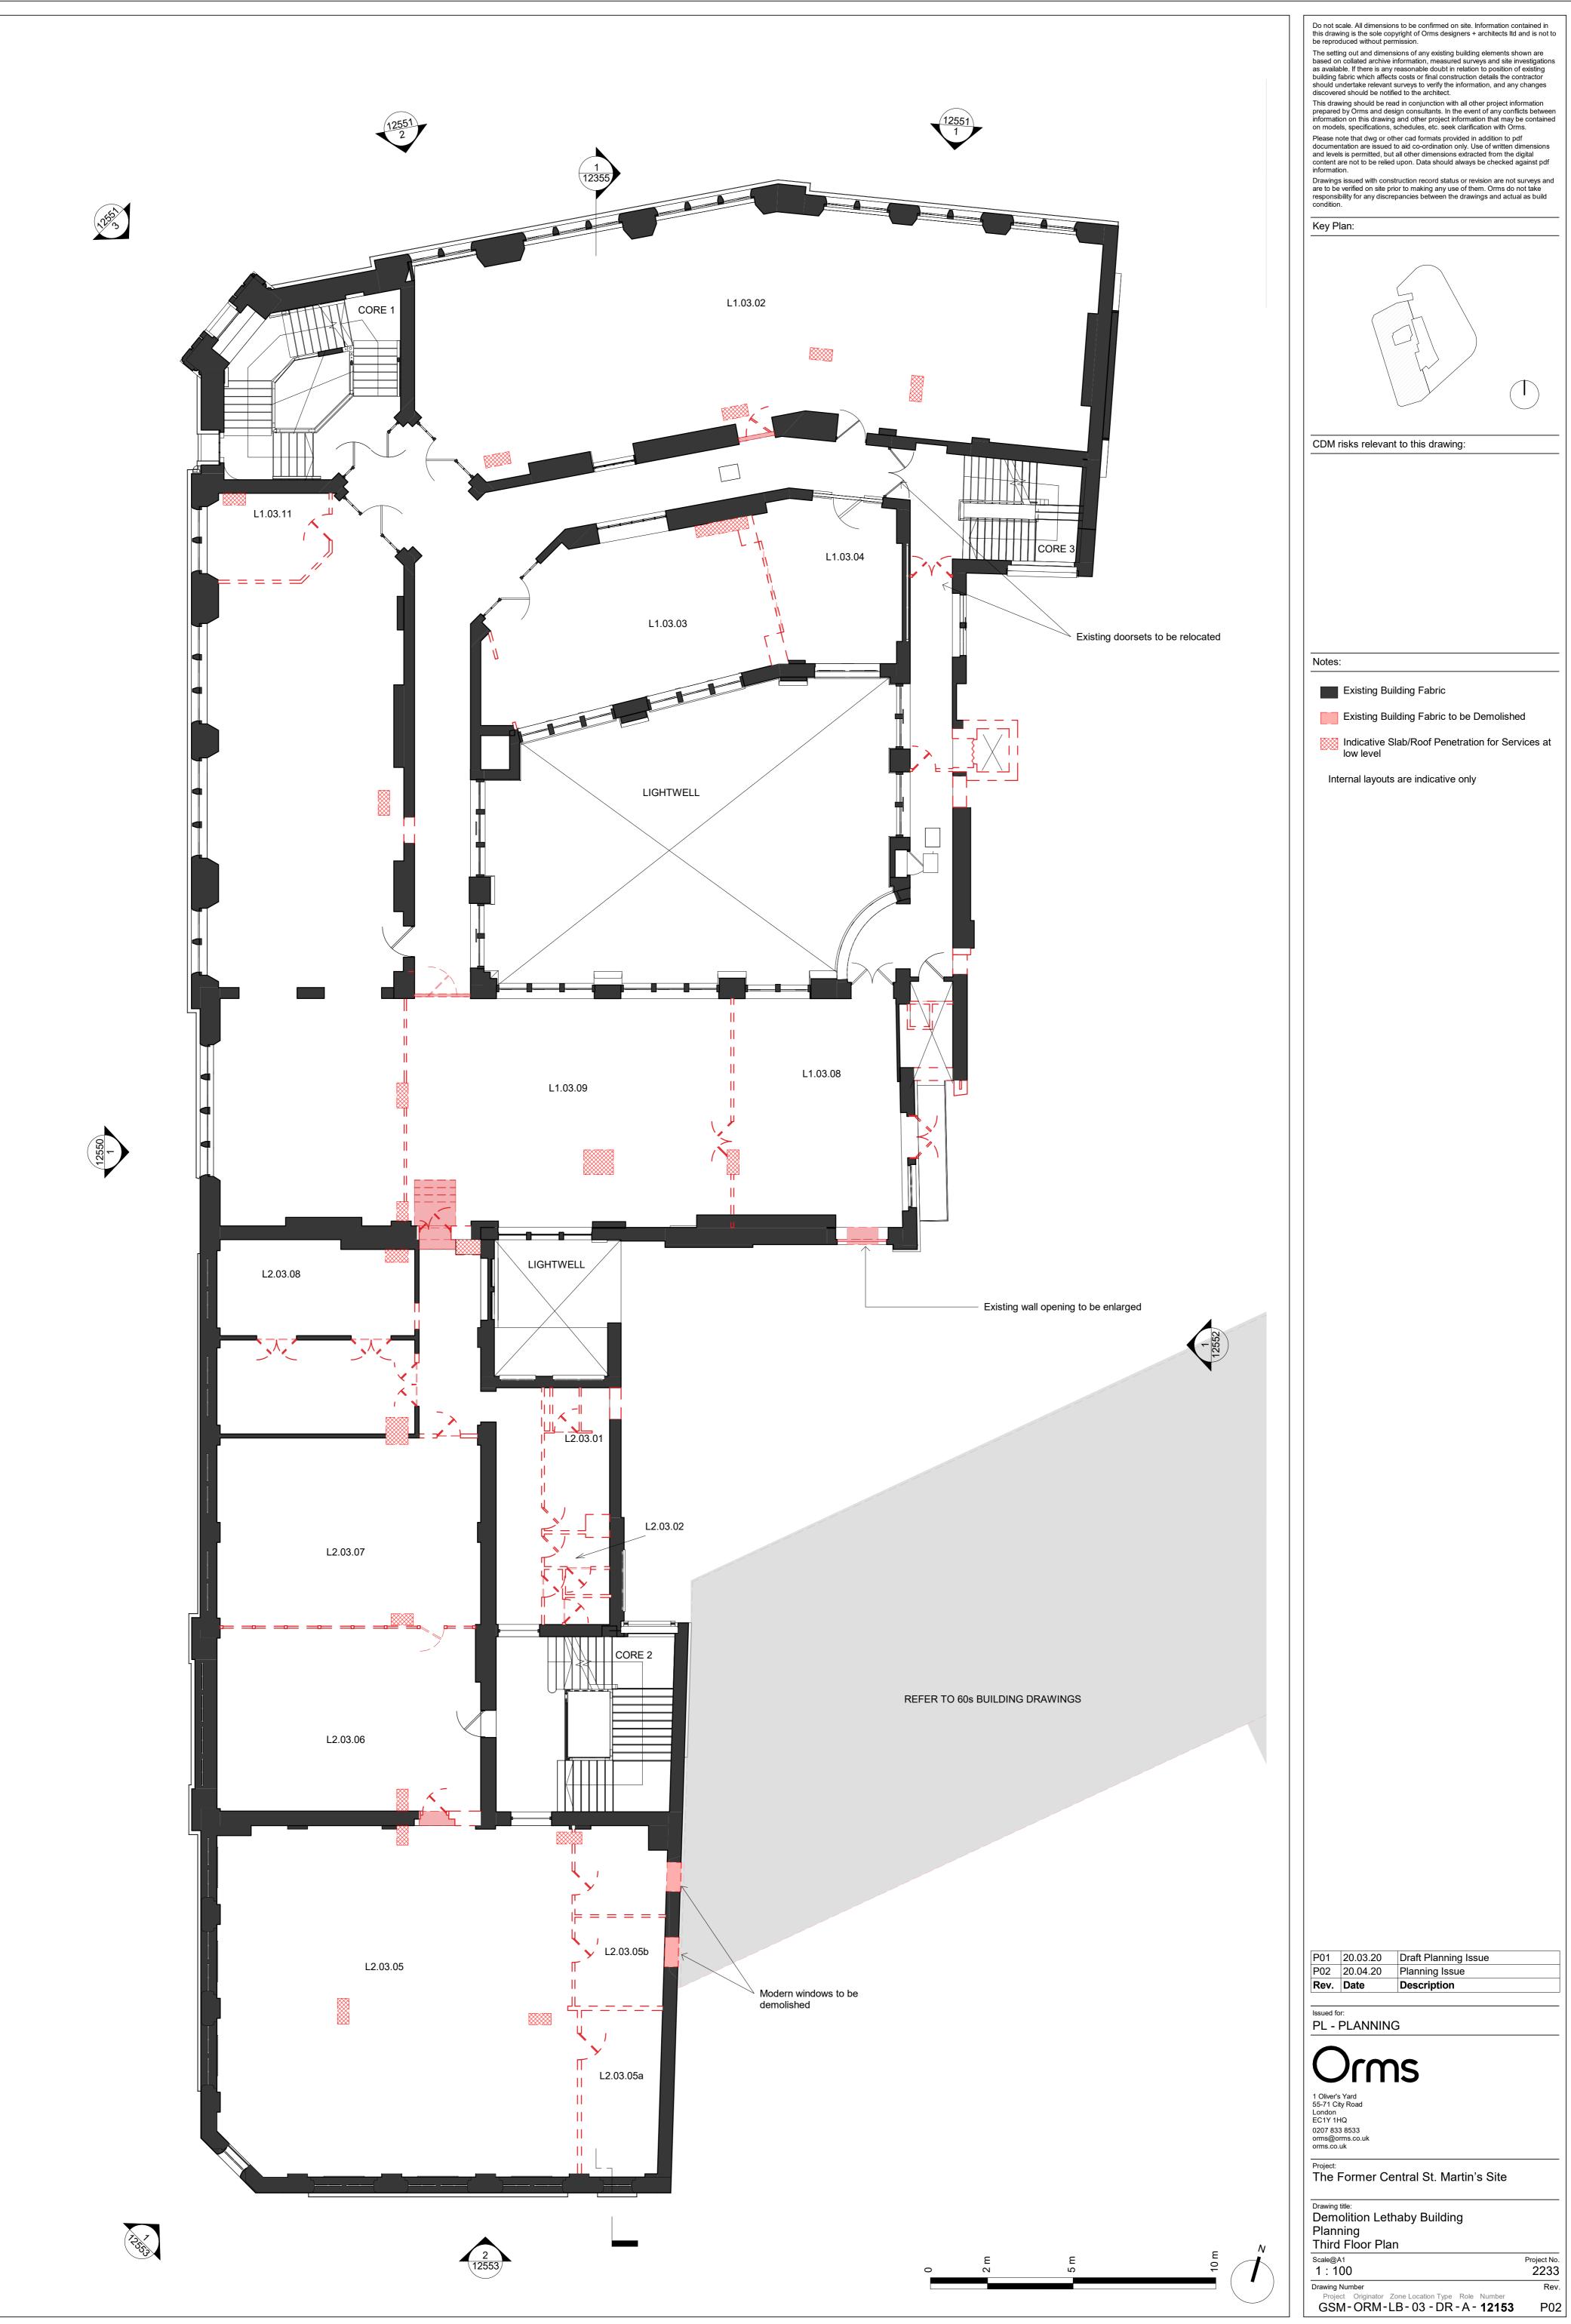

| CDM risks relevant to this drawing: |  |
|-------------------------------------|--|
|                                     |  |

| es:                                                        |
|------------------------------------------------------------|
| Existing Building Fabric                                   |
| Existing Building Fabric to be Demolished                  |
| Indicative Slab/Roof Penetration for Services at low level |
| Internal layouts are indicative only                       |
|                                                            |