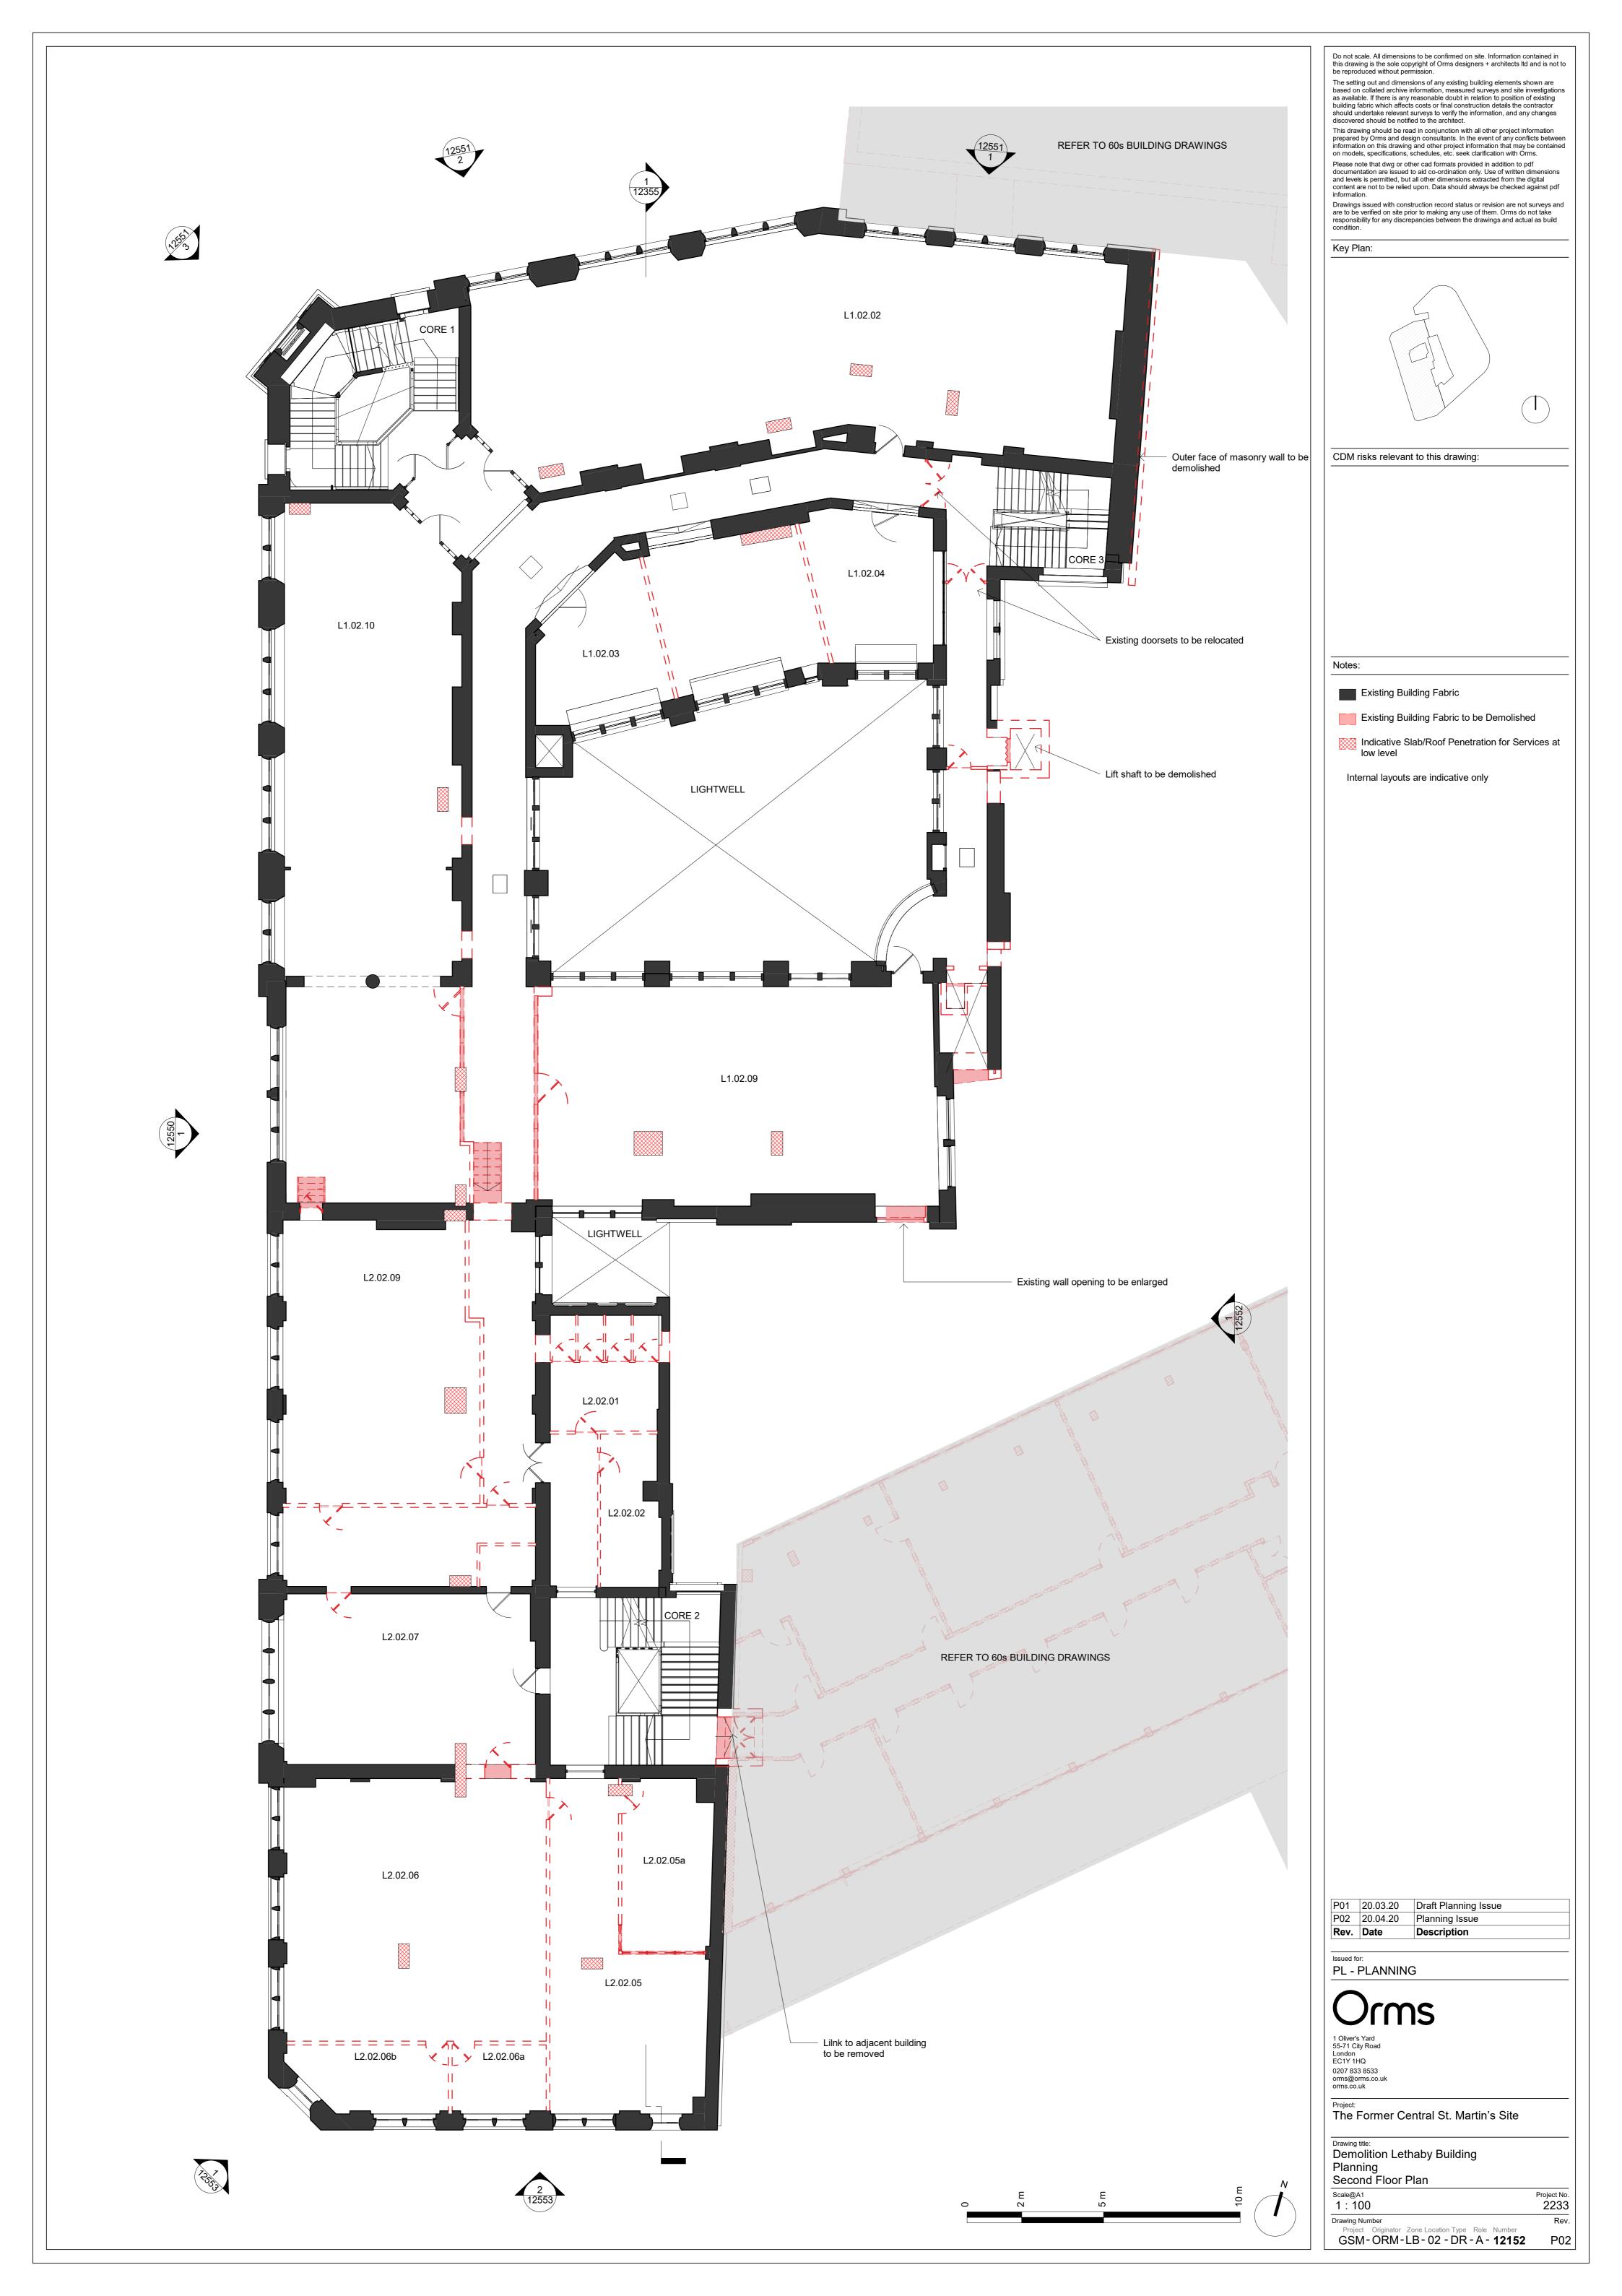

| CDM risks relevant to this drawing: |  |
|-------------------------------------|--|
|                                     |  |

| es:                                                        |
|------------------------------------------------------------|
| Existing Building Fabric                                   |
| Existing Building Fabric to be Demolished                  |
| Indicative Slab/Roof Penetration for Services at low level |
| Internal layouts are indicative only                       |
|                                                            |