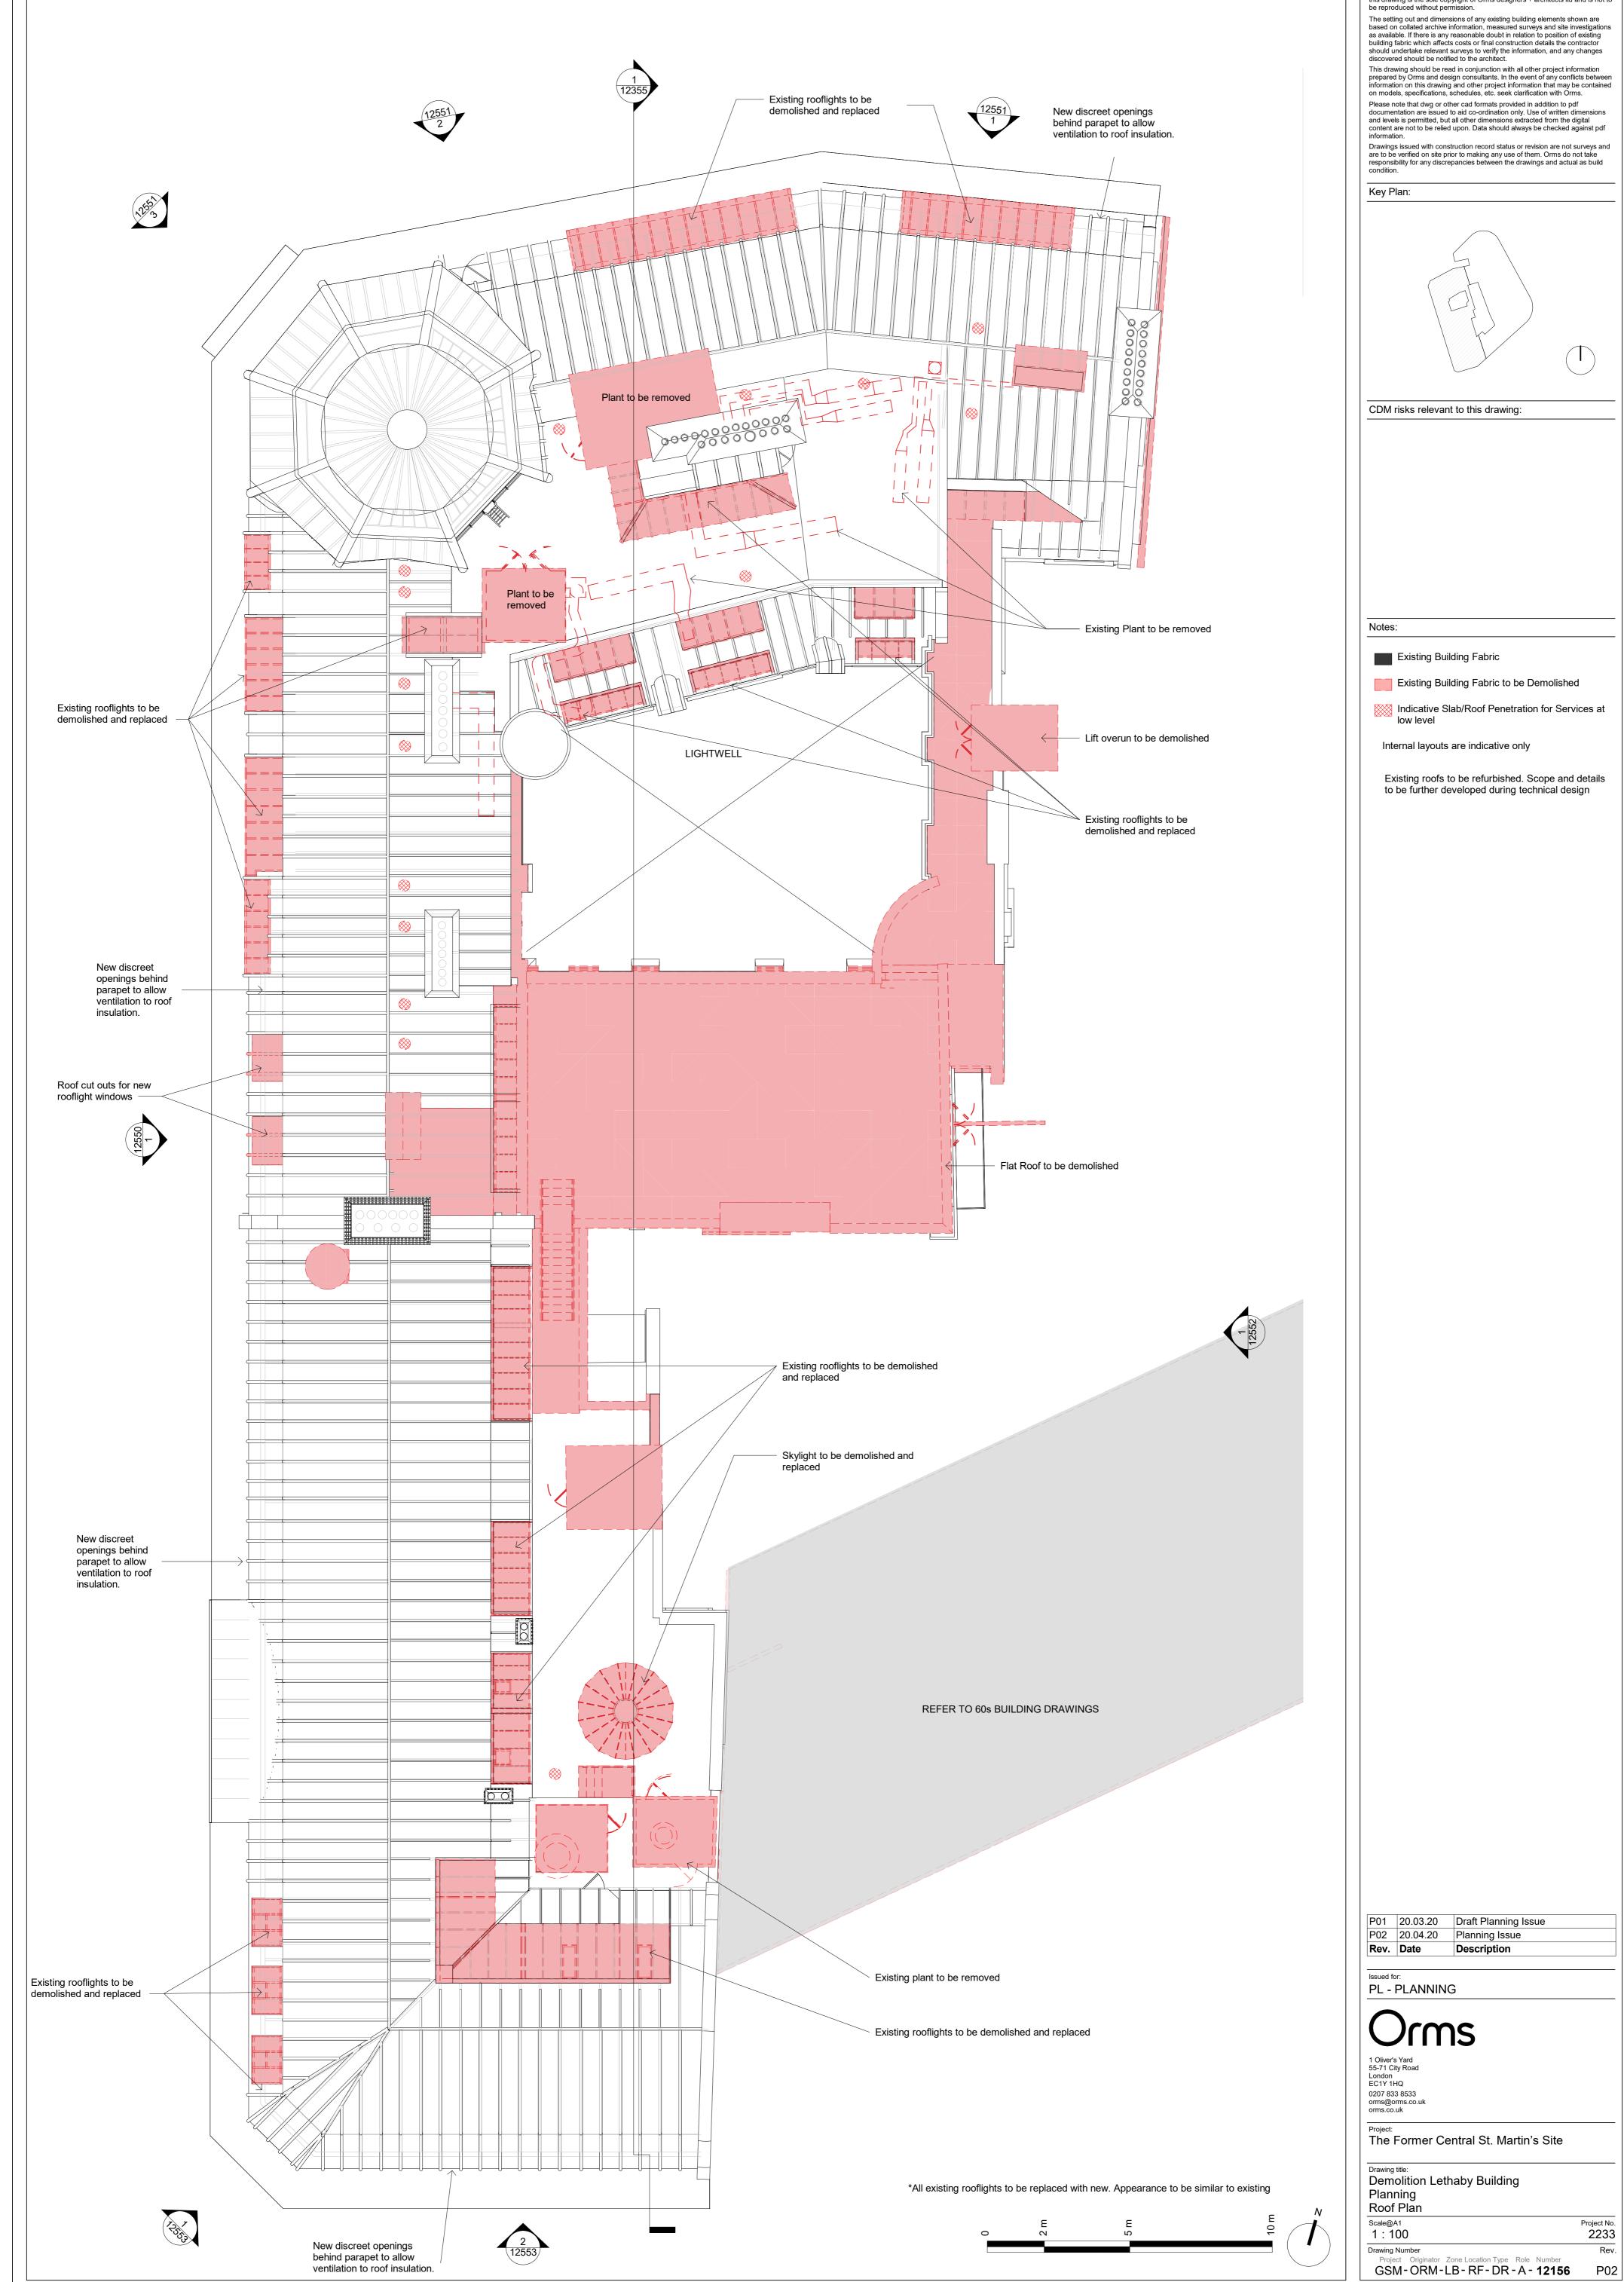

| CDM risks relevant to this drawing: |  |
|-------------------------------------|--|
|                                     |  |

| es:                                                        |
|------------------------------------------------------------|
| Existing Building Fabric                                   |
| Existing Building Fabric to be Demolished                  |
| Indicative Slab/Roof Penetration for Services at low level |
| Internal layouts are indicative only                       |
|                                                            |