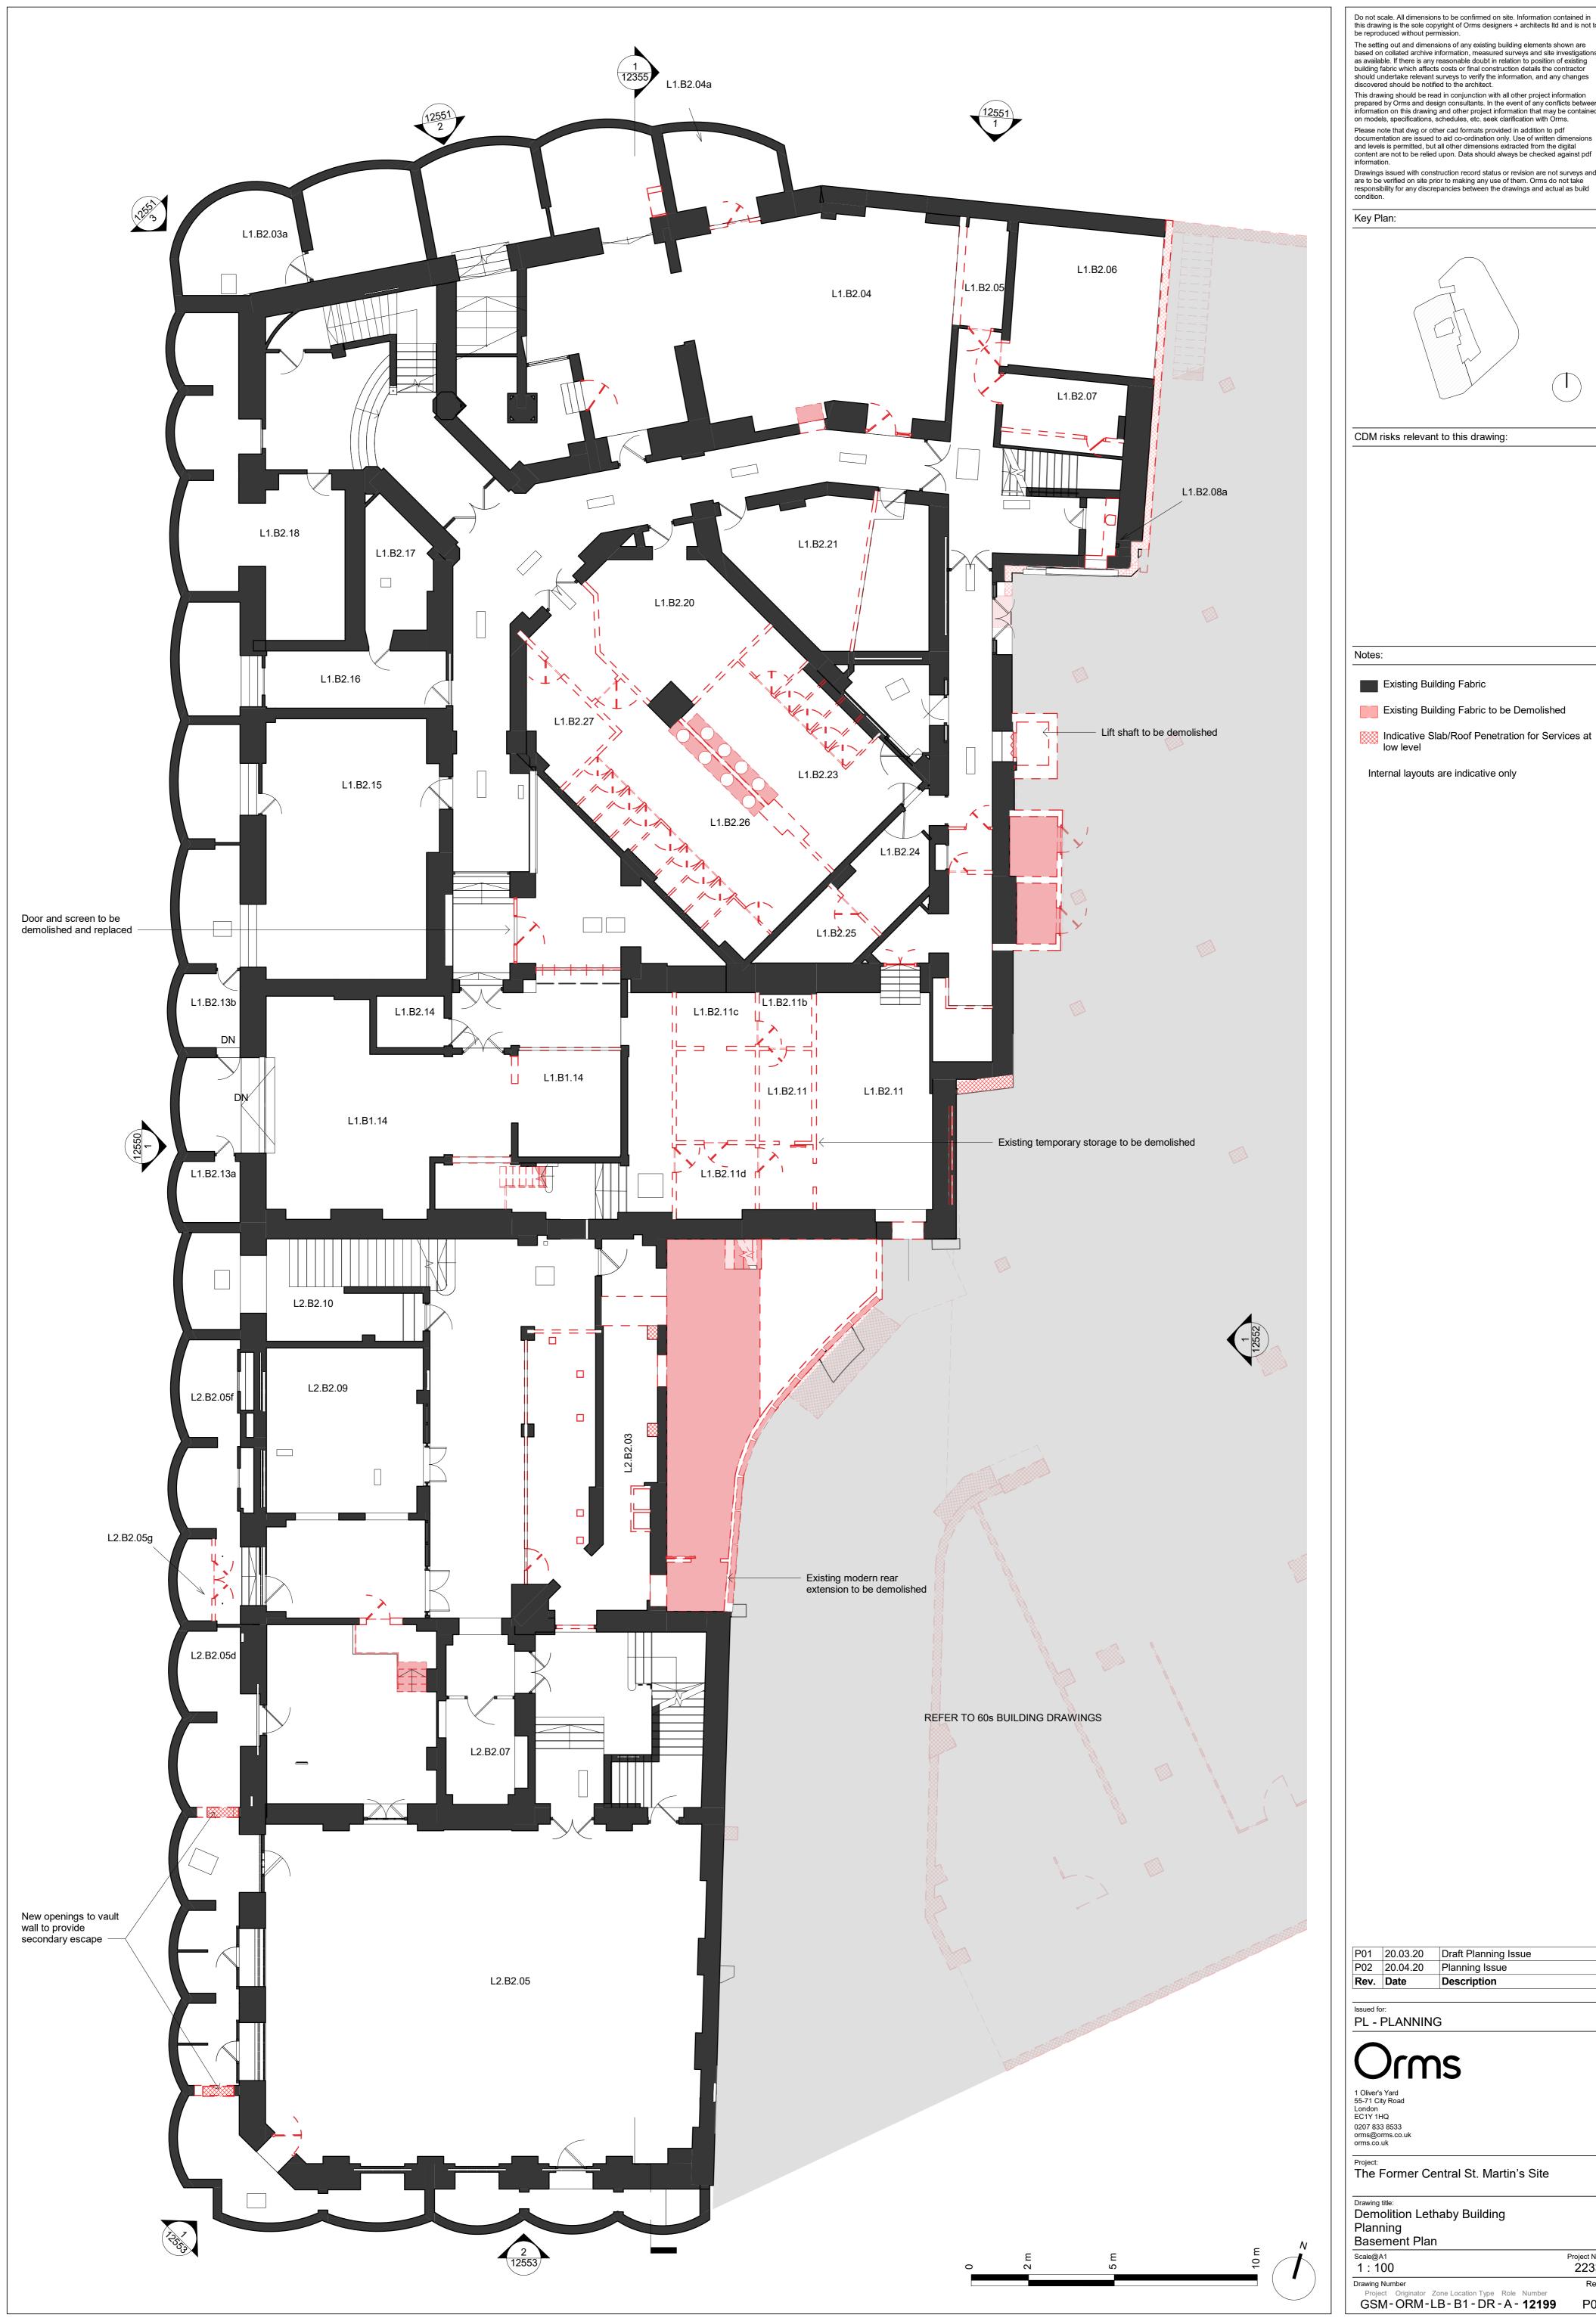

Indicative Slab/Roof Penetration for Services at

Do not scale. All dimensions to be confirmed on site. Information contained in this drawing is the sole copyright of Orms designers + architects ltd and is not to be reproduced without permission

| CDM risks relevant to this drawing: |  |
|-------------------------------------|--|
|                                     |  |

| es:                                                        |
|------------------------------------------------------------|
| Existing Building Fabric                                   |
| Existing Building Fabric to be Demolished                  |
| Indicative Slab/Roof Penetration for Services at low level |
| Internal layouts are indicative only                       |
|                                                            |