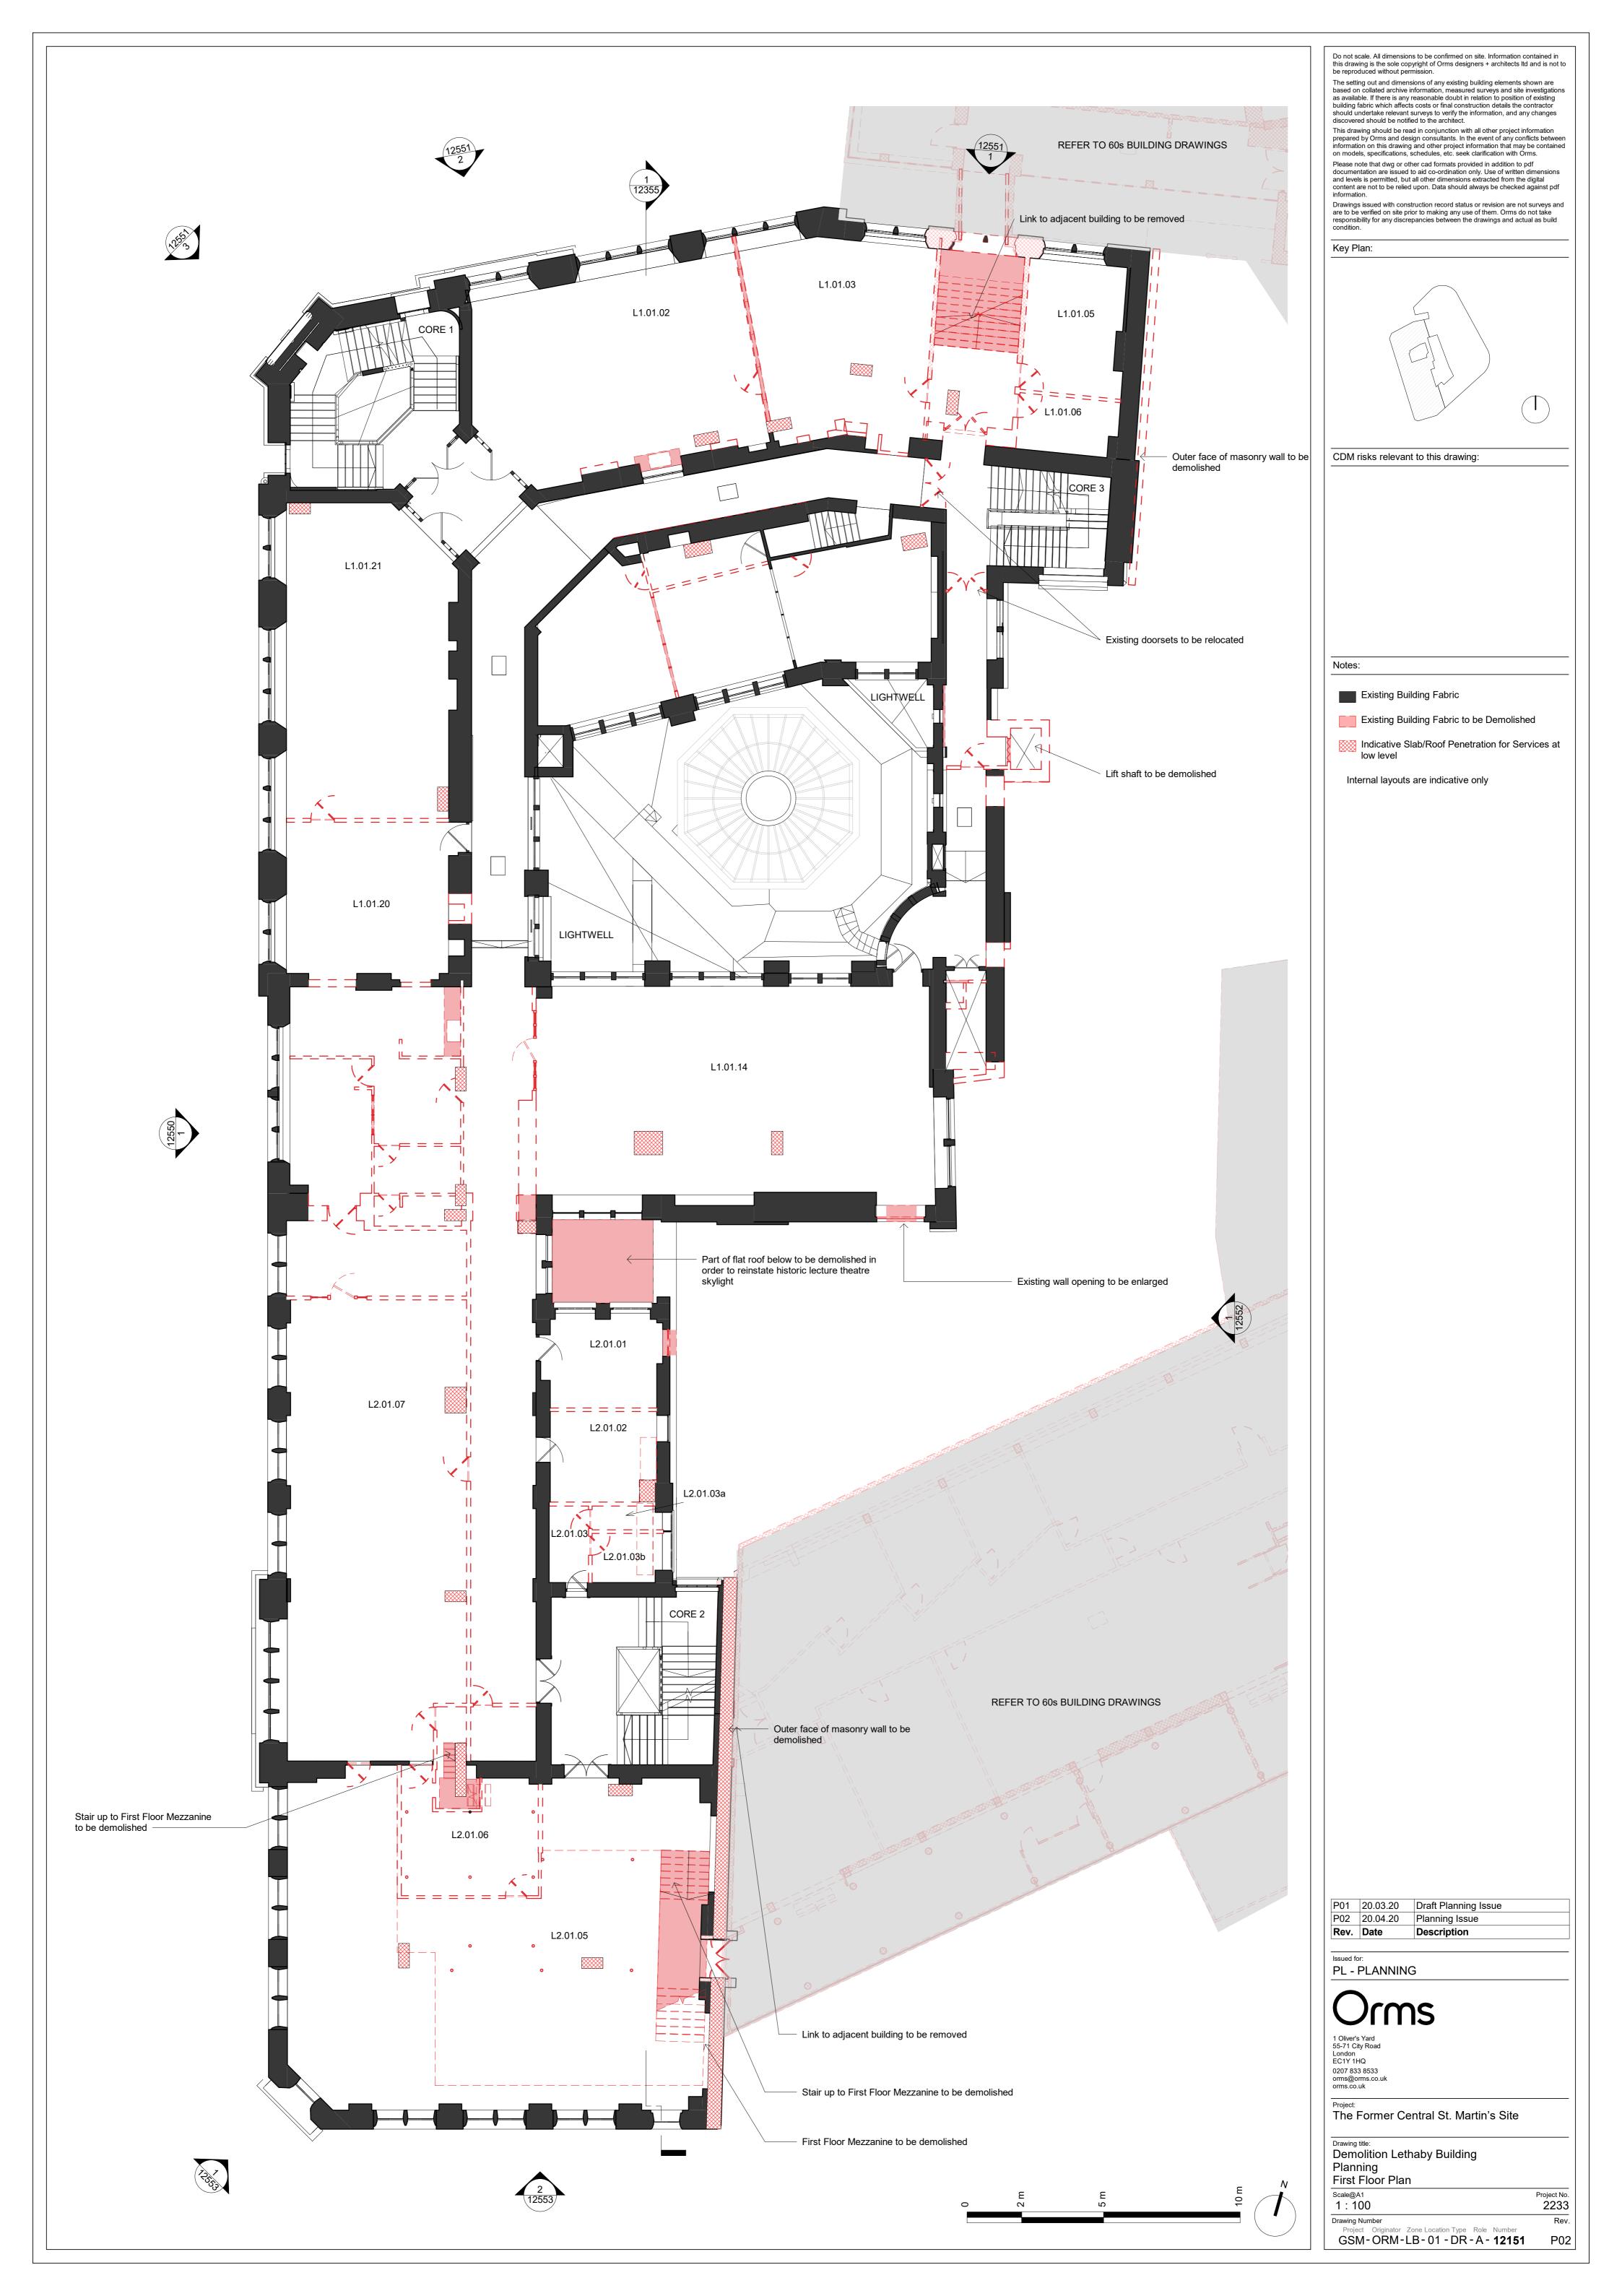

| CDM risks relevant to this drawing: |  |
|-------------------------------------|--|
|                                     |  |

| es:                                                        |
|------------------------------------------------------------|
| Existing Building Fabric                                   |
| Existing Building Fabric to be Demolished                  |
| Indicative Slab/Roof Penetration for Services at low level |
| Internal layouts are indicative only                       |
|                                                            |