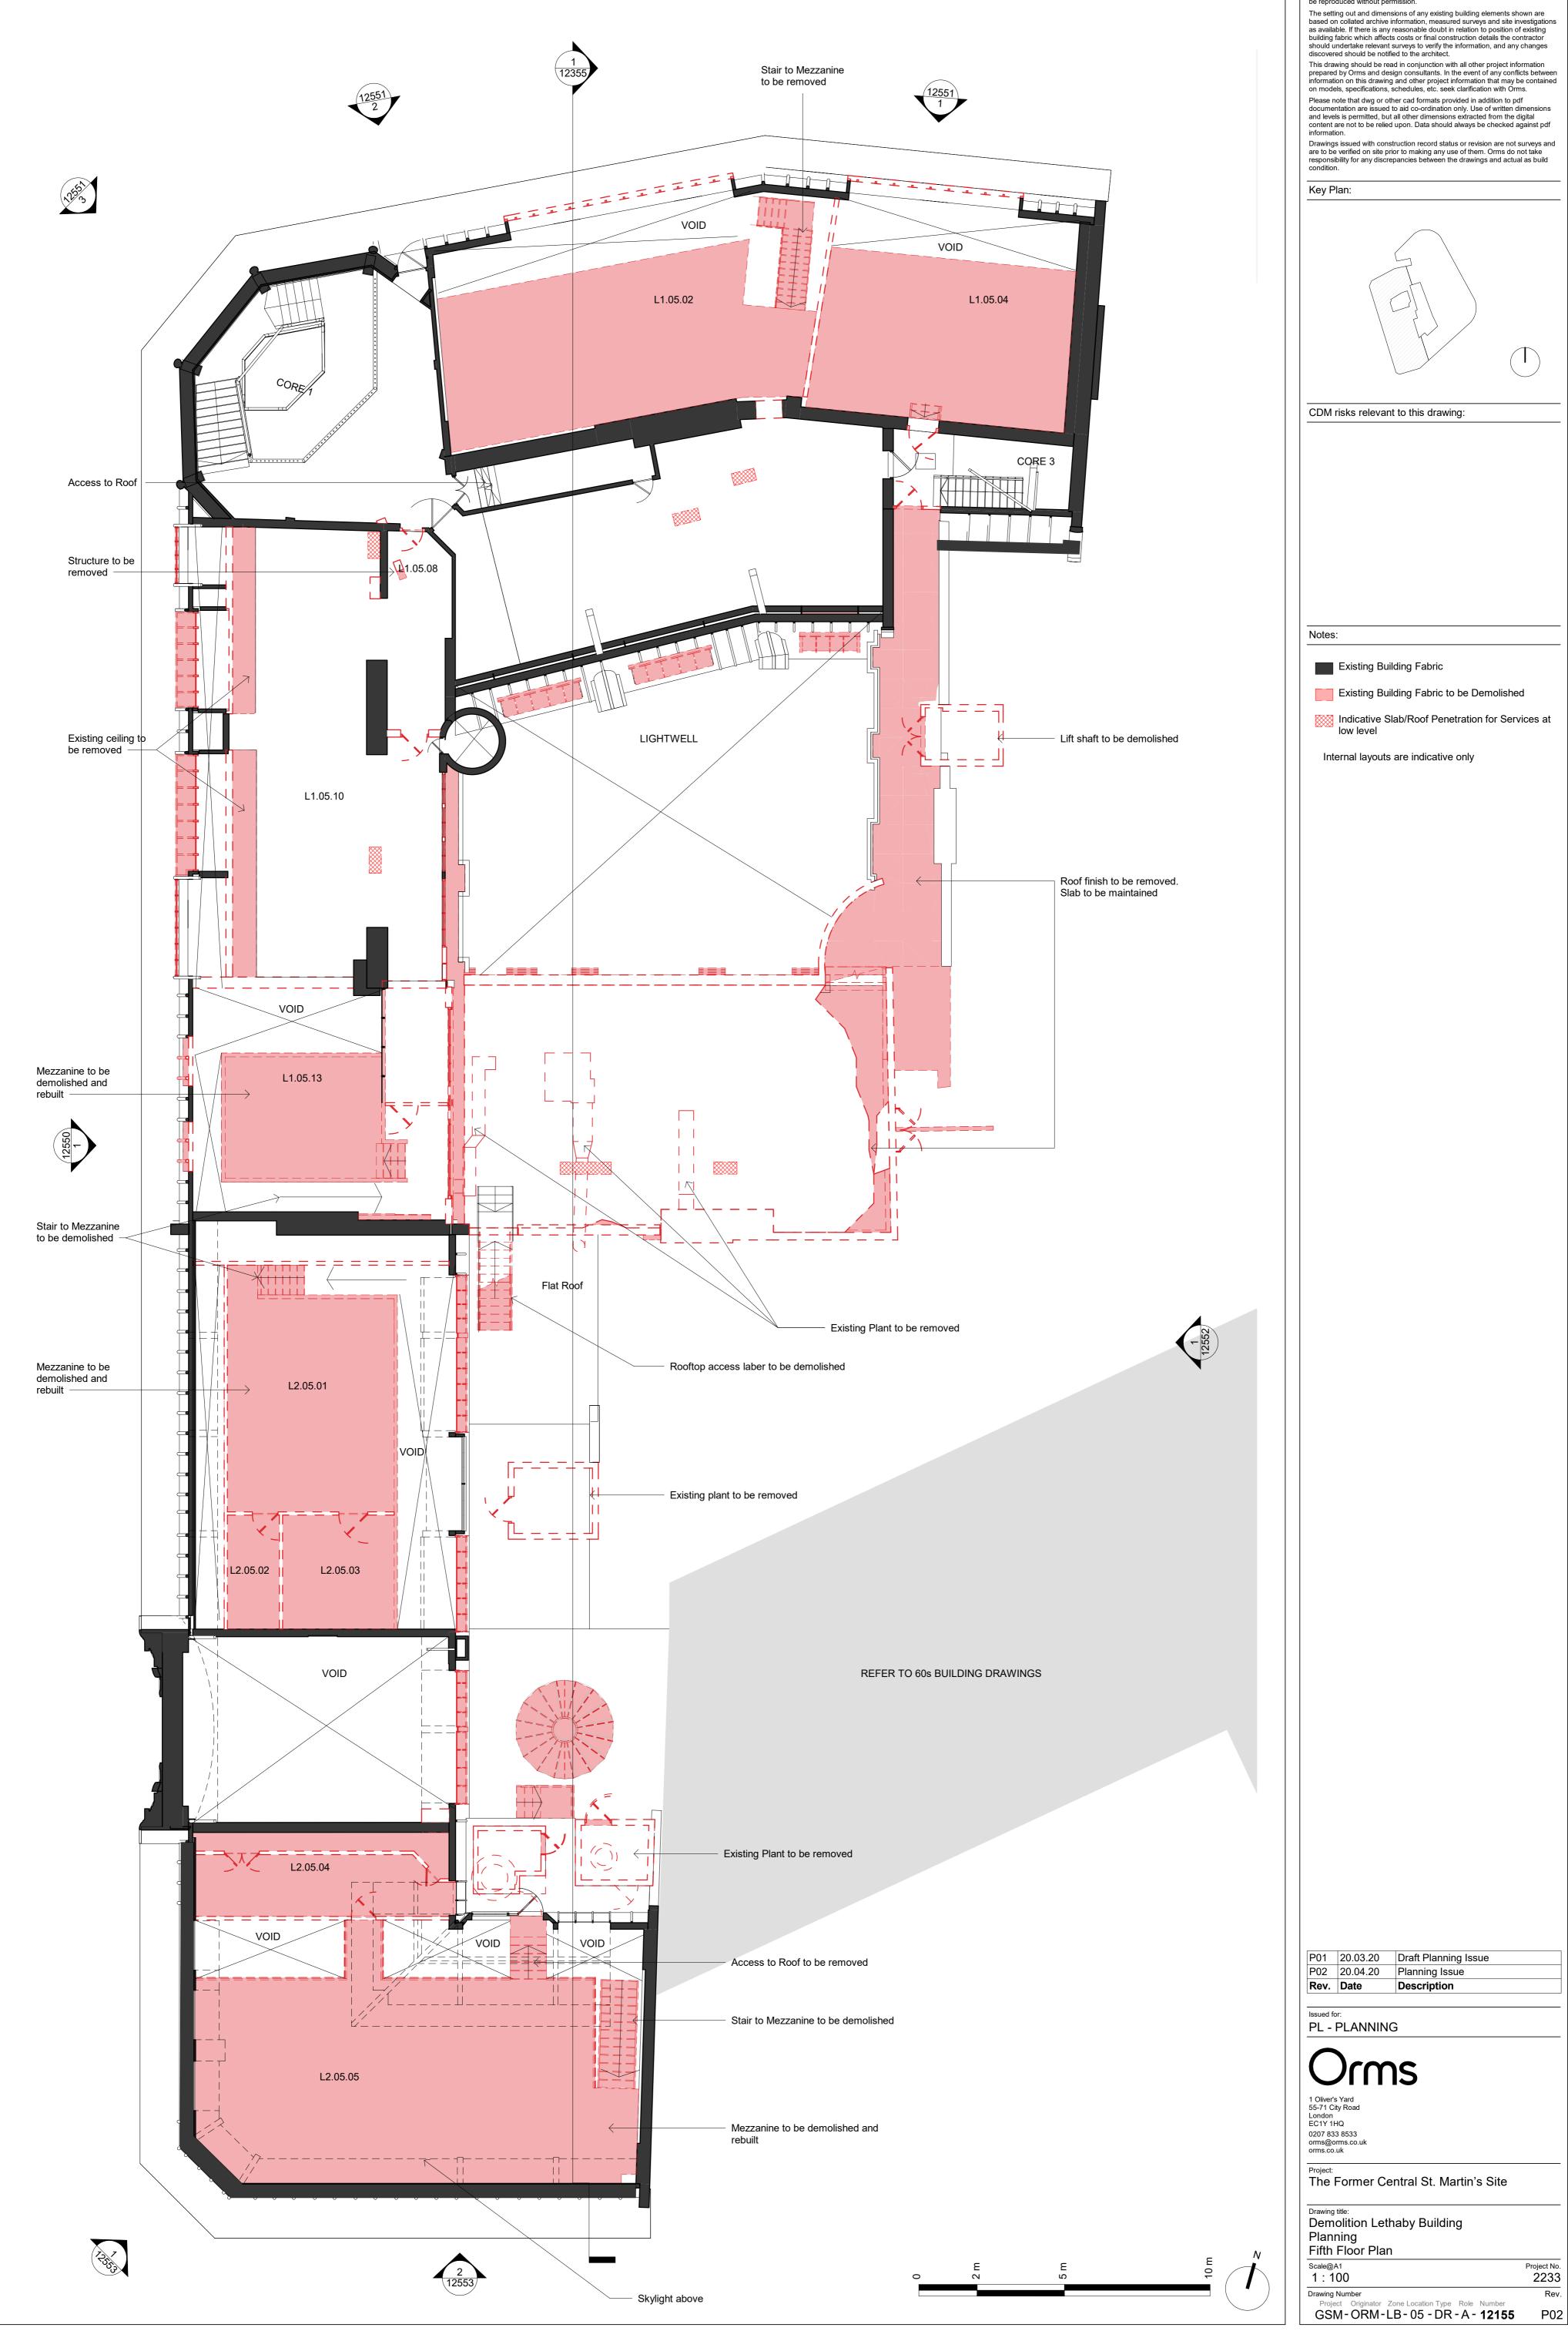

| CDM risks relevant to this drawing: |  |
|-------------------------------------|--|
|                                     |  |

| es:                                                        |
|------------------------------------------------------------|
| Existing Building Fabric                                   |
| Existing Building Fabric to be Demolished                  |
| Indicative Slab/Roof Penetration for Services at low level |
| Internal layouts are indicative only                       |
|                                                            |