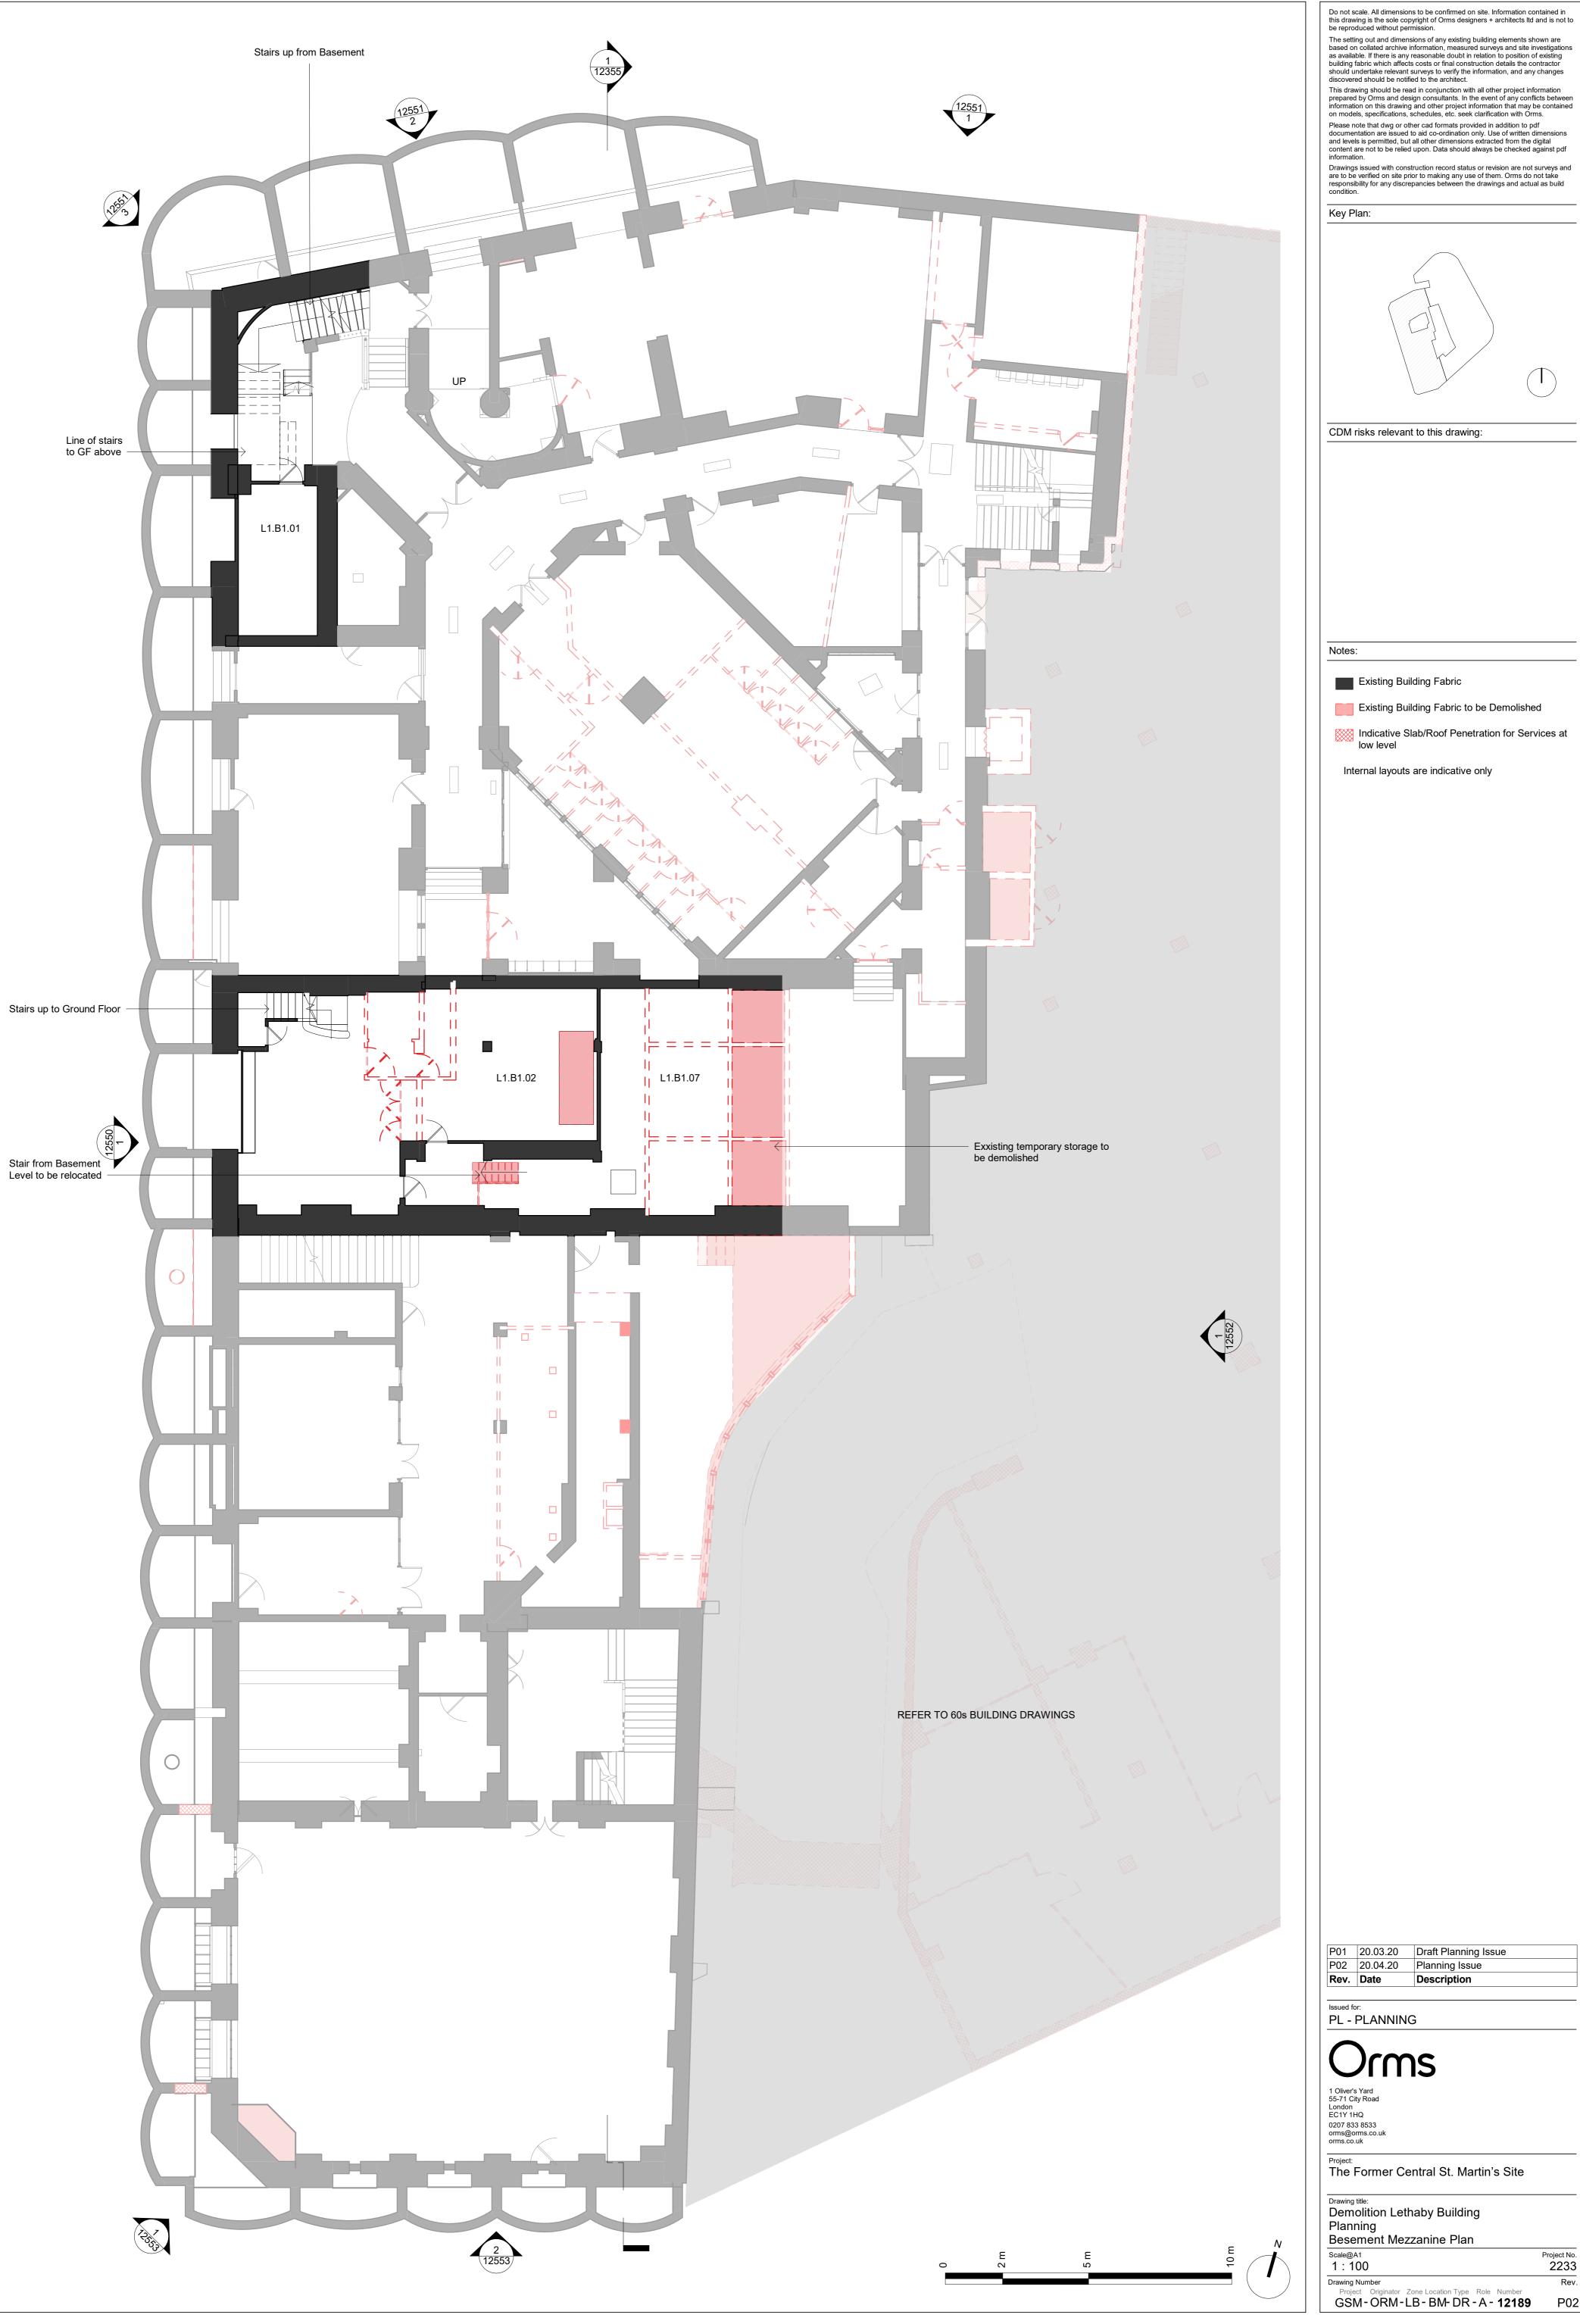

| CDM risks relevant to this drawing: |  |
|-------------------------------------|--|
|                                     |  |

| es:                                                        |
|------------------------------------------------------------|
| Existing Building Fabric                                   |
| Existing Building Fabric to be Demolished                  |
| Indicative Slab/Roof Penetration for Services at low level |
| Internal layouts are indicative only                       |
|                                                            |