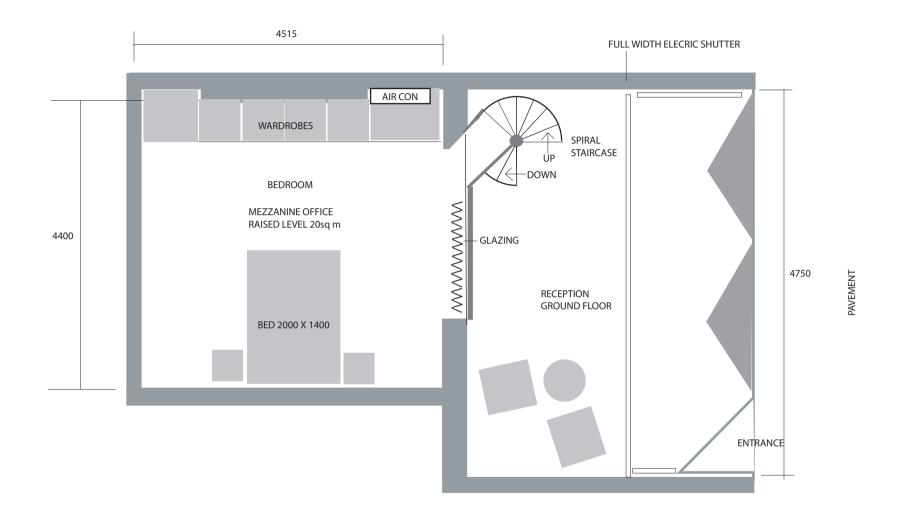

| CLINTON SMITH DESIGN CONSULTANTS                                    | CLINTON SIVILIA                                                                                                                                                                                                                                                                                                                                                                                                         |                | PROJECT: 84 HAVERSTOCK HILL NW3 |     |          | DRWG: PLAN LAYOUT UPPER MEZZANINE & RECEPTION | REVIEW DATES: |  |  |
|---------------------------------------------------------------------|-----------------------------------------------------------------------------------------------------------