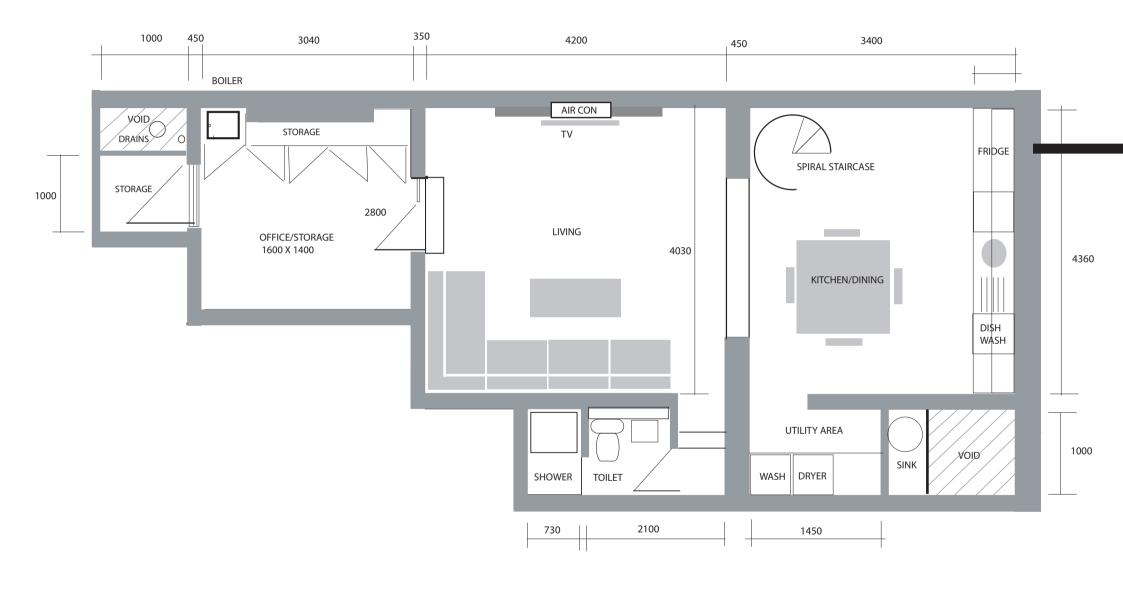

| CLINTON SMITH                                                         | CLIENT: CLINTON SMITH                                                                                                                                                                                                                                                                                                                                                                                                   |                | PROJECT: 84 HAVERSTOCK HILL |     | DRWG: PLAN LAYOUT FLAT BASEMENT | REVIEW DATES: |   |  |  |
|-----------------------------------------------------------------------|-------------------------------------------------------------------------------------------------------------------------------------------------------------------------------------------------------------------------------------------------------------------------------------------------------------------------------------------------------------------------------------------------------------------------|----------------|-----------------------------|-----|---------------------------------|---------------|---|--|--|
| DESIGN CONSULTANTS                                                    |                                                                                                                                                                                                                                                                                                                                                                                                                         |                | NW3                         |     |                                 |               | - |  |  |
| 84 Haverstock Hill London NW3 2BD<br>Tel: 020 7267 7727 Fax: 020 7482 | SCALE: 1:50                                                                                                                                                                                                                                                                                                                                                                                                             | DATE: 13.05.20 | DRAWN BY:                   | RCS | DRWG NO.                        |               |   |  |  |
| 3862<br>info@clintonsmith.co.uk                                       | Copyright of this drawing is reserved by Roger Clinton-Smith Ltd and is issued on condition that it is not reproduced either wholly or in part without consent unless otherwise assigned. All dimensions to be verified by the contractor on site prior to commencement of work. any discrepancies not brought to our immediate notice will be deemed to be the responsibility of the contractor/fabricator involved. © |                |                             |     |                                 |               |   |  |  |