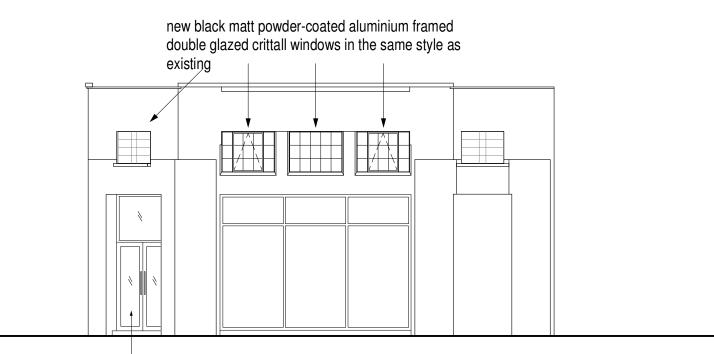

New entrance door & panel above (to replace old ones) to be powder coated aluminium framed double glazed - colour and style to match existing

> EUSTON ROAD ELEVATION (proposed)

37 - 39 Conway St London, W1T 65