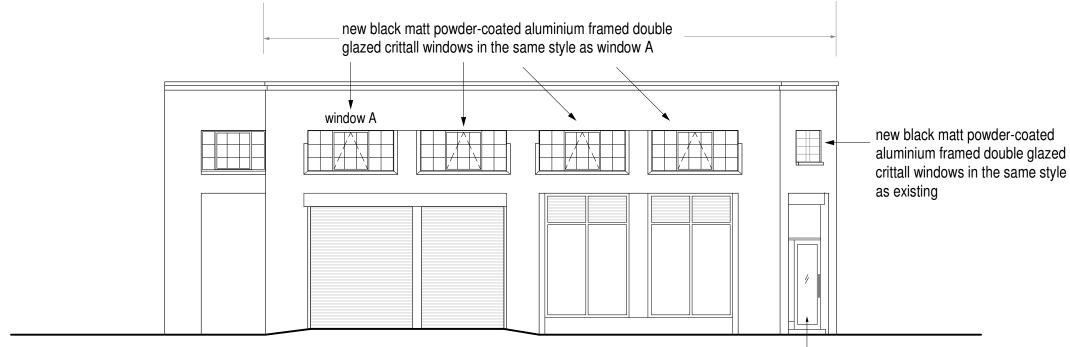

new powder coated aluminium framed double glazed door to replace previous old one - colour and style to match existing

## WARREN STREET ELEVATION (proposed)

37 - 39 Conway Stre London, W1T 6S1

ALL DIMENSIONS SUBJECT TO MEASUREMENTS ON SITE. CONTRACTORS TO INFORM OF ANY MAJOR DISCREPANCIES SHOULD THEY APPEAR.

| SIGN<br>n Road<br>8 1DW | Client:<br>Mr Steve Sun                | Date:<br>Feb/2020    |
|-------------------------|----------------------------------------|----------------------|
| 456883                  | Drawing No.:<br>535/PL/06              | Scale:<br>1:100 @ A3 |
| eet,<br>F               | Drawing Title:<br>Proposed Elevation 2 | Rev:                 |