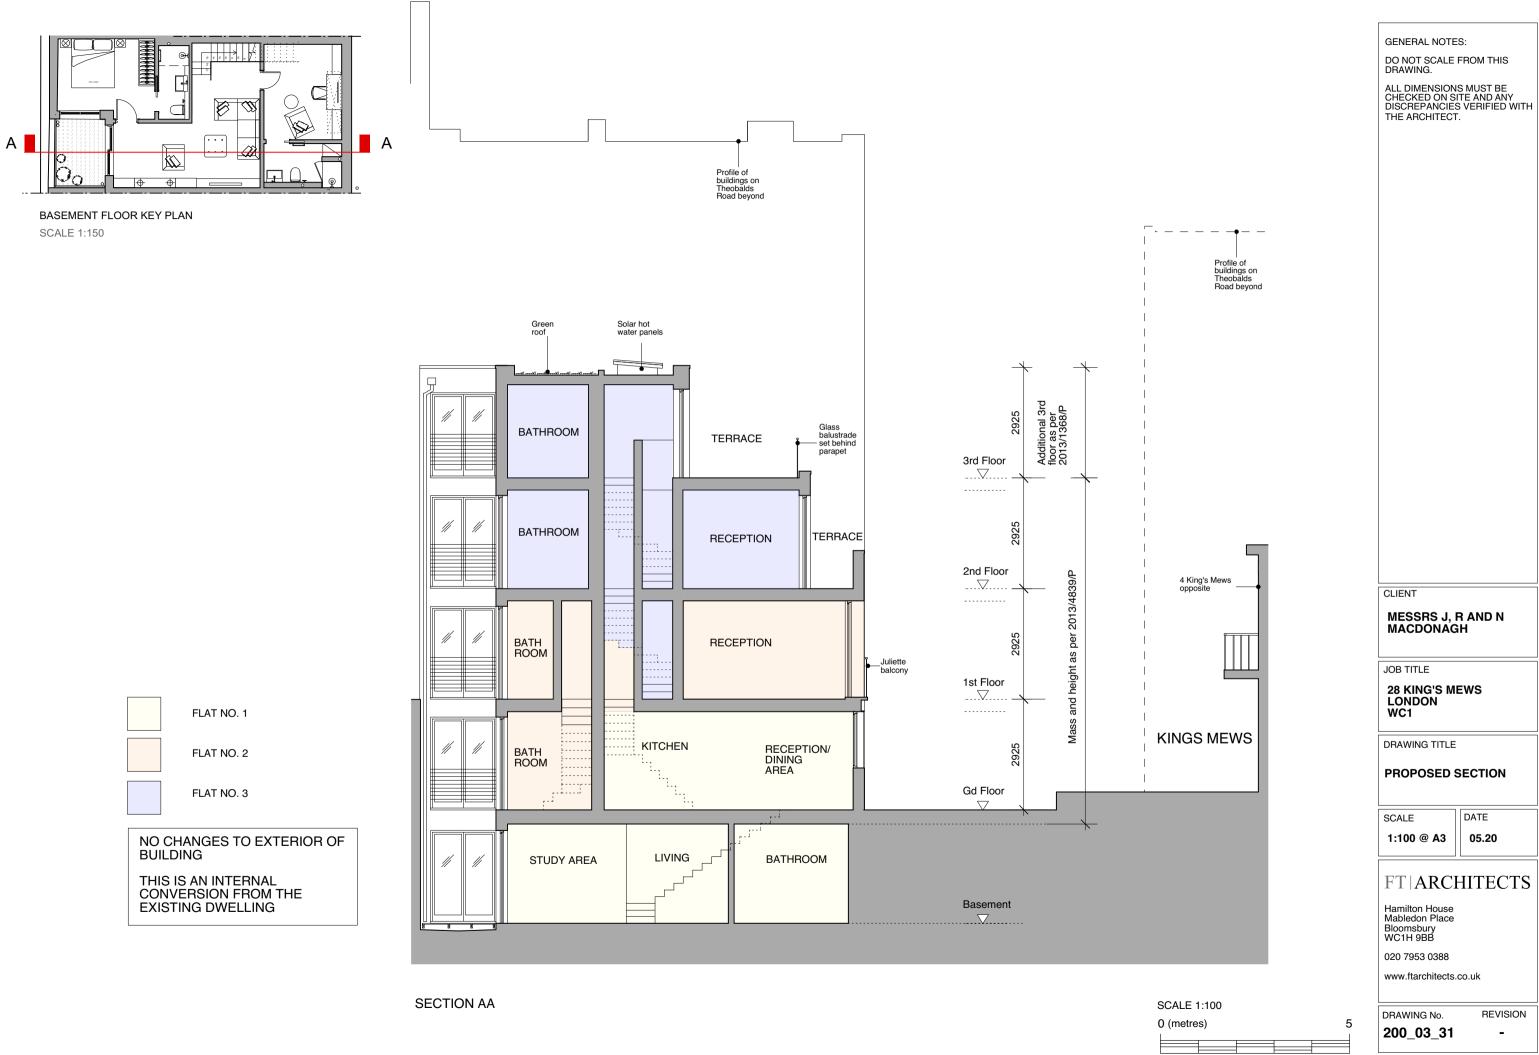

ALL DIMENSIONS MUST BE CHECKED ON SITE AND ANY DISCREPANCIES VERIFIED WITH THE ARCHITECT.

FLAT NO. 3

SCALE 0 (metres) GENERAL NOTES: DO NOT SCALE FROM THIS DRAWING. ALL DIMENSIONS MUST BE CHECKED ON SITE AND ANY DISCREPANCIES VERIFIED WITH THE ARCHITECT.

## MESSRS J, R AND N MACDONAGH

JOB TITLE

28 KING'S MEWS LONDON WC1

DRAWING TITLE

PROPOSED 2ND, 3RD FLOORS & ROOF PLANS

SCALE 1:100 @ A3 DATE 05.20