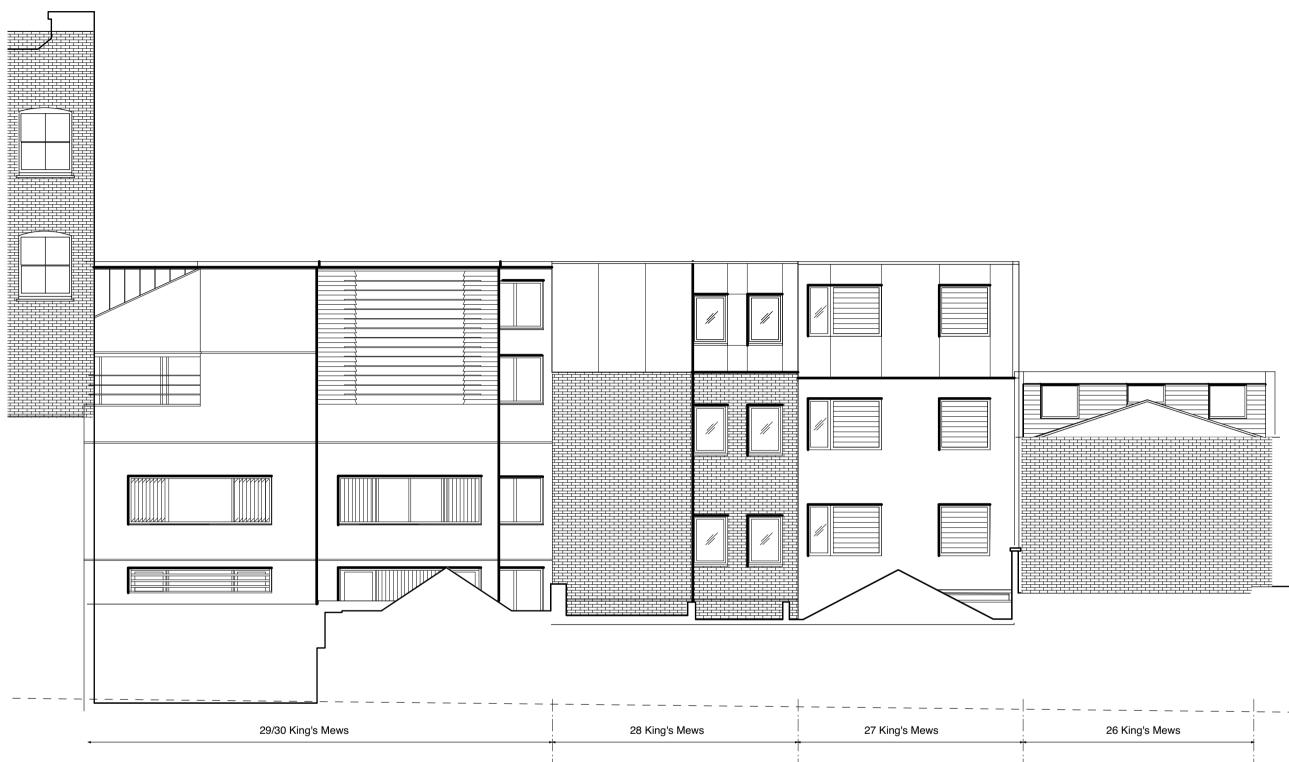

## REAR ELEVATION

# NO CHANGES TO REAR EXTERIOR OF BUILDING

THIS IS AN INTERNAL CONVERSION FROM THE EXISTING DWELLING

SCALE 1:50

0 (metres) 1m 

2m

GENERAL NOTES:

DO NOT SCALE FROM THIS DRAWING.

ALL DIMENSIONS MUST BE CHECKED ON SITE AND ANY DISCREPANCIES VERIFIED WITH THE ARCHITECT.

# PROPOSED REAR ELEVATION

SCALE 1:100 @ A3 DATE 05.20