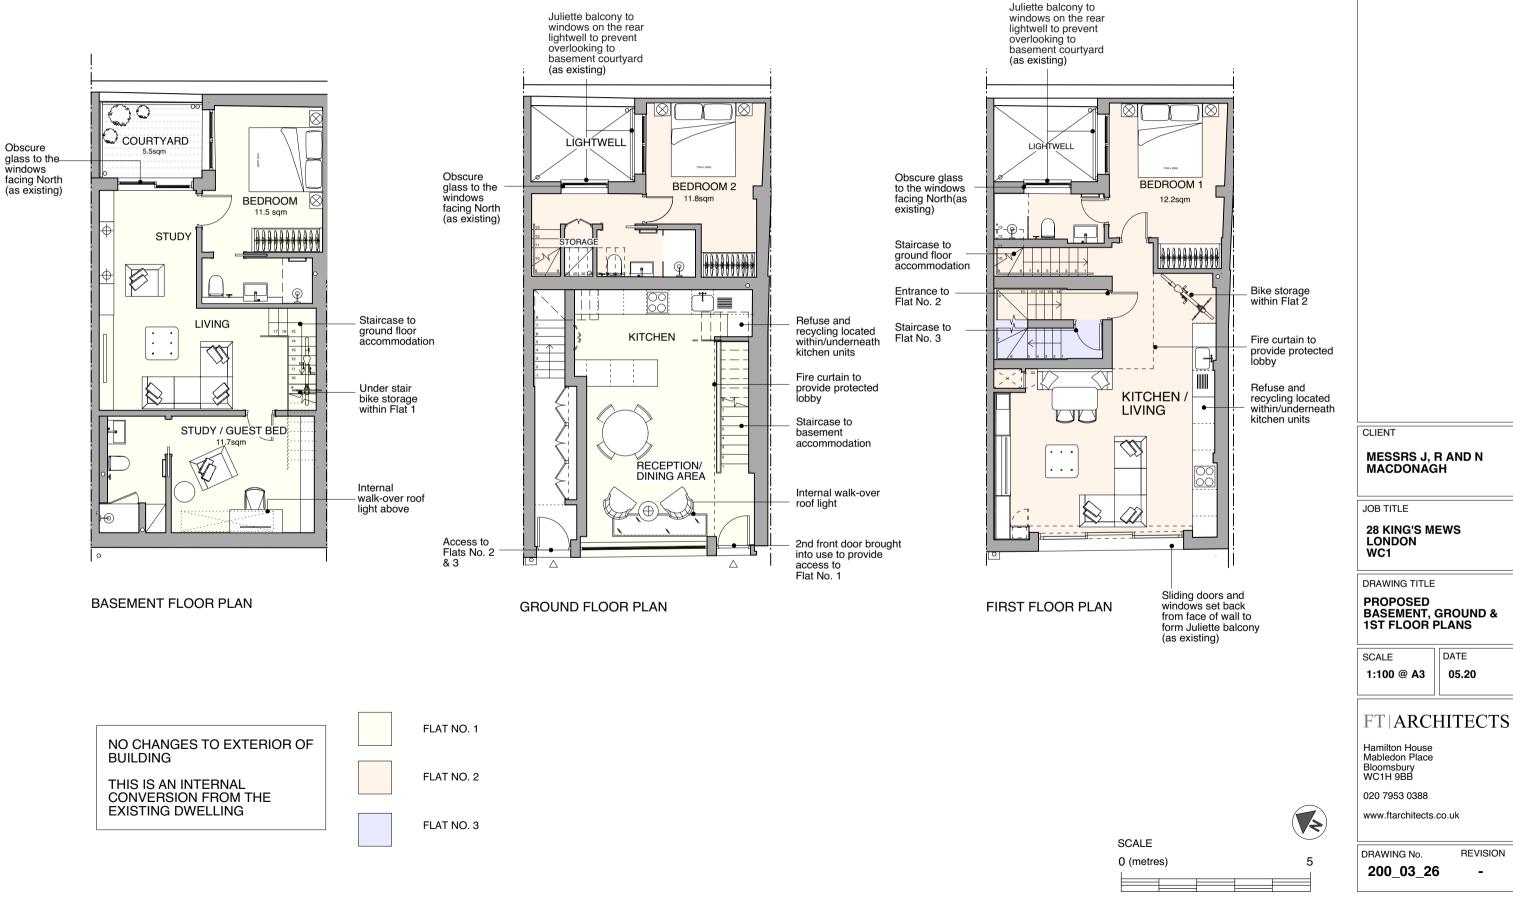

ALL DIMENSIONS MUST BE CHECKED ON SITE AND ANY DISCREPANCIES VERIFIED WITH THE ARCHITECT.

FLAT NO. 3

SCALE 0 (metres) GENERAL NOTES: DO NOT SCALE FROM THIS DRAWING. ALL DIMENSIONS MUST BE CHECKED ON SITE AND ANY DISCREPANCIES VERIFIED WITH THE ARCHITECT.

## MESSRS J, R AND N MACDONAGH

JOB TITLE

28 KING'S MEWS LONDON WC1

DRAWING TITLE

PROPOSED 2ND, 3RD FLOORS & ROOF PLANS

SCALE 1:100 @ A3 DATE 05.20