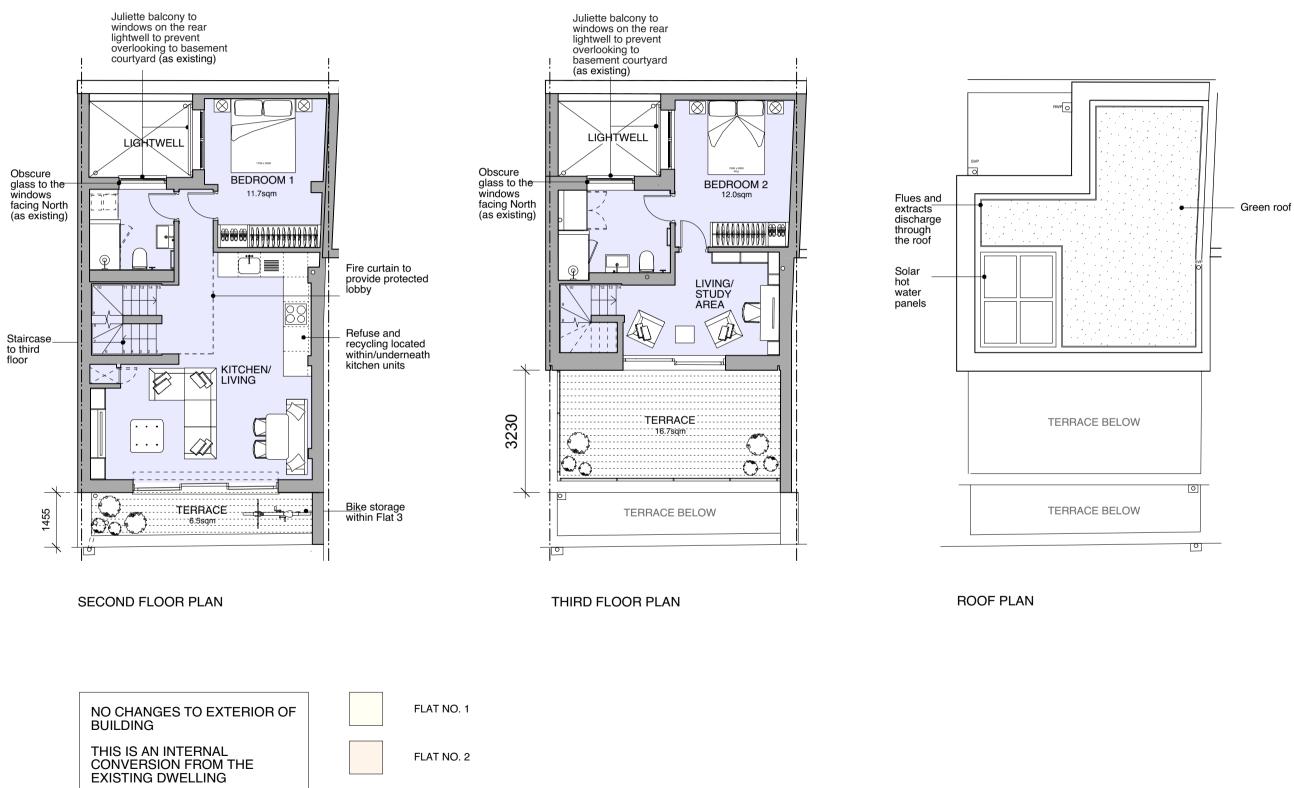

ALL DIMENSIONS MUST BE CHECKED ON SITE AND ANY DISCREPANCIES VERIFIED WITH THE ARCHITECT.

FLAT NO. 3

SCALE 0 (metres) GENERAL NOTES: DO NOT SCALE FROM THIS DRAWING. ALL DIMENSIONS MUST BE CHECKED ON SITE AND ANY DISCREPANCIES VERIFIED WITH THE ARCHITECT.

5

#### CLIENT

## MESSRS J, R AND N MACDONAGH

JOB TITLE

28 KING'S MEWS LONDON WC1

DRAWING TITLE

PROPOSED 2ND, 3RD FLOORS & ROOF PLANS

SCALE 1:100 @ A3 DATE 05.20

## **FT** | **ARCHITECTS**

Hamilton House Mabledon Place Bloomsbury WC1H 9BB

020 7953 0388

www.ftarchitects.co.uk

DRAWING No. 200\_03\_27

REVISION