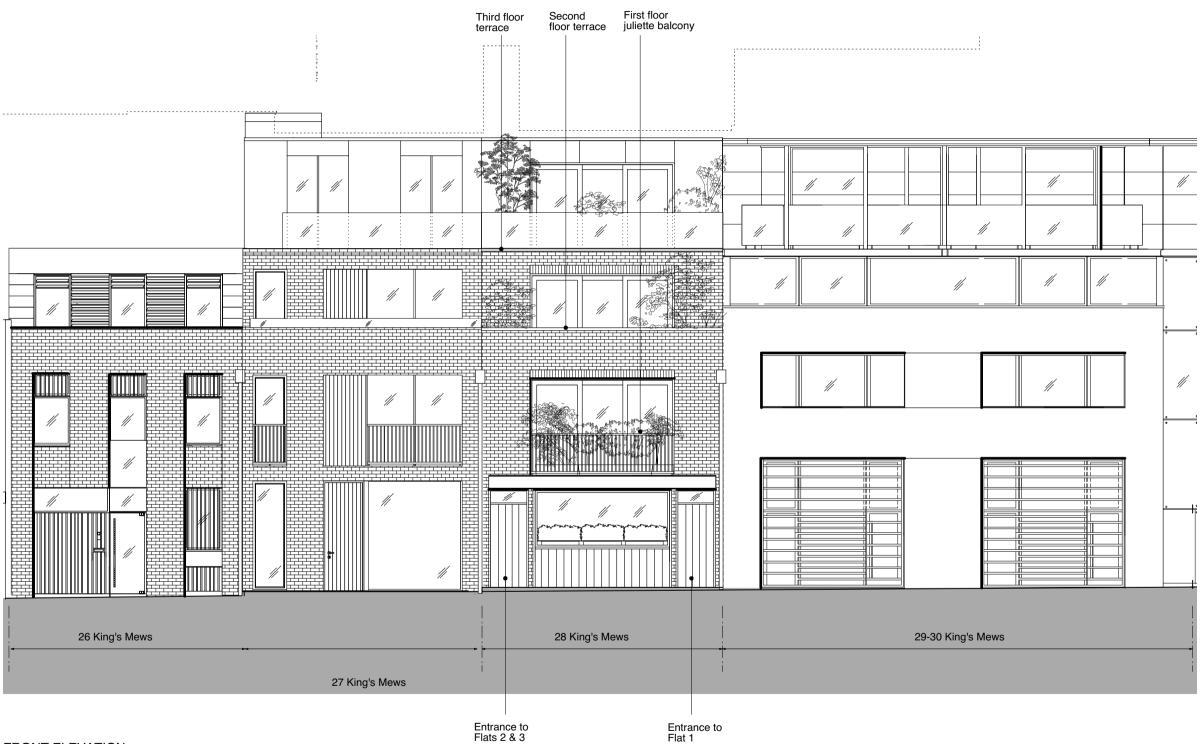

FRONT ELEVATION

NO CHANGES TO EXTERIOR OF BUILDING

THIS IS AN INTERNAL CONVERSION FROM THE EXISTING DWELLING

SCALE 1:50

0 (metres) 1m

GENERAL NOTES:

DO NOT SCALE FROM THIS DRAWING.

ALL DIMENSIONS MUST BE CHECKED ON SITE AND ANY DISCREPANCIES VERIFIED WITH THE ARCHITECT.

#### PROPOSED FRONT ELEVATION

SCALE 1:50 @ A3 DATE 05.20