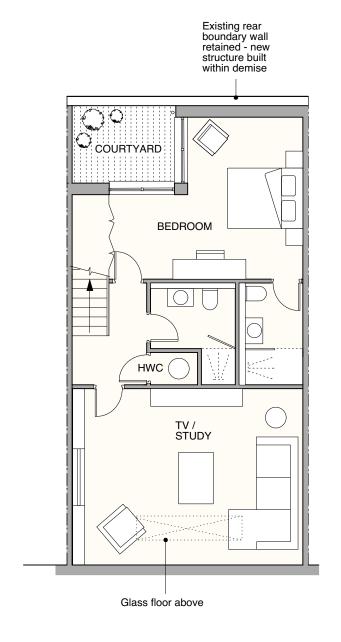

## FT | ARCHITECTS

Hamilton House Mabledon Place Bloomsbury WC1H 9BB

020 7953 0388

www.ftarchitects.co.uk

DRAWING No.

200\_02\_03

2ND FLOOR PLAN 3RD FLOOR PLAN

#### REFERENCE

Single, family house

SCHEME UNDER APPROVED CONSENT 2017/4562/P

**ROOF PLAN** 

GENERAL NOTES:

DO NOT SCALE FROM THIS DRAWING.

ALL DIMENSIONS MUST BE CHECKED ON SITE AND ANY DISCREPANCIES VERIFIED WITH THE ARCHITECT.

Surface and foul drainage to be conveyed to existing combined sewer running along King's Mews

03.08.17 Rev.P2 Revised annotation noting the extension to planning ref 2013/4839/P

CLIENT

MR AND MRS MACDONAGH

JOB TITLE

FAMILY HOUSE 28 KING'S MEWS LONDON WC1

DRAWING TITLE

EXISTING 2ND & 3RD FLOORS, AND ROOF PLANS

SCALE

1:100@A3

DATE 05.20

### FT | ARCHITECTS

Hamilton House Mabledon Place Bloomsbury WC1H 9BB

020 7953 0388

www.ftarchitects.co.uk

DRAWING No.

REVISION

200\_02\_04

SCALE