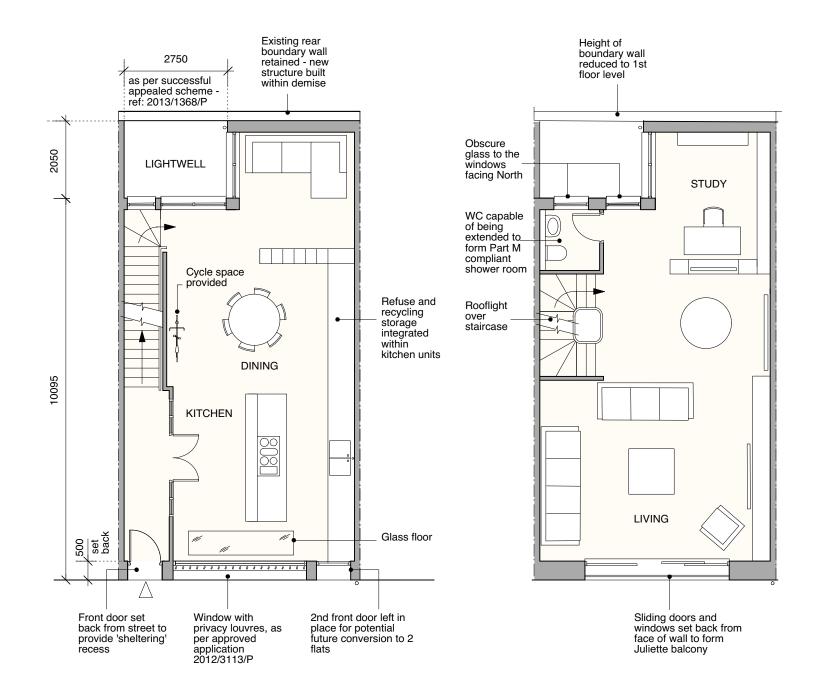

**GROUND FLOOR PLAN** 1ST FLOOR PLAN **BASEMENT FLOOR PLAN** 

#### REFERENCE

Single, family house

SCHEME UNDER APPROVED CONSENT 2017/4562/P

SCALE 0 (metres) GENERAL NOTES:

DO NOT SCALE FROM THIS DRAWING.

ALL DIMENSIONS MUST BE CHECKED ON SITE AND ANY DISCREPANCIES VERIFIED WITH THE ARCHITECT.

Surface and foul drainage to be conveyed to existing combined sewer running along King's Mews

03.08.17 Rev.P2 Revised annotation noting the extension to planning ref 2013/4839/P

CLIENT

# MR AND MRS MACDONAGH

JOB TITLE

FAMILY HOUSE 28 KING'S MEWS LONDON WC1

DRAWING TITLE

EXISTING BASEMENT, GROUND AND 1ST FLOORS

SCALE

1:100@A3

DATE 05.20