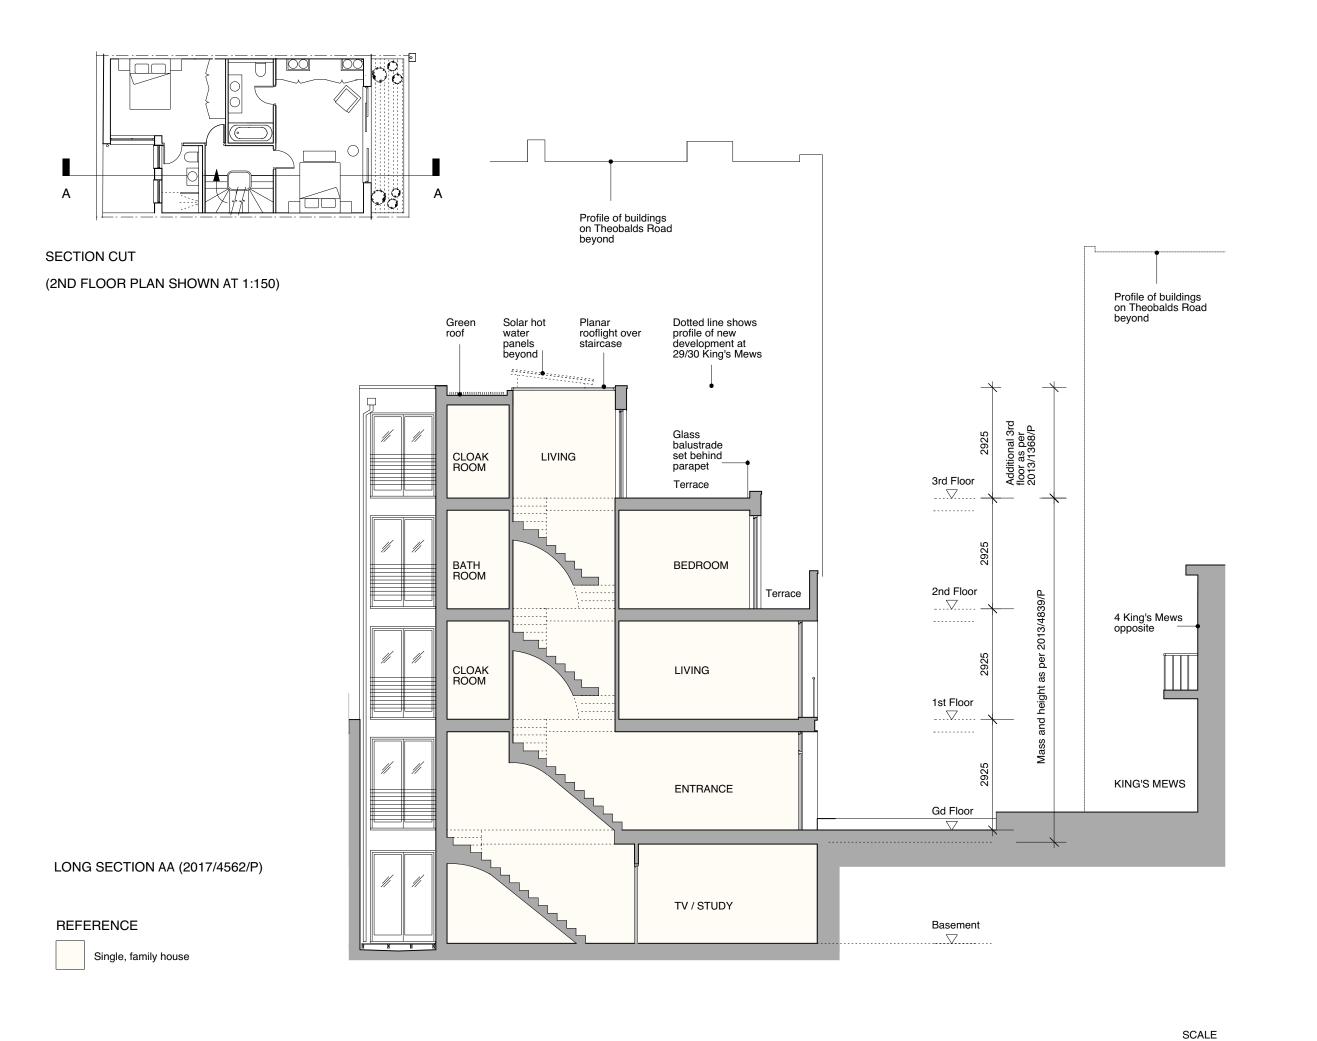

DRAWING No.

REVISION

200\_02\_01 -

GENERAL NOTES:

DO NOT SCALE FROM THIS DRAWING.

ALL DIMENSIONS MUST BE CHECKED ON SITE AND ANY DISCREPANCIES VERIFIED WITH THE ARCHITECT.

03.08.17 Rev.P2 Revised annotation noting the extension to planning ref 2013/4839/P

CLIENT

#### MR AND MRS MACDONAGH

JOB TITLE

#### FAMILY HOUSE 28 KING'S MEWS LONDON WC1

DRAWING TITLE

## EXISTING LONG SECTION AA

SCALE

1:100@A3

05.20

DATE

## FT | ARCHITECTS

Hamilton House Mabledon Place Bloomsbury WC1H 9BB

020 7953 0388

0 (metres)

www.ftarchitects.co.uk

DRAWING No.

REVISION

200\_02\_02