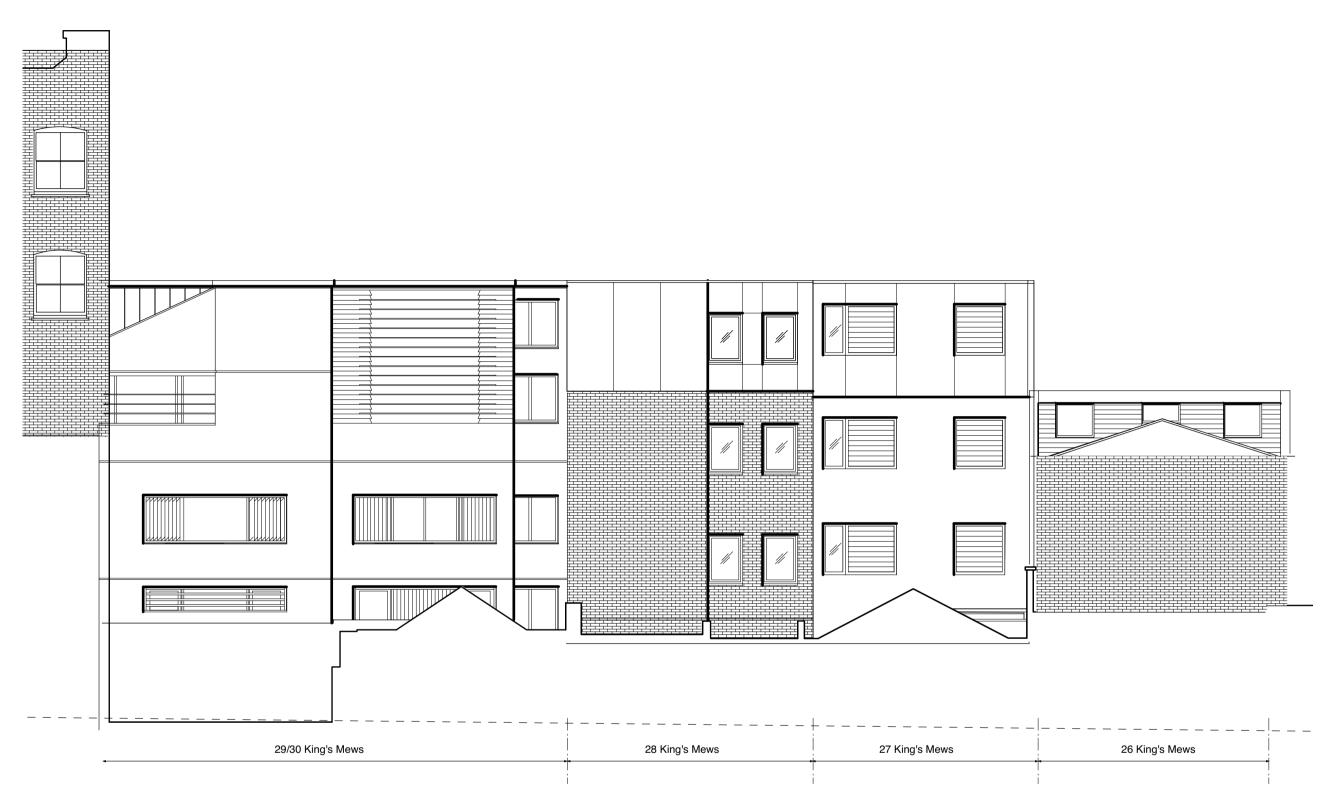

Hamilton House Mabledon Place Bloomsbury WC1H 9BB

020 7953 0388

www.ftarchitects.co.uk

DRAWING No.

REVISION 200\_02\_00

**EXISTING REAR ELEVATION** 

SCALE 1:50

0 (metres) 1m 2m 3m 4m

GENERAL NOTES:

DO NOT SCALE FROM THIS DRAWING.

ALL DIMENSIONS MUST BE CHECKED ON SITE AND ANY DISCREPANCIES VERIFIED WITH THE ARCHITECT.

CLIENT

MESSRS J, R AND N MACDONAGH

JOB TITLE

28 KING'S MEWS LONDON WC1

DRAWING TITLE

EXISTING REAR ELEVATION

SCALE 1:100 @ A3

DATE **05.20** 

FT | ARCHITECTS

Hamilton House Mabledon Place Bloomsbury WC1H 9BB

020 7953 0388

www.ftarchitects.co.uk