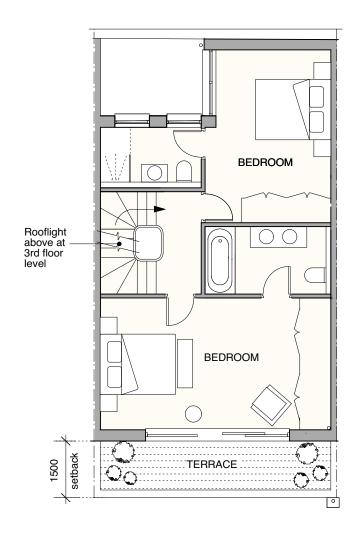

## FT | ARCHITECTS

Hamilton House Mabledon Place Bloomsbury WC1H 9BB

020 7953 0388

www.ftarchitects.co.uk

DRAWING No.

200\_02\_03

2ND FLOOR PLAN 3RD FLOOR PLAN

#### REFERENCE

Single, family house

SCHEME UNDER APPROVED CONSENT 2017/4562/P

**ROOF PLAN** 

GENERAL NOTES:

DO NOT SCALE FROM THIS DRAWING.

ALL DIMENSIONS MUST BE CHECKED ON SITE AND ANY DISCREPANCIES VERIFIED WITH THE ARCHITECT.

Surface and foul drainage to be conveyed to existing combined sewer running along King's Mews

03.08.17 Rev.P2 Revised annotation noting the extension to planning ref 2013/4839/P

CLIENT

MR AND MRS MACDONAGH

JOB TITLE

FAMILY HOUSE 28 KING'S MEWS LONDON WC1

DRAWING TITLE

EXISTING 2ND & 3RD FLOORS, AND ROOF PLANS

SCALE

1:100@A3

DATE 05.20