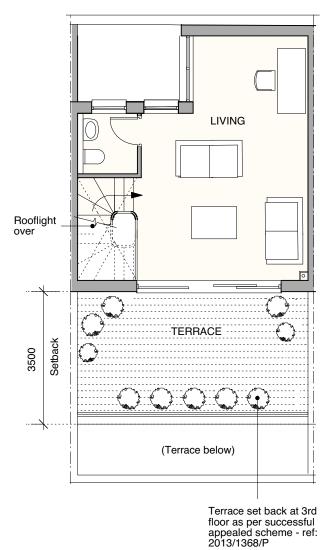

## FT | ARCHITECTS

Hamilton House Mabledon Place Bloomsbury WC1H 9BB

020 7953 0388

www.ftarchitects.co.uk

DRAWING No.

200\_02\_03

2ND FLOOR PLAN 3RD FLOOR PLAN

#### REFERENCE

Single, family house

SCHEME UNDER APPROVED CONSENT 2017/4562/P

**ROOF PLAN** 

GENERAL NOTES:

DO NOT SCALE FROM THIS DRAWING.

ALL DIMENSIONS MUST BE CHECKED ON SITE AND ANY DISCREPANCIES VERIFIED WITH THE ARCHITECT.

Surface and foul drainage to be conveyed to existing combined sewer running along King's Mews

03.08.17 Rev.P2 Revised annotation noting the extension to planning ref 2013/4839/P

CLIENT

MR AND MRS MACDONAGH

JOB TITLE

FAMILY HOUSE 28 KING'S MEWS LONDON WC1

DRAWING TITLE

EXISTING 2ND & 3RD FLOORS, AND ROOF PLANS

SCALE

1:100@A3

DATE 05.20