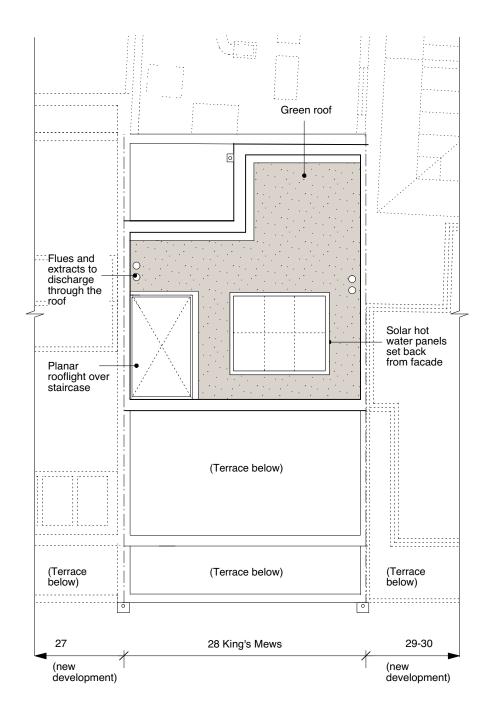

## FT | ARCHITECTS

Hamilton House Mabledon Place Bloomsbury WC1H 9BB

020 7953 0388

www.ftarchitects.co.uk

DRAWING No.

200\_02\_03

2ND FLOOR PLAN 3RD FLOOR PLAN

#### REFERENCE

Single, family house

SCHEME UNDER APPROVED CONSENT 2017/4562/P

**ROOF PLAN** 

GENERAL NOTES:

DO NOT SCALE FROM THIS DRAWING.

ALL DIMENSIONS MUST BE CHECKED ON SITE AND ANY DISCREPANCIES VERIFIED WITH THE ARCHITECT.

Surface and foul drainage to be conveyed to existing combined sewer running along King's Mews

03.08.17 Rev.P2 Revised annotation noting the extension to planning ref 2013/4839/P

CLIENT

MR AND MRS MACDONAGH

JOB TITLE

FAMILY HOUSE 28 KING'S MEWS LONDON WC1

DRAWING TITLE

EXISTING 2ND & 3RD FLOORS, AND ROOF PLANS

SCALE

1:100@A3

DATE 05.20