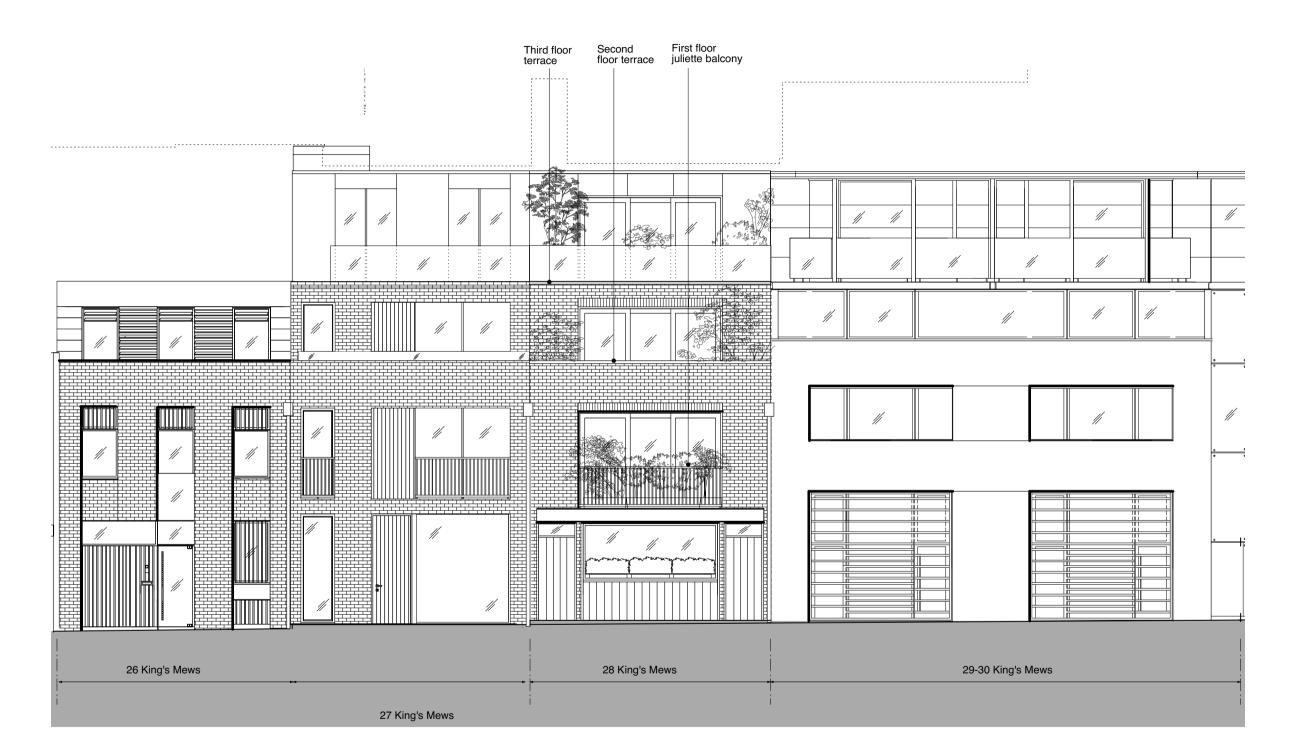

**EXISTING FRONT ELEVATION** 

**SCALE 1:50** 

0 (metres) 2m GENERAL NOTES:

DO NOT SCALE FROM THIS DRAWING.

ALL DIMENSIONS MUST BE CHECKED ON SITE AND ANY DISCREPANCIES VERIFIED WITH THE ARCHITECT.

CLIENT

MESSRS J, R AND N MACDONAGH

JOB TITLE

28 KING'S MEWS LONDON WC1

DRAWING TITLE

EXISTING FRONT ELEVATION

SCALE 1:50 @ A3

05.20

DATE

FT | ARCHITECTS

Hamilton House Mabledon Place Bloomsbury WC1H 9BB

020 7953 0388

www.ftarchitects.co.uk

DRAWING No.

REVISION 200\_02\_00

**EXISTING REAR ELEVATION** 

SCALE 1:50

0 (metres) 1m 2m 3m 4m