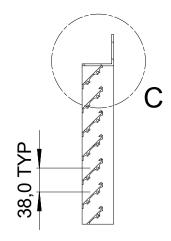

## STANDARD FLANGE



## **REVERSE ANGLE INTERNAL**



## **REVERSE ANGLE EXTERNAL**



## NOTES:-

- 1). LOUVRES ARE ALUMINIUM CONSTRUCTION WITH FULLY WELDED FRAMES.
- 2). OTHER FLANGE SIZES AND FRAME ARRANGEMENTS ARE AVAILABLE BY REQUEST.
- 3). BIRD MESH (AS STANDARD) OR INSECT MESH CAN BE FITTED TO THE REAR OF THE LOUVRES
- 4). LOUVRES CAN BE SUPPLIED IN MILL FINISH OR POLYESTER POWDERCOATED TO A CLIENT SPECIFIED COLOUR.



|   |                    |         |         | DRAWN: JK | PROJECT NAME: G.A DRAWING                                                                              |        | TOLERANCES UNLESS OTHERWISE STATED: 1 DEC PLACE ±1.0 | PRIMARY SCALE:<br>VARIES | DO NOT SCALE PRINT<br>ALL DIMENSIONS IN mm |         |
|---|--------------------|---------|---------|-----------|---------------------------------------------------------------------------------------