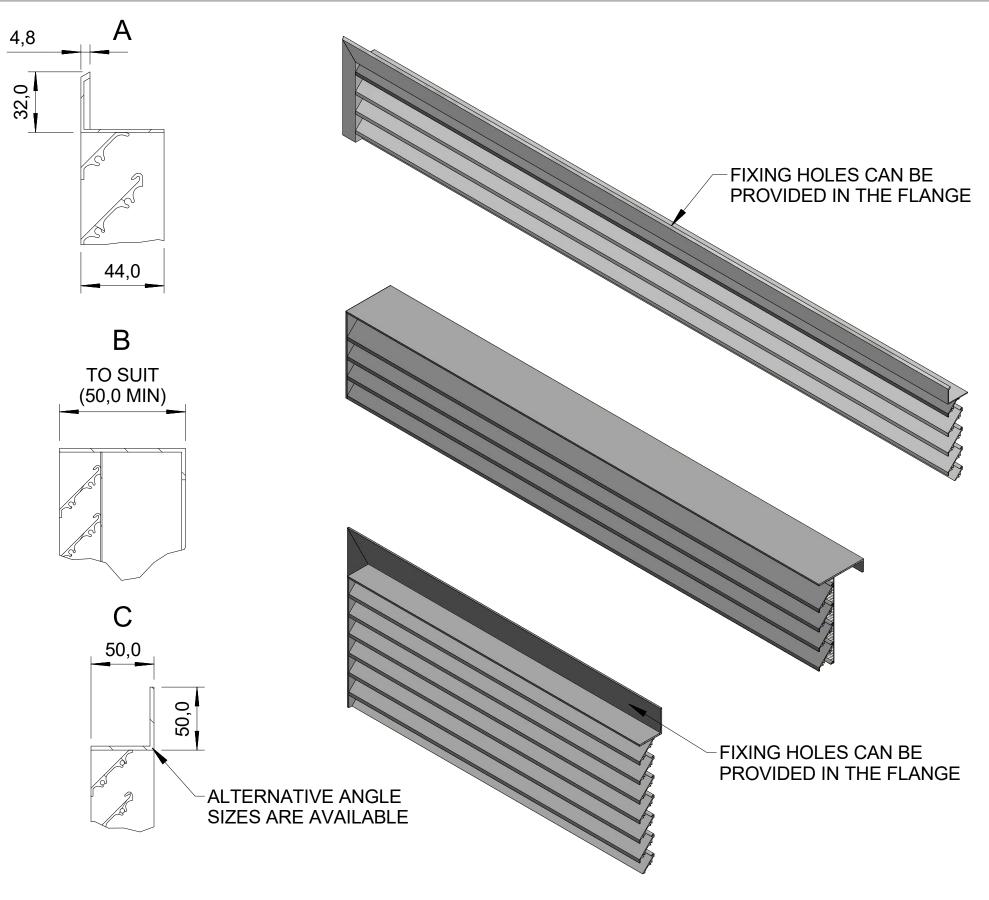

## STANDARD FLANGE

## **REVERSE ANGLE INTERNAL**

## **REVERSE ANGLE EXTERNAL**

## NOTES:-

- 1). LOUVRES ARE ALUMINIUM CONSTRUCTION WITH FULLY WELDED FRAMES.
- 2). OTHER FLANGE SIZES AND FRAME ARRANGEMENTS ARE AVAILABLE BY REQUEST.
- 3). BIRD MESH (AS STANDARD) OR INSECT MESH CAN BE FITTED TO THE REAR OF THE LOUVRES
- 4). LOUVRES CAN BE SUPPLIED IN MILL FINISH OR POLYESTER POWDERCOATED TO A CLIENT SPECIFIED COLOUR.