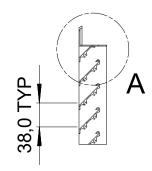

## STANDARD FLANGE



## **REVERSE ANGLE INTERNAL**



## **REVERSE ANGLE EXTERNAL**



## NOTES:-

- 1). LOUVRES ARE ALUMINIUM CONSTRUCTION WITH FULLY WELDED FRAMES.
- 2). OTHER FLANGE SIZES AND FRAME ARRANGEMENTS ARE AVAILABLE BY REQUEST.
- 3). BIRD MESH (AS STANDARD) OR INSECT MESH CAN BE FITTED TO THE REAR OF THE LOUVRES
- 4). LOUVRES CAN BE SUPPLIED IN MILL FINISH OR POLYESTER POWDERCOATED TO A CLIENT SPECIFIED COLOUR.



|   |                    |         |         | DRAWN: JK | PROJECT NAME: G.A DRAWING                                                                              |        | TOLERANCES UNLESS OTHERWISE STATED: 1 DEC PLACE ±1.0 | PRIMARY SCALE:<br>VARIES | DO NOT SCALE PRINT<br>ALL DIMENSIONS IN mm |         |
|---|--------------------|---------|---------|-----------|---------------------