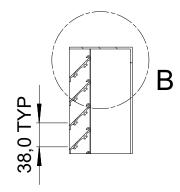

## STANDARD FLANGE



## **REVERSE ANGLE INTERNAL**



## **REVERSE ANGLE EXTERNAL**



## NOTES:-

- 1). LOUVRES ARE ALUMINIUM CONSTRUCTION WITH FULLY WELDED FRAMES.
- 2). OTHER FLANGE SIZES AND FRAME ARRANGEMENTS ARE AVAILABLE BY REQUEST.
- 3). BIRD MESH (AS STANDARD) OR INSECT MESH CAN BE FITTED TO THE REAR OF THE LOUVRES
- 4). LOUVRES CAN BE SUPPLIED IN MILL FINISH OR POLYESTER POWDERCOATED TO A CLIENT SPECIFIED COLOUR.



|   |                    |         |         | DRAWN: JK | PROJECT NAME: G.A DRAWING                                                                              |        | TOLERANCES UNLESS OTHERWISE STATED: 1 DEC PLACE ±1.0 | PRIMARY SCALE:<br>VARIES | DO NOT SCALE PRINT<br>ALL DIMENSIONS IN mm |         |
|---|--------------------|---------|---------|-----------|------------------------------------------------------