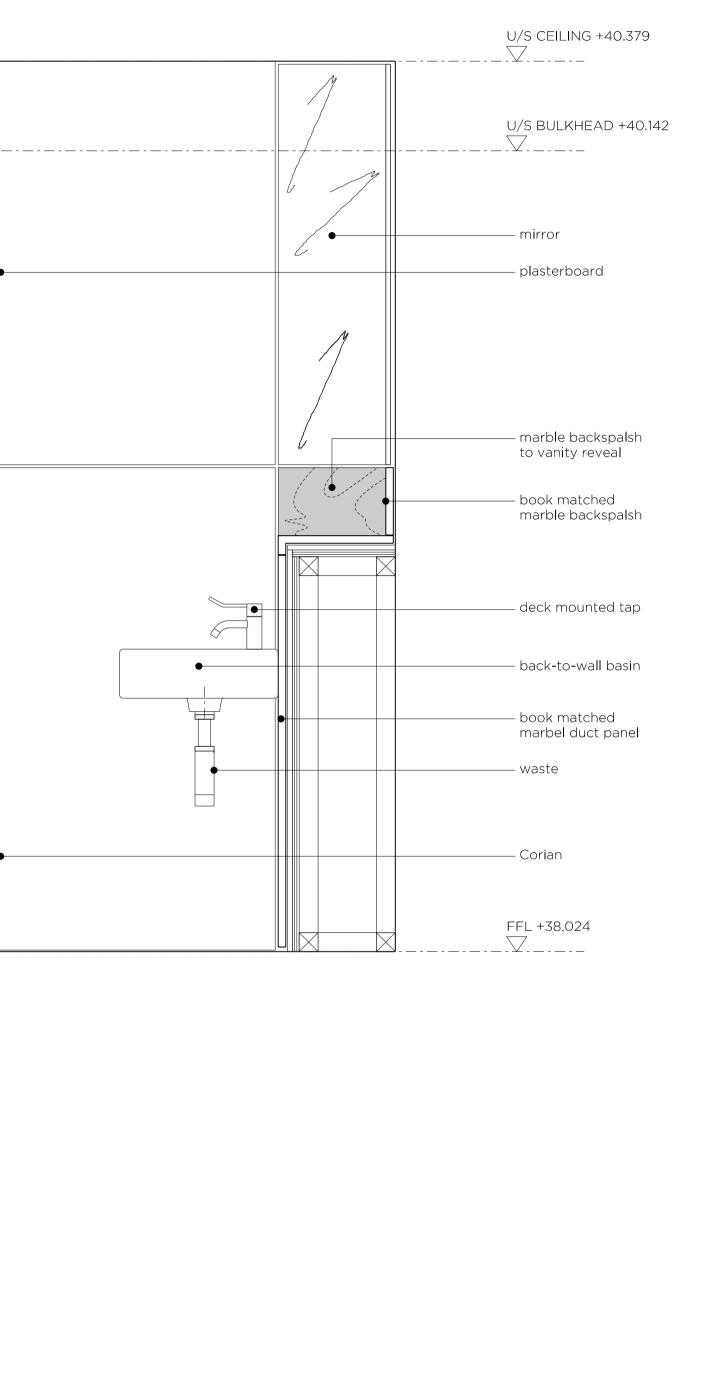

O1 SECTION

| timber veneered ——— | <br> | <br> | <br> |
|---------------------|------|------|------|
| cubicle door        |      |      |      |

01 SECTION

 REVISION
 DATE
 NOTE

 P01
 27.05.20
 PLANNING ISSUE