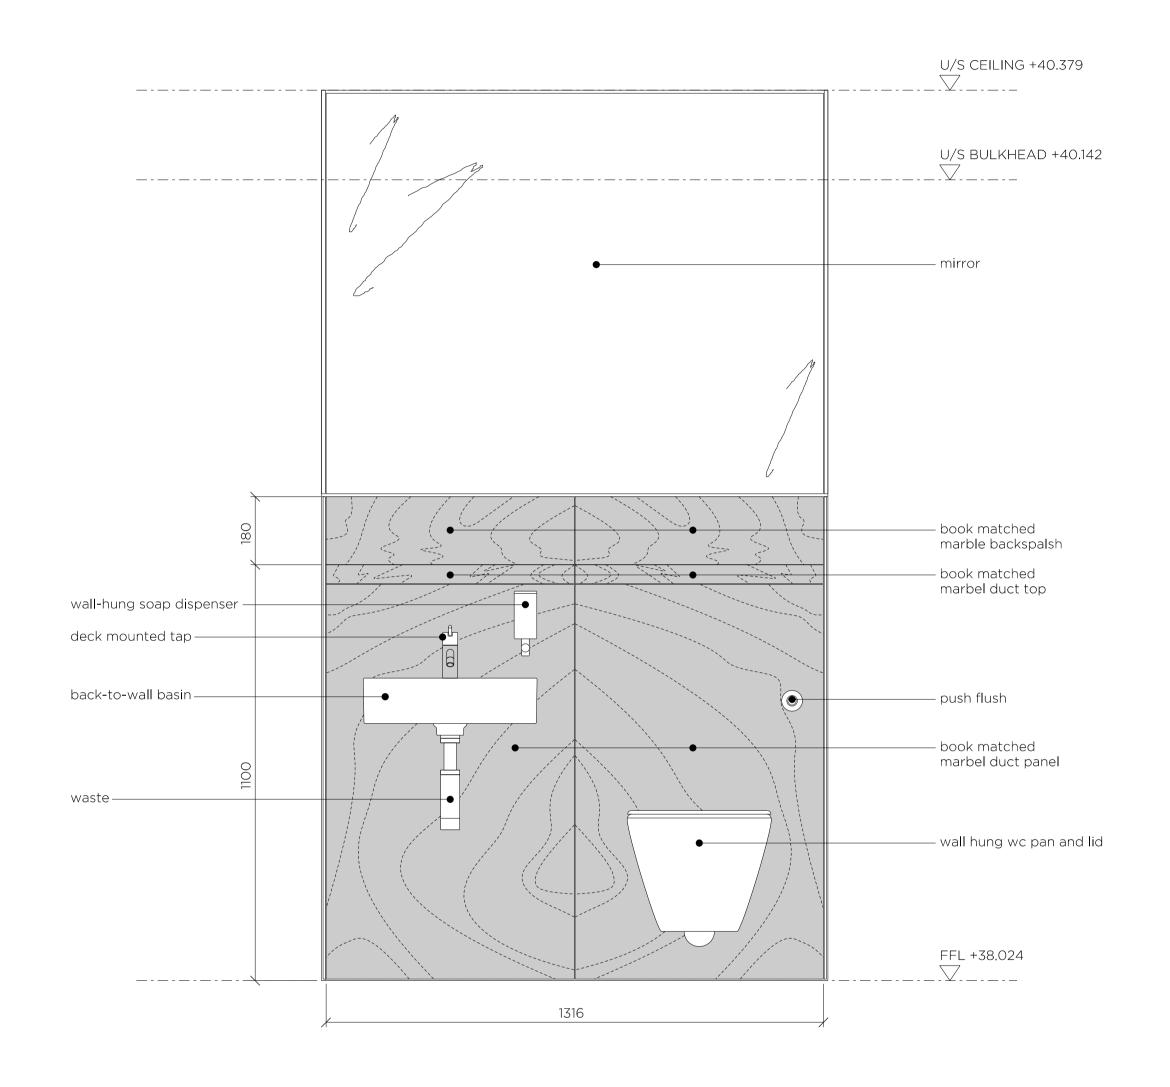

O1 SECTION

| timber veneered ——— | <br> | <br> | <br> |
|---------------------|------|------|------|
| cubicle door        |      |      |      |

01 SECTION

 REVISION
 DATE
 NOTE

 P01
 27.05.20
 PLANNING ISSUE