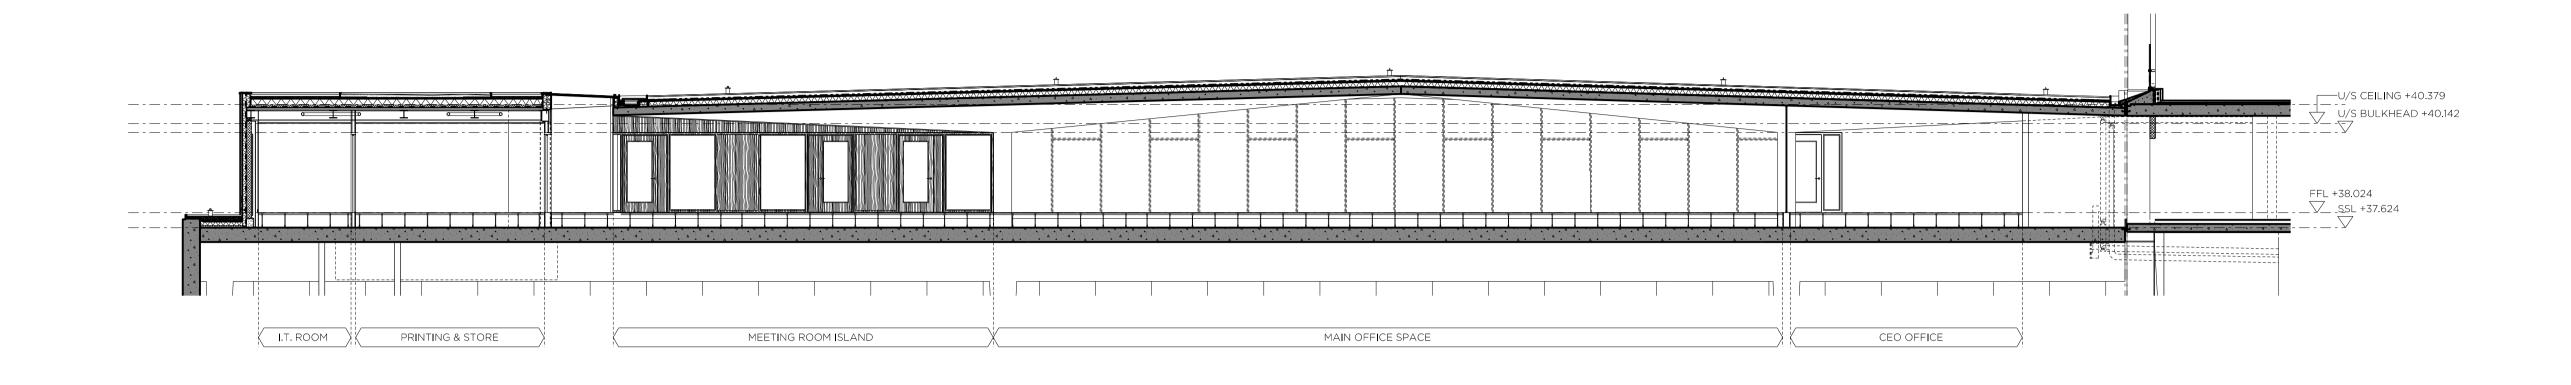

## 01 SECTION

DRAWING NOTES

REVISION DATE NOTE P01 27.05.20 PLANNING ISSUE

TEAM \_\_\_\_\_ CLIENT COST CONSULTANT Gardner & Theobald MECH. ENGINEER Sweco ELEC. ENGINEER Sweco P.H. ENGINEER Sweco LIGHTING CONSULTANT Pritchard Themis

Kajima Europe PRINCIPAL DESIGNER Munday + Cramer APPROVED INSPECTOR Bureau Veritas

GENERAL NOTES

- GENERAL NOTES
  1. Do not scale from this drawing.
  2. All dimensions to be checked on site by the contractor and such dimensions to be his responsibility.
  3. Report all drawing errors, omissions and discrepancies to the architect.
  4. This document may be issued in an uncontrolled CAD format to enable others to use it as background information to make alterations and/or additions. In that instance the file will be accompanied by a PDF version. It is for those making such alterations and additions to ensure that they make use of current background information. Gibson Thornley Architects accepts no liability for any such alterations or additions to the background information or arising out of changes to background information which occur prior to alterations of additions being made.

LOCATION

|  | GIBSON The                           |                                              |                                                                                                      | THC            | RN                    | LEY             |
|--|--------------------------------------|----------------------------------------------|------------------------------------------------------------------------------------------------------|----------------|-----------------------|-----------------|
|  | 25-27 Hack<br>London E2<br>JOB TITLE | ce Works<br>ney Road<br>7NX<br><b>HQ: Nc</b> | e Works info@gibsonsonthornley.com<br>ey Road +44 (0)20 7729 7064<br>NX<br>HQ: No.10 ST GILES SQUARE |                |                       |                 |
|  | drawn by<br><b>BG</b>                | checked<br><b>BG</b>                         | <sup>SCALE</sup><br>1:100@A1<br>1:200@A3                                                             |                | STATUS<br>INFORMATION |                 |
|  | PROJECT<br>19029                     | ZONE<br>-                                    | TYPE<br><b>AL</b>                                                                                    | CLASSIFICATION | drawing no            | REVISION<br>P01 |