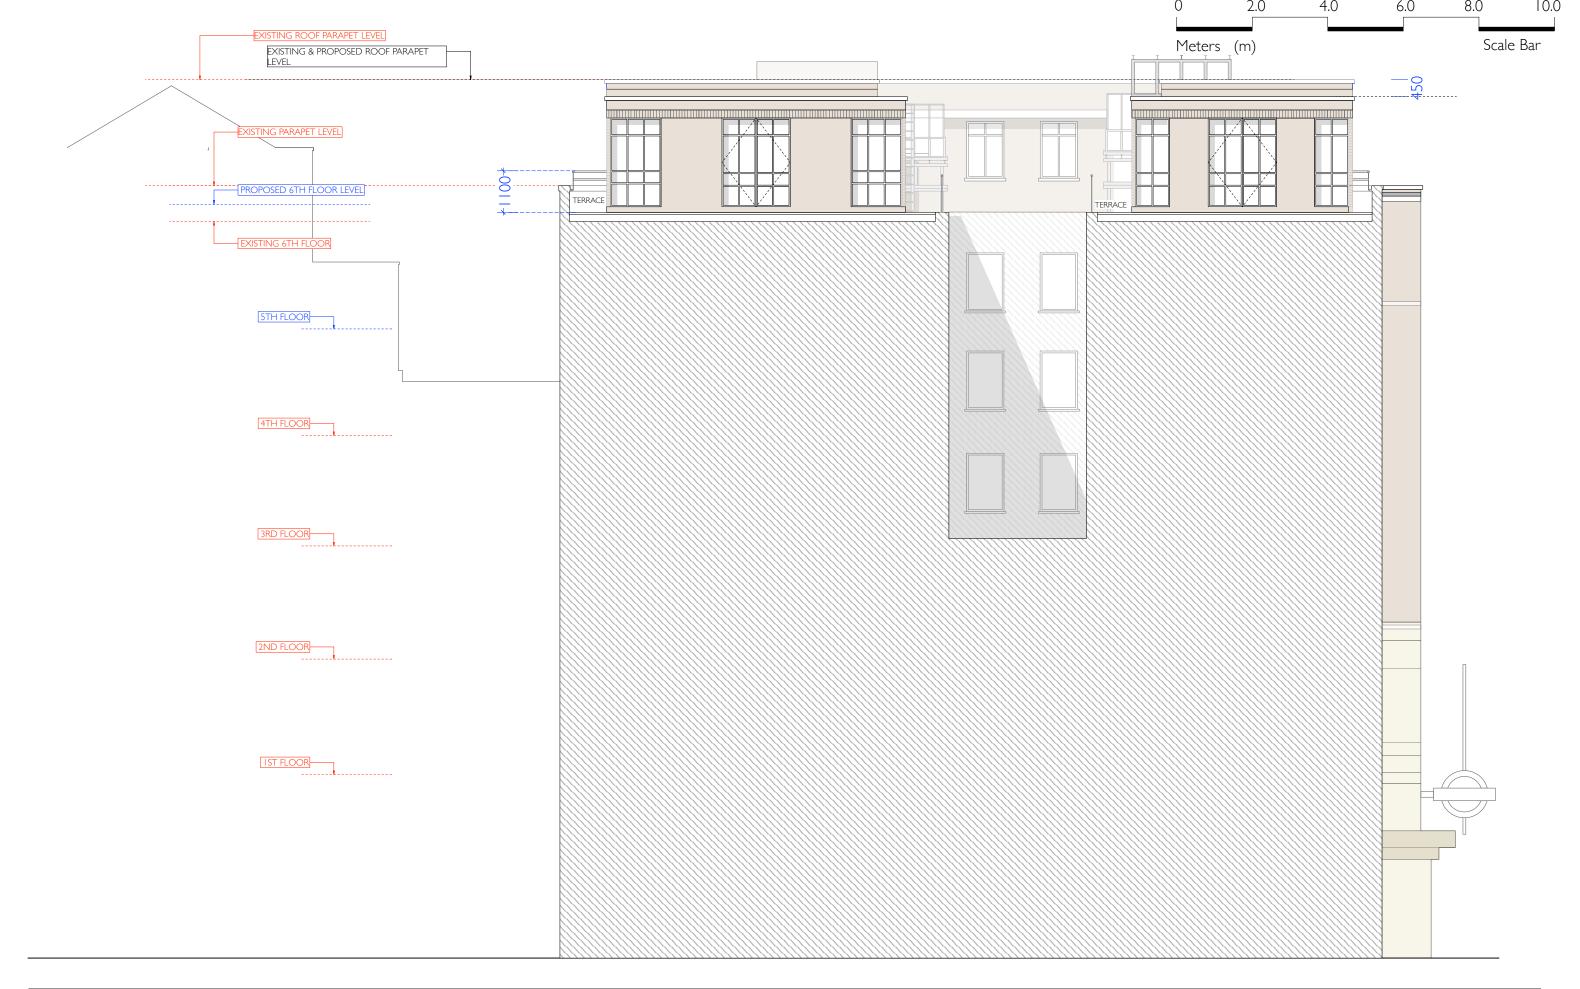

|            | 15 HOOP ERS YARD<br>LONDON                         | All dimensions are to be checked on site before commencement of works.<br>All sizes and dimensions to any structural elements are indicative only. See<br>structural engineer's drawings for actual sizes/dimensions. | Rev.<br>A | Date.<br>2/3/20 | Description.<br>Incorps. Pre-Application advice | Initial.<br>MA | Rev. | Date. | Description. | Initial. |        |
|------------|----------------------------------------------------|-----------------------------------------------------------------------------------------------------------------------------------------------------------------------------------------------------------------------|-----------|-----------------|-------------------------------------------------|----------------|------|-------|--------------|----------|--------|
|            | NW6 7EJ<br>t:020 7328 2576                         | Sizes of and dimensions to any service elements are indicative only.<br>See service engineer's drawings for actual sizes/dimensions.                                                                                  |           |                 |                                                 |                |      |       |              |          | Proje  |
| Architects | f:020 7624 7811<br>Email: info@hubarchitects.co.uk | This drawing to be read in conjunction with all relevant Architect's drawings,<br>specifications and other consultants' information.                                                                                  |           |                 |                                                 |                |      |       |              |          | Scale: |
|            |                                                    | DO NOT SCALE FROM THIS DRAWING                                                                                                                                                                                        |           |                 |                                                 |                |      |       |              |          | Date:  |

|                         | PLANNING                           |           |                         |  |  |  |  |  |  |
|-------------------------|------------------------------------|-----------|-------------------------|--|--|--|--|--|--|
| t:                      | Warren Court, Euston Road, NWI 3AA | Drawing:  | Proposed West Elevation |  |  |  |  |  |  |
| 1:50 @ A1 // 1:100 @ A3 |                                    | DWG:      | 1281-PL-009             |  |  |  |  |  |  |
|                         | 2.3.20                             | Revision: | A                       |  |  |  |  |  |  |
|                         |                                    |           |                         |  |  |  |  |  |  |