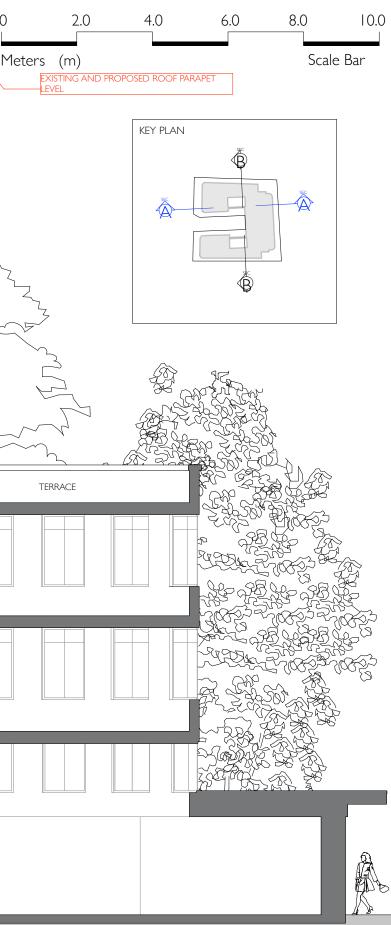

| EXISTING RC<br>PARAPET LEV<br>PROPOSED |                                                                                                                    |                                                                                                                                                                                                                                                                                                                                                                                                                                                                                                                                         |                            |                                                                                                                |                                                       |              | 0                               |
|----------------------------------------|--------------------------------------------------------------------------------------------------------------------|-----------------------------------------------------------------------------------------------------------------------------------------------------------------------------------------------------------------------------------------------------------------------------------------------------------------------------------------------------------------------------------------------------------------------------------------------------------------------------------------------------------------------------------------|----------------------------|----------------------------------------------------------------------------------------------------------------|-------------------------------------------------------|--------------|---------------------------------|
| ROOF PARAPET                           | RIVACY SCREEN                                                                                                      | Unit I<br>Studio-1b Ip<br>39sq m<br>LIVING / DINING / KITCHEN                                                                                                                                                                                                                                                                                                                                                                                                                                                                           |                            | ▲ § H                                                                                                          | Unit 2<br>Studio-1b 1p<br>40sq m<br>BEDROOM 1         | TERRACE      |                                 |
| EXISTING 6TH FLOOR                     | BEDROO                                                                                                             | M I BATH KITCHEN HALL WAY                                                                                                                                                                                                                                                                                                                                                                                                                                                                                                               |                            |                                                                                                                |                                                       |              | she in                          |
| (4TH FLOOR)                            |                                                                                                                    |                                                                                                                                                                                                                                                                                                                                                                                                                                                                                                                                         |                            |                                                                                                                |                                                       |              | Ć                               |
| 3RD FLOOR                              |                                                                                                                    |                                                                                                                                                                                                                                                                                                                                                                                                                                                                                                                                         |                            |                                                                                                                |                                                       |              |                                 |
| 2ND FLOOR                              |                                                                                                                    |                                                                                                                                                                                                                                                                                                                                                                                                                                                                                                                                         |                            |                                                                                                                |                                                       |              |                                 |
| IST FLOOR                              |                                                                                                                    |                                                                                                                                                                                                                                                                                                                                                                                                                                                                                                                                         |                            |                                                                                                                |                                                       |              |                                 |
|                                        |                                                                                                                    |                                                                                                                                                                                                                                                                                                                                                                                                                                                                                                                                         |                            |                                                                                                                |                                                       |              |                                 |
| 26.00m ABOVE ORDNANCE DATUM            |                                                                                                                    |                                                                                                                                                                                                                                                                                                                                                                                                                                                                                                                                         | 4                          |                                                                                                                |                                                       |              |                                 |
| Architects                             | 15 HOOP ERS YARD<br>LONDON<br>NW6 7EJ<br>t : 020 7328 2576<br>f : 020 7624 7811<br>Email: info@hubarchitects.co.uk | All dimensions are to be checked on site before commencement of works.<br>All sizes and dimensions to any structural elements are indicative only. See<br>structural engineer's drawings for actual sizes/dimensions.<br>Sizes of and dimensions to any service elements are indicative only.<br>See service engineer's drawings for actual sizes/dimensions.<br>This drawing to be read in conjunction with all relevant Architect's drawings,<br>specifications and other consultants' information.<br>DO NOT SCALE FROM THIS DRAWING | A 17/09/19 Sections update | ription.<br>ed to reflect plans.<br>ued for comments<br>ued for comments<br>for commentsw<br>pplication advice | Initial. Rev. Date.<br>NAN<br>NAN<br>NAN<br>MAN<br>MA | Description. | Initial.<br>Proj<br>Scal<br>Dat |

|   | PLANNING                           |           |                      |  |  |  |  |
|---|------------------------------------|-----------|----------------------|--|--|--|--|
| t | Warren Court, Euston Road, NWI 3AA | Drawing:  | Proposed Section A:A |  |  |  |  |
|   | 1:50 @ A1 // 1:100 @ A3            | DWG:      | 1281-PL-004          |  |  |  |  |
|   | 2.3.20                             | Revision: | E                    |  |  |  |  |