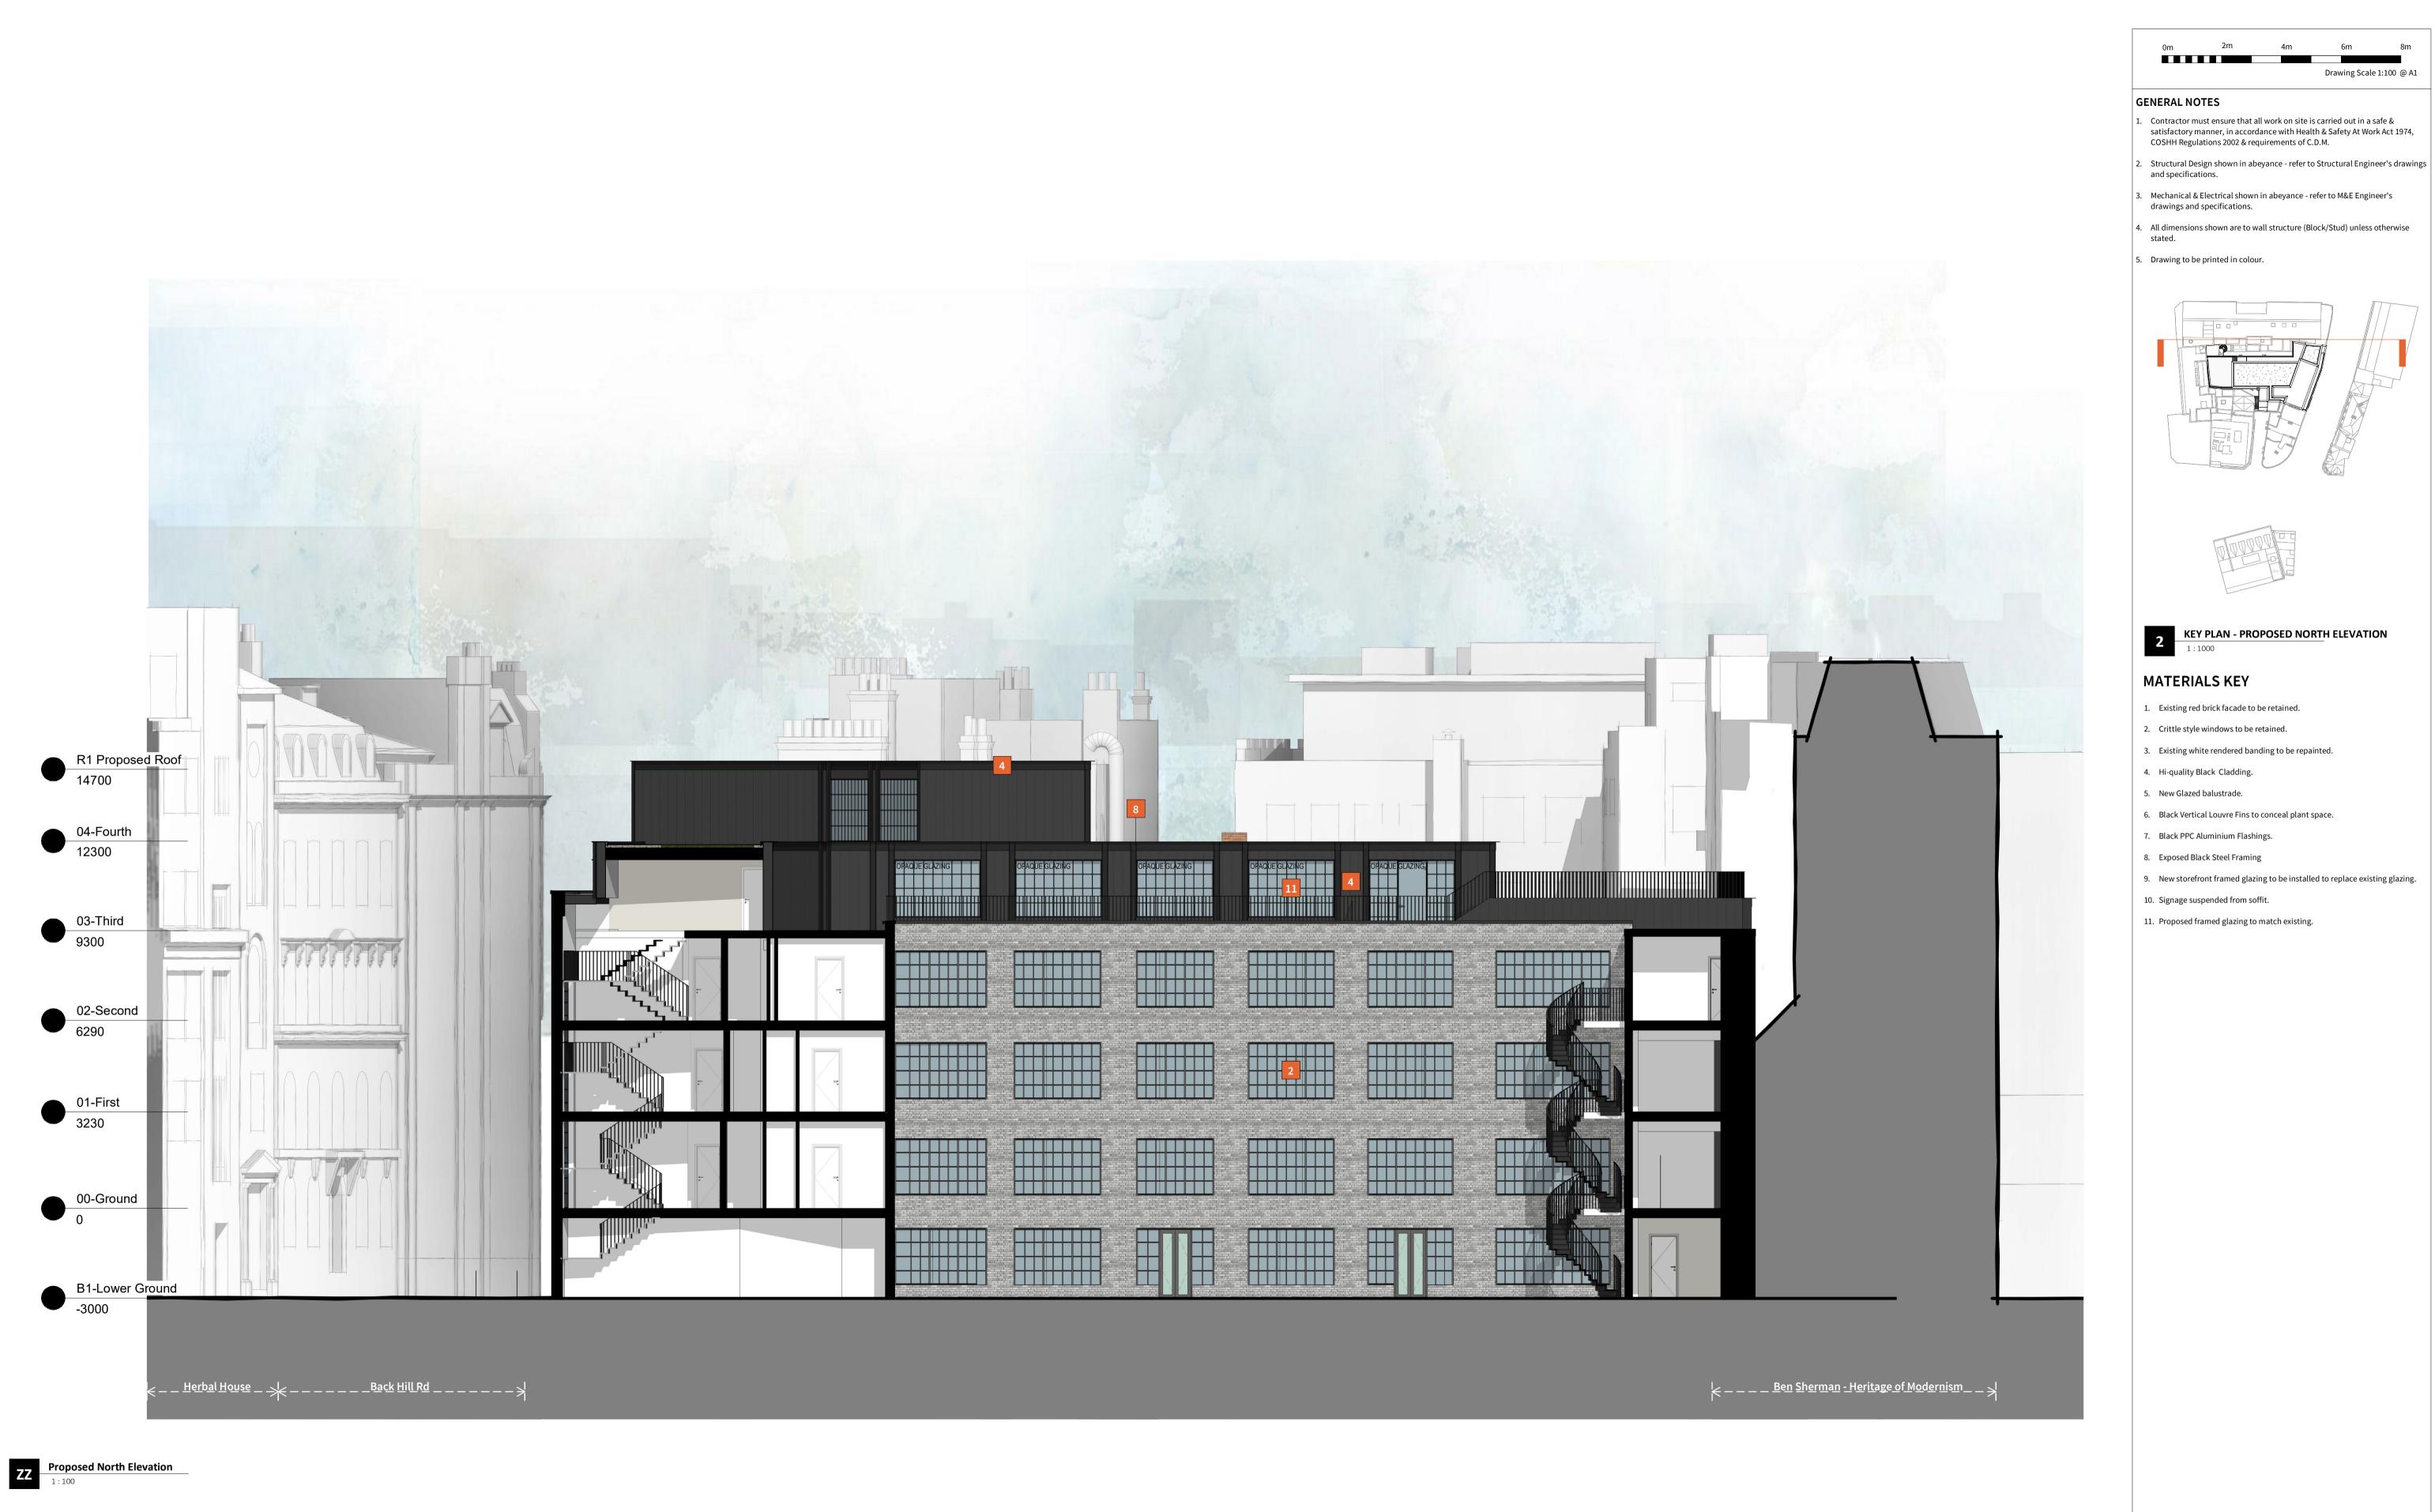

otes

ontractor to report any discrepancies, errors

nissions prior to commencing work.

| Project Title:<br>White Bear Yard          | Status:<br>PLANNING<br>Scale:<br>As indicated |            |
|--------------------------------------------|-----------------------------------------------|------------|
| Location:<br>Clerkenwell                   |                                               |            |
| Drawing title:<br>Proposed North Elevation |                                               | Drav<br>WE |

- 1. Existing red brick facade to be retained.
- 2. Crittle style windows to be retained.
- 3. Existing white rendered banding to be repainted.

- 6. Black Vertical Louvre Fins to conceal plant space.

Drawing Scale 1:100 @ A1