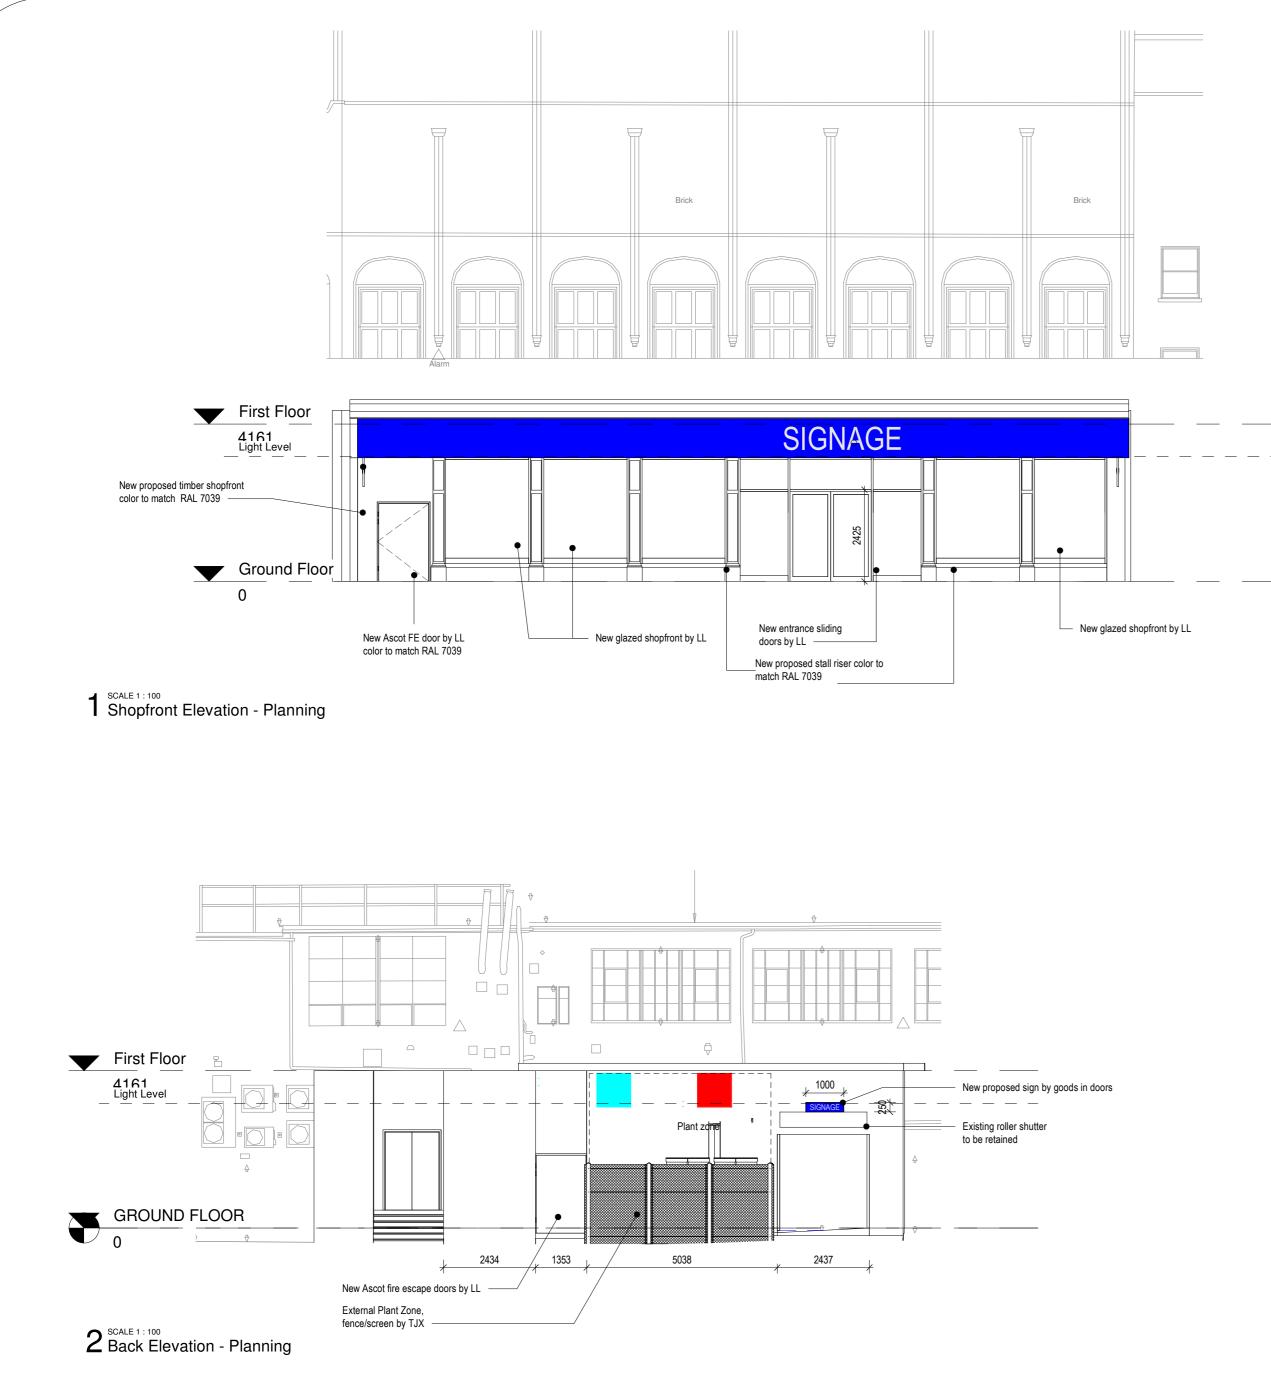

| CAMDEN                                          |
|-------------------------------------------------|
| Unit of 128/138 High<br>Street, Camden, NW1 0LU |
| client                                          |
|                                                 |
|                                                 |
|                                                 |
| drawn by:                                       |
| KB                                              |
| checked by:                                     |
| PS                                              |
|                                                 |
| drawing title:                                  |
| Shopfront Planning                              |
| drawing number:                                 |
| CMD_PLANNING                                    |
| project status:<br>PLANNING                     |
| scale:<br>As indicated @A2                      |
| date: DECEMBER 2019 P6                          |