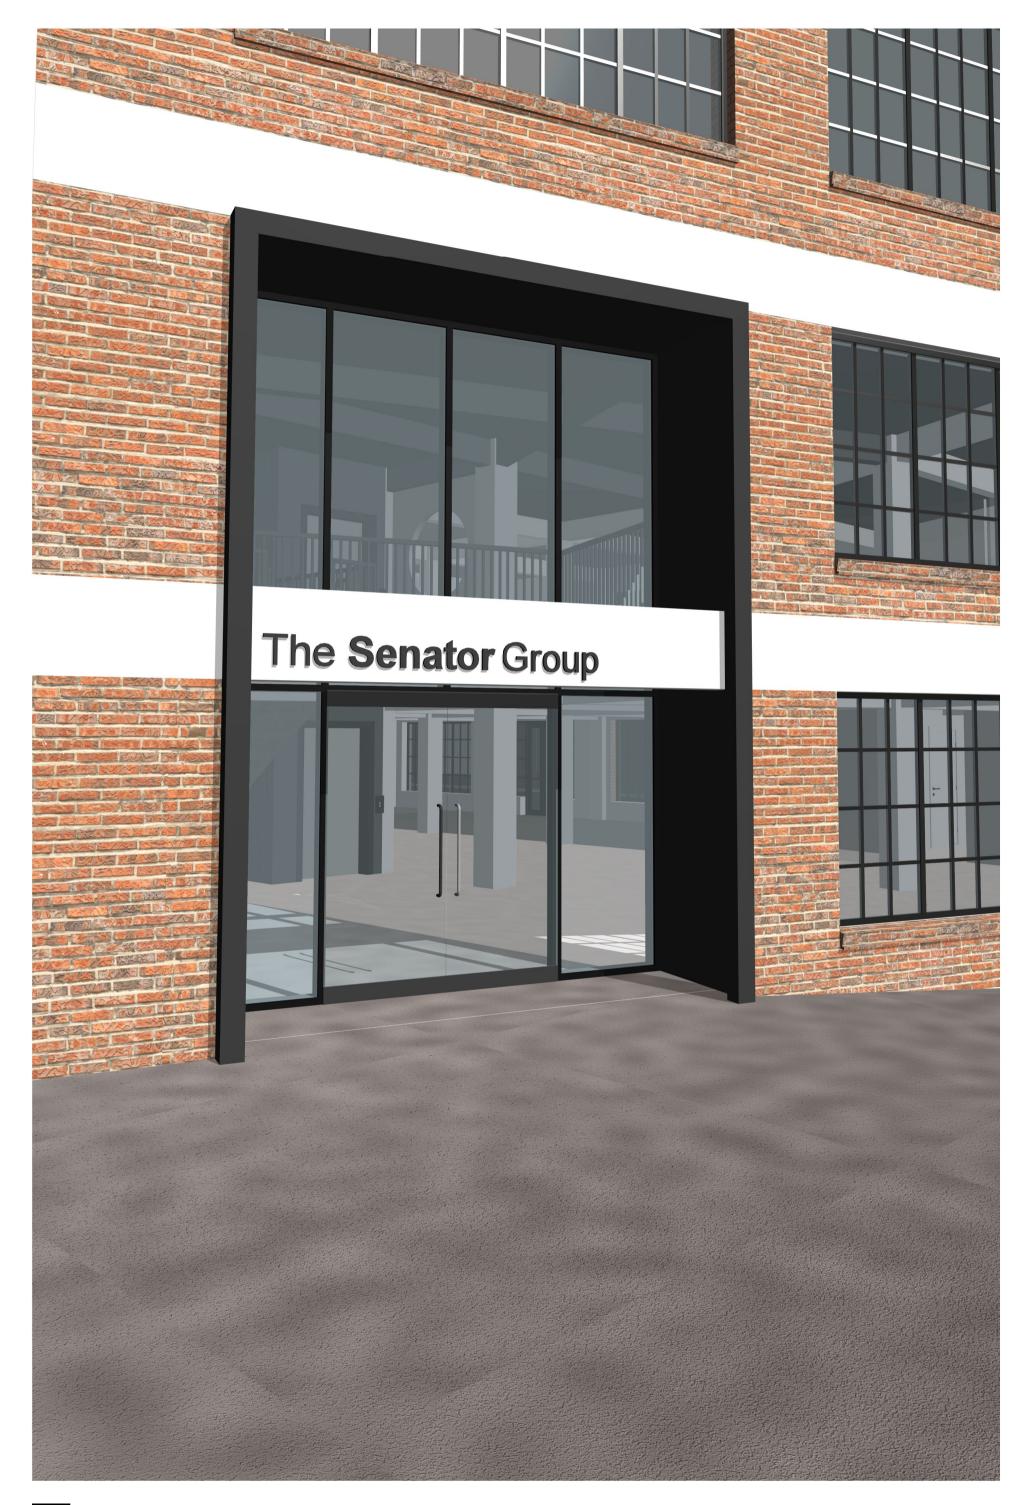

1 Proposed Back Hill Entrance Elevation

2

Proposed Back Hill Entrance Perspective

| Project Title:           | Status:               |      |
|--------------------------|-----------------------|------|
| White Bear Yard          | PLANNING              |      |
| Location:<br>Clerkenwell | Scale:<br><b>1:25</b> |      |
| Drawing title:           | Job Number:           | Drav |
| Back Hill Entrance       | <b>19-014</b>         | WB   |