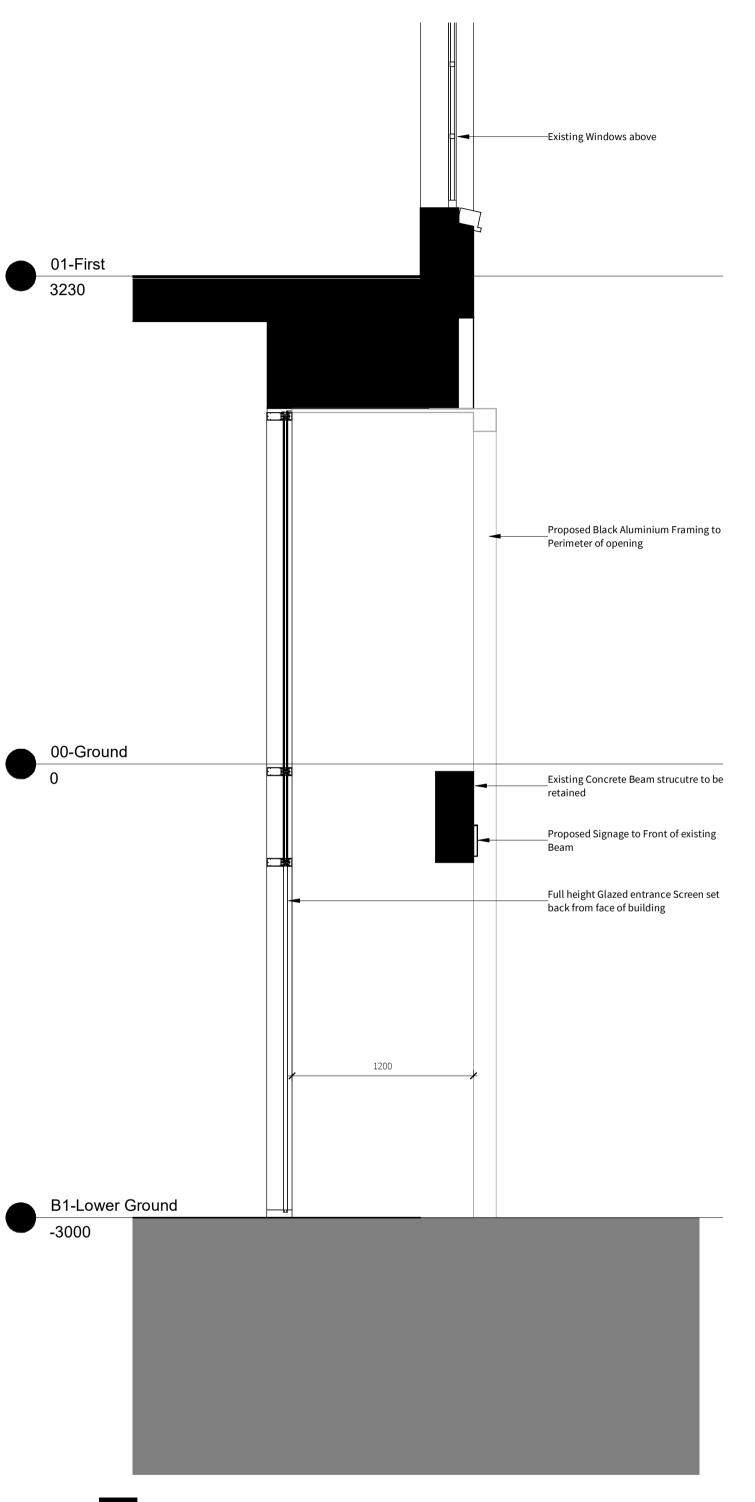

1 Proposed Back Hill Entrance Elevation

2

Proposed Back Hill Entrance Perspective

| Project Title:           | Status:               |      |
|--------------------------|-----------------------|------|
| White Bear Yard          | PLANNING              |      |
| Location:<br>Clerkenwell | Scale:<br><b>1:25</b> |      |
| Drawing title:           | Job Number:           | Drav |
| Back Hill Entrance       | <b>19-014</b>         | WB   |