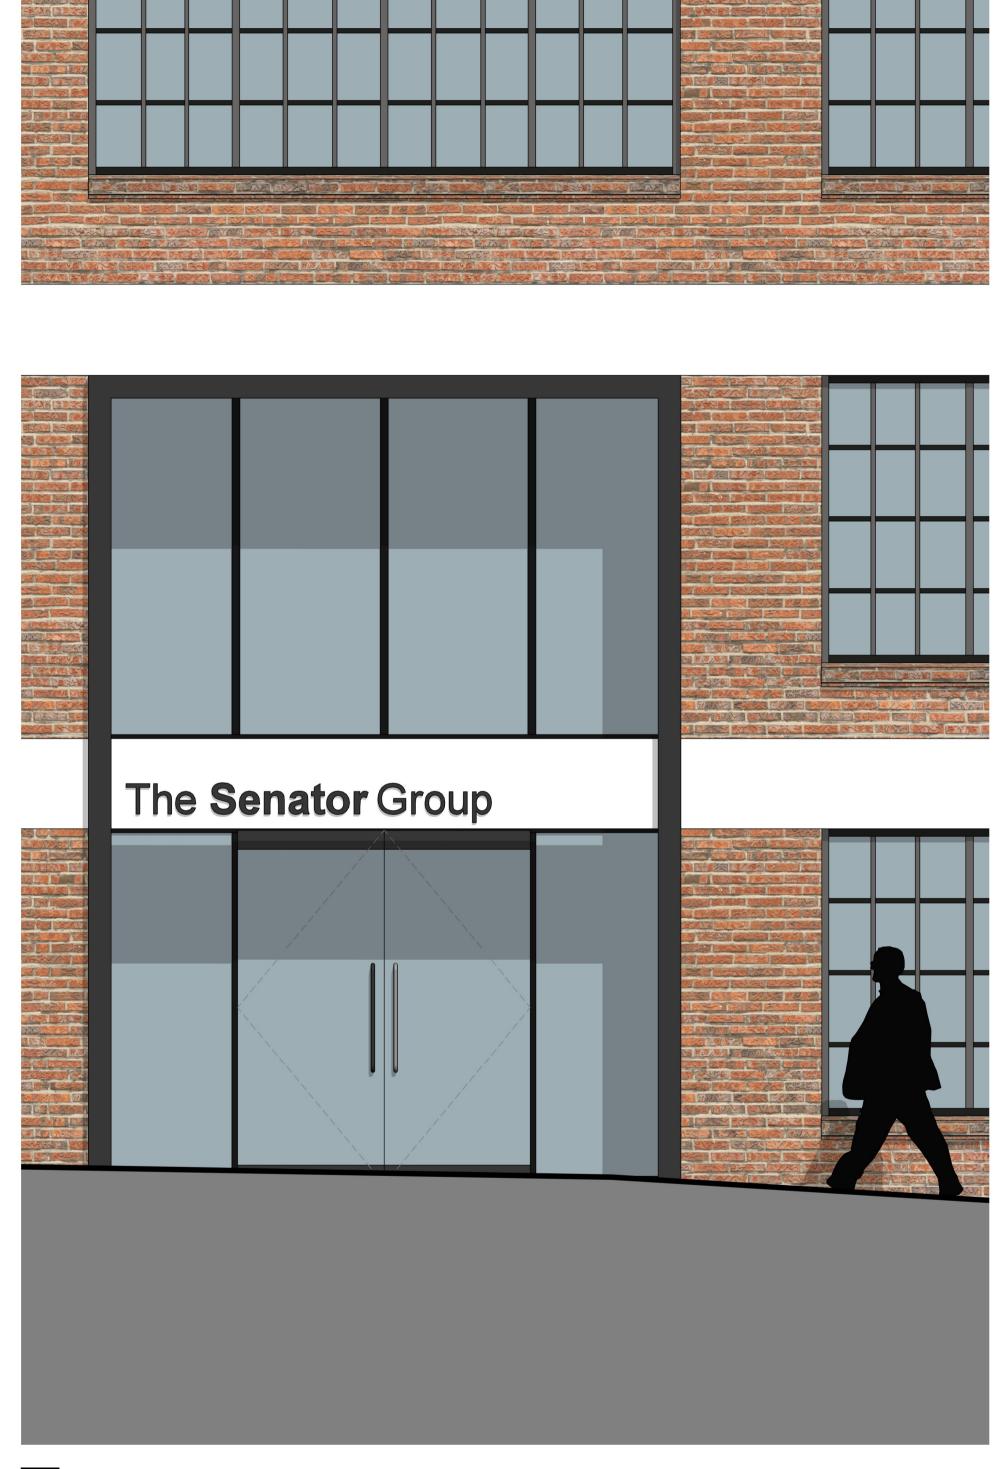

1 Proposed Back Hill Entrance Elevation

2

Proposed Back Hill Entrance Perspective

| Project Title:           | Status:               |      |
|--------------------------|-----------------------|------|
| White Bear Yard          | PLANNING              |      |
| Location:<br>Clerkenwell | Scale:<br><b>1:25</b> |      |
| Drawing title:           | Job Number:           | Drav |
| Back Hill Entrance       | <b>19-014</b>         | WB   |