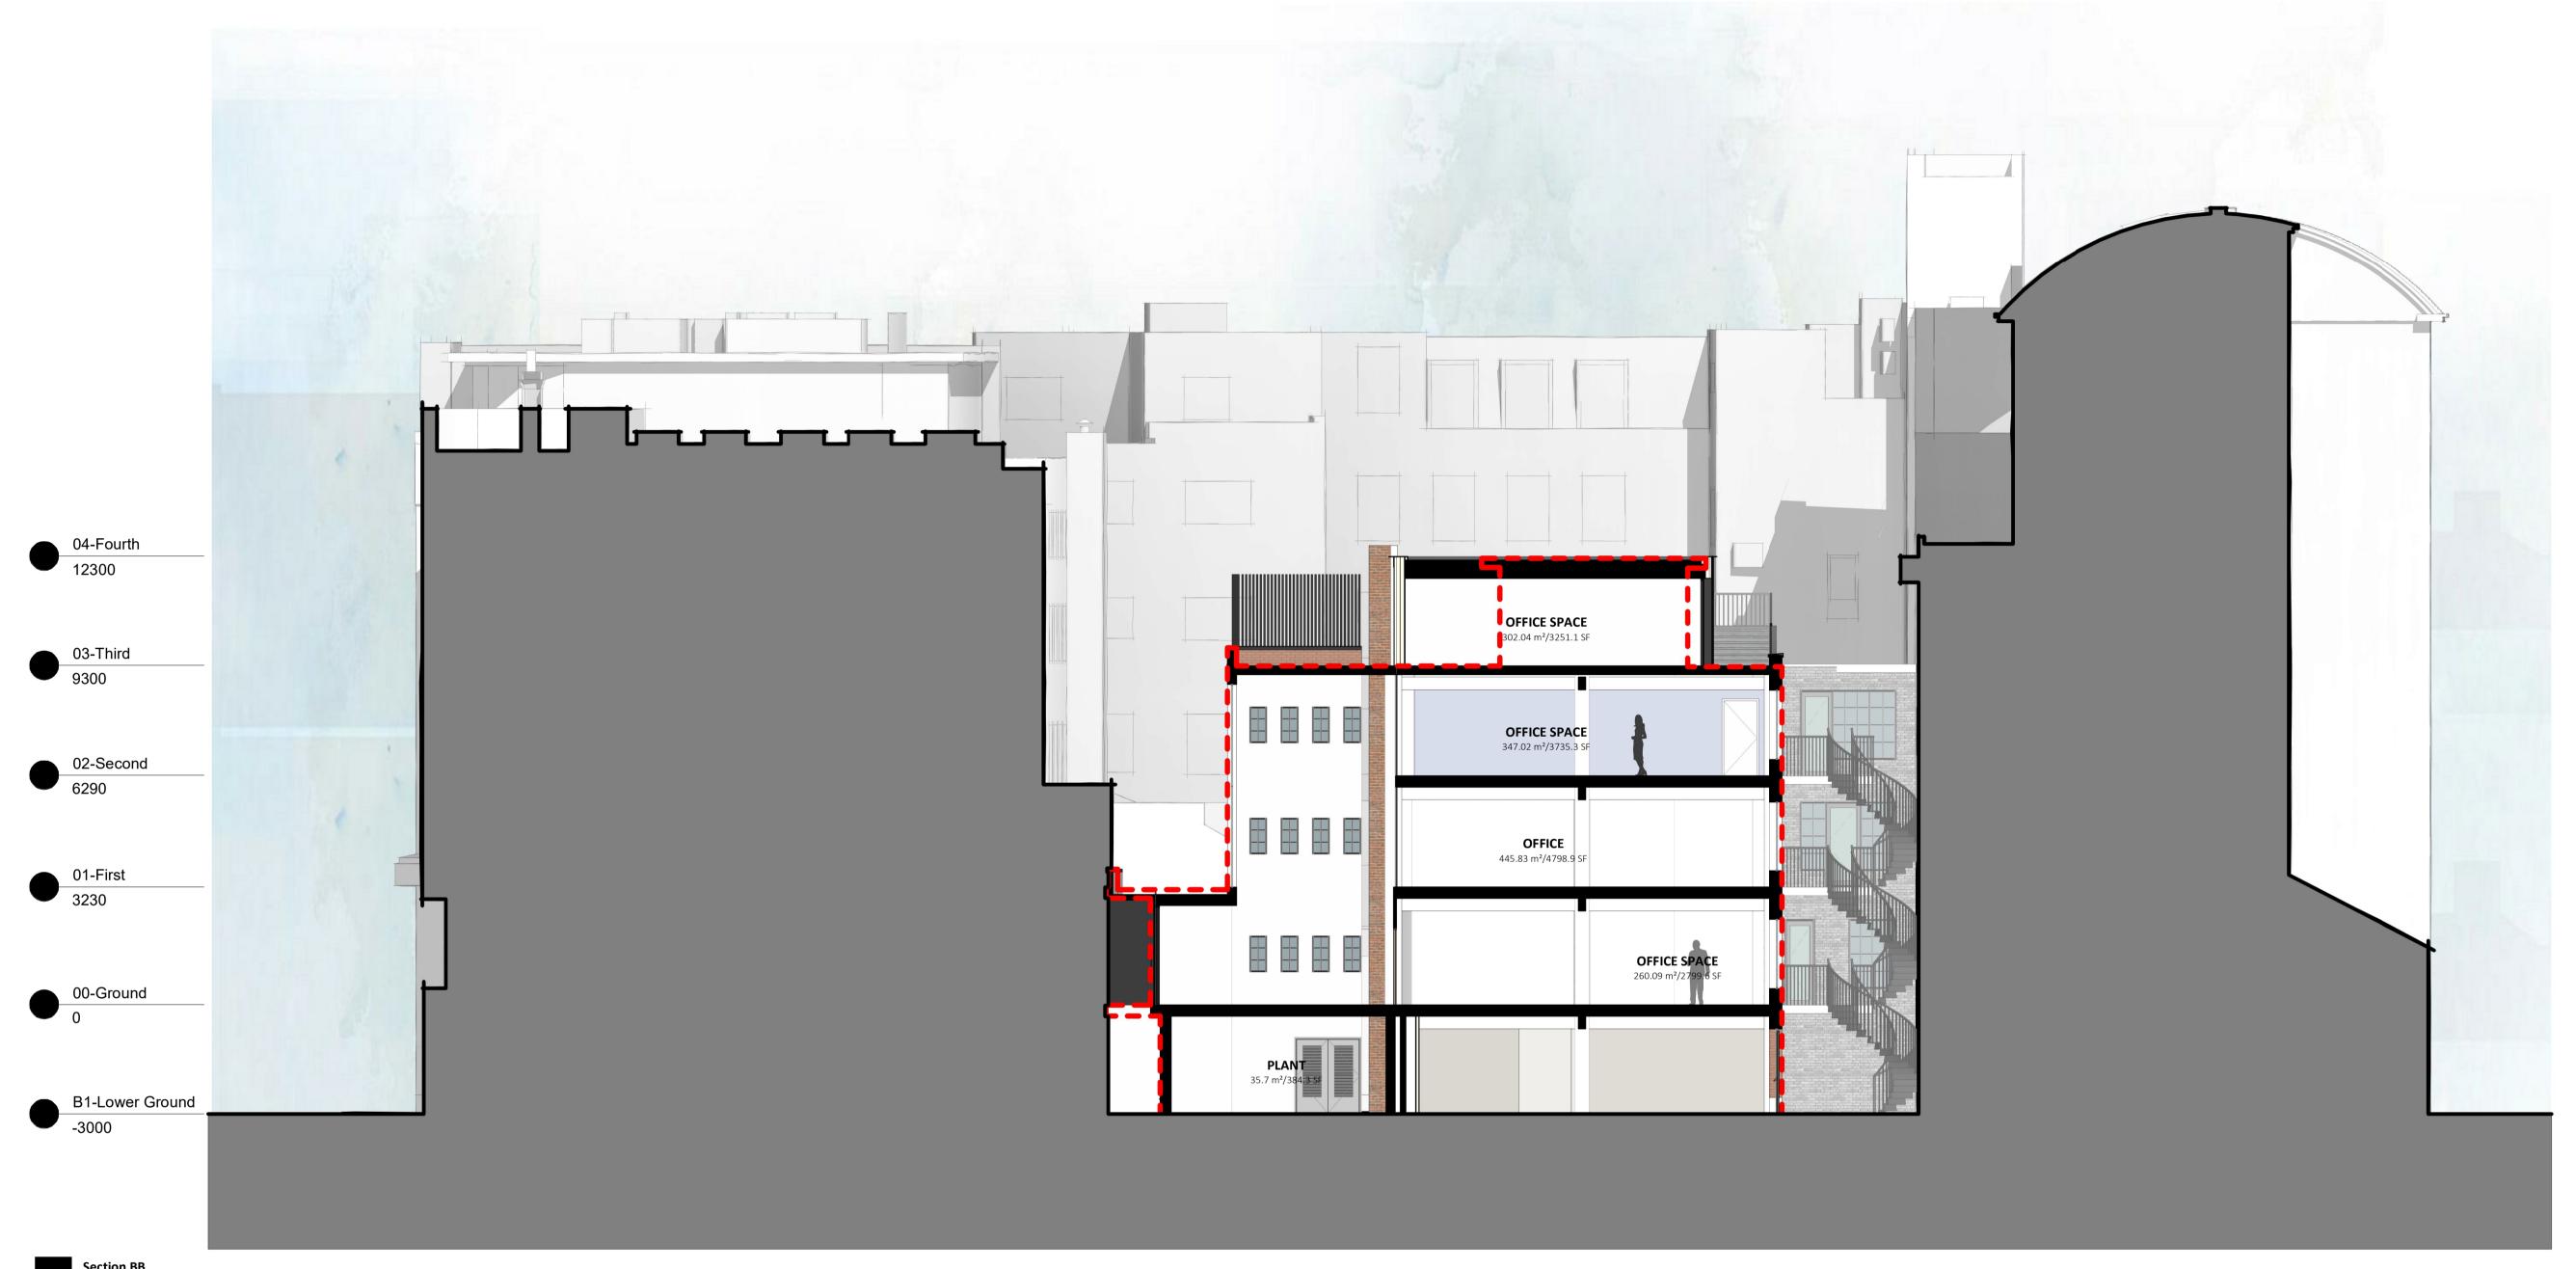

Drawing Scale 1:100 @ A1

GENERAL NOTES

1. Contractor must ensure that all work on site is carried out in a safe & satisfactory manner, in accordance with Health & Safety At Work Act 1974, COSHH Regulations 2002 & requirements of C.D.M.

2. Structural Design shown in abeyance - refer to Structural Engineer's drawings and specifications.

3. Mechanical & Electrical shown in abeyance - refer to M&E Engineer's drawings and specifications.

4. All dimensions shown are to wall structure (Block/Stud) unless otherwise stated.

5. Drawing to be printed in colour.

2 KEY PLAN\_SECTION-BB
1:1000

KEY

Outli

Outline of Existing Building

1:100

 
 Project Title: White Bear Yard
 Status: PLANNING

 Location: Clerkenwell
 Scale: As indicated
 Date: 02/06/2020

 Drawing title: Proposed Section BB
 Job Number: 19-014
 Drawing Number: WBY-FA-V1-ZZ-DR-A-23∪2
 Revision: P2

omissions prior to commencing work.