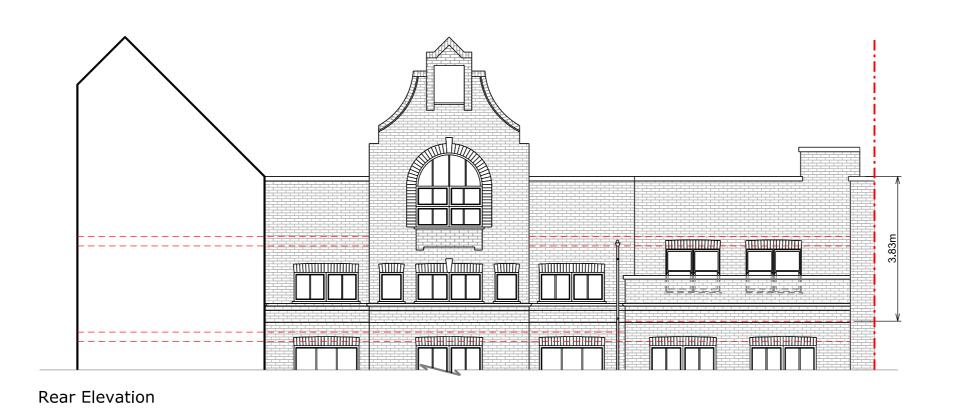

# DRAWING TITLE

Existing Elevations

drawing no. 30834 - 201

Reproduction in whole or in part is forbidden without written sanction of Resi.

All dimensions to be cross-checked on site prior to completing a Building Regulations package, structural engineering, the party wall process and construction.