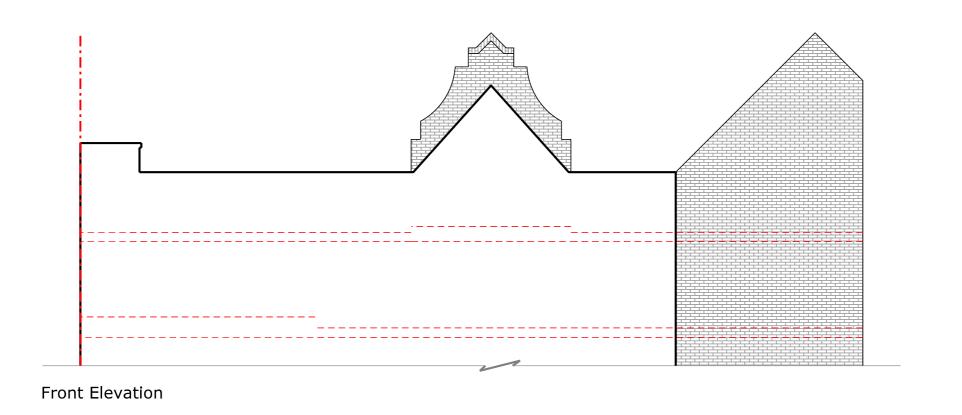

|                  |  |     |                          |
| KEY |                  |  | Во  | undary lines             |
|     | Proposed walls   |  | Pr  | oposed beam              |
|     | Existing walls   |  | Pr  | oposed dra <b>i</b> nage |
|     | Existing removed |  | 1.8 | 3m head height           |

### JOB TITLE

Proposed rooflight

Proposed rear extension, floor plan redesign and all associated works at Flat 30 Oppidan Apartments 25 Linstead Street

- 1.5m head height

# STATUS

Planning

# DRAWING TITLE

Existing Elevations

### CLIEN

Vikram Badhwar

| <b>SCALE</b> 1:100 at A3 | <b>drawn</b><br>HD |
|--------------------------|--------------------|
| <b>рате</b>              | CHECKED            |
| Мау 2020                 | DR/MG              |

drawing no. 30834 - 201







Reproduction in whole or in part is forbidden without written sanction of Resi.

All dimensions to be cross-checked on site prior to completing a Building Regulations package, structural engineering, the party wall process and construction.

Print to scale (as actual size)

### NOTES

Proposed Materials:

Walls - Zinc

Flat Roof - Bituminous membrane/Fibreglass

Windows - Grey powdercoated aluminium framed windows

Doors - Grey powdercoated aluminium framed doors

RWP / Gutters / Fascia - Zinc

| Revision |                |            |  |  |  |
|----------|----------------|------------|--|--|--|
| Rev      | Notes          | Date       |  |  |  |
| -        | Planning Issue | 29/05/2020 |  |  |  |

| KEY |                    |   | Boundary lines    |
|-----|--------------------|---|--