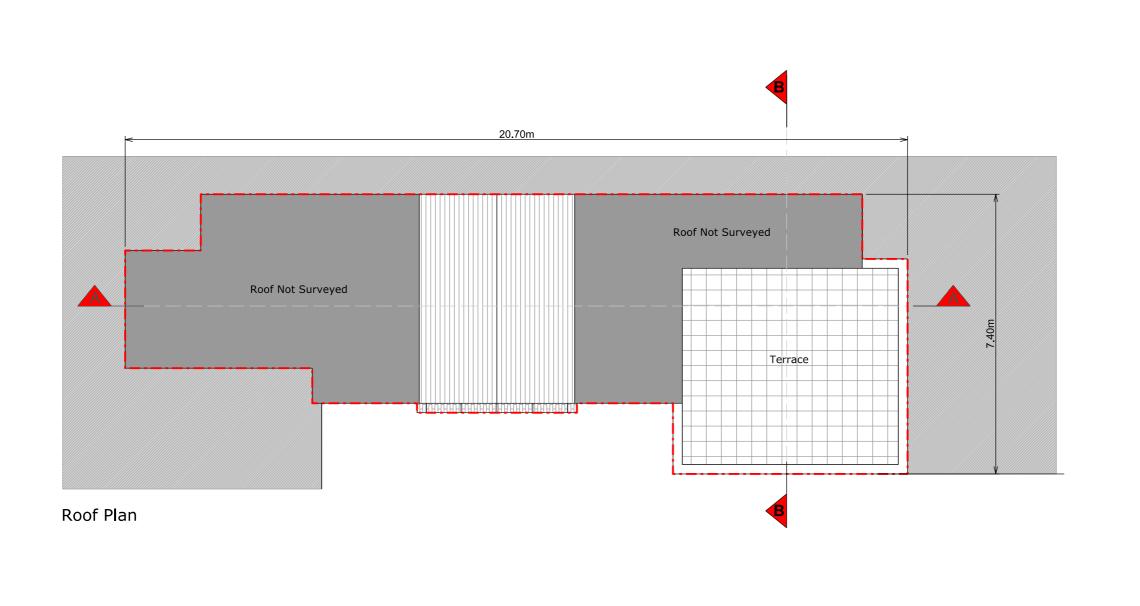

|                   |
| KEY |                    |              |                   |
|     |                    | <b>—</b> • E | Boundary lines    |
|     | Proposed walls     | F            | Proposed beam     |
|     | Existing walls     | <b>-</b> - F | Proposed drainage |
|     | Existing removed   | 1            | .8m head height   |
| []  | Proposed rooflight | 1            | .5m head height   |

### JOB TITLE

Revision

Proposed rear extension, floor plan redesign and all associated works at Flat 30 Oppidan Apartments 25 Linstead Street

# STATUS

Planning

# DRAWING TITLE

Existing Floor Plan

Vikram Badhwar

| <b>SCALE</b> 1:100 at A3 | <b>DRAWN</b><br>HD |  |  |
|--------------------------|--------------------|--|--|
| May 2020                 | CHECKED<br>DR/MG   |  |  |





Reproduction in whole or in part is forbidden without written sanction of Resi.

All dimensions to be cross-checked on site prior to completing a Building Regulations package, structural engineering, the party wall process and construction.

Print to scale (as actual size)

| NOTES |  |  |
|-------|--|--|
|       |  |  |
|       |  |  |
|       |  |  |
|       |  |  |
|       |  |  |
|       |  |  |
|       |  |  |
|       |  |  |
|       |  |  |
|       |  |  |

| Rev | Notes                   |         | Date                    |
|-----|-------------------------|---------|-------------------------|
| -   | Planning Issue          |         | 29/05/2020              |
|     |                         |         |                         |
|     |                         |         |