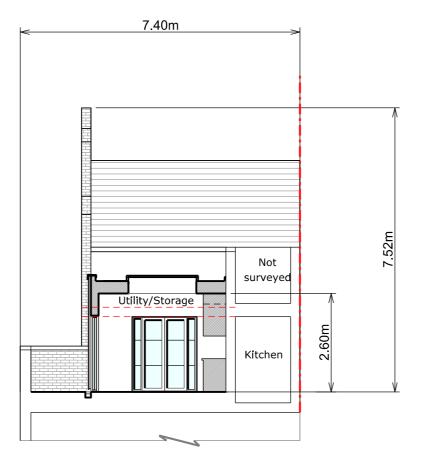

Section A - A

Reproduction in whole or in part is forbidden without written sanction of Resi.

All dimensions to be cross-checked on site prior to completing a Building Regulations package, structural engineering, the party wall process and construction.

| KEY                | - Boundary lines      |
|--------------------|-----------------------|
| Proposed walls     | Proposed beam         |
| Existing walls     | — — Proposed drainage |
| Existing removed   | — — 1.8m head height  |
| Proposed rooflight | 1.5m head height      |

### JOB TITLE

Proposed rear extension, floor plan redesign and all associated works at Flat 30 Oppidan Apartments 25 Linstead Street

### STATUS

Planning

# DRAWING TITLE

**Existing Section** 

Mr Vikram Badhwar

| <b>SCALE</b> 1:100 at A3 | <b>drawn</b><br>HD |  |  |
|--------------------------|--------------------|--|--|
| <b>DATE</b> May 2020     | CHECKED<br>DR/MG   |  |  |