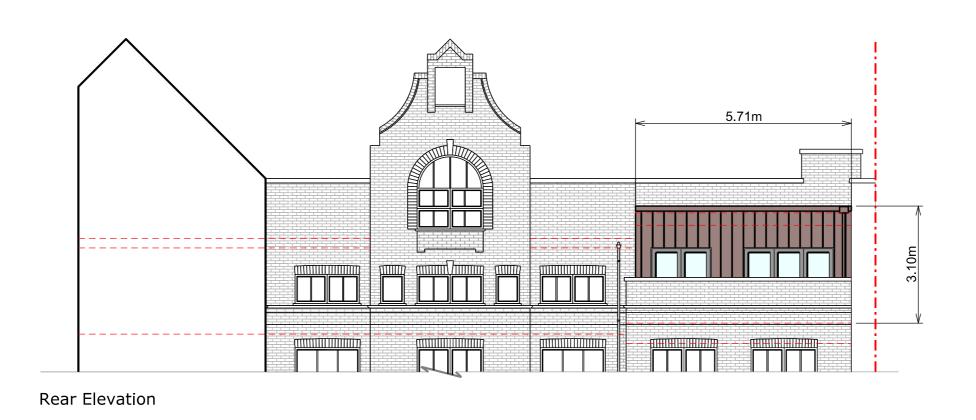

|                  |  |     |                          |
| KEY |                  |  | Во  | undary lines             |
|     | Proposed walls   |  | Pr  | oposed beam              |
|     | Existing walls   |  | Pr  | oposed dra <b>i</b> nage |
|     | Existing removed |  | 1.8 | 3m head height           |

### JOB TITLE

Proposed rooflight

Proposed rear extension, floor plan redesign and all associated works at Flat 30 Oppidan Apartments 25 Linstead Street

- 1.5m head height

# STATUS

Planning

# DRAWING TITLE

Existing Elevations

### CLIEN

Vikram Badhwar

| <b>SCALE</b> 1:100 at A3 | <b>drawn</b><br>HD |
|--------------------------|--------------------|
| <b>рате</b>              | CHECKED            |
| Мау 2020                 | DR/MG              |

drawing no. 30834 - 201







Reproduction in whole or in part is forbidden without written sanction of Resi.

All dimensions to be cross-checked on site prior to completing a Building Regulations package, structural engineering, the party wall process and construction.

Print to scale (as actual size)

### NOTES

Proposed Materials:

Walls - Zinc

Flat Roof - Bituminous membrane/Fibreglass

Windows - Grey powdercoated aluminium framed windows

Doors - Grey powdercoated aluminium framed doors

RWP / Gutters / Fascia - Zinc

| Revision |                |            |  |  |  |
|----------|----------------|------------|--|--|--|
| Rev      | Notes          | Date       |  |  |  |
| -        | Planning Issue | 29/05/2020 |  |  |  |

| KEY |                    |   | Boundary lines    |
|-----|--------------------|---|