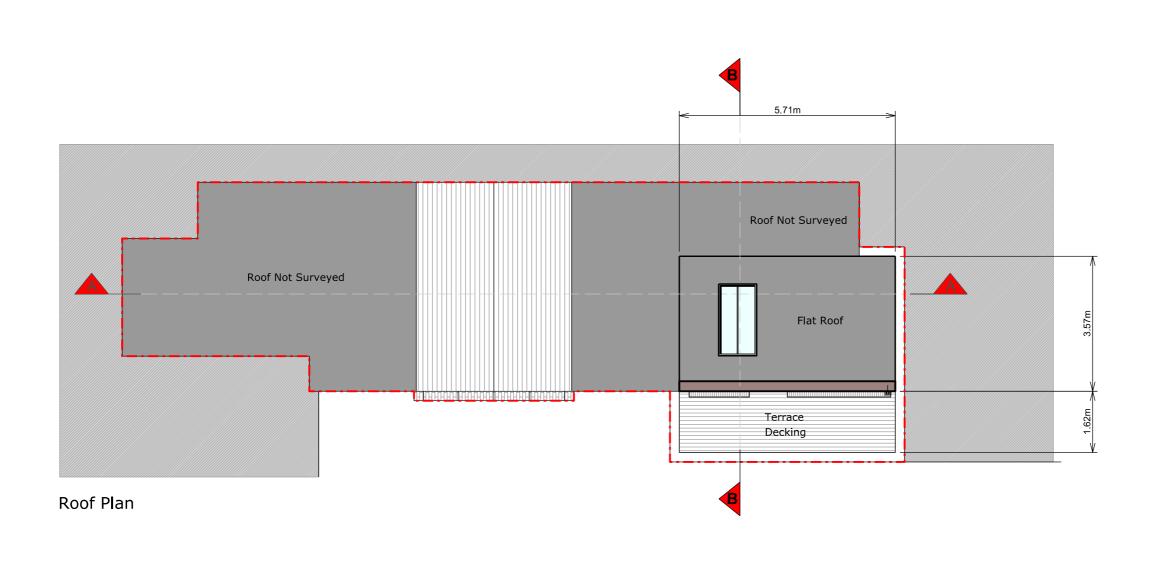

# DRAWING TITLE

Proposed Roof Plan

### CLIENT

Vikram Badhwar

| 1:100 at A3 | D2               |
|-------------|------------------|
| May 2020    | CHECKED<br>MG/PC |

drawing no. 30834 - 104

| 0 | 1.0 | 2.0 | 5.0 | 10.0  |
|---|-----|-----|-----|-------|
|   |     |     |     |       |
|   |     |     |     | metre |