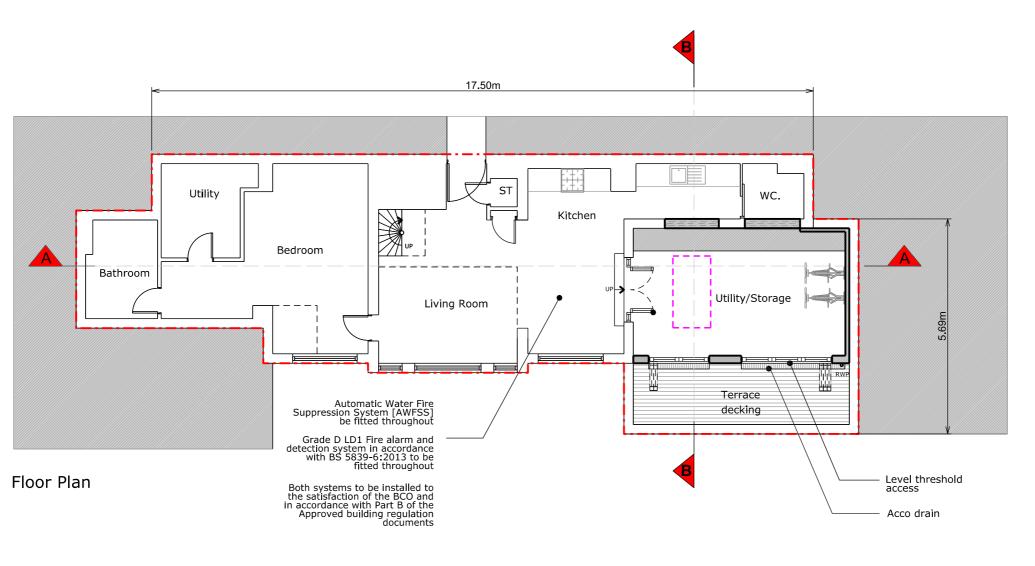

|         |                         |
| KEY |                         | <br>Во  | oundary <b>li</b> nes   |
|     | Proposed wa <b>ll</b> s | <br>Pr  | oposed beam             |
|     | Existing walls          | <br>Pr  | oposed drainage         |
|     | Existing removed        | <br>1.8 | 3m head he <b>i</b> ght |
| []  | Proposed rooflight      | <br>1.  | 5m head height          |

### JOB TITLE

Revision

Proposed rear extension, floor plan redesign and all associated works at Flat 30 Oppidan Apartments 25 Linstead Street

#### STATUS Plannin

Planning

# DRAWING TITLE

Existing Roof Plan

### CLIENT

Vikram Badhwar

| 1:100 at A3 | HD      |
|-------------|---------|
| <b>DATE</b> | CHECKED |
| May 2020    | DR/MG   |

**DRAWING NO.** 30834 - 102

1.0 2.0 5.0 10.0 met





Mezzanine Floor Plan





Reproduction in whole or in part is forbidden without written sanction of Resi.

All dimensions to be cross-checked on site prior to completing a Building Regulations package, structural engineering, the party wall process and construction.

Print to scale (as actual size)

| NOTES |  |  |
|-------|--|--|
|       |  |  |
|       |  |  |
|       |  |  |
|       |  |  |
|       |  |  |
|       |  |  |
|       |  |  |
|       |  |  |
|       |  |  |
|       |  |  |
|       |  |  |
|       |  |  |
|       |  |  |

| Rev | Notes              |   |     | Date            |
|-----|--------------------|---|-----|-----------------|
| -   | Planning Issue     |   |     | 29/05/2020      |
|     |                    |   |     |                 |
|     |