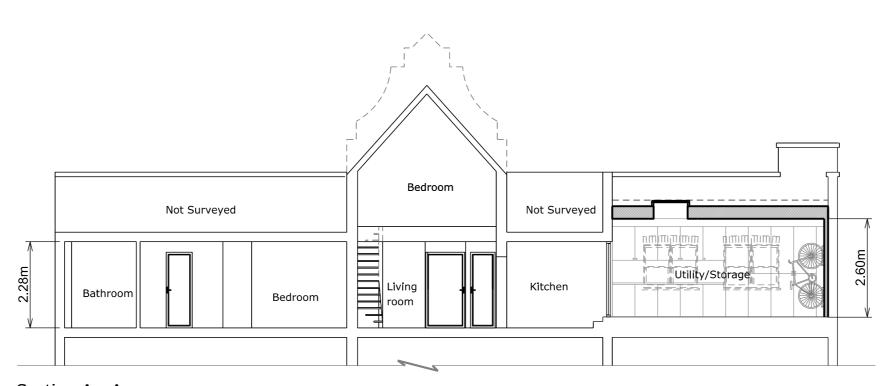

| 0 | 1.0 | 2.0 | 5.0 | 10.0   |
|---|-----|-----|-----|--------|
|   |     |     |     |        |
|   |     |     |     | metres |

Section B - B

Reproduction in whole or in part is forbidden without written sanction of Resi.

Section A - A

Reproduction in whole or in part is forbidden without written sanction of Resi.

All dimensions to be cross-checked on site prior to completing a Building Regulations package, structural engineering, the party wall process and construction.

Print to scale (as actual size)

0 1.0 2.0 5.0 10.0 me

Section B - B

Reproduction in whole or in part is forbidden without written sanction of Resi.

All dimensions to be cross-checked on site prior to completing a Building Regulations package, structural engineering, the party wall process and construction.