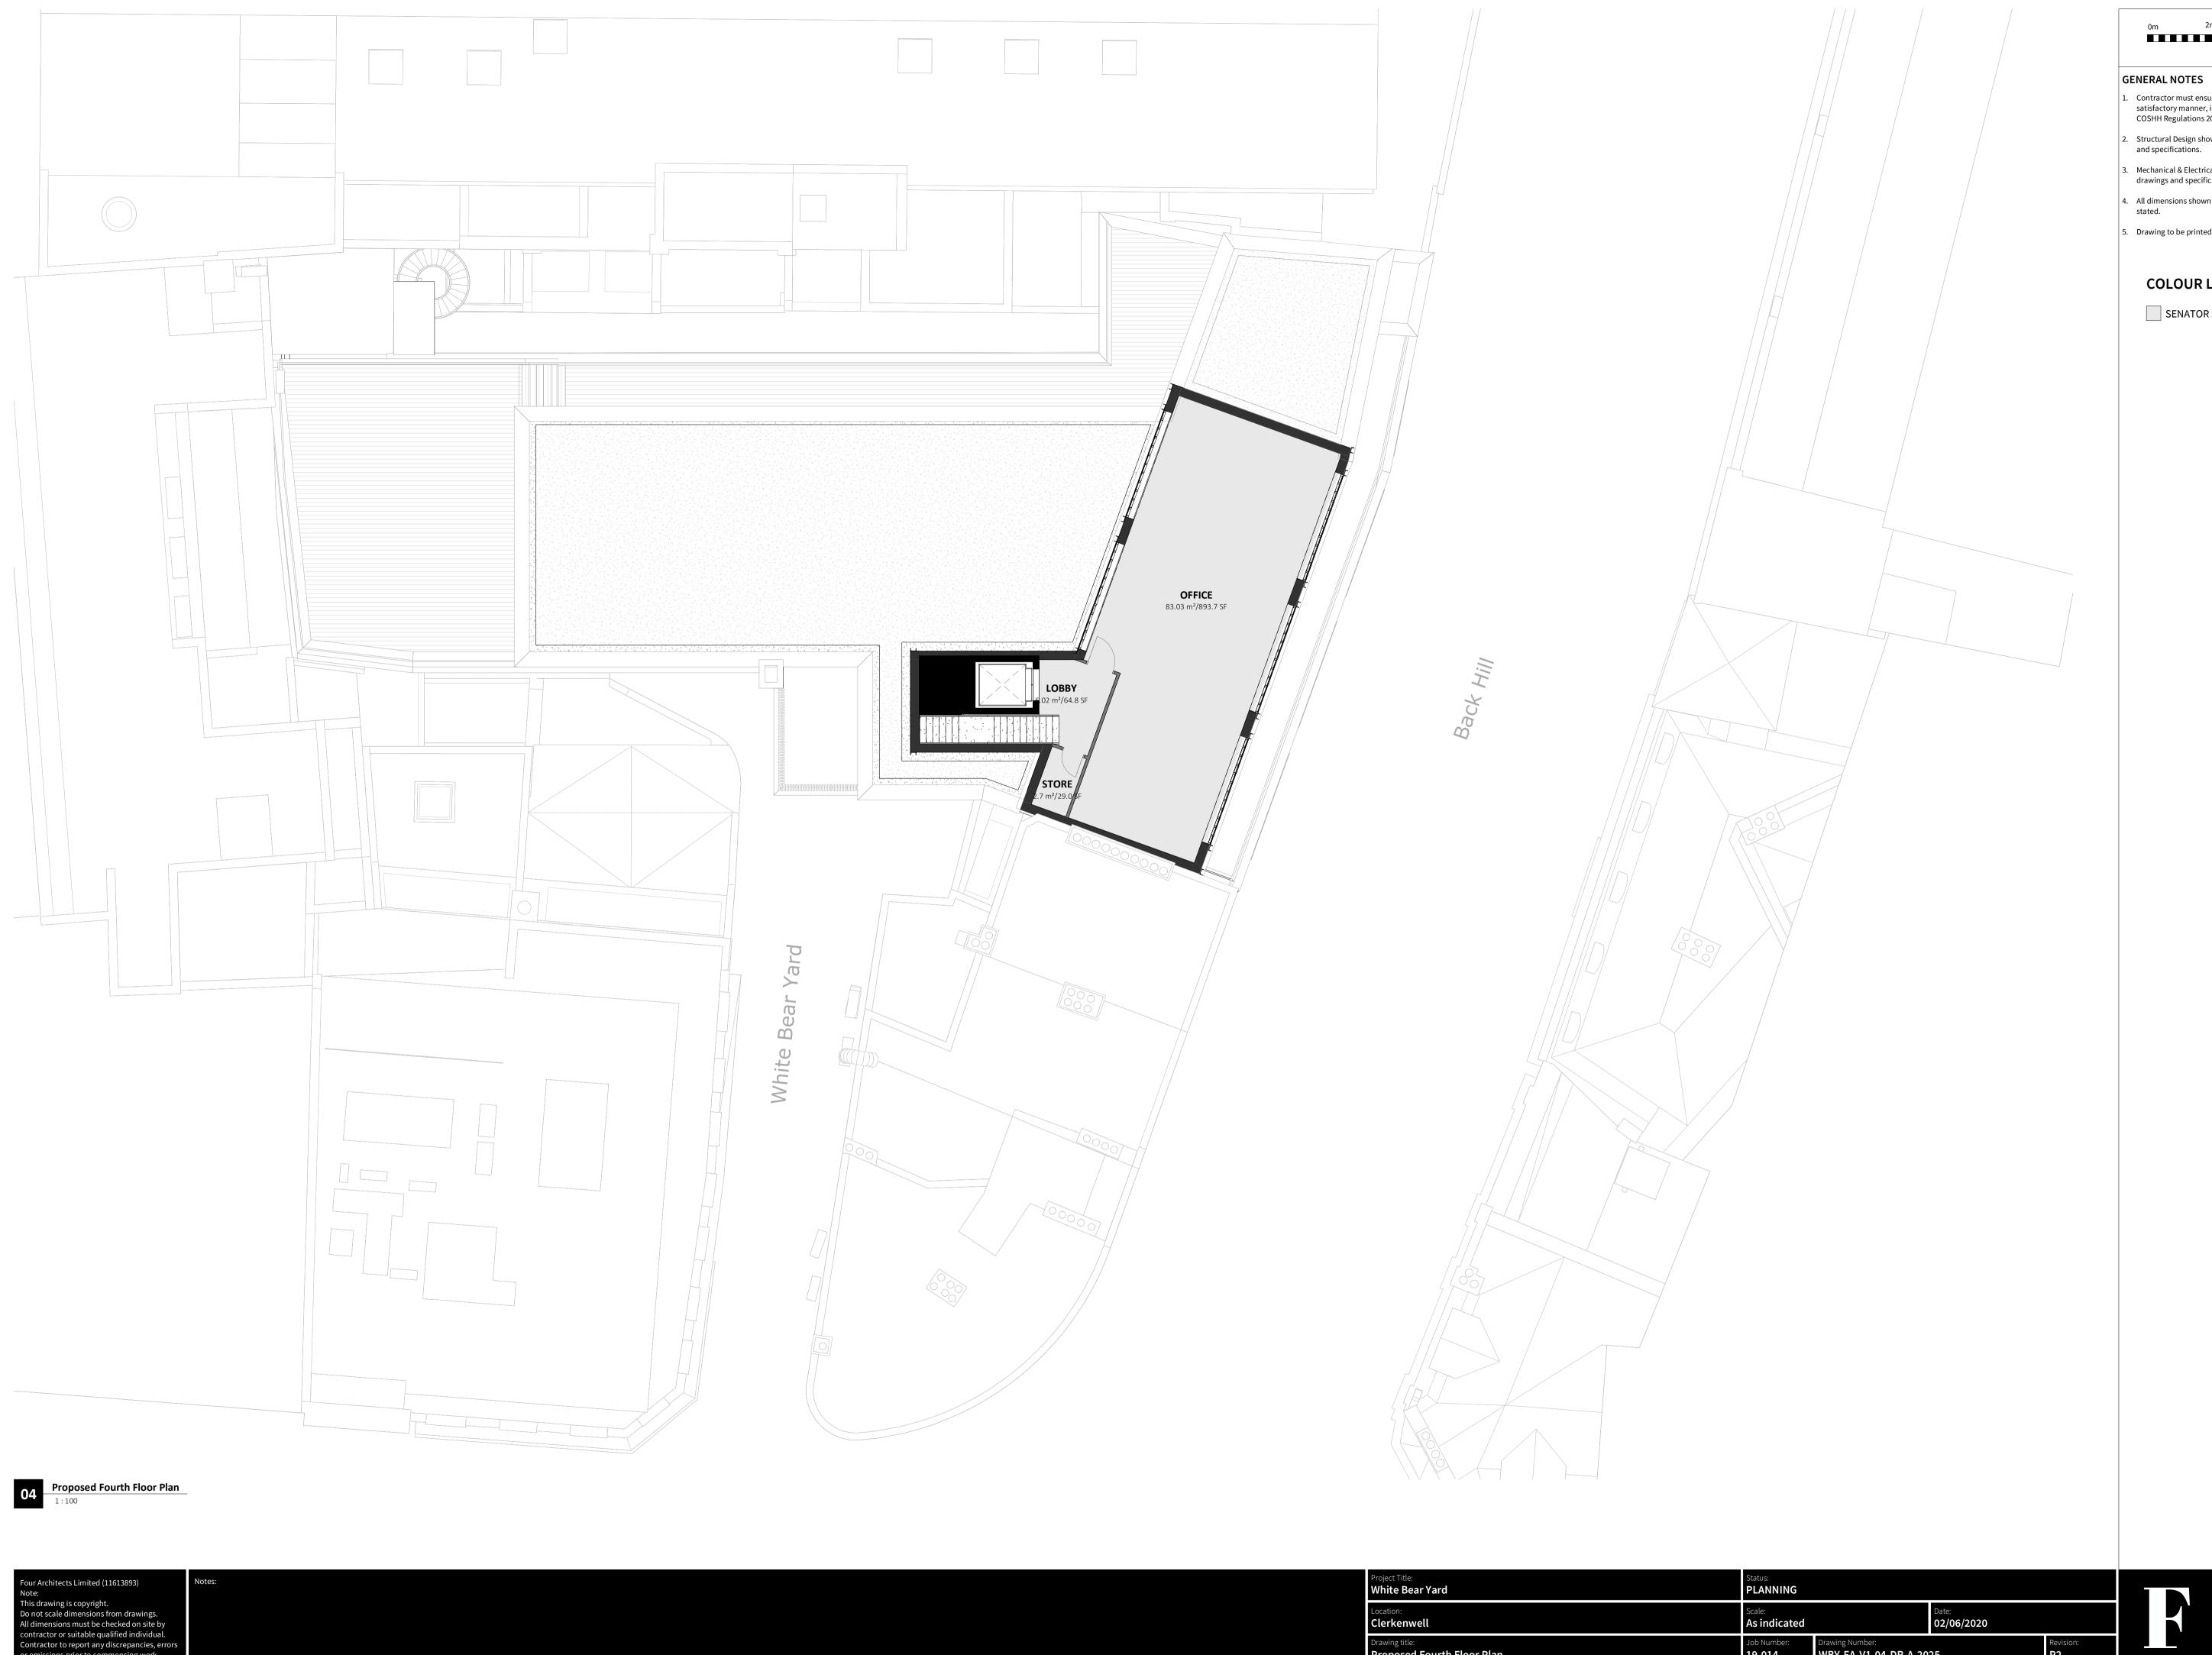

Drawing Scale 1:100 @ A1

Contractor must ensure that all work on site is carried out in a safe & satisfactory manner, in accordance with Health & Safety At Work Act 1974, COSHH Regulations 2002 & requirements of C.D.M.

2. Structural Design shown in abeyance - refer to Structural Engineer's drawings and specifications.

Mechanical & Electrical shown in abeyance - refer to M&E Engineer's drawings and specifications.

All dimensions shown are to wall structure (Block/Stud) unless otherwise

5. Drawing to be printed in colour.

## **COLOUR LEGEND**

SENATOR SPACE

Drawing title:
Proposed Fourth Floor Plan Drawing Number: WBY-FA-V1-04-DR-A-2025